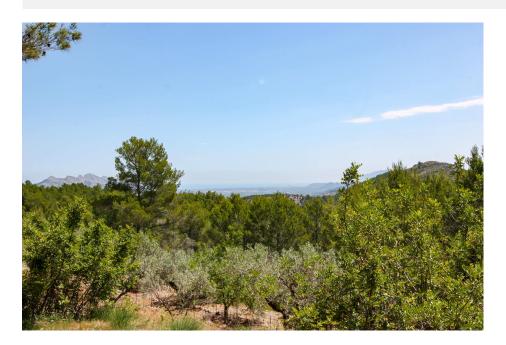

## **BESKRIVELSE**

EXCELLENT INVESTMENT in La Costa Blanca. Finca of 14,297m2, only 19 minutes away from DENIA This magnificent Finca of 14,297 m2, is located close to the well known "Font del Gel" (Ice Fountain) in Fleix, Vall de Laguar. In the Marina Alta, natural region, whose capital is Denia, Alicante. You can build in it a house in the middle of nature and with all the services at about 15 minutes by car. (Yacht Club, Shopping centers, Motorway, Boats to Ibiza and Balearic Islands, Hospital, Equestrian, Restaurants ... etc) With excellent views of the valley, the mountains and the sea. Intimacy and at the same time, easy access. It enjoys a privileged mountainous environment, with a varied orography and a wide diversity of environments: Forested areas, suitable for extracting wood, and also ideal cultivation areas for cherry trees, carob trees, olive trees, almonds, etc ... Wide terraces, little inclination, free from pesticides and a farmland of excellent quality. Summary: 1. Farm of 14,297 m2. A few minutes away from all services. Easy access by paved road. 2. Rich orography, diversity of environments and excellent views, including the sea. 3. Farmland of excellent quality, with wooded and cultivated areas. Wide Terraces of low inclination. 4. A perfect place for your home.