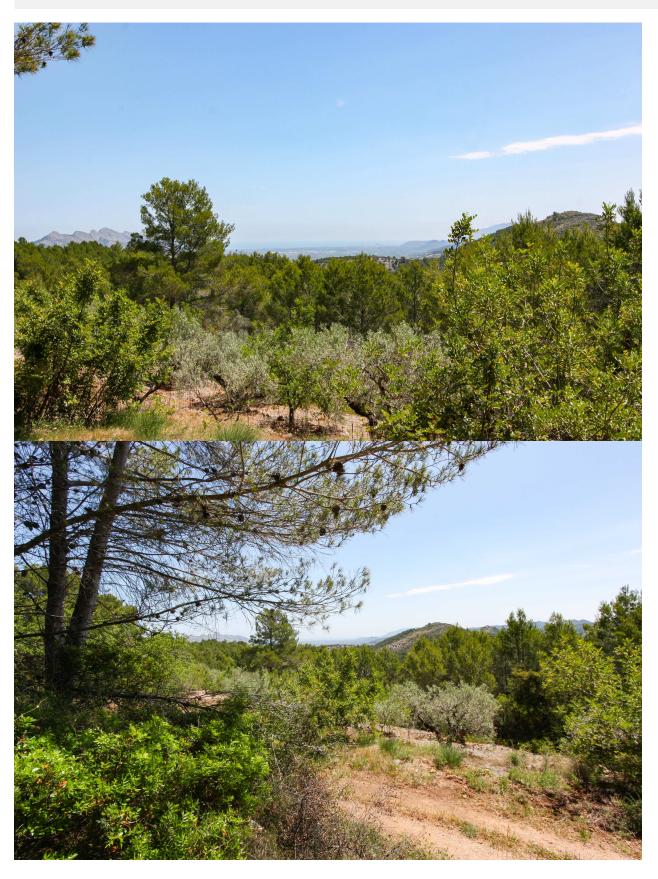

## **BESKRIVELSE**

EXCELLENT INVESTMENT in La Costa Blanca. Finca of 14,297m2, only 19 minutes away from DENIA This magnificent Finca of 14,297 m2, is located close to the well known "Font del Gel" (Ice Fountain) in Fleix, Vall de Laguar. In the Marina Alta, natural region, whose capital is Denia, Alicante. You can build in it a house in the middle of nature and with all the services at about 15 minutes by car. (Yacht Club, Shopping centers, Motorway, Boats to Ibiza and Balearic Islands, Hospital, Equestrian, Restaurants ... etc) With excellent views of the valley, the mountains and the sea. Intimacy and at the same time, easy access. It enjoys a privileged mountainous environment, with a varied orography and a wide diversity of environments: Forested areas, suitable for extracting wood, and also ideal cultivation areas for cherry trees, carob trees, olive trees, almonds, etc ... Wide terraces, little inclination, free from pesticides and a farmland of excellent quality. Summary: 1. Farm of 14,297 m2. A few minutes away from all services. Easy access by paved road. 2. Rich orography, diversity of environments and excellent views, including the sea. 3. Farmland of excellent quality, with wooded and cultivated areas. Wide Terraces of low inclination. 4. A perfect place for your home.