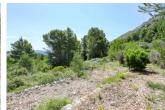

## **BESKRIVELSE**

EXCELLENT INVESTMENT in La Costa Blanca. Finca of 14,297m2, only 19 minutes away from DENIA This magnificent Finca of 14,297 m2, is located close to the well known "Font del Gel" (Ice Fountain) in Fleix, Vall de Laguar. In the Marina Alta, natural region, whose capital is Denia, Alicante. You can build in it a house in the middle of nature and with all the services at about 15 minutes by car. (Yacht Club, Shopping centers, Motorway, Boats to Ibiza and Balearic Islands, Hospital, Equestrian, Restaurants ... etc) With excellent views of the valley, the mountains and the sea. Intimacy and at the same time, easy access. It enjoys a privileged mountainous environment, with a varied orography and a wide diversity of environments: Forested areas, suitable for extracting wood, and also ideal cultivation areas for cherry trees, carob trees, olive trees, almonds, etc ... Wide terraces, little inclination, free from pesticides and a farmland of excellent quality. Summary: 1. Farm of 14,297 m2. A few minutes away from all services. Easy access by paved road. 2. Rich orography, diversity of environments and excellent views, including the sea. 3. Farmland of excellent quality, with wooded and cultivated areas. Wide Terraces of low inclination. 4. A perfect place for your home.