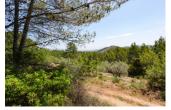

## **BESKRIVELSE**

EXCELLENT INVESTMENT in La Costa Blanca. Finca of 14,297m2, only 19 minutes away from DENIA This magnificent Finca of 14,297 m2, is located close to the well known "Font del Gel" (Ice Fountain) in Fleix, Vall de Laguar. In the Marina Alta, natural region, whose capital is Denia, Alicante. You can build in it a house in the middle of nature and with all the services at about 15 minutes by car. (Yacht Club, Shopping centers, Motorway, Boats to Ibiza and Balearic Islands, Hospital, Equestrian, Restaurants ... etc) With excellent views of the valley, the mountains and the sea. Intimacy and at the same time, easy access. It enjoys a privileged mountainous environment, with a varied orography and a wide diversity of environments: Forested areas, suitable for extracting wood, and also ideal cultivation areas for cherry trees, carob trees, olive trees, almonds, etc ... Wide terraces, little inclination, free from pesticides and a farmland of excellent quality. Summary: 1. Farm of 14,297 m2. A few minutes away from all services. Easy access by paved road. 2. Rich orography, diversity of environments and excellent views, including the sea. 3. Farmland of excellent quality, with wooded and cultivated areas. Wide Terraces of low inclination. 4. A perfect place for your home.