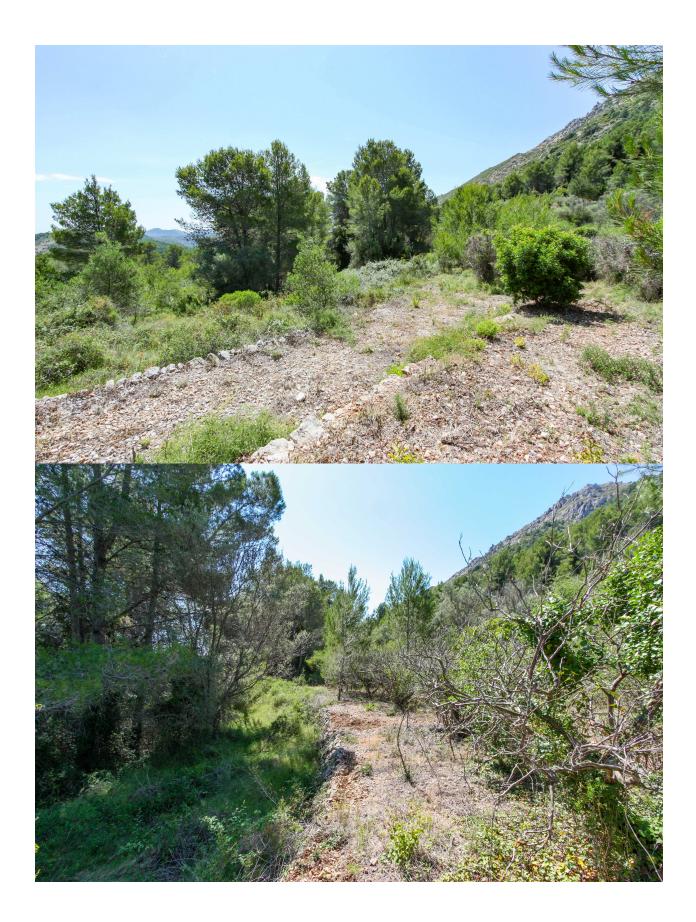

## **BESKRIVELSE**

EXCELLENT INVESTMENT in La Costa Blanca. Finca of 14,297m2, only 19 minutes away from DENIA This magnificent Finca of 14,297 m2, is located close to the well known "Font del Gel" (Ice Fountain) in Fleix, Vall de Laguar. In the Marina Alta, natural region, whose capital is Denia, Alicante. You can build in it a house in the middle of nature and with all the services at about 15 minutes by car. (Yacht Club, Shopping centers, Motorway, Boats to Ibiza and Balearic Islands, Hospital, Equestrian, Restaurants ... etc) With excellent views of the valley, the mountains and the sea. Intimacy and at the same time, easy access. It enjoys a privileged mountainous environment, with a varied orography and a wide diversity of environments: Forested areas, suitable for extracting wood, and also ideal cultivation areas for cherry trees, carob trees, olive trees, almonds, etc ... Wide terraces, little inclination, free from pesticides and a farmland of excellent quality. Summary: 1. Farm of 14,297 m2. A few minutes away from all services. Easy access by paved road. 2. Rich orography, diversity of environments and excellent views, including the sea. 3. Farmland of excellent quality, with wooded and cultivated areas. Wide Terraces of low inclination. 4. A perfect place for your home.