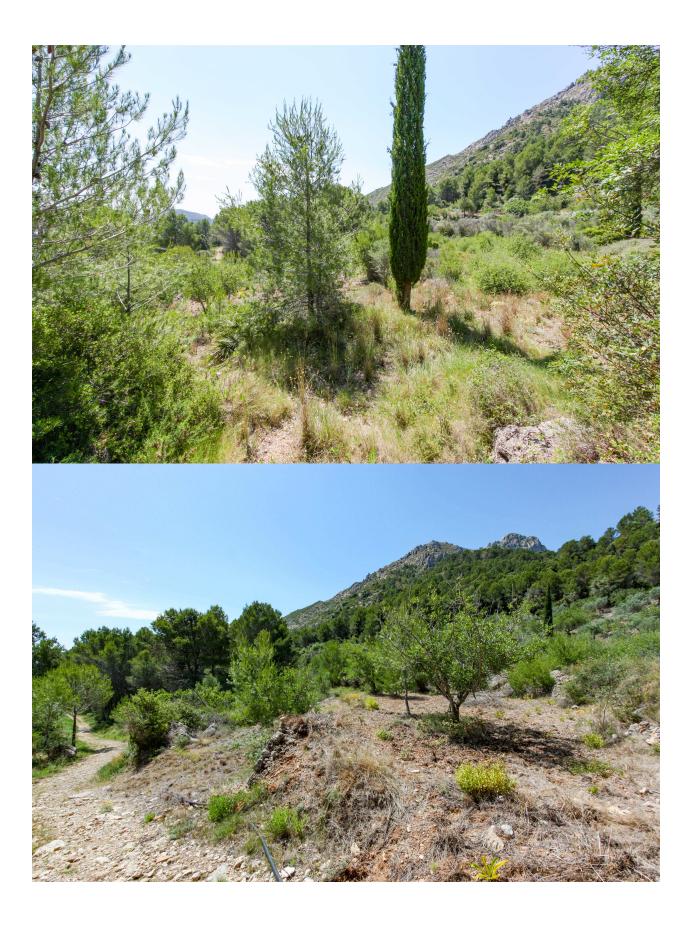

## **BESKRIVELSE**

EXCELLENT INVESTMENT in La Costa Blanca. Finca of 14,297m2, only 19 minutes away from DENIA This magnificent Finca of 14,297 m2, is located close to the well known "Font del Gel" (Ice Fountain) in Fleix, Vall de Laguar. In the Marina Alta, natural region, whose capital is Denia, Alicante. You can build in it a house in the middle of nature and with all the services at about 15 minutes by car. (Yacht Club, Shopping centers, Motorway, Boats to Ibiza and Balearic Islands, Hospital, Equestrian, Restaurants ... etc) With excellent views of the valley, the mountains and the sea. Intimacy and at the same time, easy access. It enjoys a privileged mountainous environment, with a varied orography and a wide diversity of environments: Forested areas, suitable for extracting wood, and also ideal cultivation areas for cherry trees, carob trees, olive trees, almonds, etc ... Wide terraces, little inclination, free from pesticides and a farmland of excellent quality. Summary: 1. Farm of 14,297 m2. A few minutes away from all services. Easy access by paved road. 2. Rich orography, diversity of environments and excellent views, including the sea. 3. Farmland of excellent quality, with wooded and cultivated areas. Wide Terraces of low inclination. 4. A perfect place for your home.