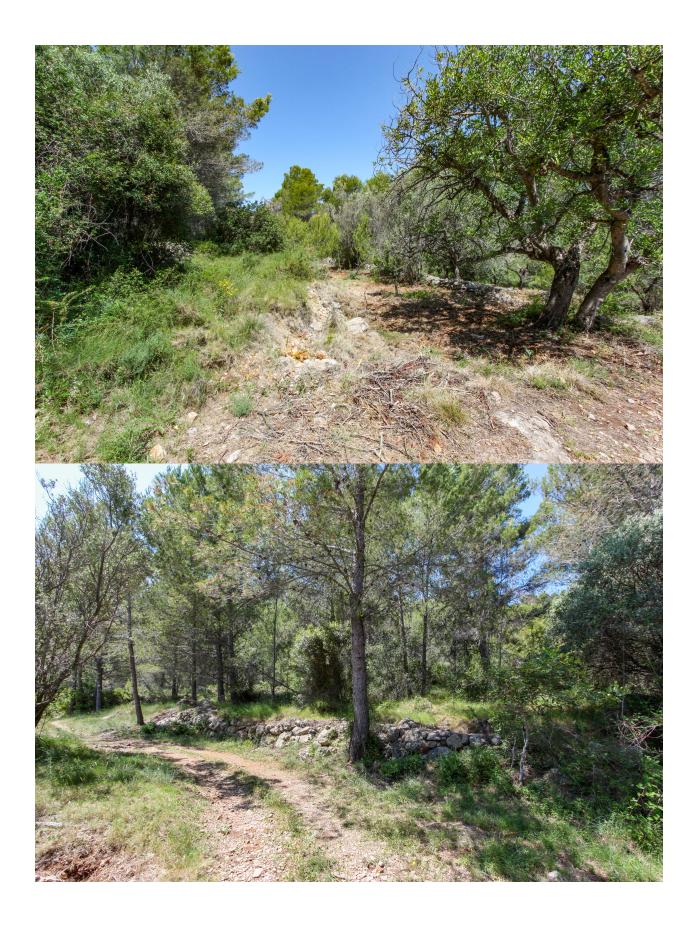

## **BESKRIVELSE**

EXCELLENT INVESTMENT in La Costa Blanca. Finca of 14,297m2, only 19 minutes away from DENIA This magnificent Finca of 14,297 m2, is located close to the well known "Font del Gel" (Ice Fountain) in Fleix, Vall de Laguar. In the Marina Alta, natural region, whose capital is Denia, Alicante. You can build in it a house in the middle of nature and with all the services at about 15 minutes by car. (Yacht Club, Shopping centers, Motorway, Boats to Ibiza and Balearic Islands, Hospital, Equestrian, Restaurants ... etc) With excellent views of the valley, the mountains and the sea. Intimacy and at the same time, easy access. It enjoys a privileged mountainous environment, with a varied orography and a wide diversity of environments: Forested areas, suitable for extracting wood, and also ideal cultivation areas for cherry trees, carob trees, olive trees, almonds, etc ... Wide terraces, little inclination, free from pesticides and a farmland of excellent quality. Summary: 1. Farm of 14,297 m2. A few minutes away from all services. Easy access by paved road. 2. Rich orography, diversity of environments and excellent views, including the sea. 3. Farmland of excellent quality, with wooded and cultivated areas. Wide Terraces of low inclination. 4. A perfect place for your home.