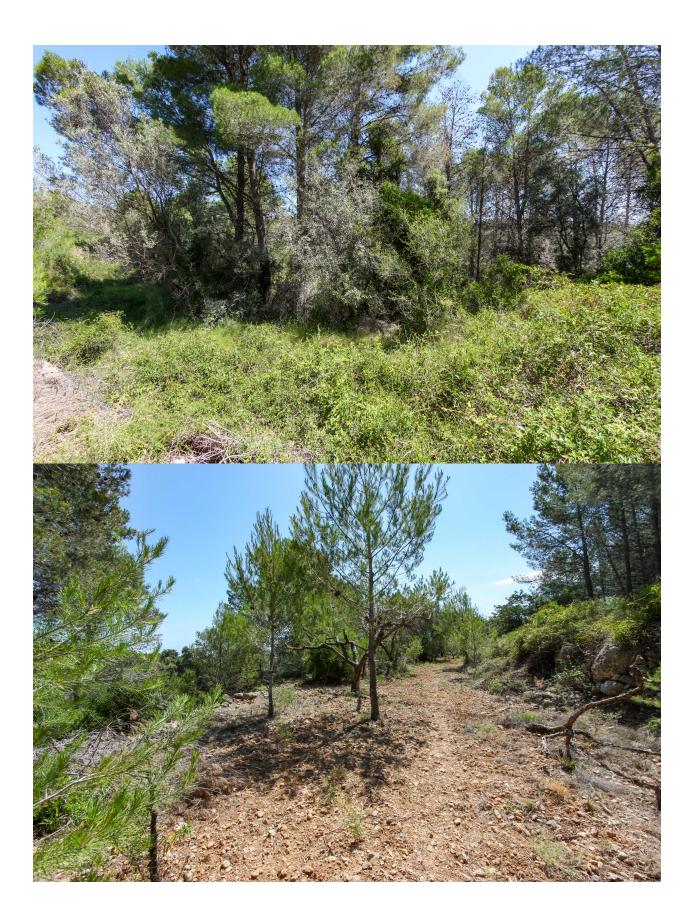

## **BESKRIVELSE**

EXCELLENT INVESTMENT in La Costa Blanca. Finca of 14,297m2, only 19 minutes away from DENIA This magnificent Finca of 14,297 m2, is located close to the well known "Font del Gel" (Ice Fountain) in Fleix, Vall de Laguar. In the Marina Alta, natural region, whose capital is Denia, Alicante. You can build in it a house in the middle of nature and with all the services at about 15 minutes by car. (Yacht Club, Shopping centers, Motorway, Boats to Ibiza and Balearic Islands, Hospital, Equestrian, Restaurants ... etc) With excellent views of the valley, the mountains and the sea. Intimacy and at the same time, easy access. It enjoys a privileged mountainous environment, with a varied orography and a wide diversity of environments: Forested areas, suitable for extracting wood, and also ideal cultivation areas for cherry trees, carob trees, olive trees, almonds, etc ... Wide terraces, little inclination, free from pesticides and a farmland of excellent quality. Summary: 1. Farm of 14,297 m2. A few minutes away from all services. Easy access by paved road. 2. Rich orography, diversity of environments and excellent views, including the sea. 3. Farmland of excellent quality, with wooded and cultivated areas. Wide Terraces of low inclination. 4. A perfect place for your home.