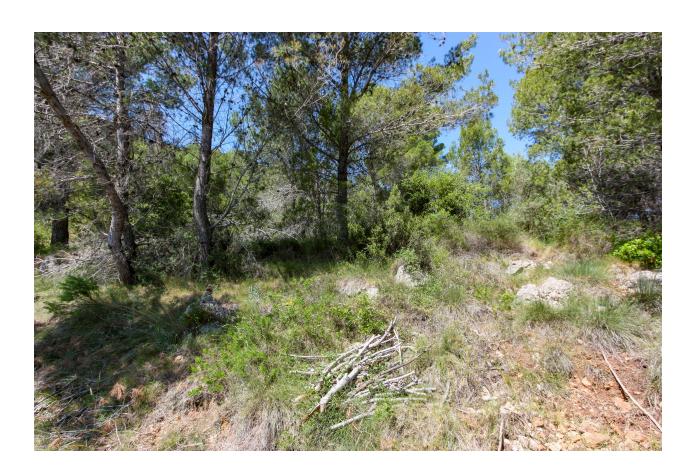

## **BESKRIVELSE**

EXCELLENT INVESTMENT in La Costa Blanca. Finca of 14,297m2, only 19 minutes away from DENIA This magnificent Finca of 14,297 m2, is located close to the well known "Font del Gel" (Ice Fountain) in Fleix, Vall de Laguar. In the Marina Alta, natural region, whose capital is Denia, Alicante. You can build in it a house in the middle of nature and with all the services at about 15 minutes by car. (Yacht Club, Shopping centers, Motorway, Boats to Ibiza and Balearic Islands, Hospital, Equestrian, Restaurants ... etc) With excellent views of the valley, the mountains and the sea. Intimacy and at the same time, easy access. It enjoys a privileged mountainous environment, with a varied orography and a wide diversity of environments: Forested areas, suitable for extracting wood, and also ideal cultivation areas for cherry trees, carob trees, olive trees, almonds, etc ... Wide terraces, little inclination, free from pesticides and a farmland of excellent quality. Summary: 1. Farm of 14,297 m2. A few minutes away from all services. Easy access by paved road. 2. Rich orography, diversity of environments and excellent views, including the sea. 3. Farmland of excellent quality, with wooded and cultivated areas. Wide Terraces of low inclination. 4. A perfect place for your home.