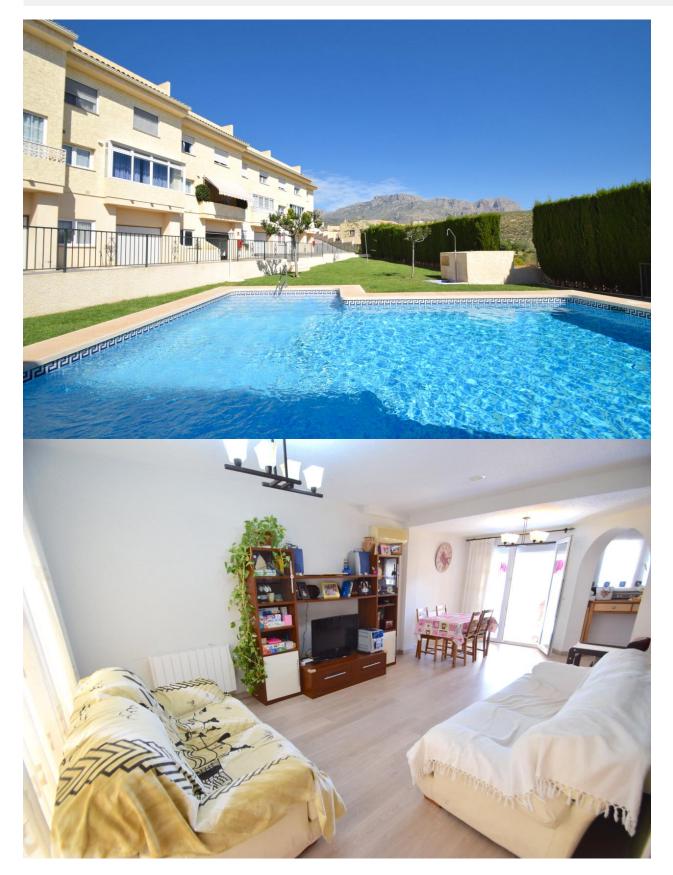

#### BESKRIVELSE

REF: # 8220

Townhouse in a very private and quiet urbanization with communal pool, near the British Ellians school "Ellians" and all the services and leisure areas. The house is distributed on 3 floors and solarium. The main floor has a terrace, entrance gallery, living-dining room, kitchen, 1 toilet. The upper floor, is distributed in 3 bedrooms, 2 bathrooms (one en suite). The basement, has 1 bedroom, and closed garage for 2 cars, is connected to the main floor by internal stairs. Solarium with mountain views.