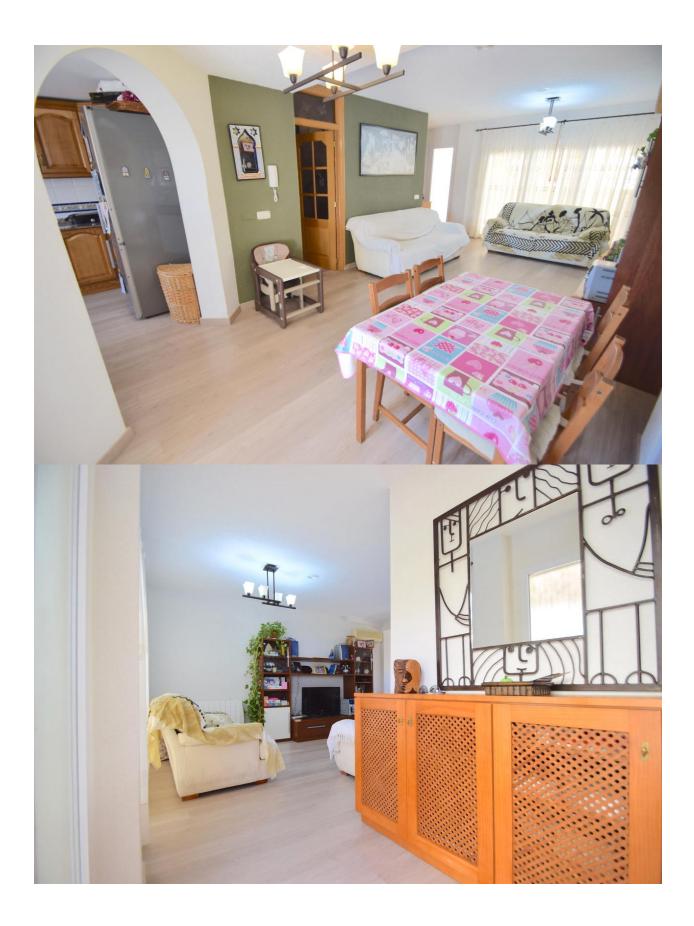

#### BESKRIVELSE

REF: # 8220

Townhouse in a very private and quiet urbanization with communal pool, near the British Ellians school "Ellians" and all the services and leisure areas. The house is distributed on 3 floors and solarium. The main floor has a terrace, entrance gallery, living-dining room, kitchen, 1 toilet. The upper floor, is distributed in 3 bedrooms, 2 bathrooms (one en suite). The basement, has 1 bedroom, and closed garage for 2 cars, is connected to the main floor by internal stairs. Solarium with mountain views.