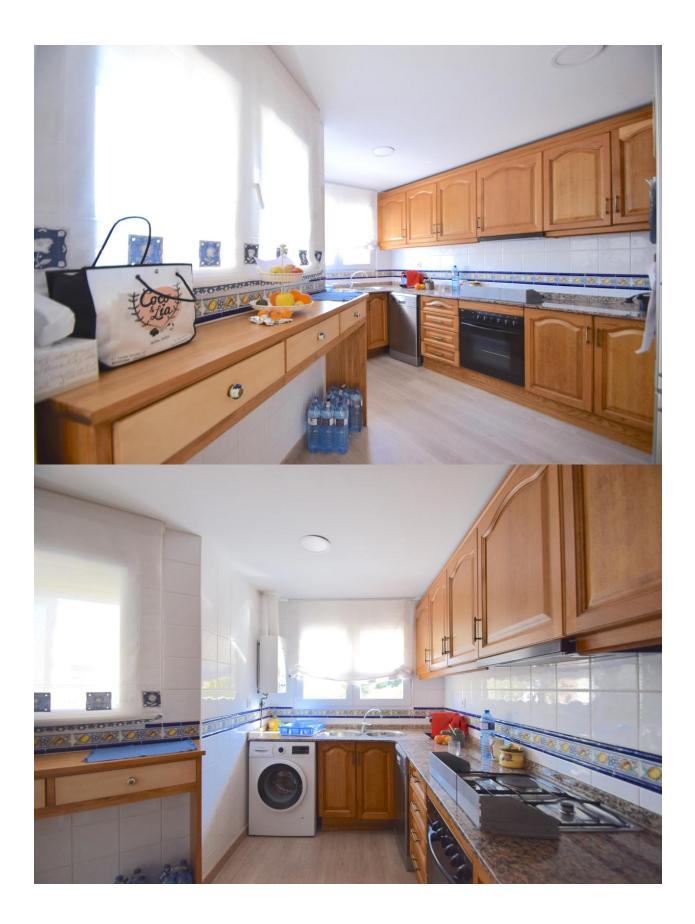

#### BESKRIVELSE

REF: # 8220

Townhouse in a very private and quiet urbanization with communal pool, near the British Ellians school "Ellians" and all the services and leisure areas. The house is distributed on 3 floors and solarium. The main floor has a terrace, entrance gallery, living-dining room, kitchen, 1 toilet. The upper floor, is distributed in 3 bedrooms, 2 bathrooms (one en suite). The basement, has 1 bedroom, and closed garage for 2 cars, is connected to the main floor by internal stairs. Solarium with mountain views.