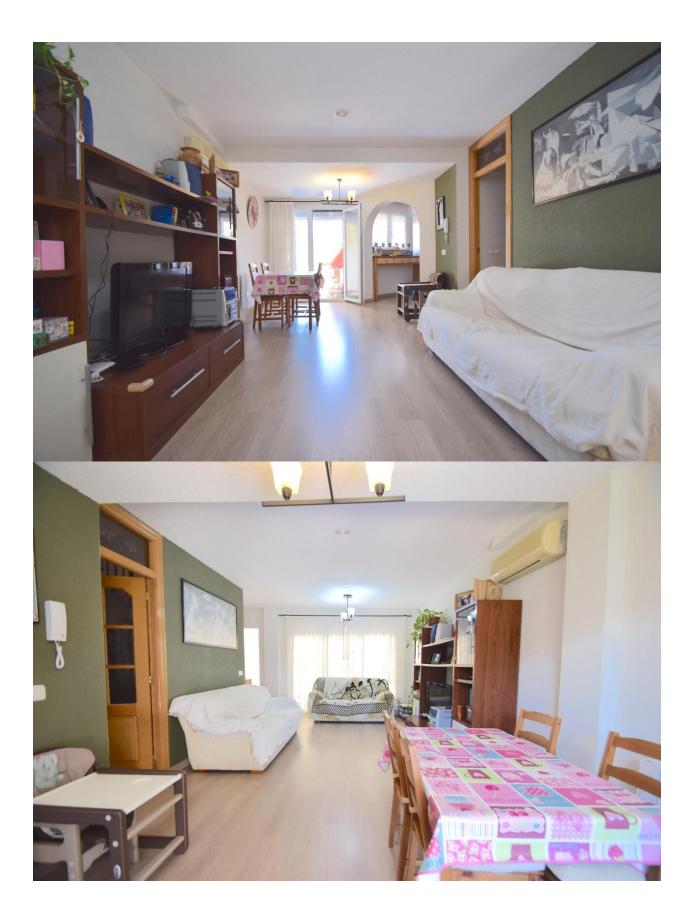

#### BESKRIVELSE

REF: # 8220

Townhouse in a very private and quiet urbanization with communal pool, near the British Ellians school "Ellians" and all the services and leisure areas. The house is distributed on 3 floors and solarium. The main floor has a terrace, entrance gallery, living-dining room, kitchen, 1 toilet. The upper floor, is distributed in 3 bedrooms, 2 bathrooms (one en suite). The basement, has 1 bedroom, and closed garage for 2 cars, is connected to the main floor by internal stairs. Solarium with mountain views.