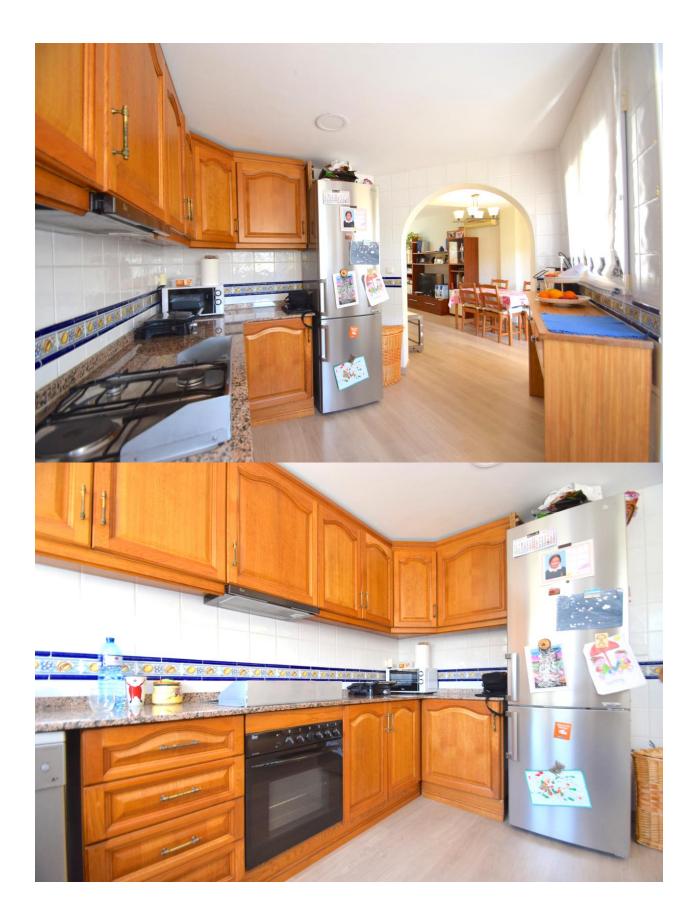

#### BESKRIVELSE

REF: # 8220

Townhouse in a very private and quiet urbanization with communal pool, near the British Ellians school "Ellians" and all the services and leisure areas. The house is distributed on 3 floors and solarium. The main floor has a terrace, entrance gallery, living-dining room, kitchen, 1 toilet. The upper floor, is distributed in 3 bedrooms, 2 bathrooms (one en suite). The basement, has 1 bedroom, and closed garage for 2 cars, is connected to the main floor by internal stairs. Solarium with mountain views.