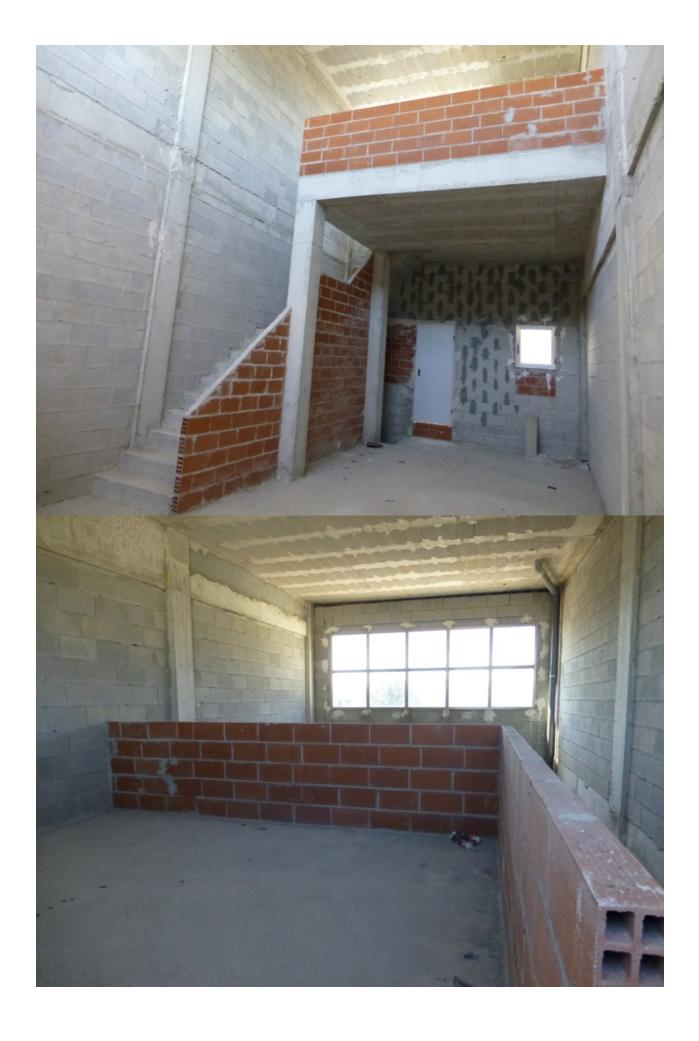

## **BESKRIVELSE**

Premise in exceptional location in Coloma Avenue corner along the road Nucia and Benidorm Mercadona, high traffic area. Garage in basement connected to local ground floor and loft with lots of light. Previous Terrace 50 m2 approx. And after 25 m2 approx.