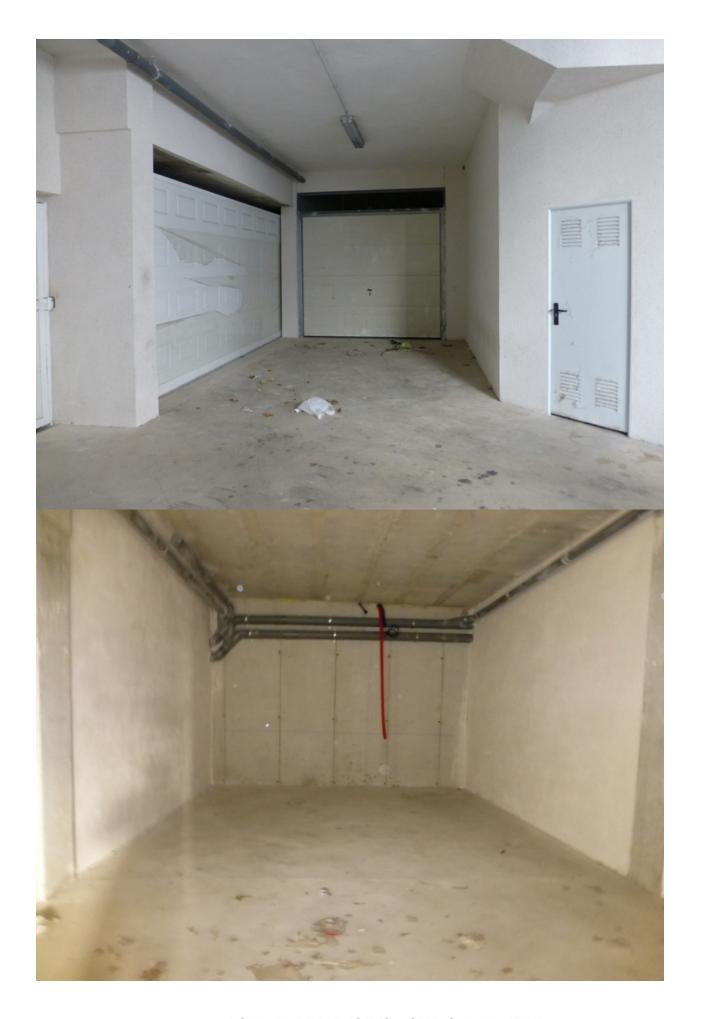

## **BESKRIVELSE**

Premise in exceptional location in Coloma Avenue corner along the road Nucia and Benidorm Mercadona, high traffic area. Garage in basement connected to local ground floor and loft with lots of light. Previous Terrace 50 m2 approx. And after 25 m2 approx.