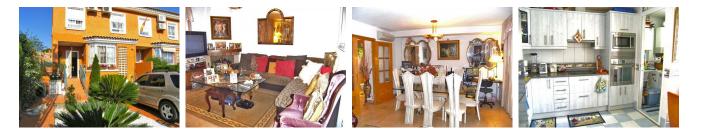

## BESKRIVELSE

Sunny corner townhouse located in a very private and quiet urbanization of Alfaz del Pi, near the Norwegian school. The house is distributed in three large bedrooms, three bathrooms, the master bedroom has large built-in wardrobe, bathroom en suite and exit to a small terrace with open views to the panoramic areas, has large living room with fireplace and exit to the terrace and large kitchen with gallery. The house has central heating, air conditioning and whirlpool. It has a private parking space at the entrance. From the terrace you go to the communal areas, composed of large gardens and communal pool.