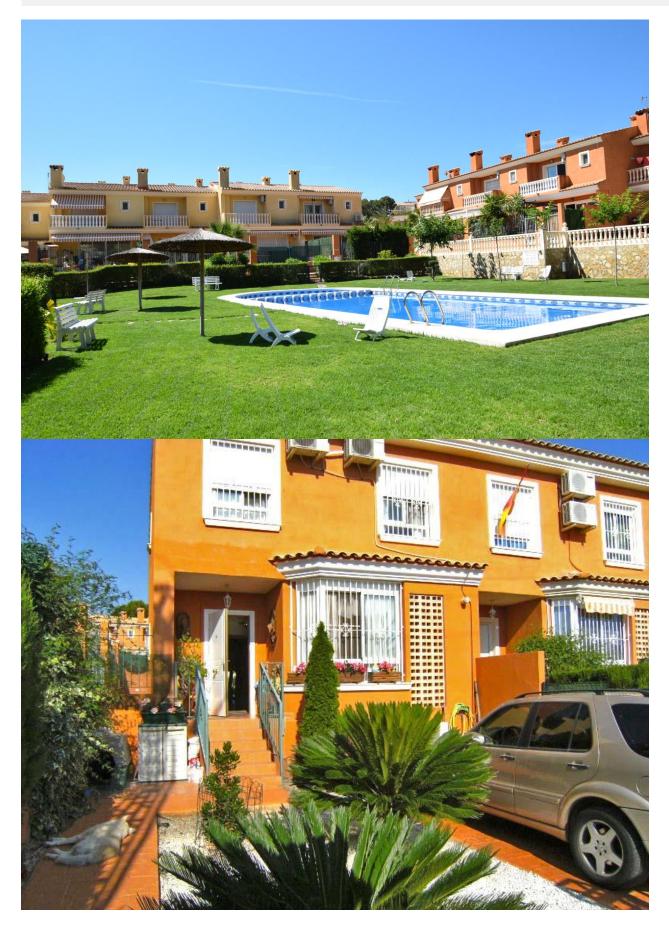

## BESKRIVELSE

Sunny corner townhouse located in a very private and quiet urbanization of Alfaz del Pi, near the Norwegian school. The house is distributed in three large bedrooms, three bathrooms, the master bedroom has large built-in wardrobe, bathroom en suite and exit to a small terrace with open views to the panoramic areas, has large living room with fireplace and exit to the terrace and large kitchen with gallery. The house has central heating, air conditioning and whirlpool. It has a private parking space at the entrance. From the terrace you go to the communal areas, composed of large gardens and communal pool.