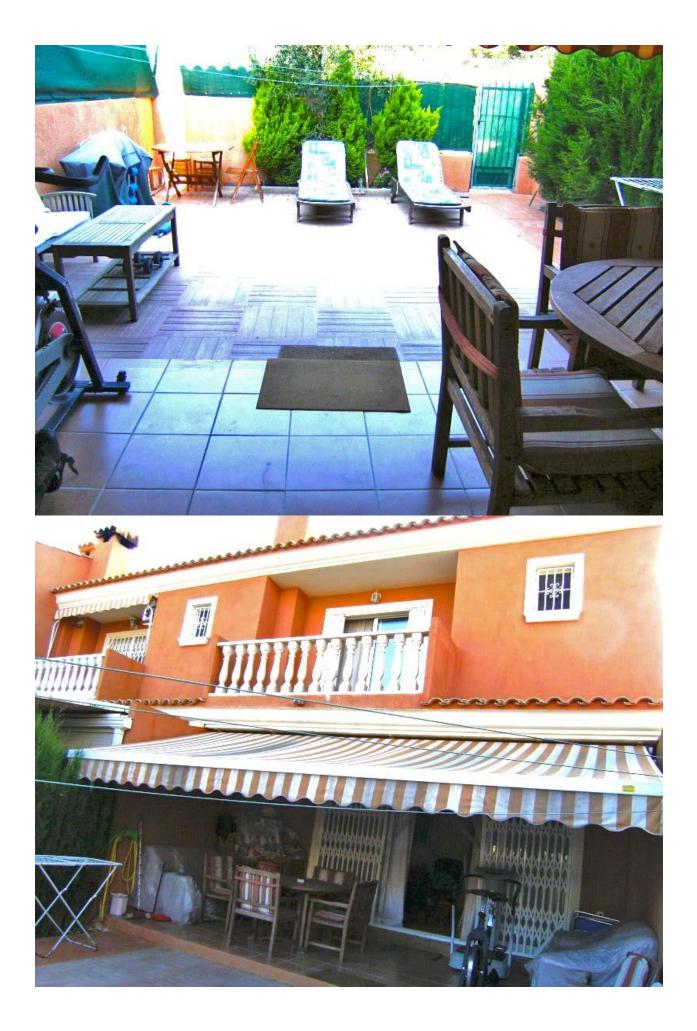

## BESKRIVELSE

Sunny corner townhouse located in a very private and quiet urbanization of Alfaz del Pi, near the Norwegian school. The house is distributed in three large bedrooms, three bathrooms, the master bedroom has large built-in wardrobe, bathroom en suite and exit to a small terrace with open views to the panoramic areas, has large living room with fireplace and exit to the terrace and large kitchen with gallery. The house has central heating, air conditioning and whirlpool. It has a private parking space at the entrance. From the terrace you go to the communal areas, composed of large gardens and communal pool.