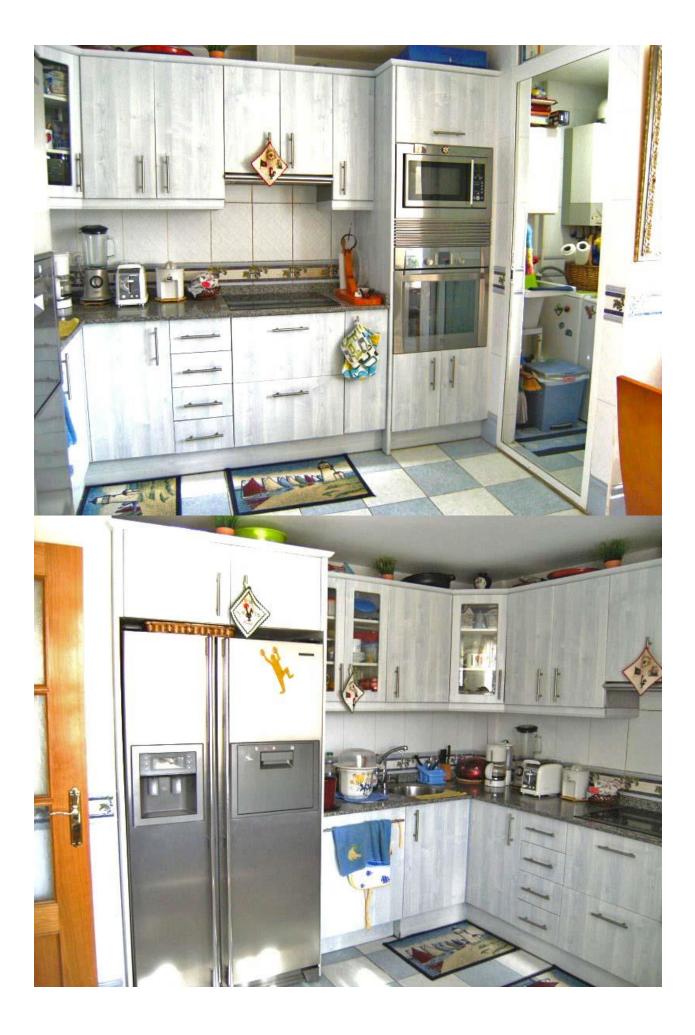

## BESKRIVELSE

Sunny corner townhouse located in a very private and quiet urbanization of Alfaz del Pi, near the Norwegian school. The house is distributed in three large bedrooms, three bathrooms, the master bedroom has large built-in wardrobe, bathroom en suite and exit to a small terrace with open views to the panoramic areas, has large living room with fireplace and exit to the terrace and large kitchen with gallery. The house has central heating, air conditioning and whirlpool. It has a private parking space at the entrance. From the terrace you go to the communal areas, composed of large gardens and communal pool.