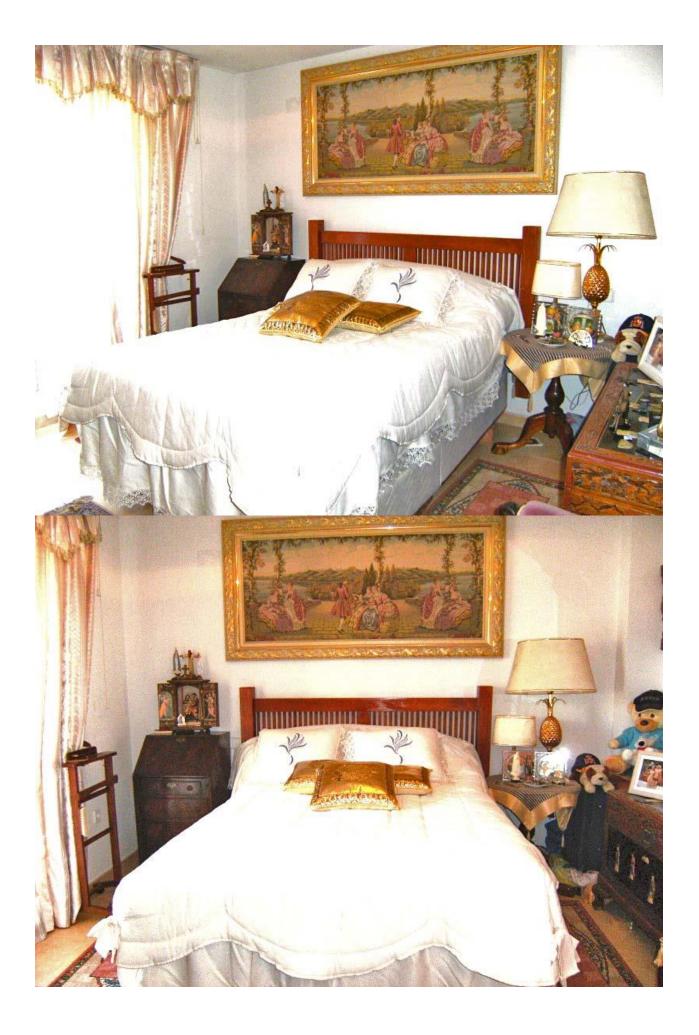

## BESKRIVELSE

Sunny corner townhouse located in a very private and quiet urbanization of Alfaz del Pi, near the Norwegian school. The house is distributed in three large bedrooms, three bathrooms, the master bedroom has large built-in wardrobe, bathroom en suite and exit to a small terrace with open views to the panoramic areas, has large living room with fireplace and exit to the terrace and large kitchen with gallery. The house has central heating, air conditioning and whirlpool. It has a private parking space at the entrance. From the terrace you go to the communal areas, composed of large gardens and communal pool.