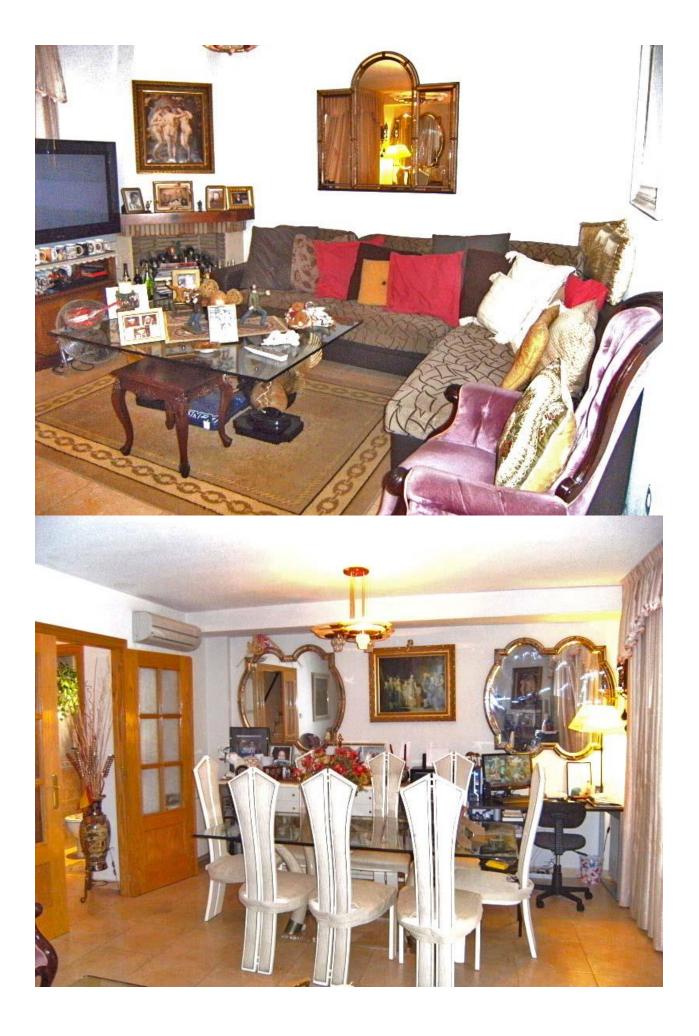

## BESKRIVELSE

Sunny corner townhouse located in a very private and quiet urbanization of Alfaz del Pi, near the Norwegian school. The house is distributed in three large bedrooms, three bathrooms, the master bedroom has large built-in wardrobe, bathroom en suite and exit to a small terrace with open views to the panoramic areas, has large living room with fireplace and exit to the terrace and large kitchen with gallery. The house has central heating, air conditioning and whirlpool. It has a private parking space at the entrance. From the terrace you go to the communal areas, composed of large gardens and communal pool.