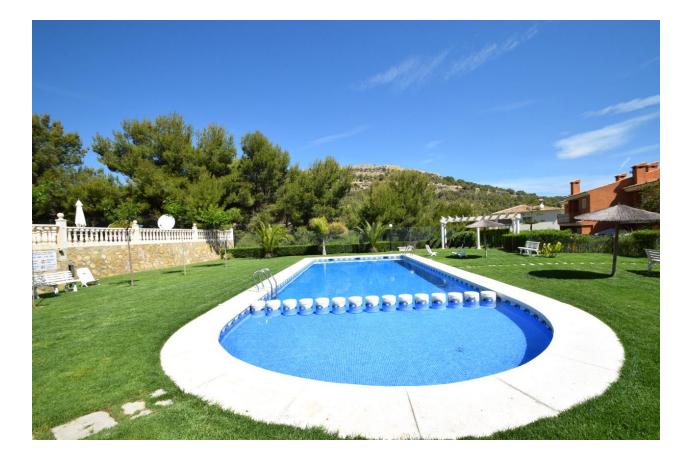

## BESKRIVELSE

Sunny corner townhouse located in a very private and quiet urbanization of Alfaz del Pi, near the Norwegian school. The house is distributed in three large bedrooms, three bathrooms, the master bedroom has large built-in wardrobe, bathroom en suite and exit to a small terrace with open views to the panoramic areas, has large living room with fireplace and exit to the terrace and large kitchen with gallery. The house has central heating, air conditioning and whirlpool. It has a private parking space at the entrance. From the terrace you go to the communal areas, composed of large gardens and communal pool.