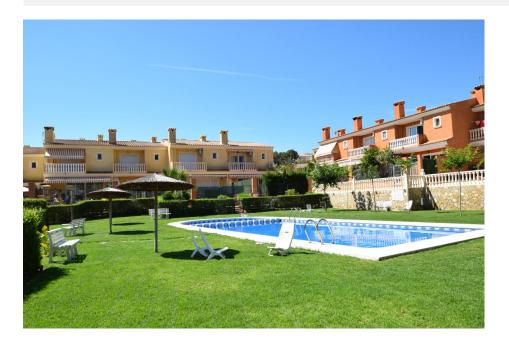

## BESKRIVELSE

Sunny corner townhouse located in a very private and quiet urbanization of Alfaz del Pi, near the Norwegian school. The house is distributed in three large bedrooms, three bathrooms, the master bedroom has large built-in wardrobe, bathroom en suite and exit to a small terrace with open views to the panoramic areas, has large living room with fireplace and exit to the terrace and large kitchen with gallery. The house has central heating, air conditioning and whirlpool. It has a private parking space at the entrance. From the terrace you go to the communal areas, composed of large gardens and communal pool.