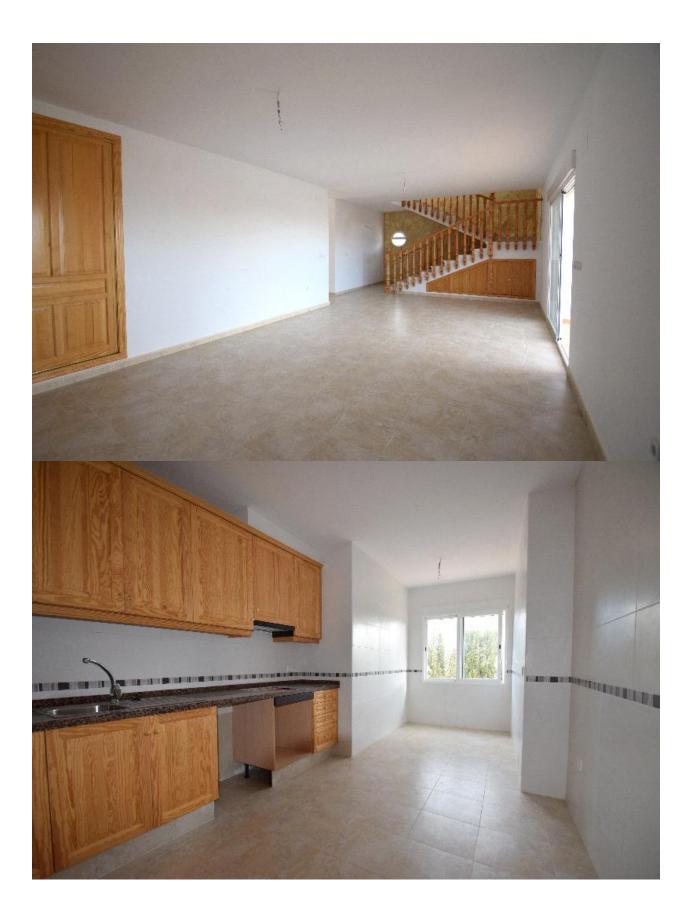

#### BESKRIVELSE

Villa with sea and mountain views in La Nucia. Distributed over 2 floors. The first floor consists of living room, kitchen, 1 bedroom, 1 bathroom and terrace with access to the psicina. On the second floor there are 2 bedrooms, 1 bathroom and terrace with spectacular sea views.