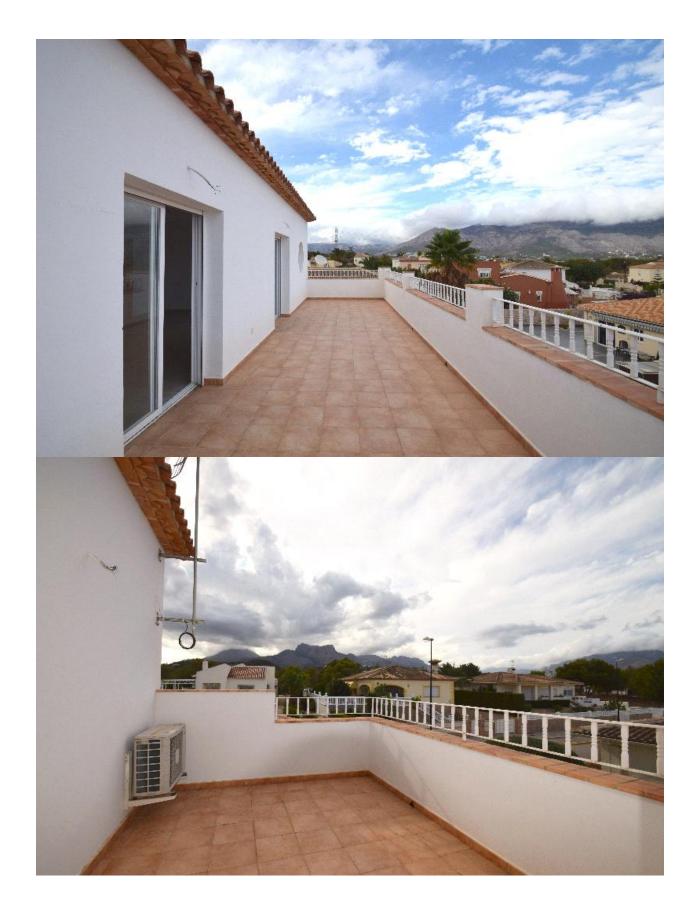

#### BESKRIVELSE

Villa with sea and mountain views in La Nucia. Distributed over 2 floors. The first floor consists of living room, kitchen, 1 bedroom, 1 bathroom and terrace with access to the psicina. On the second floor there are 2 bedrooms, 1 bathroom and terrace with spectacular sea views.