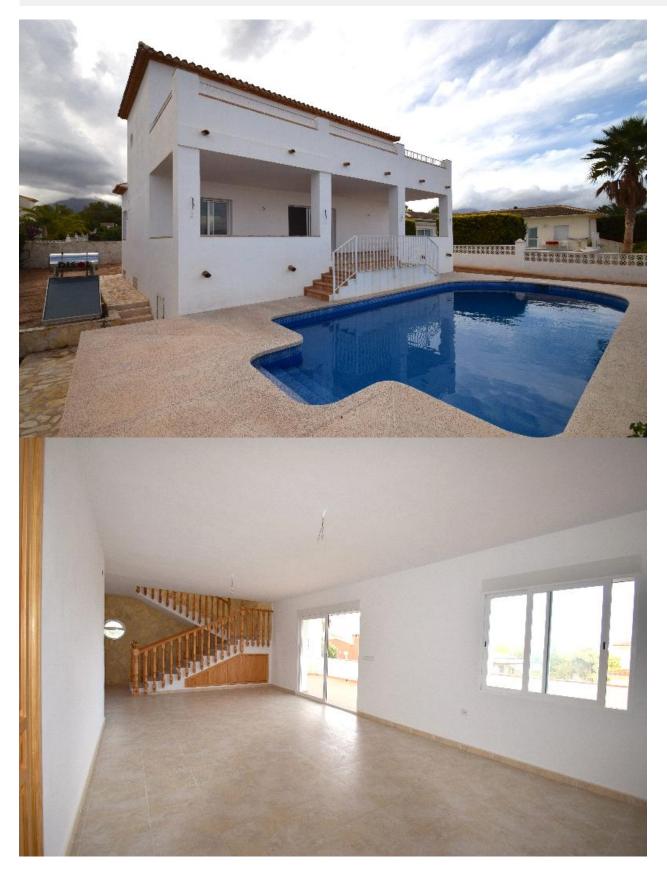

#### BESKRIVELSE

Villa with sea and mountain views in La Nucia. Distributed over 2 floors. The first floor consists of living room, kitchen, 1 bedroom, 1 bathroom and terrace with access to the psicina. On the second floor there are 2 bedrooms, 1 bathroom and terrace with spectacular sea views.