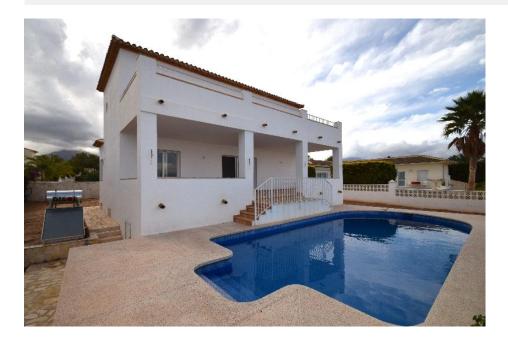

#### BESKRIVELSE

Villa with sea and mountain views in La Nucia. Distributed over 2 floors. The first floor consists of living room, kitchen, 1 bedroom, 1 bathroom and terrace with access to the psicina. On the second floor there are 2 bedrooms, 1 bathroom and terrace with spectacular sea views.