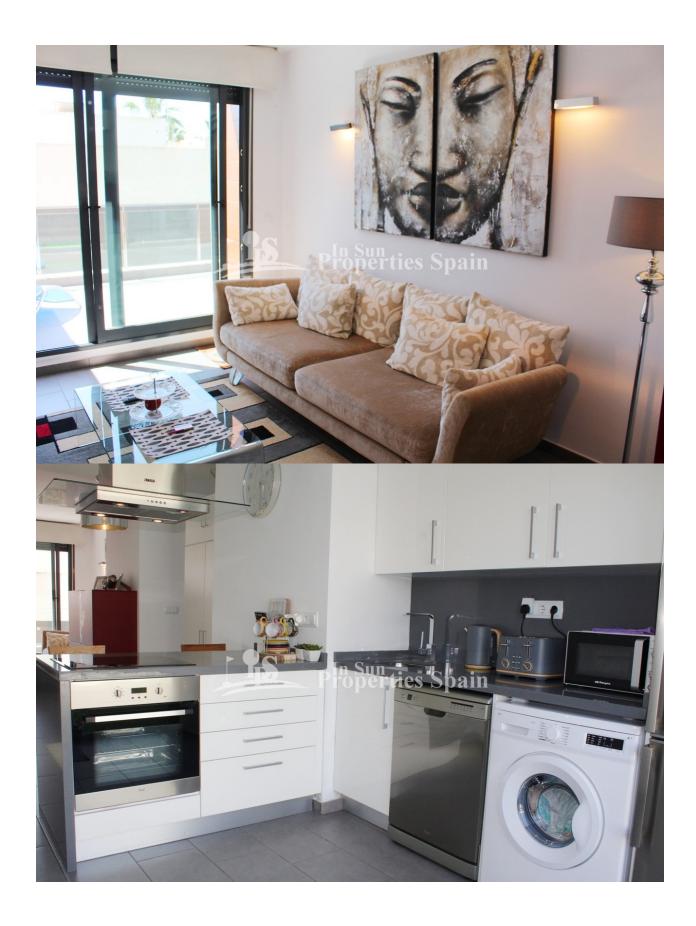

## **BESKRIVELSE**

Ready to move in! This modern, contemporary designed 2 bedroom Apartment is located in "La Finca Golf – Algorfa". A 65 m2 ground floor apartment with 2 bedroom ,2 bathroom ,17m2 sunny ,south /west facing terrace and 28 m2 garden,fully furnished,A/C in bedrooms and living area, internet ,community parking and 2 community swimming pools to enjoy a refreshing swim. The complex itself is located in an exclusive environment, surrounded by the superb course of La Finca Golf which is considered one of the best courses in the region and only 15 minutes away from the natural and lovely large beaches of Guardamar. You can also enjoy the facilities at the 5\*Hotel, like the SPA and RELAX area, tennis and paddle courts, gym etc and of course also it's wonderful Restaurant and Lounge Club .Algorfa lies on the banks on the River Segura with a beautiful mountainous backdrop and wonderful panoramic views to the coast. It is one of Vega Baja's citrus farming villages and les then 30 min. drive from Alicante Airport .

# **KJØKKEN**

- Åpent kjøkken
- Hvitevarer
- Granit benkeplate
- Åpen terasse
- UtebelysningInngjerdet
- Stein murer
- Felles hage

"OUR EXPERIENCE IS YOUR GUARANTEE"