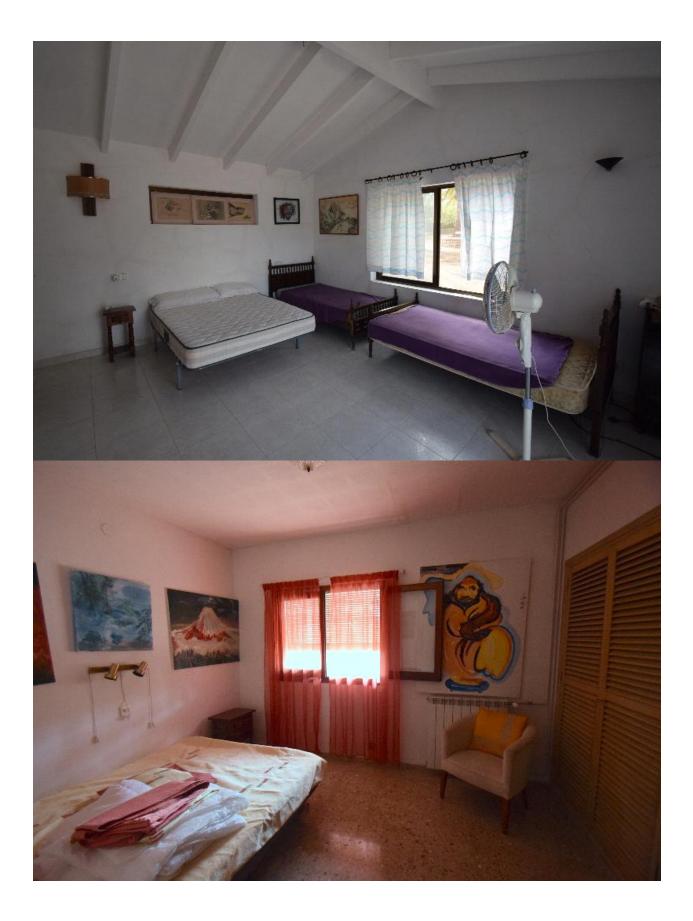

## BESKRIVELSE

Cozy villa with large plot in Alfaz del Pi. Large pool of 18 meters long and barbecue with a room. The main house is distributed in 4 bedrooms, 4 bathrooms and 1 toilet, living room, large kitchen, and several terraces. It is located in an area close to all services.