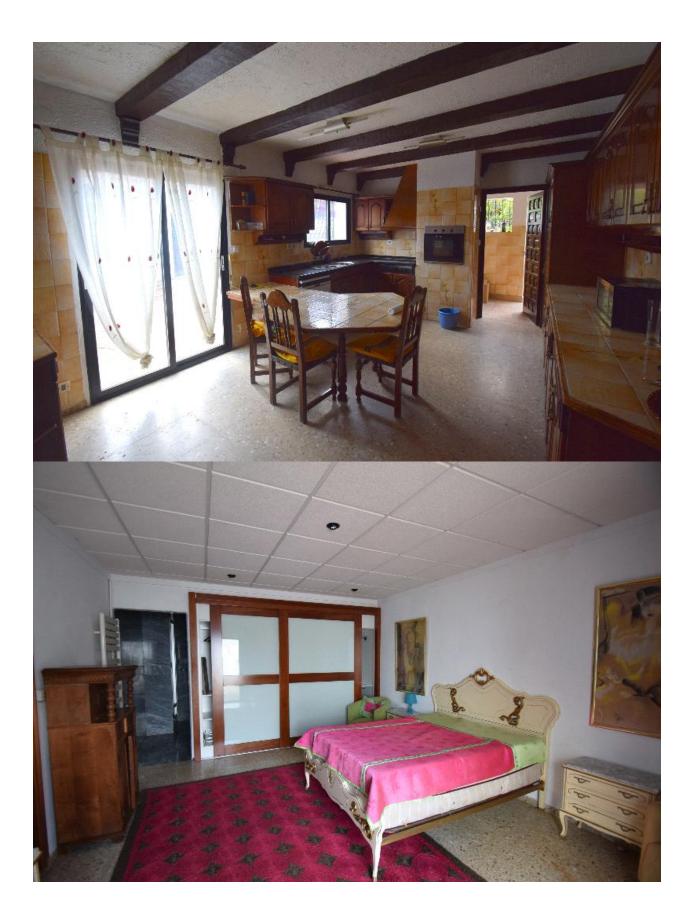

## BESKRIVELSE

Cozy villa with large plot in Alfaz del Pi. Large pool of 18 meters long and barbecue with a room. The main house is distributed in 4 bedrooms, 4 bathrooms and 1 toilet, living room, large kitchen, and several terraces. It is located in an area close to all services.