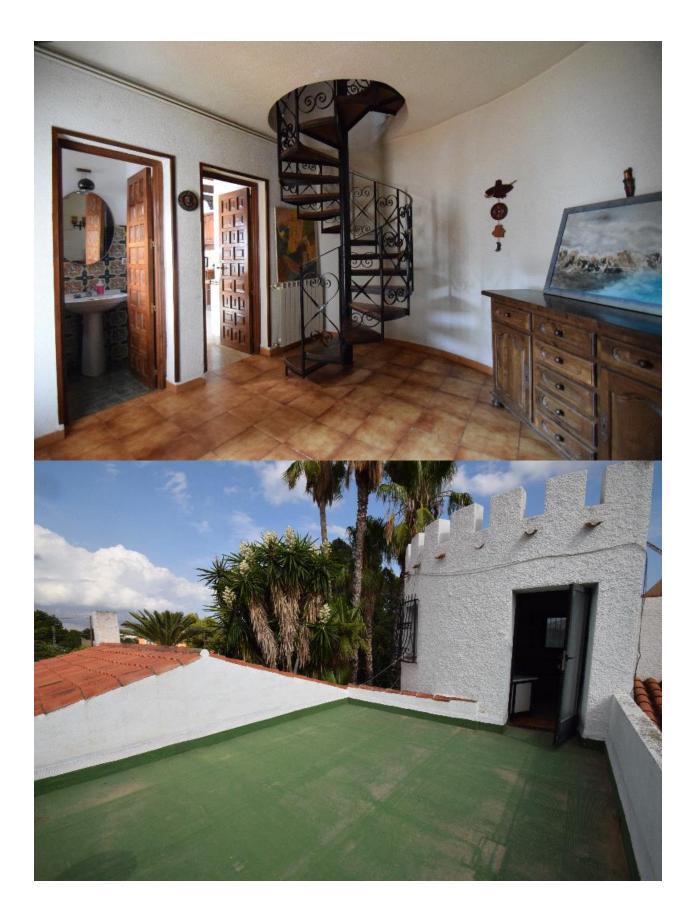

## BESKRIVELSE

Cozy villa with large plot in Alfaz del Pi. Large pool of 18 meters long and barbecue with a room. The main house is distributed in 4 bedrooms, 4 bathrooms and 1 toilet, living room, large kitchen, and several terraces. It is located in an area close to all services.