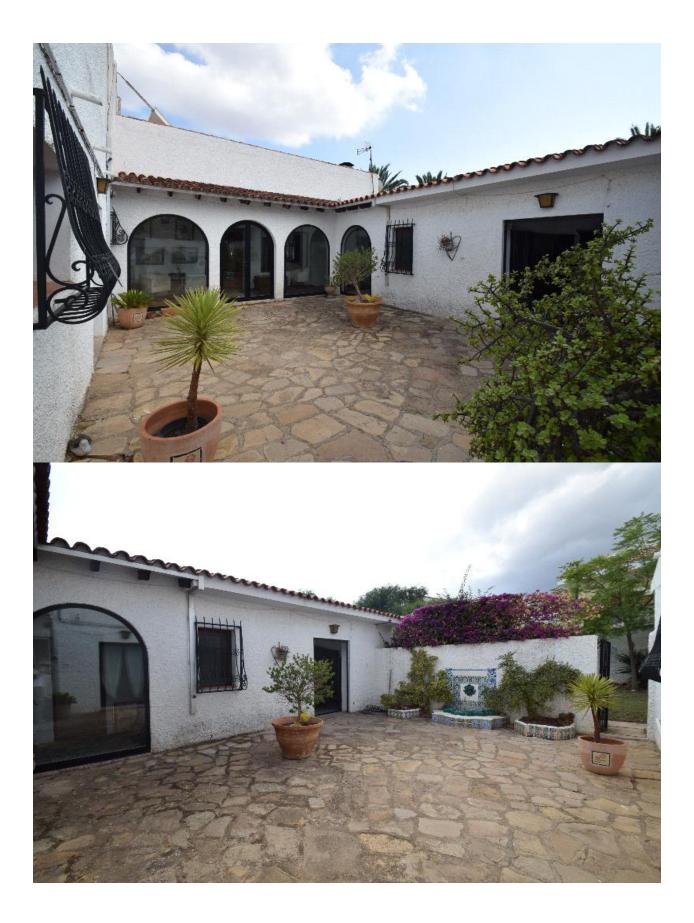

## BESKRIVELSE

Cozy villa with large plot in Alfaz del Pi. Large pool of 18 meters long and barbecue with a room. The main house is distributed in 4 bedrooms, 4 bathrooms and 1 toilet, living room, large kitchen, and several terraces. It is located in an area close to all services.