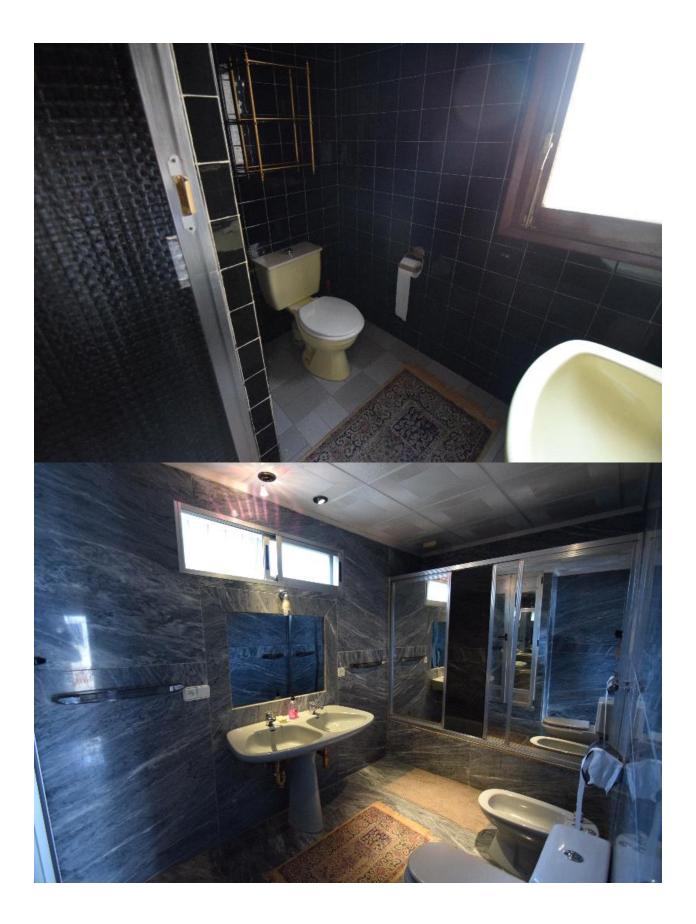

## BESKRIVELSE

Cozy villa with large plot in Alfaz del Pi. Large pool of 18 meters long and barbecue with a room. The main house is distributed in 4 bedrooms, 4 bathrooms and 1 toilet, living room, large kitchen, and several terraces. It is located in an area close to all services.