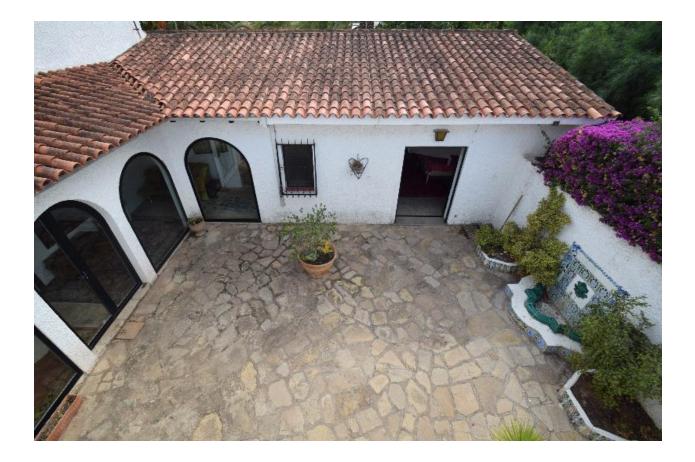

## BESKRIVELSE

Cozy villa with large plot in Alfaz del Pi. Large pool of 18 meters long and barbecue with a room. The main house is distributed in 4 bedrooms, 4 bathrooms and 1 toilet, living room, large kitchen, and several terraces. It is located in an area close to all services.