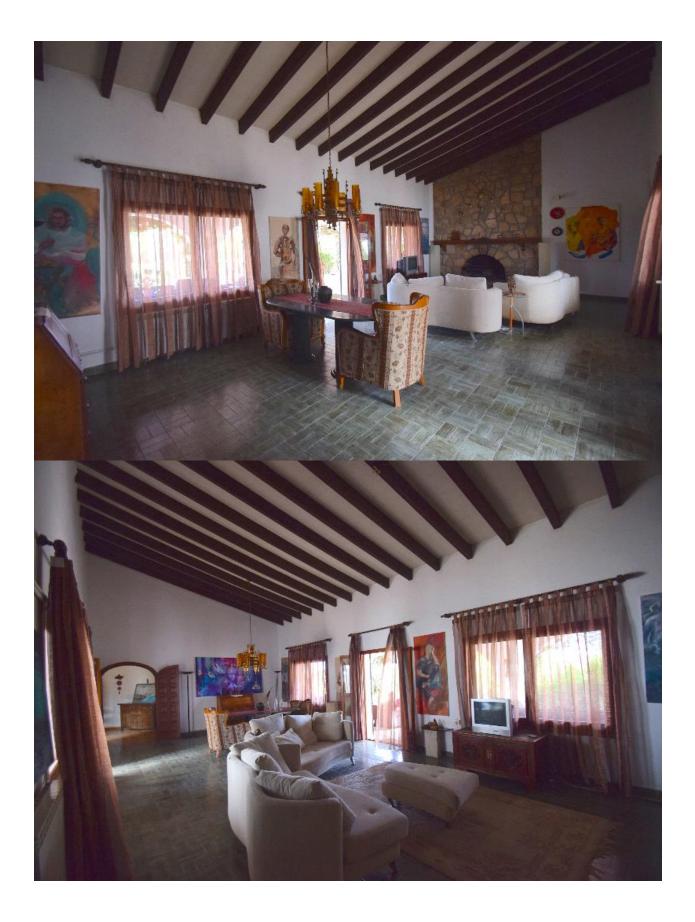

## BESKRIVELSE

Cozy villa with large plot in Alfaz del Pi. Large pool of 18 meters long and barbecue with a room. The main house is distributed in 4 bedrooms, 4 bathrooms and 1 toilet, living room, large kitchen, and several terraces. It is located in an area close to all services.