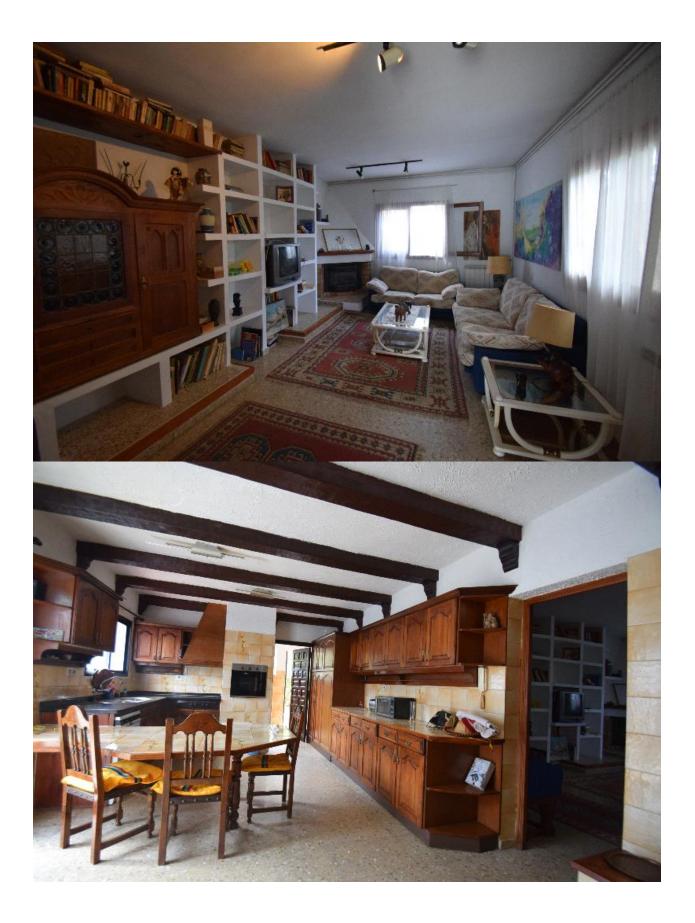

## BESKRIVELSE

Cozy villa with large plot in Alfaz del Pi. Large pool of 18 meters long and barbecue with a room. The main house is distributed in 4 bedrooms, 4 bathrooms and 1 toilet, living room, large kitchen, and several terraces. It is located in an area close to all services.