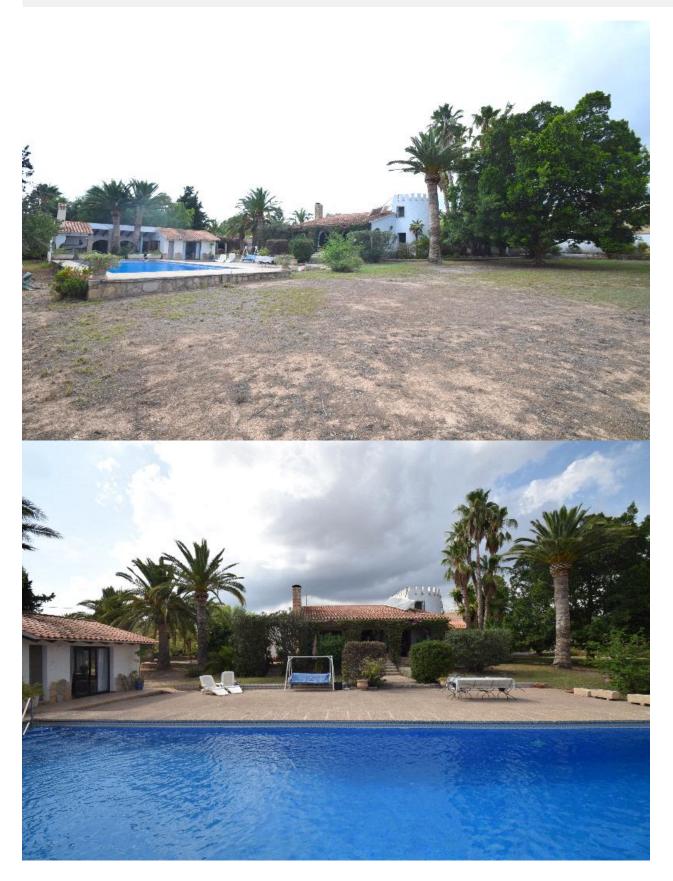

## BESKRIVELSE

Cozy villa with large plot in Alfaz del Pi. Large pool of 18 meters long and barbecue with a room. The main house is distributed in 4 bedrooms, 4 bathrooms and 1 toilet, living room, large kitchen, and several terraces. It is located in an area close to all services.