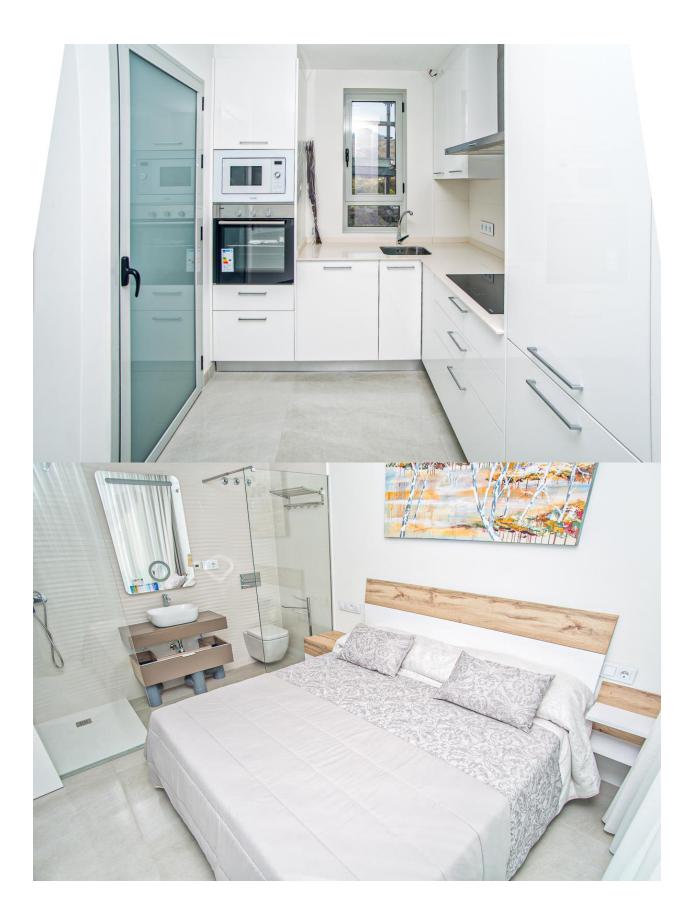

## BESKRIVELSE

Type A, B, C two-bedroom apartments from  $\in$  180,000 to  $\in$  320,000. 8storey building, six with appliances type A, B, C and the seventh with 3 apartments type "Big" that communicate with the eighth through a private tower to the terrace area with pergola and outdoor area. Apartment TYPE A and C: it has surface constr. approx. 80 m2, distributed in 1 bedroom with bathroom en suite + a reversible terrace, which could be like another bedroom or as the terrace. Apartment type B: sup.const. approx. 80m2, distributed in 2 bedrooms and 2 bathrooms (one en suite). The building has a private outdoor garage, storage room in the basement, infinity pool plus whirlpool and garden areas. It is located 15 min walk to the beach of Poniente and La Cala Finestrat, 10 min. of the shopping centers "La Marina". Possibility to buy garage and storage.