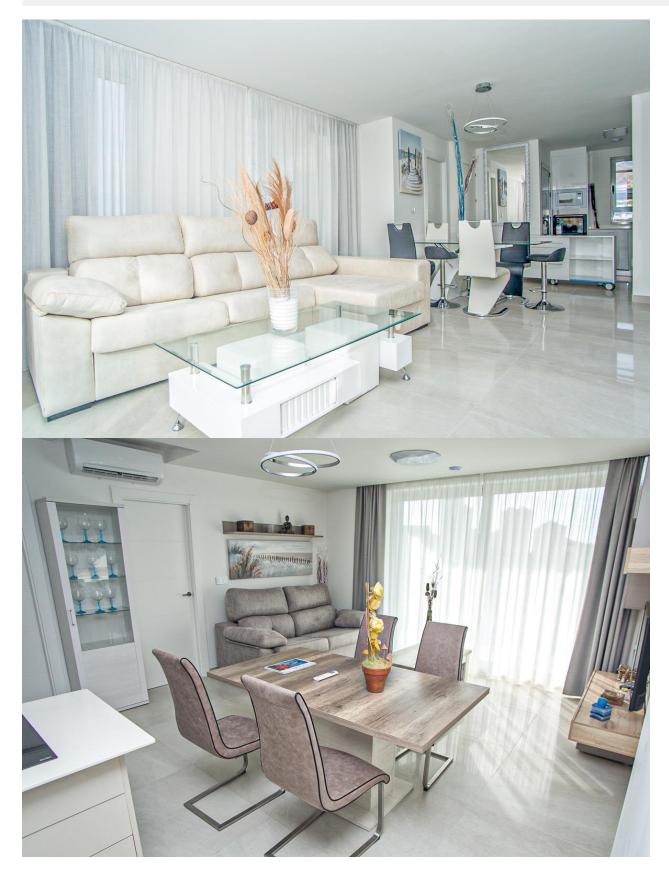

## BESKRIVELSE

Type A, B, C two-bedroom apartments from  $\in$  180,000 to  $\in$  320,000. 8storey building, six with appliances type A, B, C and the seventh with 3 apartments type "Big" that communicate with the eighth through a private tower to the terrace area with pergola and outdoor area. Apartment TYPE A and C: it has surface constr. approx. 80 m2, distributed in 1 bedroom with bathroom en suite + a reversible terrace, which could be like another bedroom or as the terrace. Apartment type B: sup.const. approx. 80m2, distributed in 2 bedrooms and 2 bathrooms (one en suite). The building has a private outdoor garage, storage room in the basement, infinity pool plus whirlpool and garden areas. It is located 15 min walk to the beach of Poniente and La Cala Finestrat, 10 min. of the shopping centers "La Marina". Possibility to buy garage and storage.