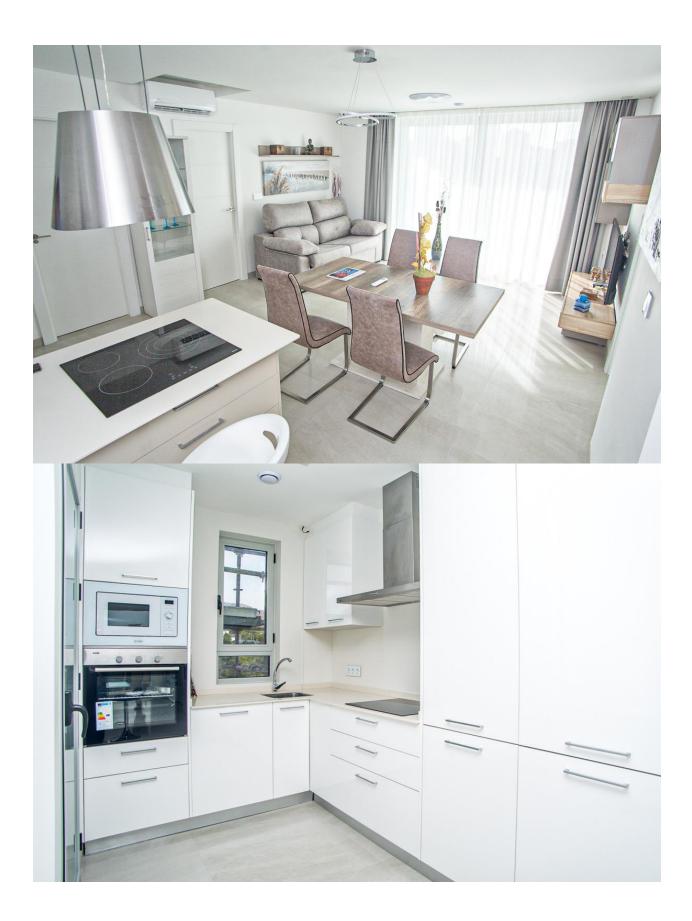

## BESKRIVELSE

Type A, B, C two-bedroom apartments from  $\in$  180,000 to  $\in$  320,000. 8storey building, six with appliances type A, B, C and the seventh with 3 apartments type "Big" that communicate with the eighth through a private tower to the terrace area with pergola and outdoor area. Apartment TYPE A and C: it has surface constr. approx. 80 m2, distributed in 1 bedroom with bathroom en suite + a reversible terrace, which could be like another bedroom or as the terrace. Apartment type B: sup.const. approx. 80m2, distributed in 2 bedrooms and 2 bathrooms (one en suite). The building has a private outdoor garage, storage room in the basement, infinity pool plus whirlpool and garden areas. It is located 15 min walk to the beach of Poniente and La Cala Finestrat, 10 min. of the shopping centers "La Marina". Possibility to buy garage and storage.