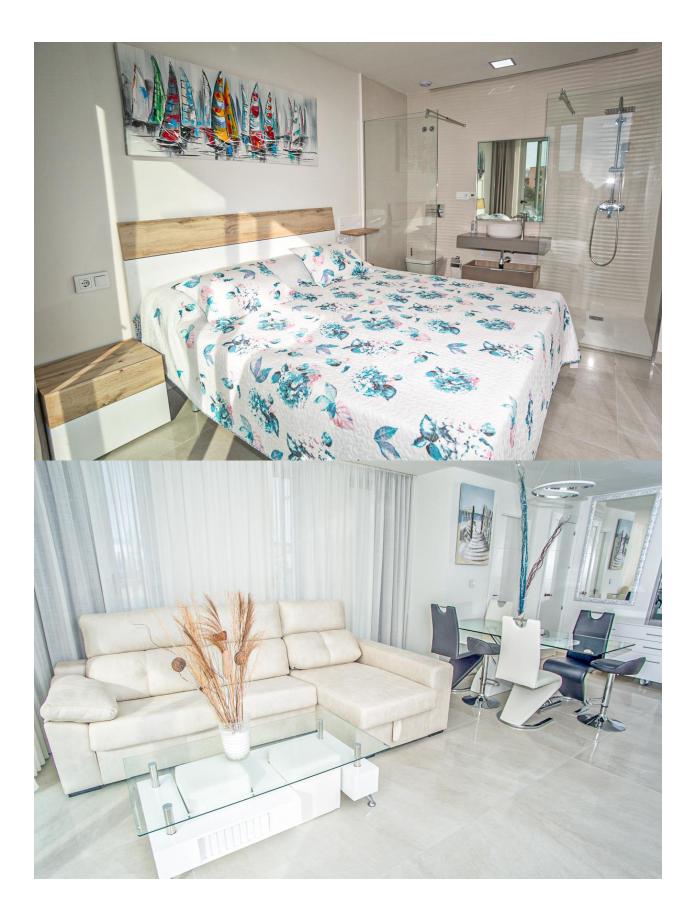

## BESKRIVELSE

Type A, B, C two-bedroom apartments from  $\in$  180,000 to  $\in$  320,000. 8storey building, six with appliances type A, B, C and the seventh with 3 apartments type "Big" that communicate with the eighth through a private tower to the terrace area with pergola and outdoor area. Apartment TYPE A and C: it has surface constr. approx. 80 m2, distributed in 1 bedroom with bathroom en suite + a reversible terrace, which could be like another bedroom or as the terrace. Apartment type B: sup.const. approx. 80m2, distributed in 2 bedrooms and 2 bathrooms (one en suite). The building has a private outdoor garage, storage room in the basement, infinity pool plus whirlpool and garden areas. It is located 15 min walk to the beach of Poniente and La Cala Finestrat, 10 min. of the shopping centers "La Marina". Possibility to buy garage and storage.