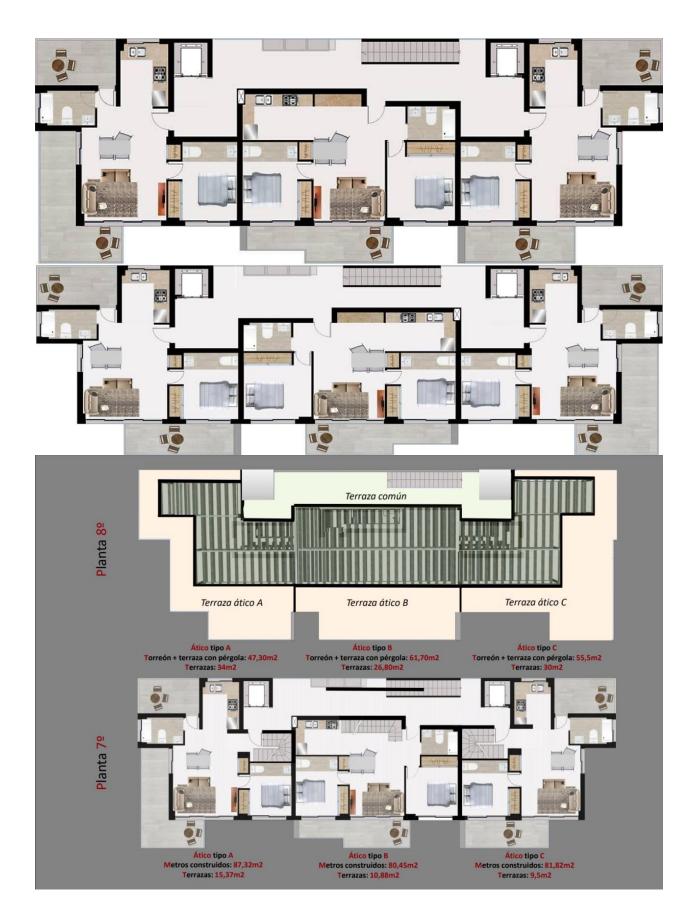

## BESKRIVELSE

Type A, B, C two-bedroom apartments from  $\in$  180,000 to  $\in$  320,000. 8storey building, six with appliances type A, B, C and the seventh with 3 apartments type "Big" that communicate with the eighth through a private tower to the terrace area with pergola and outdoor area. Apartment TYPE A and C: it has surface constr. approx. 80 m2, distributed in 1 bedroom with bathroom en suite + a reversible terrace, which could be like another bedroom or as the terrace. Apartment type B: sup.const. approx. 80m2, distributed in 2 bedrooms and 2 bathrooms (one en suite). The building has a private outdoor garage, storage room in the basement, infinity pool plus whirlpool and garden areas. It is located 15 min walk to the beach of Poniente and La Cala Finestrat, 10 min. of the shopping centers "La Marina". Possibility to buy garage and storage.