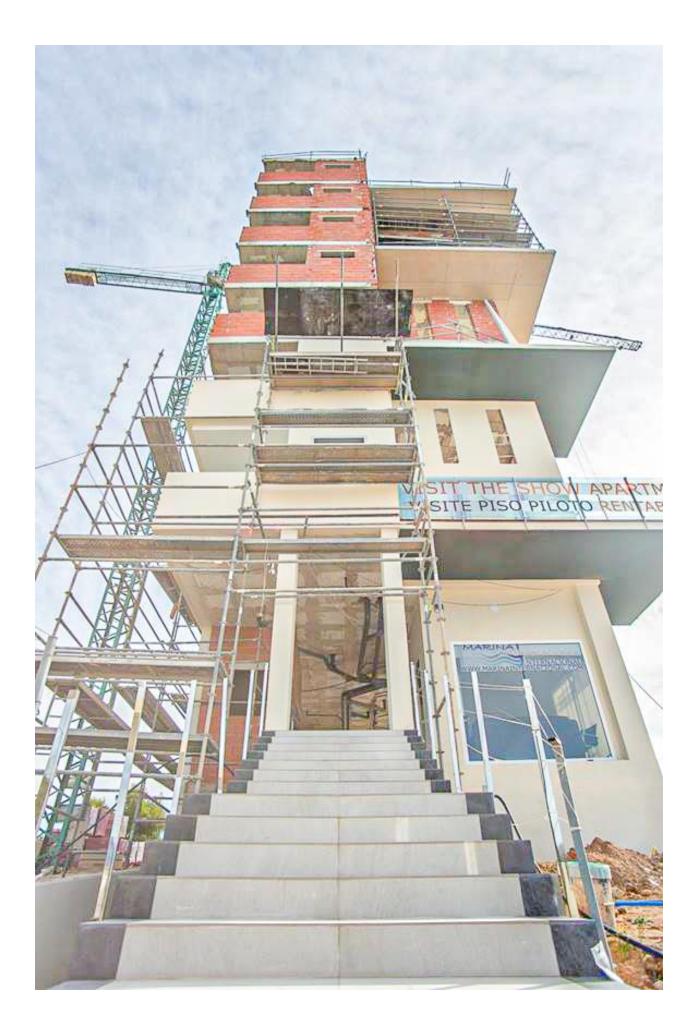

## BESKRIVELSE

Type A, B, C two-bedroom apartments from  $\in$  180,000 to  $\in$  320,000. 8storey building, six with appliances type A, B, C and the seventh with 3 apartments type "Big" that communicate with the eighth through a private tower to the terrace area with pergola and outdoor area. Apartment TYPE A and C: it has surface constr. approx. 80 m2, distributed in 1 bedroom with bathroom en suite + a reversible terrace, which could be like another bedroom or as the terrace. Apartment type B: sup.const. approx. 80m2, distributed in 2 bedrooms and 2 bathrooms (one en suite). The building has a private outdoor garage, storage room in the basement, infinity pool plus whirlpool and garden areas. It is located 15 min walk to the beach of Poniente and La Cala Finestrat, 10 min. of the shopping centers "La Marina". Possibility to buy garage and storage.