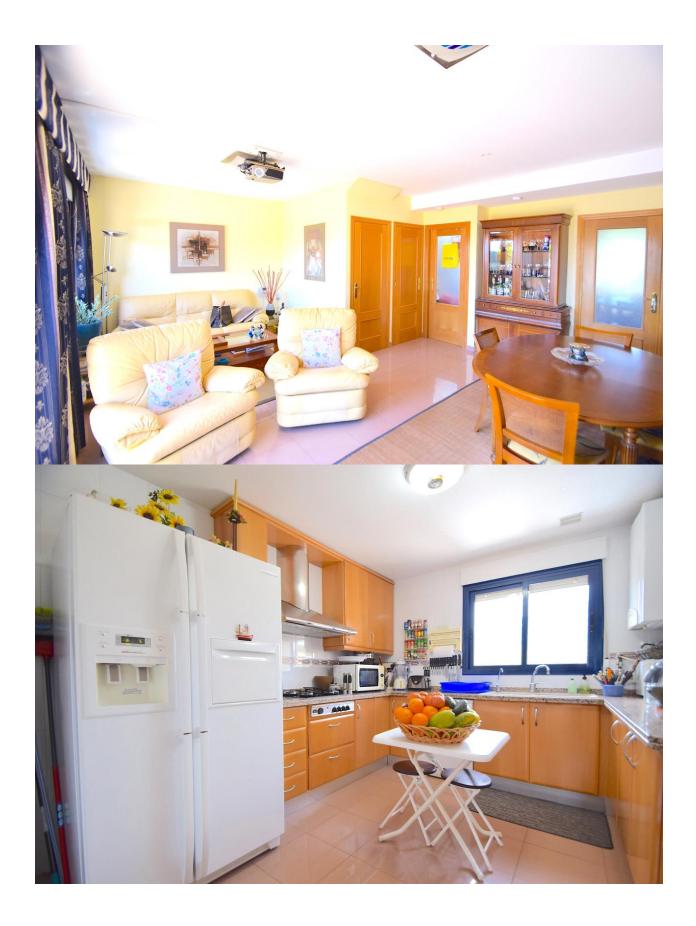

## **BESKRIVELSE**

Magnificent semi-detached house of 2002, located in Residencial Villa Flores with a constructed area of 188 m2 distributed over 3 floors: The lower floor (due to the unevenness of the land) has a large garage, storage room, wine cellar and multipurpose room (gallery, gym, ...) and an internal staircase to the house. The main floor is distributed in hall, toilet, office (small bedroom), kitchen, living room and terrace with panoramic views and exit to the private garden. On the upper floor we find 3 double bedrooms with sea and mountain views and 2 full bathrooms (1 en suite). The house also has a large series of improvements and extras valued in full at € 46,000, such as double glazing in all windows and tilt-and-turn, gas heating and 7 radiators already installed, awning on an uncovered terrace, a tiled plot and two areas landscaped with automatic irrigation, smooth paint ... etc. Panoramic views of the sea and mountains from all its floors. Communal swimming pool. Plot of 389 m2 with garden areas and large parking area (for 3 more vehicles). Only 10 minutes from Benidorm and very close to the Elians school and Mercadona shopping area "Plaza del Sol".