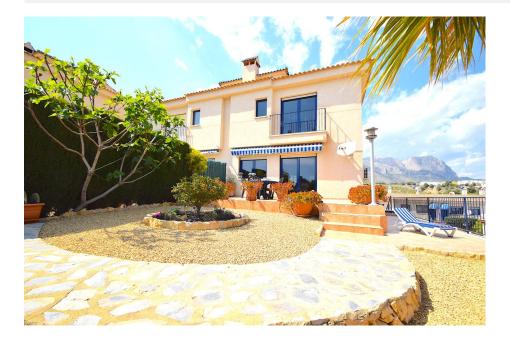

## **BESKRIVELSE**

Magnificent semi-detached house of 2002, located in Residencial Villa Flores with a constructed area of 188 m2 distributed over 3 floors: The lower floor (due to the unevenness of the land) has a large garage, storage room, wine cellar and multipurpose room (gallery, gym, ...) and an internal staircase to the house. The main floor is distributed in hall, toilet, office (small bedroom), kitchen, living room and terrace with panoramic views and exit to the private garden. On the upper floor we find 3 double bedrooms with sea and mountain views and 2 full bathrooms (1 en suite). The house also has a large series of improvements and extras valued in full at € 46,000, such as double glazing in all windows and tilt-and-turn, gas heating and 7 radiators already installed, awning on an uncovered terrace, a tiled plot and two areas landscaped with automatic irrigation, smooth paint ... etc. Panoramic views of the sea and mountains from all its floors. Communal swimming pool. Plot of 389 m2 with garden areas and large parking area (for 3 more vehicles). Only 10 minutes from Benidorm and very close to the Elians school and Mercadona shopping area "Plaza del Sol".