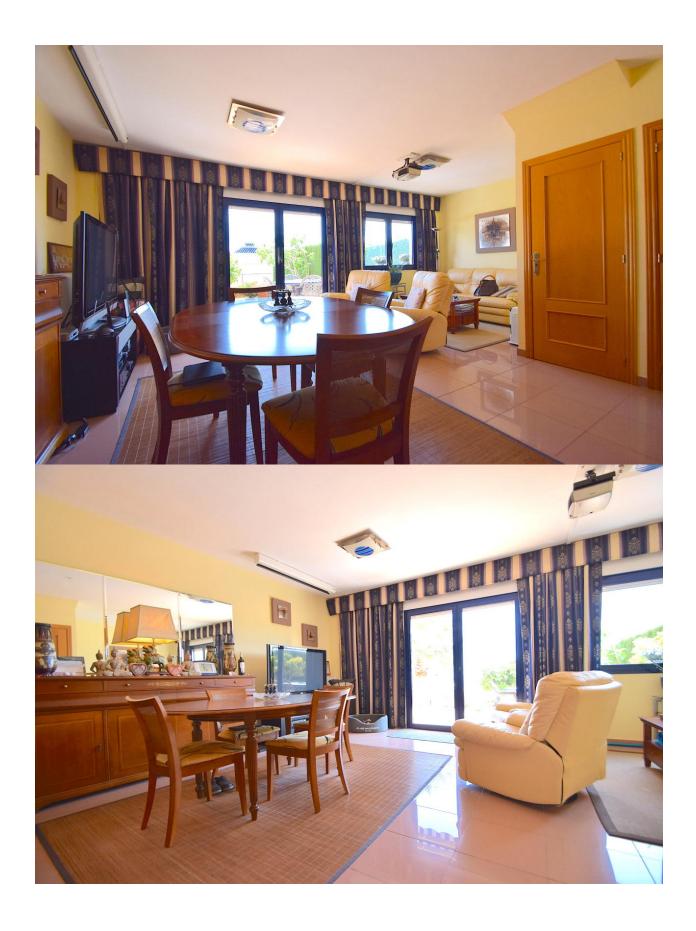

## **BESKRIVELSE**

Magnificent semi-detached house of 2002, located in Residencial Villa Flores with a constructed area of 188 m2 distributed over 3 floors: The lower floor (due to the unevenness of the land) has a large garage, storage room, wine cellar and multipurpose room (gallery, gym, ...) and an internal staircase to the house. The main floor is distributed in hall, toilet, office (small bedroom), kitchen, living room and terrace with panoramic views and exit to the private garden. On the upper floor we find 3 double bedrooms with sea and mountain views and 2 full bathrooms (1 en suite). The house also has a large series of improvements and extras valued in full at € 46,000, such as double glazing in all windows and tilt-and-turn, gas heating and 7 radiators already installed, awning on an uncovered terrace, a tiled plot and two areas landscaped with automatic irrigation, smooth paint ... etc. Panoramic views of the sea and mountains from all its floors. Communal swimming pool. Plot of 389 m2 with garden areas and large parking area (for 3 more vehicles). Only 10 minutes from Benidorm and very close to the Elians school and Mercadona shopping area "Plaza del Sol".