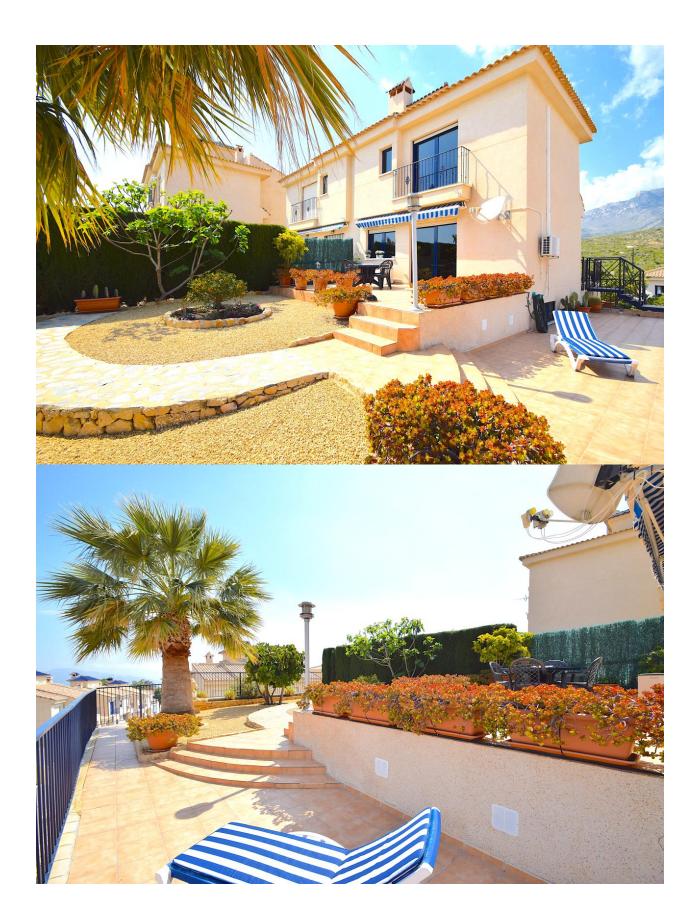

## **BESKRIVELSE**

Magnificent semi-detached house of 2002, located in Residencial Villa Flores with a constructed area of 188 m2 distributed over 3 floors: The lower floor (due to the unevenness of the land) has a large garage, storage room, wine cellar and multipurpose room (gallery, gym, ...) and an internal staircase to the house. The main floor is distributed in hall, toilet, office (small bedroom), kitchen, living room and terrace with panoramic views and exit to the private garden. On the upper floor we find 3 double bedrooms with sea and mountain views and 2 full bathrooms (1 en suite). The house also has a large series of improvements and extras valued in full at € 46,000, such as double glazing in all windows and tilt-and-turn, gas heating and 7 radiators already installed, awning on an uncovered terrace, a tiled plot and two areas landscaped with automatic irrigation, smooth paint ... etc. Panoramic views of the sea and mountains from all its floors. Communal swimming pool. Plot of 389 m2 with garden areas and large parking area (for 3 more vehicles). Only 10 minutes from Benidorm and very close to the Elians school and Mercadona shopping area "Plaza del Sol".