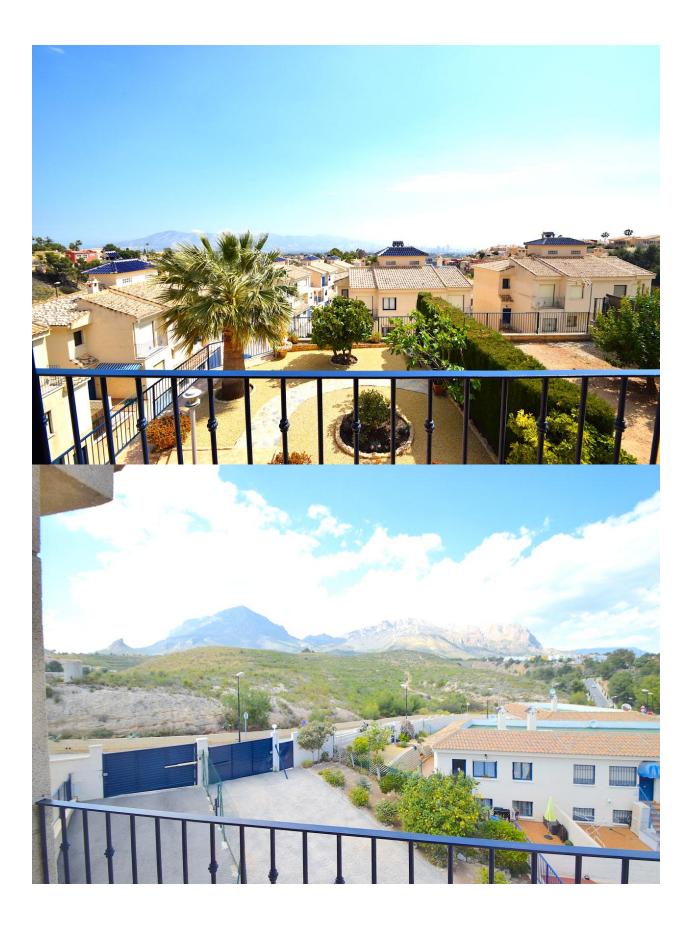

## **BESKRIVELSE**

Magnificent semi-detached house of 2002, located in Residencial Villa Flores with a constructed area of 188 m2 distributed over 3 floors: The lower floor (due to the unevenness of the land) has a large garage, storage room, wine cellar and multipurpose room (gallery, gym, ...) and an internal staircase to the house. The main floor is distributed in hall, toilet, office (small bedroom), kitchen, living room and terrace with panoramic views and exit to the private garden. On the upper floor we find 3 double bedrooms with sea and mountain views and 2 full bathrooms (1 en suite). The house also has a large series of improvements and extras valued in full at € 46,000, such as double glazing in all windows and tilt-and-turn, gas heating and 7 radiators already installed, awning on an uncovered terrace, a tiled plot and two areas landscaped with automatic irrigation, smooth paint ... etc. Panoramic views of the sea and mountains from all its floors. Communal swimming pool. Plot of 389 m2 with garden areas and large parking area (for 3 more vehicles). Only 10 minutes from Benidorm and very close to the Elians school and Mercadona shopping area "Plaza del Sol".