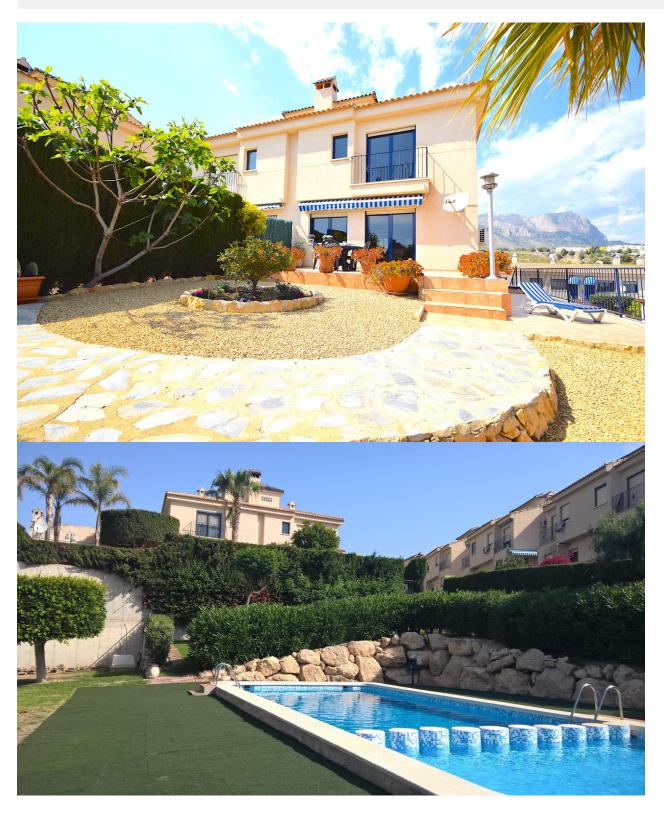

## **BESKRIVELSE**

Magnificent semi-detached house of 2002, located in Residencial Villa Flores with a constructed area of 188 m2 distributed over 3 floors: The lower floor (due to the unevenness of the land) has a large garage, storage room, wine cellar and multipurpose room (gallery, gym, ...) and an internal staircase to the house. The main floor is distributed in hall, toilet, office (small bedroom), kitchen, living room and terrace with panoramic views and exit to the private garden. On the upper floor we find 3 double bedrooms with sea and mountain views and 2 full bathrooms (1 en suite). The house also has a large series of improvements and extras valued in full at € 46,000, such as double glazing in all windows and tilt-and-turn, gas heating and 7 radiators already installed, awning on an uncovered terrace, a tiled plot and two areas landscaped with automatic irrigation, smooth paint ... etc. Panoramic views of the sea and mountains from all its floors. Communal swimming pool. Plot of 389 m2 with garden areas and large parking area (for 3 more vehicles). Only 10 minutes from Benidorm and very close to the Elians school and Mercadona shopping area "Plaza del Sol".