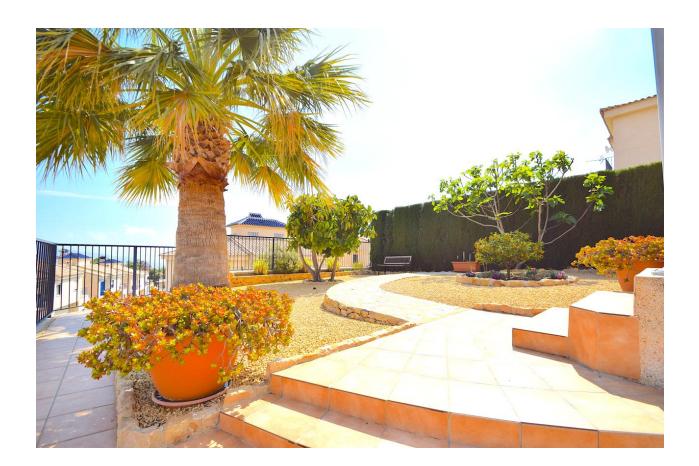

## **BESKRIVELSE**

Magnificent semi-detached house of 2002, located in Residencial Villa Flores with a constructed area of 188 m2 distributed over 3 floors: The lower floor (due to the unevenness of the land) has a large garage, storage room, wine cellar and multipurpose room (gallery, gym, ...) and an internal staircase to the house. The main floor is distributed in hall, toilet, office (small bedroom), kitchen, living room and terrace with panoramic views and exit to the private garden. On the upper floor we find 3 double bedrooms with sea and mountain views and 2 full bathrooms (1 en suite). The house also has a large series of improvements and extras valued in full at € 46,000, such as double glazing in all windows and tilt-and-turn, gas heating and 7 radiators already installed, awning on an uncovered terrace, a tiled plot and two areas landscaped with automatic irrigation, smooth paint ... etc. Panoramic views of the sea and mountains from all its floors. Communal swimming pool. Plot of 389 m2 with garden areas and large parking area (for 3 more vehicles). Only 10 minutes from Benidorm and very close to the Elians school and Mercadona shopping area "Plaza del Sol".