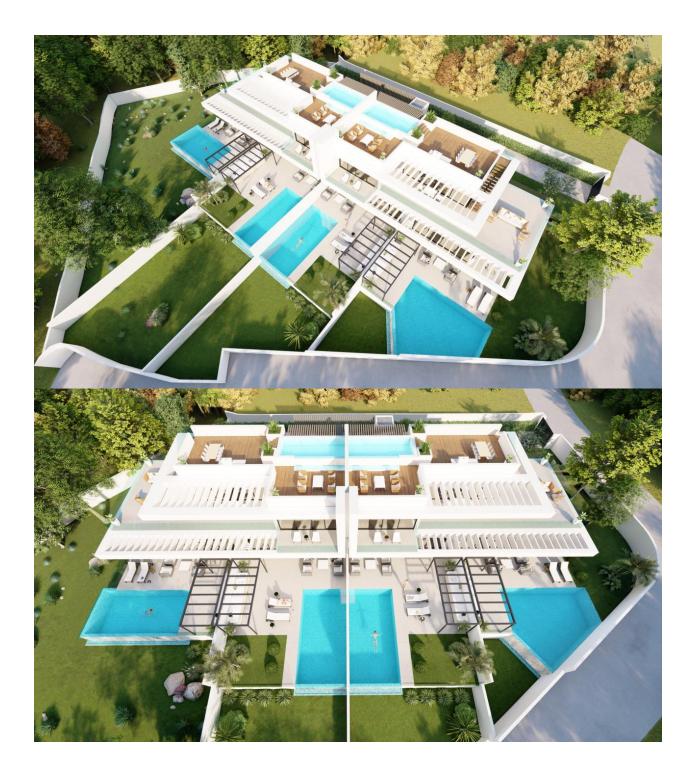

## **BESKRIVELSE**

Exclusive promotion of 4 apartments on the ground floor with garden and 2 penthouses with large terraces, are located near the services of Altea La Vella. The apartments are of avant-garde design and built with first quality, distributed in two bedrooms, two bathrooms and open plan dining room with kitchen. All apartments have a private infinity pool, those on the ground floor are located in the garden and the attic on the solarium, have barbecue facilities and parking within the complex.