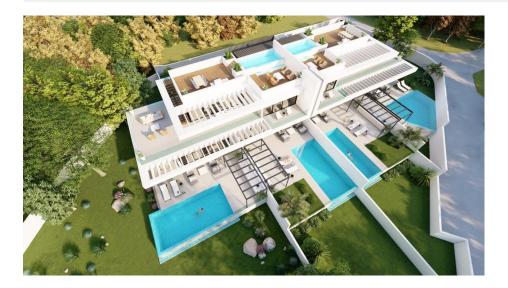

## **BESKRIVELSE**

Exclusive promotion of 4 apartments on the ground floor with garden and 2 penthouses with large terraces, are located near the services of Altea La Vella. The apartments are of avant-garde design and built with first quality, distributed in two bedrooms, two bathrooms and open plan dining room with kitchen. All apartments have a private infinity pool, those on the ground floor are located in the garden and the attic on the solarium, have barbecue facilities and parking within the complex.