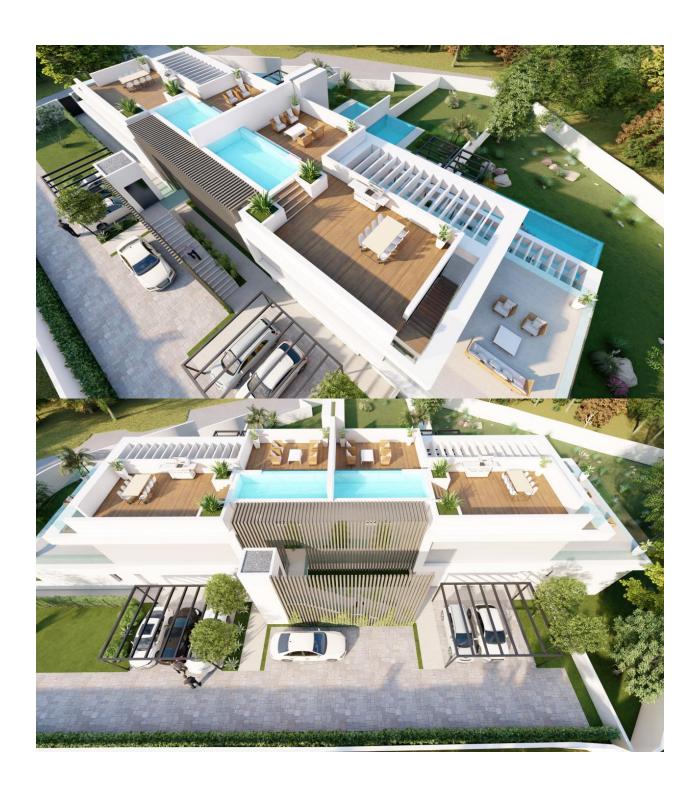

## **BESKRIVELSE**

Exclusive promotion of 4 apartments on the ground floor with garden and 2 penthouses with large terraces, are located near the services of Altea La Vella. The apartments are of avant-garde design and built with first quality, distributed in two bedrooms, two bathrooms and open plan dining room with kitchen. All apartments have a private infinity pool, those on the ground floor are located in the garden and the attic on the solarium, have barbecue facilities and parking within the complex.