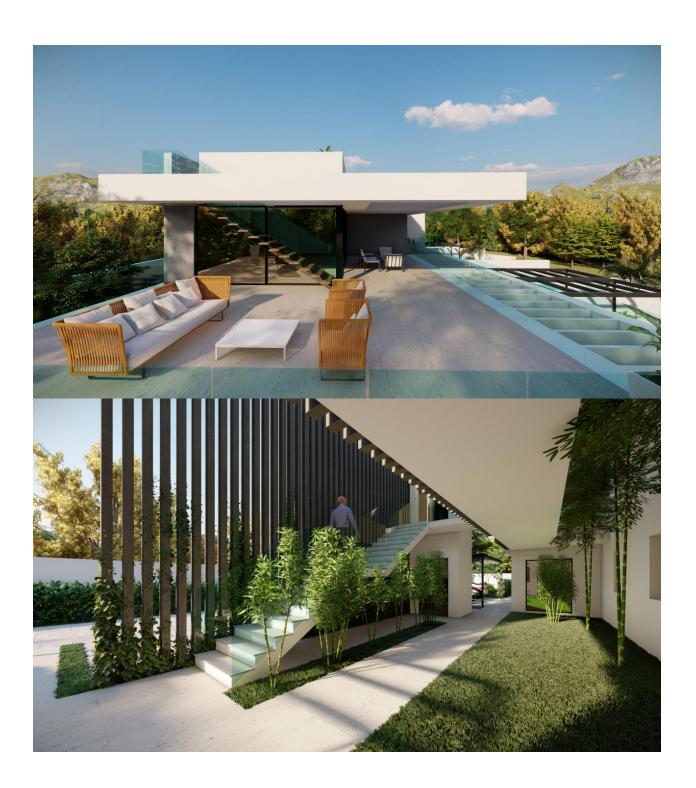

## **BESKRIVELSE**

Exclusive promotion of 4 apartments on the ground floor with garden and 2 penthouses with large terraces, are located near the services of Altea La Vella. The apartments are of avant-garde design and built with first quality, distributed in two bedrooms, two bathrooms and open plan dining room with kitchen. All apartments have a private infinity pool, those on the ground floor are located in the garden and the attic on the solarium, have barbecue facilities and parking within the complex.