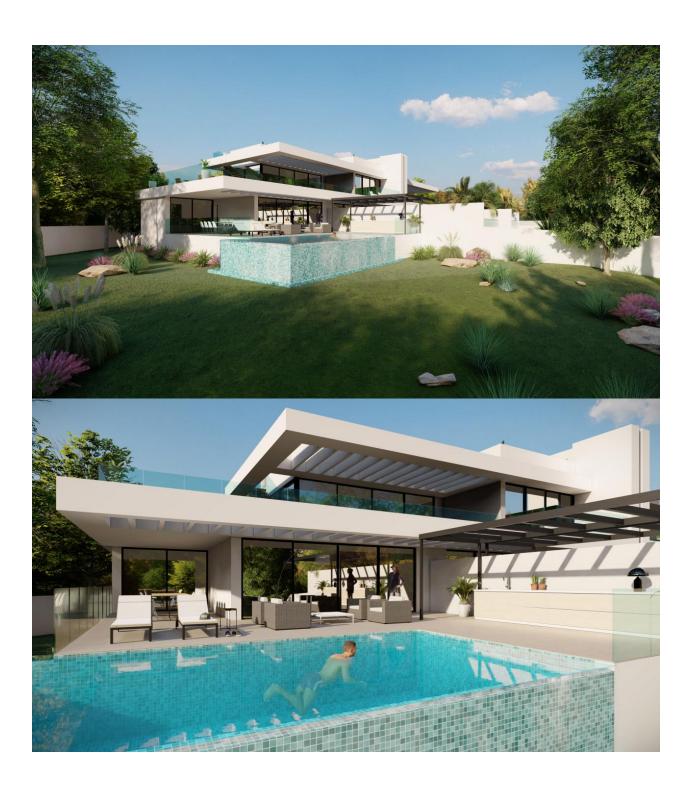

## **BESKRIVELSE**

Exclusive promotion of 4 apartments on the ground floor with garden and 2 penthouses with large terraces, are located near the services of Altea La Vella. The apartments are of avant-garde design and built with first quality, distributed in two bedrooms, two bathrooms and open plan dining room with kitchen. All apartments have a private infinity pool, those on the ground floor are located in the garden and the attic on the solarium, have barbecue facilities and parking within the complex.