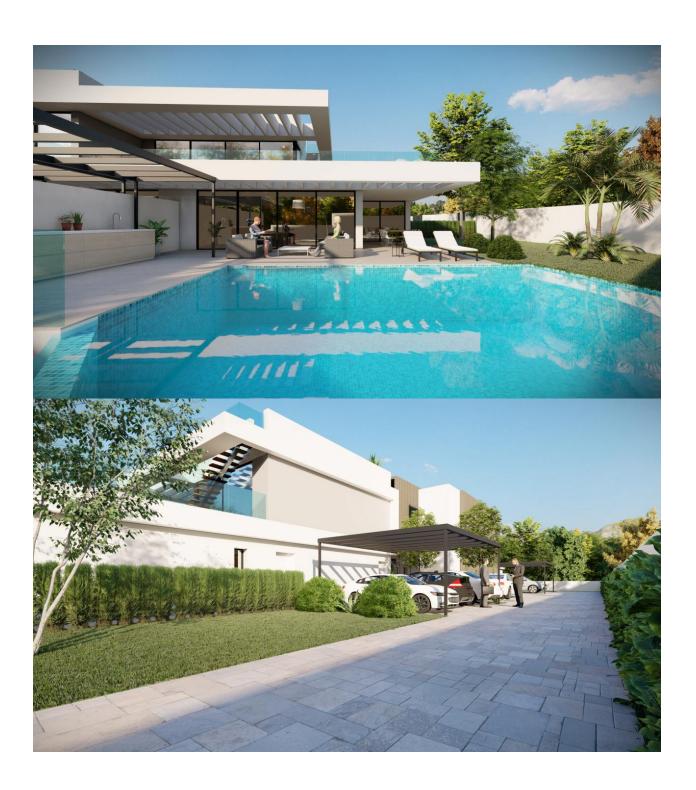

## **BESKRIVELSE**

Exclusive promotion of 4 apartments on the ground floor with garden and 2 penthouses with large terraces, are located near the services of Altea La Vella. The apartments are of avant-garde design and built with first quality, distributed in two bedrooms, two bathrooms and open plan dining room with kitchen. All apartments have a private infinity pool, those on the ground floor are located in the garden and the attic on the solarium, have barbecue facilities and parking within the complex.