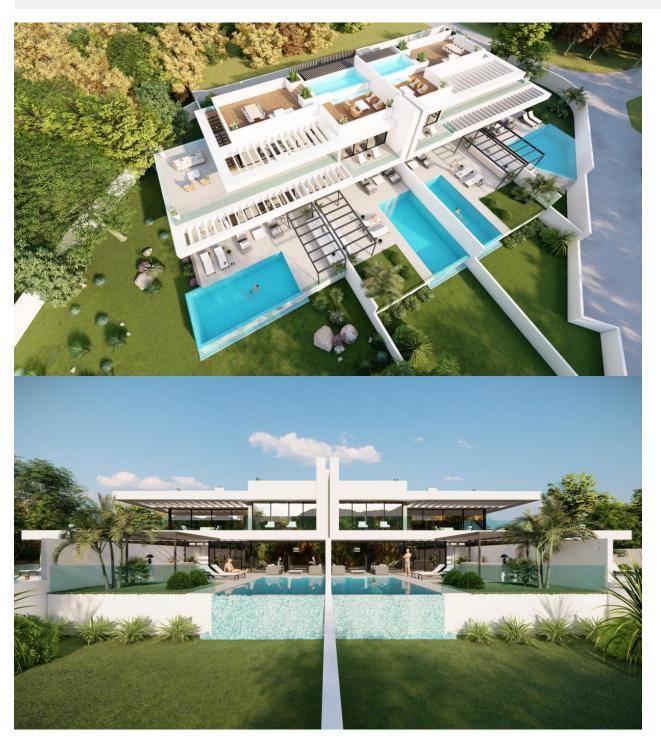

## **BESKRIVELSE**

Exclusive promotion of 4 apartments on the ground floor with garden and 2 penthouses with large terraces, are located near the services of Altea La Vella. The apartments are of avant-garde design and built with first quality, distributed in two bedrooms, two bathrooms and open plan dining room with kitchen. All apartments have a private infinity pool, those on the ground floor are located in the garden and the attic on the solarium, have barbecue facilities and parking within the complex.