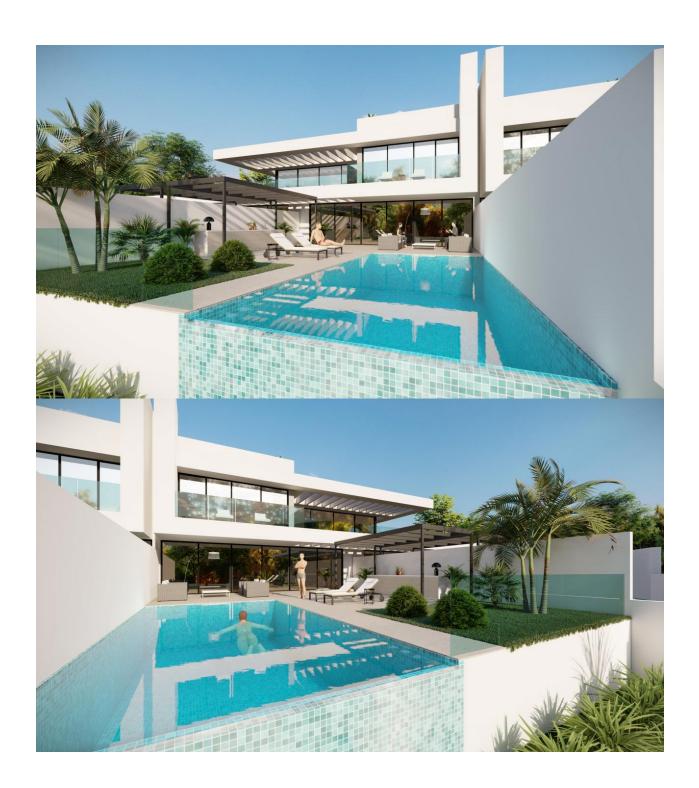

## **BESKRIVELSE**

Exclusive promotion of 4 apartments on the ground floor with garden and 2 penthouses with large terraces, are located near the services of Altea La Vella. The apartments are of avant-garde design and built with first quality, distributed in two bedrooms, two bathrooms and open plan dining room with kitchen. All apartments have a private infinity pool, those on the ground floor are located in the garden and the attic on the solarium, have barbecue facilities and parking within the complex.