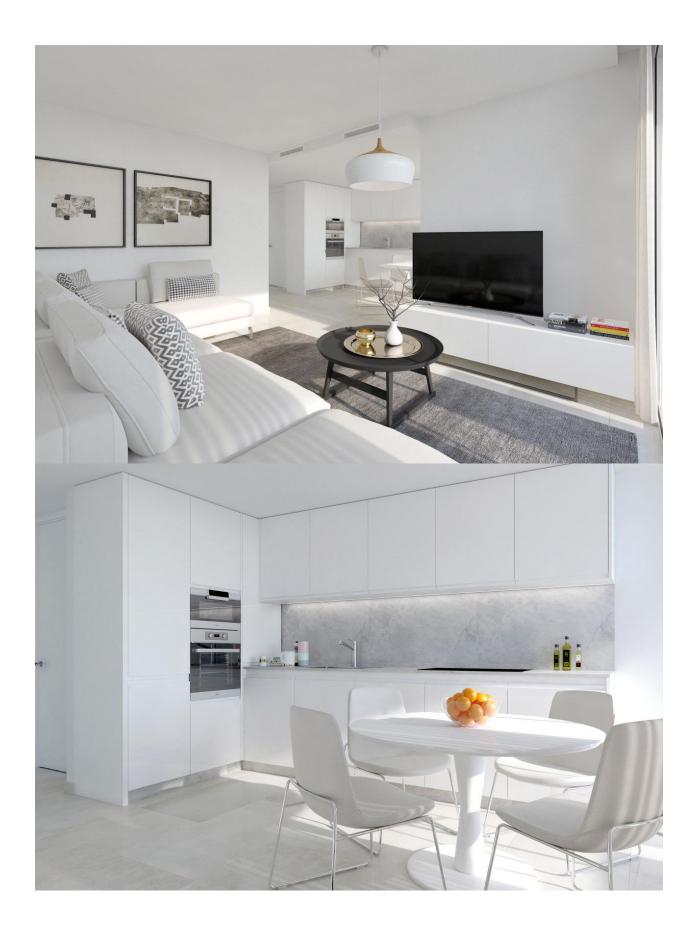

## **BESKRIVELSE**

6 semi-detached modern style houses with panoramic sea views. They are located in the privileged environment of Sierra Cortina, near Benidorm, combining a natural environment by the sea. The design is designed to enjoy life outside and inside with maximum privacy. They are distributed on 2 levels. The main floor has a large bedroom, a bathroom, a kitchen with a living-dining room of more than 40 m2, with large windows to make the most of the hours of natural light and enjoy the sun. The upper floor has 2 large bedrooms, each with its en-suite bathroom