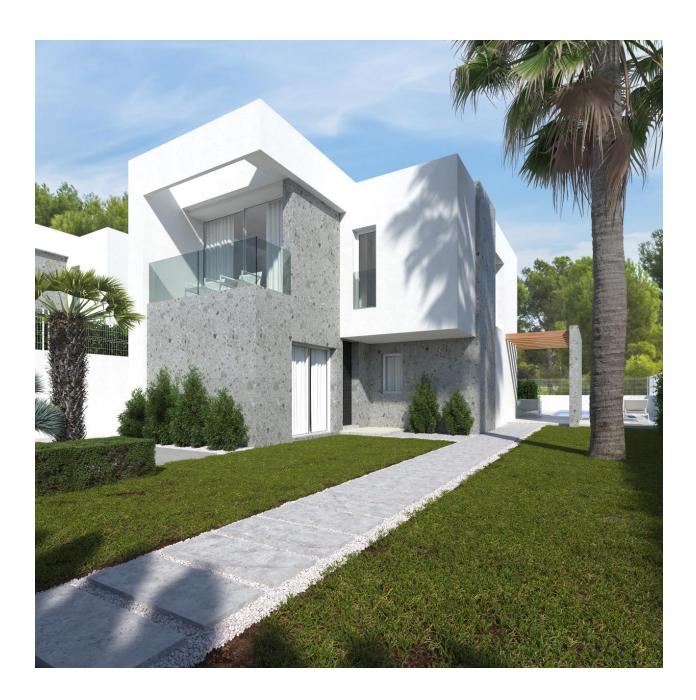

## **BESKRIVELSE**

6 semi-detached modern style houses with panoramic sea views. They are located in the privileged environment of Sierra Cortina, near Benidorm, combining a natural environment by the sea. The design is designed to enjoy life outside and inside with maximum privacy. They are distributed on 2 levels. The main floor has a large bedroom, a bathroom, a kitchen with a living-dining room of more than 40 m2, with large windows to make the most of the hours of natural light and enjoy the sun. The upper floor has 2 large bedrooms, each with its en-suite bathroom

and balconies with terraces with magnificent views. Parking on the plot for 2 cars. The houses are equipped with Smart Home System (interior and exterior lighting, electric shutters, air conditioning (through ducts), Osmosis system, BOSCH appliances and etc.