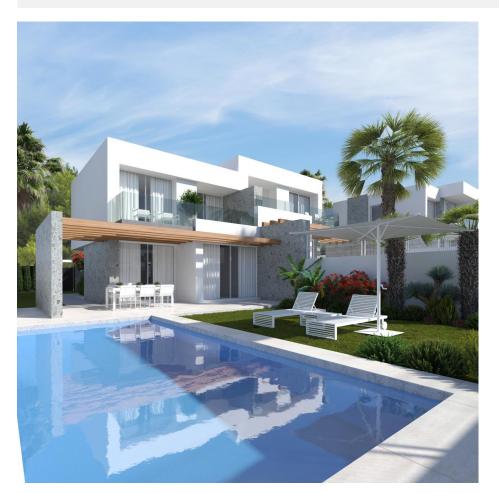

## **BESKRIVELSE**

6 semi-detached modern style houses with panoramic sea views. They are located in the privileged environment of Sierra Cortina, near Benidorm, combining a natural environment by the sea. The design is designed to enjoy life outside and inside with maximum privacy. They are distributed on 2 levels. The main floor has a large bedroom, a bathroom, a kitchen with a living-dining room of more than 40 m2, with large windows to make the most of the hours of natural light and enjoy the sun. The upper floor has 2 large bedrooms, each with its en-suite bathroom

and balconies with terraces with magnificent views. Parking on the plot for 2 cars. The houses are equipped with Smart Home System (interior and exterior lighting, electric shutters, air conditioning (through ducts), Osmosis system, BOSCH appliances and etc.