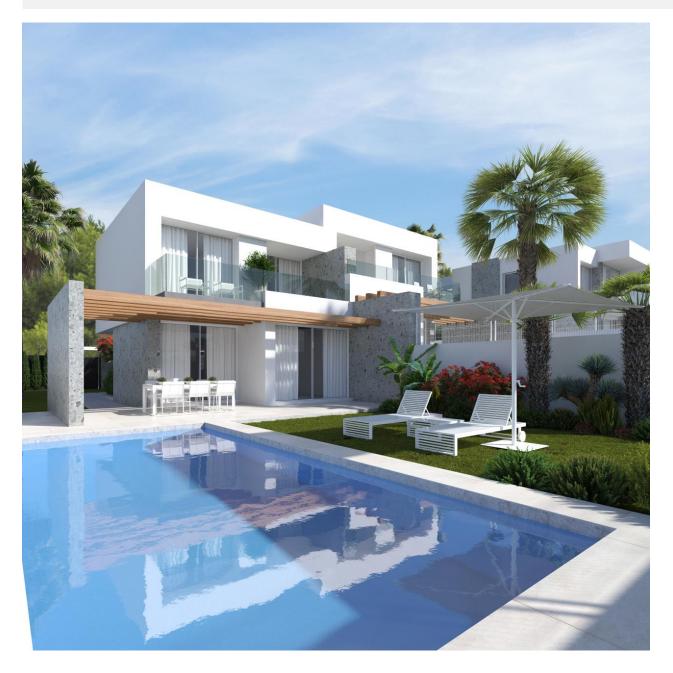

## **BESKRIVELSE**

6 semi-detached modern style houses with panoramic sea views. They are located in the privileged environment of Sierra Cortina, near Benidorm, combining a natural environment by the sea. The design is designed to enjoy life outside and inside with maximum privacy. They are distributed on 2 levels. The main floor has a large bedroom, a bathroom, a kitchen with a living-dining room of more than 40 m2, with large windows to make the most of the hours of natural light and enjoy the sun. The upper floor has 2 large bedrooms, each with its en-suite bathroom

and balconies with terraces with magnificent views. Parking on the plot for 2 cars. The houses are equipped with Smart Home System (interior and exterior lighting, electric shutters, air conditioning (through ducts), Osmosis system, BOSCH appliances and etc.