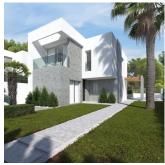

## **BESKRIVELSE**

6 semi-detached modern style houses with panoramic sea views. They are located in the privileged environment of Sierra Cortina, near Benidorm, combining a natural environment by the sea. The design is designed to enjoy life outside and inside with maximum privacy. They are distributed on 2 levels. The main floor has a large bedroom, a bathroom, a kitchen with a living-dining room of more than 40 m2, with large windows to make the most of the hours of natural light and enjoy the sun. The upper floor has 2 large bedrooms, each with its en-suite bathroom

and balconies with terraces with magnificent views. Parking on the plot for 2 cars. The houses are equipped with Smart Home System (interior and exterior lighting, electric shutters, air conditioning (through ducts), Osmosis system, BOSCH appliances and etc.