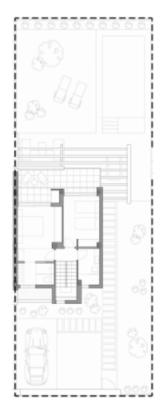

| PLA                   |                      |
|-----------------------|----------------------|
| SUPERFICIE CONSTRUIDA | 55,85 m <sup>2</sup> |
| PASO                  | 2,45 m <sup>2</sup>  |
| DORMITORIO 1          | 15,05 m <sup>2</sup> |
| BAÑO 1                | 6,00 m <sup>2</sup>  |
| DORMITORIO 2          | 13,80 m <sup>2</sup> |
| BAÑO 2                | 4,65 m <sup>2</sup>  |
| SUPERFICIE ÚTIL       | 41,95 m <sup>2</sup> |
| TERRAZA 1             | 4,20 m <sup>2</sup>  |
| TERRAZA 2             | 5,95 m <sup>2</sup>  |
|                       |                      |