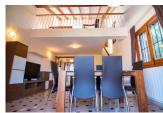

## **BESKRIVELSE**

Great corner bungalow located in an urbanization of Albir composed only of five houses and therefore with great privacy. The house has an area of ??130 m2, at the main entrance we find a terrace with a garden of 45 m2, once we access the house we have the kitchen on the left, on the right a guest room, right next to it we have the courtesy toilet then we enter the main room, it has an en suite bathroom. If we follow the corridor we access directly to the dining room, in which there are stairs to access the upper part of the house, where we have a small living room and a solarium with mountain views. The main living - dining room has a fireplace as well as direct access to the terrace, from which there is access to the lower floor, where there is the entrance for the car, the garage and direct access to the community pool and a small independent house or guest apartment composed of an open room, the kitchen and a bathroom with a shower.