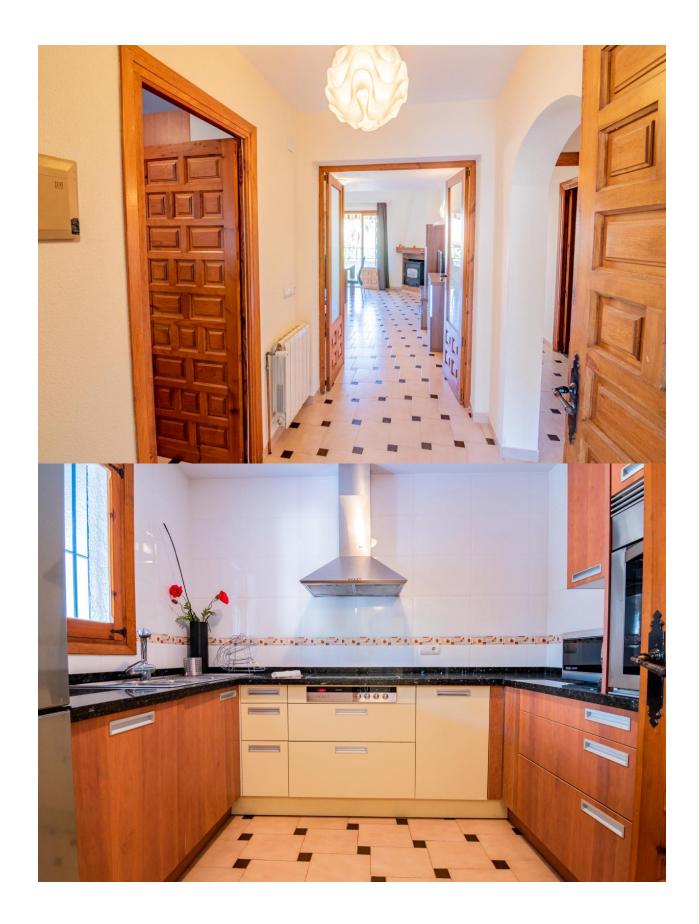

## **BESKRIVELSE**

Great corner bungalow located in an urbanization of Albir composed only of five houses and therefore with great privacy. The house has an area of ??130 m2, at the main entrance we find a terrace with a garden of 45 m2, once we access the house we have the kitchen on the left, on the right a guest room, right next to it we have the courtesy toilet then we enter the main room, it has an en suite bathroom. If we follow the corridor we access directly to the dining room, in which there are stairs to access the upper part of the house, where we have a small living room and a solarium with mountain views. The main living - dining room has a fireplace as well as direct access to the terrace, from which there is access to the lower floor, where there is the entrance for the car, the garage and direct access to the community pool and a small independent house or guest apartment composed of an open room, the kitchen and a bathroom with a shower.