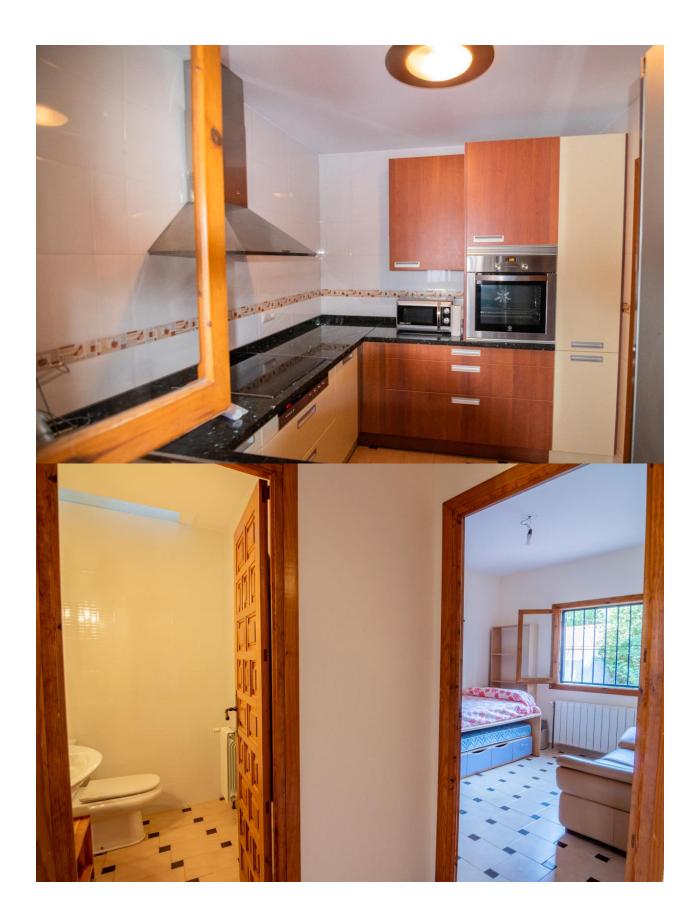

## **BESKRIVELSE**

Great corner bungalow located in an urbanization of Albir composed only of five houses and therefore with great privacy. The house has an area of ??130 m2, at the main entrance we find a terrace with a garden of 45 m2, once we access the house we have the kitchen on the left, on the right a guest room, right next to it we have the courtesy toilet then we enter the main room, it has an en suite bathroom. If we follow the corridor we access directly to the dining room, in which there are stairs to access the upper part of the house, where we have a small living room and a solarium with mountain views. The main living - dining room has a fireplace as well as direct access to the terrace, from which there is access to the lower floor, where there is the entrance for the car, the garage and direct access to the community pool and a small independent house or guest apartment composed of an open room, the kitchen and a bathroom with a shower.