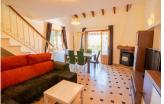

## **BESKRIVELSE**

Great corner bungalow located in an urbanization of Albir composed only of five houses and therefore with great privacy. The house has an area of ??130 m2, at the main entrance we find a terrace with a garden of 45 m2, once we access the house we have the kitchen on the left, on the right a guest room, right next to it we have the courtesy toilet then we enter the main room, it has an en suite bathroom. If we follow the corridor we access directly to the dining room, in which there are stairs to access the upper part of the house, where we have a small living room and a solarium with mountain views. The main living - dining room has a fireplace as well as direct access to the terrace, from which there is access to the lower floor, where there is the entrance for the car, the garage and direct access to the community pool and a small independent house or guest apartment composed of an open room, the kitchen and a bathroom with a shower.