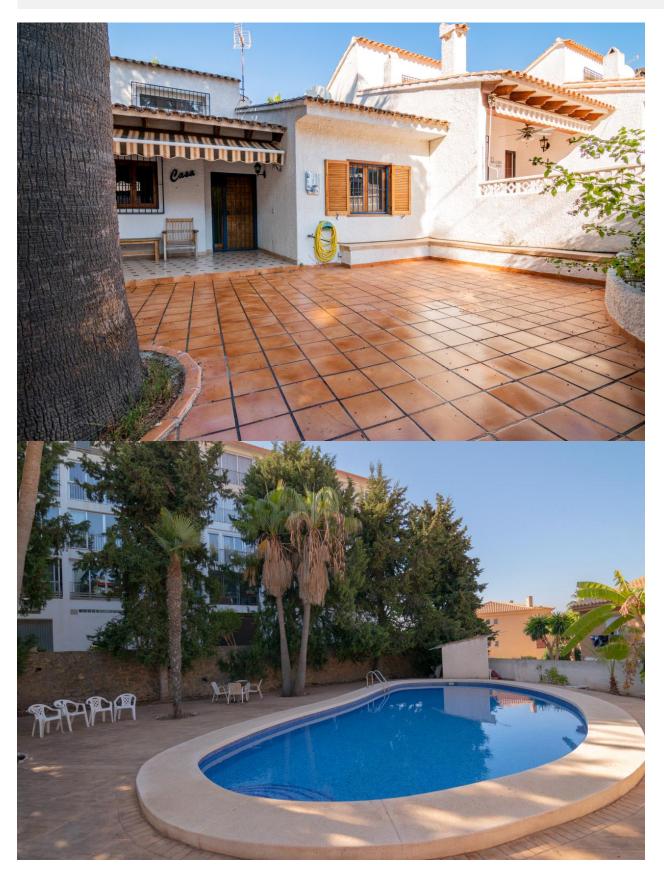

## **BESKRIVELSE**

Great corner bungalow located in an urbanization of Albir composed only of five houses and therefore with great privacy. The house has an area of ??130 m2, at the main entrance we find a terrace with a garden of 45 m2, once we access the house we have the kitchen on the left, on the right a guest room, right next to it we have the courtesy toilet then we enter the main room, it has an en suite bathroom. If we follow the corridor we access directly to the dining room, in which there are stairs to access the upper part of the house, where we have a small living room and a solarium with mountain views. The main living - dining room has a fireplace as well as direct access to the terrace, from which there is access to the lower floor, where there is the entrance for the car, the garage and direct access to the community pool and a small independent house or guest apartment composed of an open room, the kitchen and a bathroom with a shower.