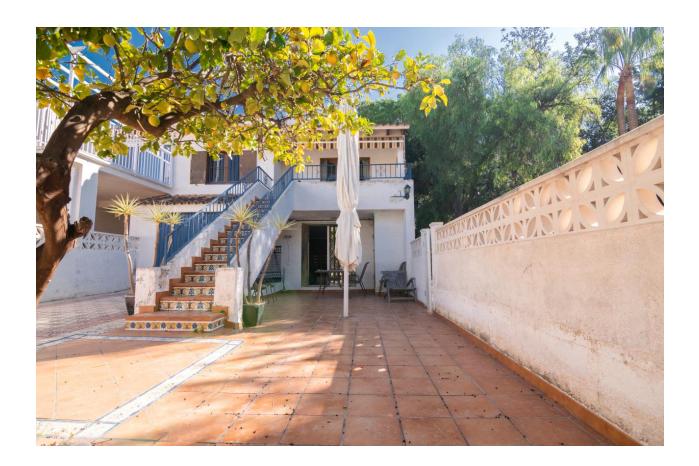

## **BESKRIVELSE**

Great corner bungalow located in an urbanization of Albir composed only of five houses and therefore with great privacy. The house has an area of ??130 m2, at the main entrance we find a terrace with a garden of 45 m2, once we access the house we have the kitchen on the left, on the right a guest room, right next to it we have the courtesy toilet then we enter the main room, it has an en suite bathroom. If we follow the corridor we access directly to the dining room, in which there are stairs to access the upper part of the house, where we have a small living room and a solarium with mountain views. The main living - dining room has a fireplace as well as direct access to the terrace, from which there is access to the lower floor, where there is the entrance for the car, the garage and direct access to the community pool and a small independent house or guest apartment composed of an open room, the kitchen and a bathroom with a shower.