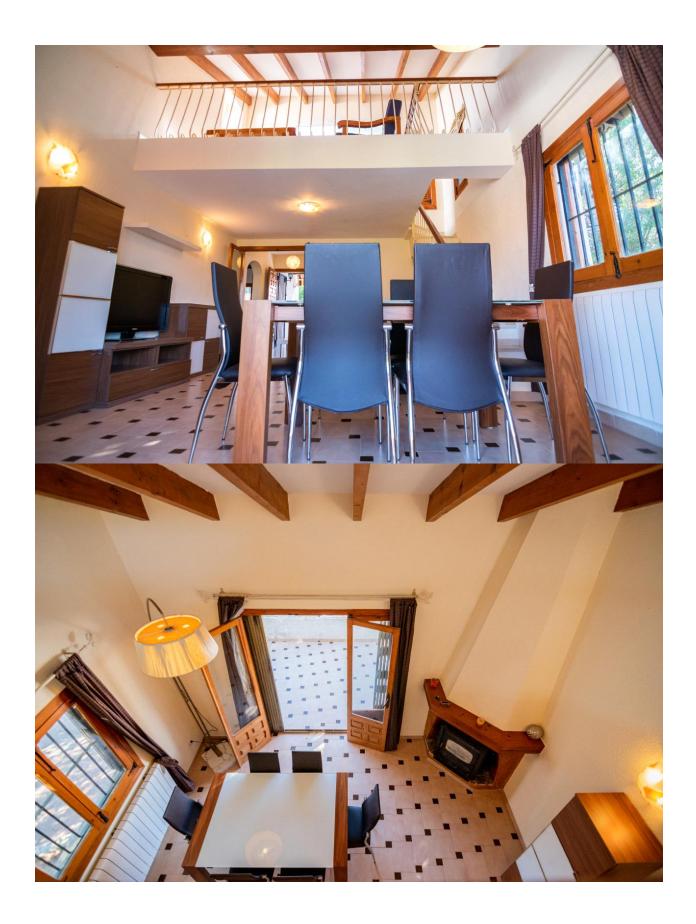

## **BESKRIVELSE**

Great corner bungalow located in an urbanization of Albir composed only of five houses and therefore with great privacy. The house has an area of ??130 m2, at the main entrance we find a terrace with a garden of 45 m2, once we access the house we have the kitchen on the left, on the right a guest room, right next to it we have the courtesy toilet then we enter the main room, it has an en suite bathroom. If we follow the corridor we access directly to the dining room, in which there are stairs to access the upper part of the house, where we have a small living room and a solarium with mountain views. The main living - dining room has a fireplace as well as direct access to the terrace, from which there is access to the lower floor, where there is the entrance for the car, the garage and direct access to the community pool and a small independent house or guest apartment composed of an open room, the kitchen and a bathroom with a shower.