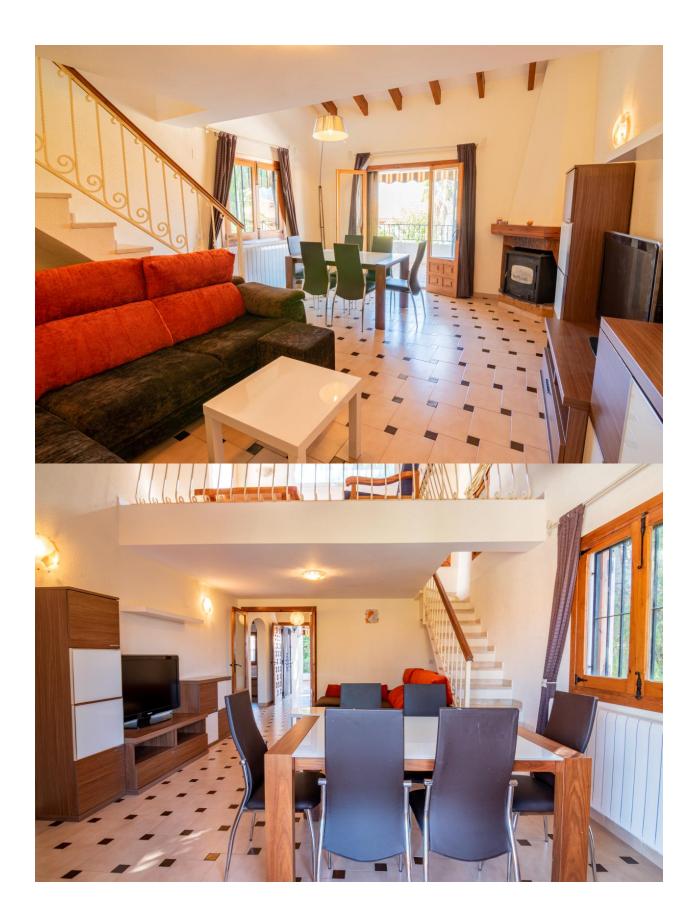

## **BESKRIVELSE**

Great corner bungalow located in an urbanization of Albir composed only of five houses and therefore with great privacy. The house has an area of ??130 m2, at the main entrance we find a terrace with a garden of 45 m2, once we access the house we have the kitchen on the left, on the right a guest room, right next to it we have the courtesy toilet then we enter the main room, it has an en suite bathroom. If we follow the corridor we access directly to the dining room, in which there are stairs to access the upper part of the house, where we have a small living room and a solarium with mountain views. The main living - dining room has a fireplace as well as direct access to the terrace, from which there is access to the lower floor, where there is the entrance for the car, the garage and direct access to the community pool and a small independent house or guest apartment composed of an open room, the kitchen and a bathroom with a shower.