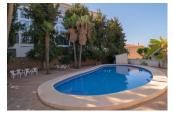

## **BESKRIVELSE**

Great corner bungalow located in an urbanization of Albir composed only of five houses and therefore with great privacy. The house has an area of ??130 m2, at the main entrance we find a terrace with a garden of 45 m2, once we access the house we have the kitchen on the left, on the right a guest room, right next to it we have the courtesy toilet then we enter the main room, it has an en suite bathroom. If we follow the corridor we access directly to the dining room, in which there are stairs to access the upper part of the house, where we have a small living room and a solarium with mountain views. The main living - dining room has a fireplace as well as direct access to the terrace, from which there is access to the lower floor, where there is the entrance for the car, the garage and direct access to the community pool and a small independent house or guest apartment composed of an open room, the kitchen and a bathroom with a shower.