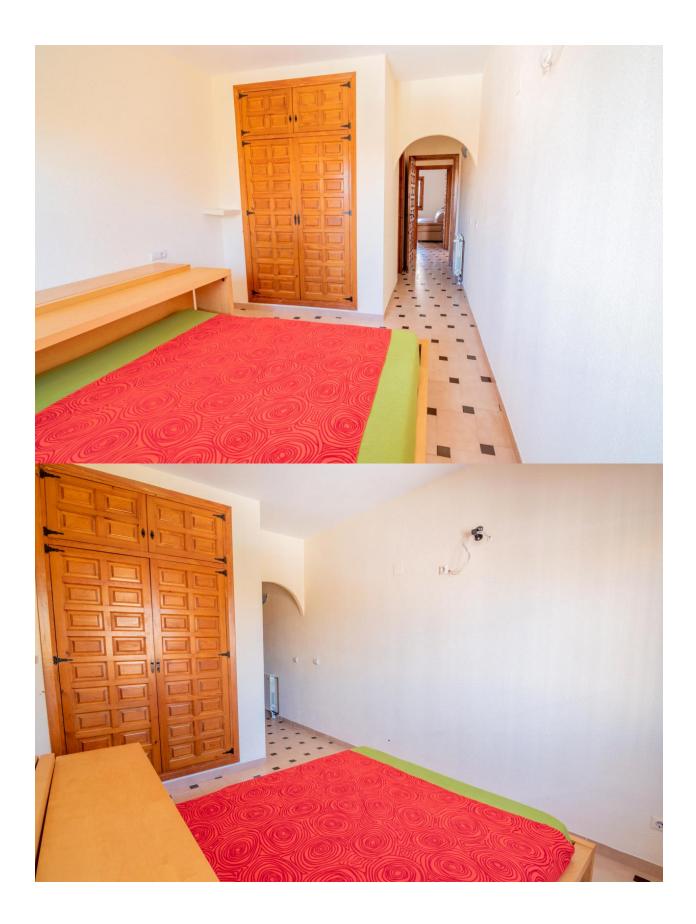

## **BESKRIVELSE**

Great corner bungalow located in an urbanization of Albir composed only of five houses and therefore with great privacy. The house has an area of ??130 m2, at the main entrance we find a terrace with a garden of 45 m2, once we access the house we have the kitchen on the left, on the right a guest room, right next to it we have the courtesy toilet then we enter the main room, it has an en suite bathroom. If we follow the corridor we access directly to the dining room, in which there are stairs to access the upper part of the house, where we have a small living room and a solarium with mountain views. The main living - dining room has a fireplace as well as direct access to the terrace, from which there is access to the lower floor, where there is the entrance for the car, the garage and direct access to the community pool and a small independent house or guest apartment composed of an open room, the kitchen and a bathroom with a shower.