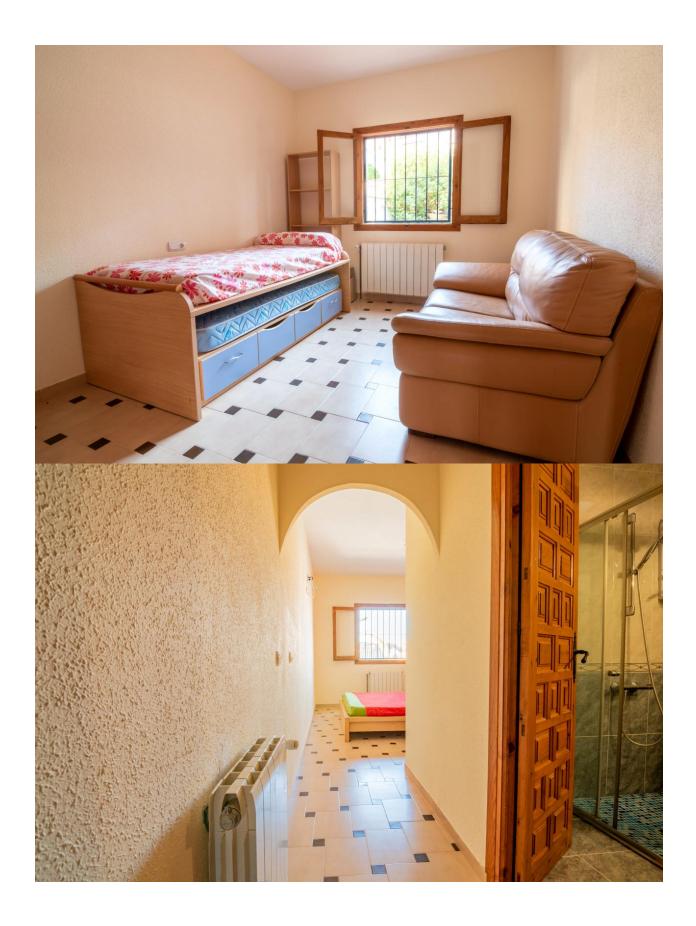

## **BESKRIVELSE**

Great corner bungalow located in an urbanization of Albir composed only of five houses and therefore with great privacy. The house has an area of ??130 m2, at the main entrance we find a terrace with a garden of 45 m2, once we access the house we have the kitchen on the left, on the right a guest room, right next to it we have the courtesy toilet then we enter the main room, it has an en suite bathroom. If we follow the corridor we access directly to the dining room, in which there are stairs to access the upper part of the house, where we have a small living room and a solarium with mountain views. The main living - dining room has a fireplace as well as direct access to the terrace, from which there is access to the lower floor, where there is the entrance for the car, the garage and direct access to the community pool and a small independent house or guest apartment composed of an open room, the kitchen and a bathroom with a shower.