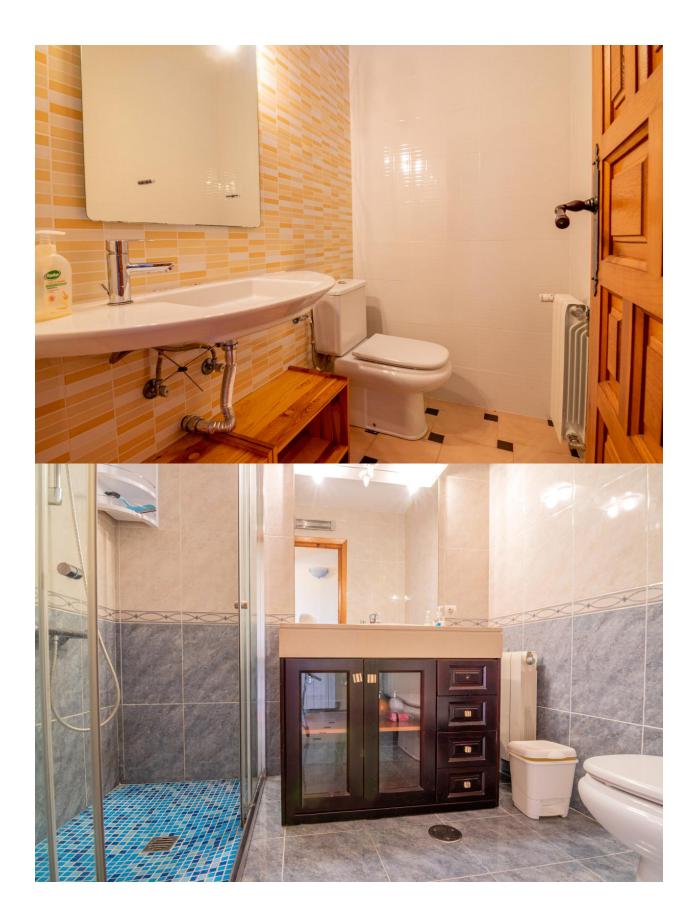

## **BESKRIVELSE**

Great corner bungalow located in an urbanization of Albir composed only of five houses and therefore with great privacy. The house has an area of ??130 m2, at the main entrance we find a terrace with a garden of 45 m2, once we access the house we have the kitchen on the left, on the right a guest room, right next to it we have the courtesy toilet then we enter the main room, it has an en suite bathroom. If we follow the corridor we access directly to the dining room, in which there are stairs to access the upper part of the house, where we have a small living room and a solarium with mountain views. The main living - dining room has a fireplace as well as direct access to the terrace, from which there is access to the lower floor, where there is the entrance for the car, the garage and direct access to the community pool and a small independent house or guest apartment composed of an open room, the kitchen and a bathroom with a shower.