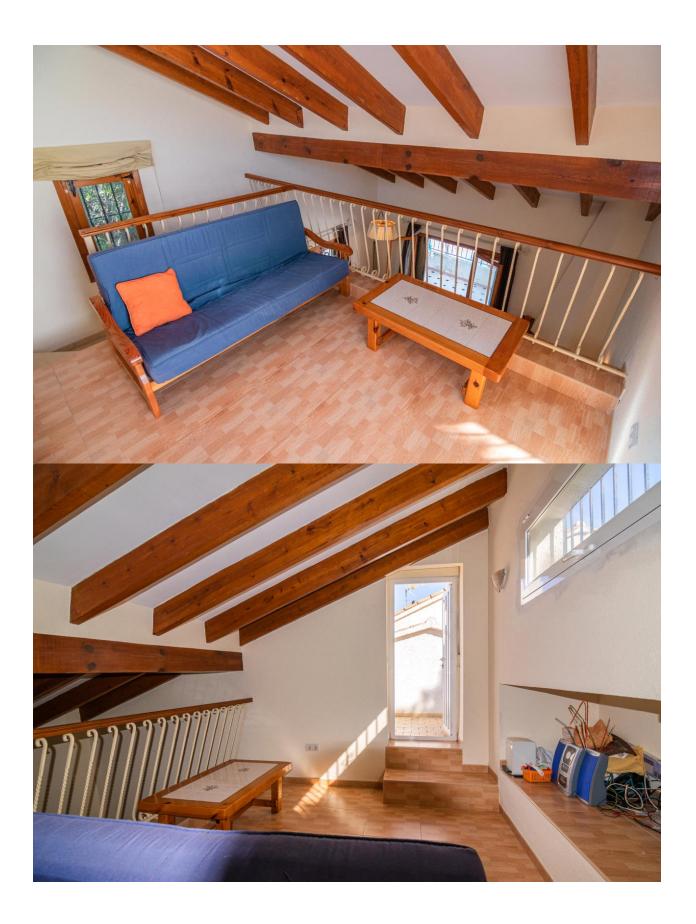

## **BESKRIVELSE**

Great corner bungalow located in an urbanization of Albir composed only of five houses and therefore with great privacy. The house has an area of ??130 m2, at the main entrance we find a terrace with a garden of 45 m2, once we access the house we have the kitchen on the left, on the right a guest room, right next to it we have the courtesy toilet then we enter the main room, it has an en suite bathroom. If we follow the corridor we access directly to the dining room, in which there are stairs to access the upper part of the house, where we have a small living room and a solarium with mountain views. The main living - dining room has a fireplace as well as direct access to the terrace, from which there is access to the lower floor, where there is the entrance for the car, the garage and direct access to the community pool and a small independent house or guest apartment composed of an open room, the kitchen and a bathroom with a shower.