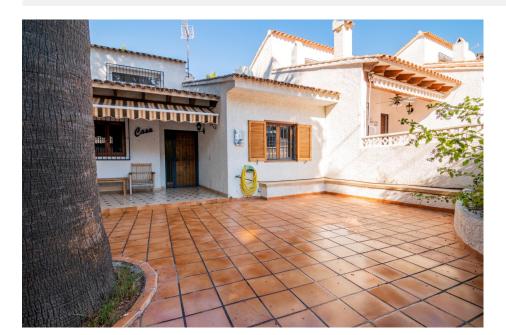

## **BESKRIVELSE**

Great corner bungalow located in an urbanization of Albir composed only of five houses and therefore with great privacy. The house has an area of ??130 m2, at the main entrance we find a terrace with a garden of 45 m2, once we access the house we have the kitchen on the left, on the right a guest room, right next to it we have the courtesy toilet then we enter the main room, it has an en suite bathroom. If we follow the corridor we access directly to the dining room, in which there are stairs to access the upper part of the house, where we have a small living room and a solarium with mountain views. The main living - dining room has a fireplace as well as direct access to the terrace, from which there is access to the lower floor, where there is the entrance for the car, the garage and direct access to the community pool and a small independent house or guest apartment composed of an open room, the kitchen and a bathroom with a shower.