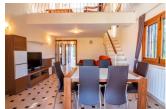

## **BESKRIVELSE**

Great corner bungalow located in an urbanization of Albir composed only of five houses and therefore with great privacy. The house has an area of ??130 m2, at the main entrance we find a terrace with a garden of 45 m2, once we access the house we have the kitchen on the left, on the right a guest room, right next to it we have the courtesy toilet then we enter the main room, it has an en suite bathroom. If we follow the corridor we access directly to the dining room, in which there are stairs to access the upper part of the house, where we have a small living room and a solarium with mountain views. The main living - dining room has a fireplace as well as direct access to the terrace, from which there is access to the lower floor, where there is the entrance for the car, the garage and direct access to the community pool and a small independent house or guest apartment composed of an open room, the kitchen and a bathroom with a shower.