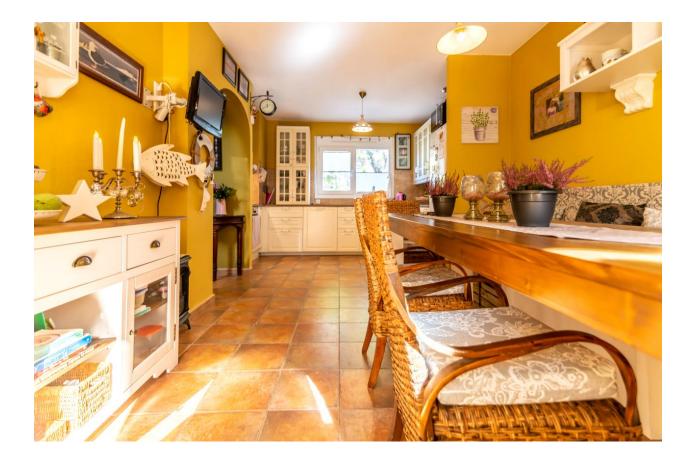

## BESKRIVELSE

Magnificent corner townhouse located just a step away from the center of Altea, just 500 meters from the Plaza de la Iglesia. The house is distributed in a spacious living room with a fireplace, a large independent kitchen with a dining room, three bedrooms, and two bathrooms, a second living room and a guest kitchen, a wine cellar, a large garage with capacity for two cars and a storage room. The property has several very sunny terraces with beautiful views of the sea and the mountains. It has air conditioning for hot / cold splits.