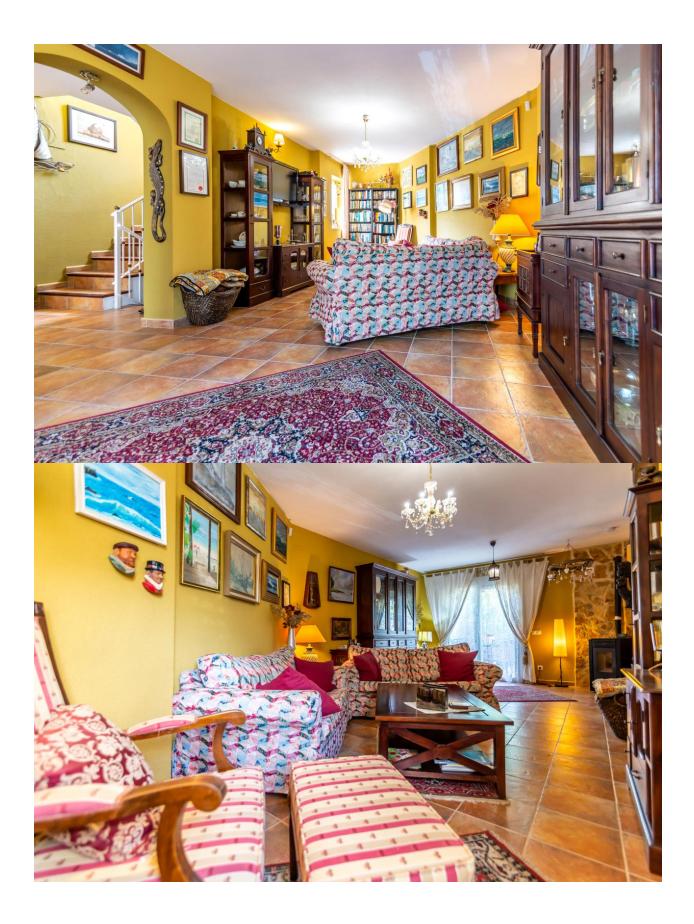

## BESKRIVELSE

Magnificent corner townhouse located just a step away from the center of Altea, just 500 meters from the Plaza de la Iglesia. The house is distributed in a spacious living room with a fireplace, a large independent kitchen with a dining room, three bedrooms, and two bathrooms, a second living room and a guest kitchen, a wine cellar, a large garage with capacity for two cars and a storage room. The property has several very sunny terraces with beautiful views of the sea and the mountains. It has air conditioning for hot / cold splits.

## PROPERTY GALLERY