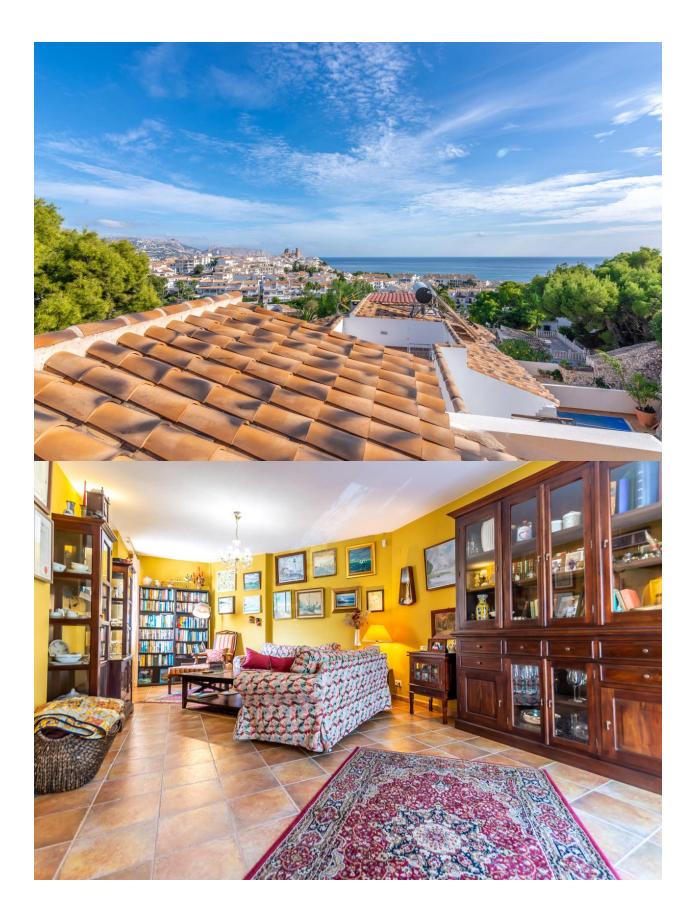

## BESKRIVELSE

Magnificent corner townhouse located just a step away from the center of Altea, just 500 meters from the Plaza de la Iglesia. The house is distributed in a spacious living room with a fireplace, a large independent kitchen with a dining room, three bedrooms, and two bathrooms, a second living room and a guest kitchen, a wine cellar, a large garage with capacity for two cars and a storage room. The property has several very sunny terraces with beautiful views of the sea and the mountains. It has air conditioning for hot / cold splits.

## PROPERTY GALLERY