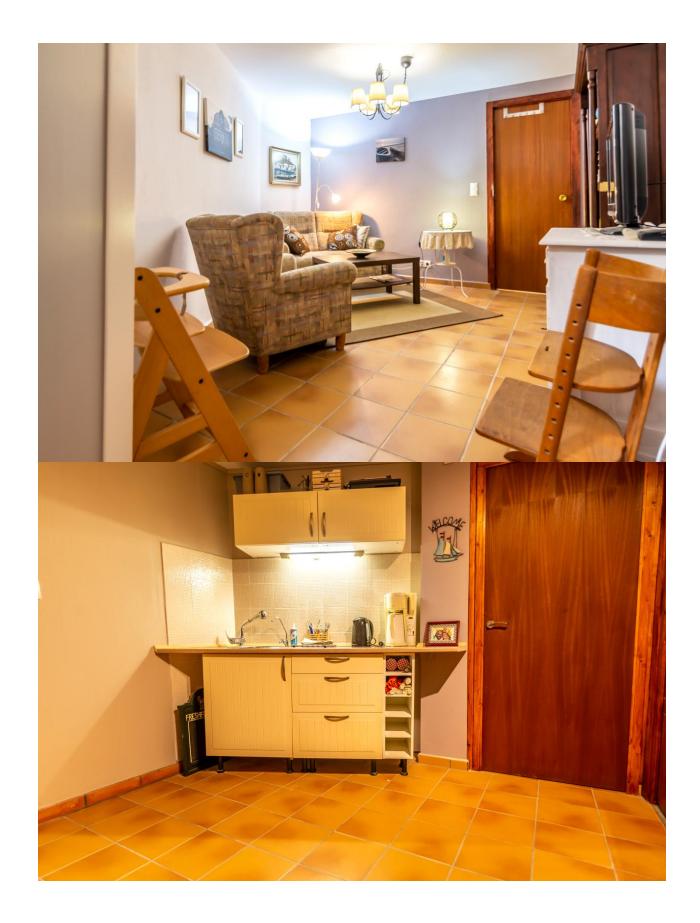

## BESKRIVELSE

Magnificent corner townhouse located just a step away from the center of Altea, just 500 meters from the Plaza de la Iglesia. The house is distributed in a spacious living room with a fireplace, a large independent kitchen with a dining room, three bedrooms, and two bathrooms, a second living room and a guest kitchen, a wine cellar, a large garage with capacity for two cars and a storage room. The property has several very sunny terraces with beautiful views of the sea and the mountains. It has air conditioning for hot / cold splits.

## PROPERTY GALLERY