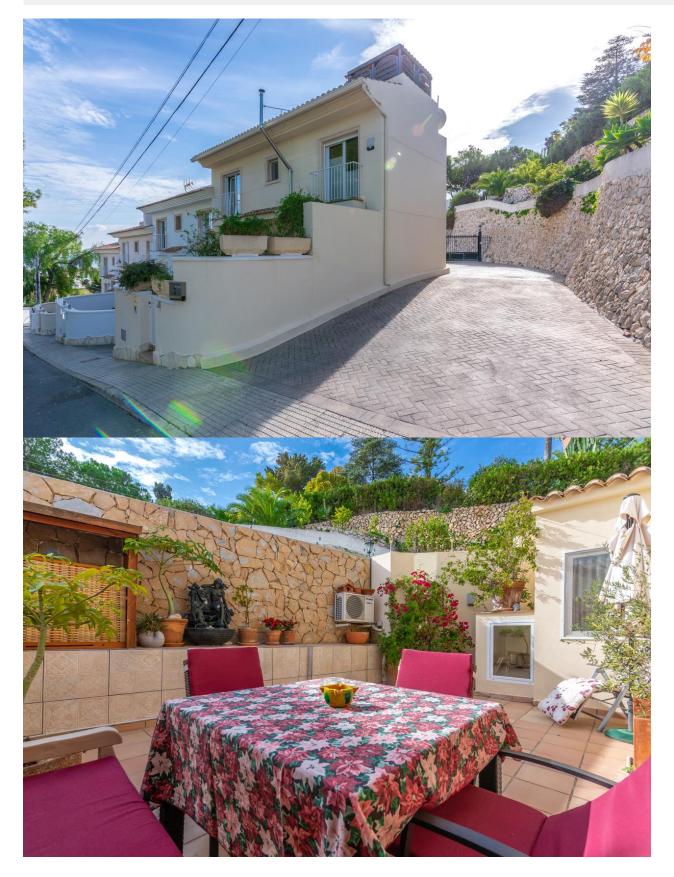

## BESKRIVELSE

Magnificent corner townhouse located just a step away from the center of Altea, just 500 meters from the Plaza de la Iglesia. The house is distributed in a spacious living room with a fireplace, a large independent kitchen with a dining room, three bedrooms, and two bathrooms, a second living room and a guest kitchen, a wine cellar, a large garage with capacity for two cars and a storage room. The property has several very sunny terraces with beautiful views of the sea and the mountains. It has air conditioning for hot / cold splits.

## PROPERTY GALLERY