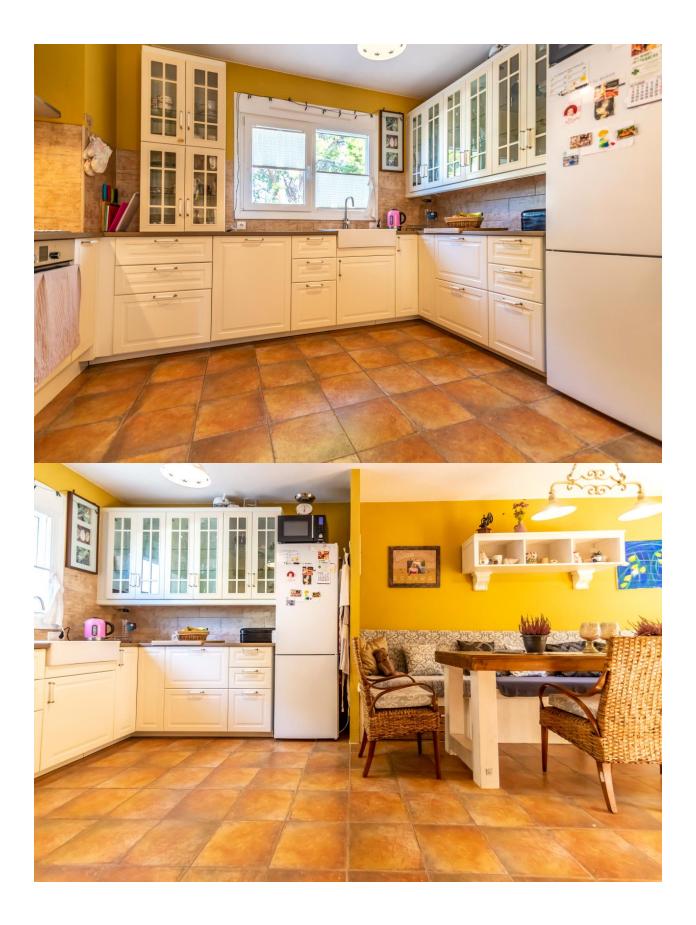

## BESKRIVELSE

Magnificent corner townhouse located just a step away from the center of Altea, just 500 meters from the Plaza de la Iglesia. The house is distributed in a spacious living room with a fireplace, a large independent kitchen with a dining room, three bedrooms, and two bathrooms, a second living room and a guest kitchen, a wine cellar, a large garage with capacity for two cars and a storage room. The property has several very sunny terraces with beautiful views of the sea and the mountains. It has air conditioning for hot / cold splits.

## PROPERTY GALLERY