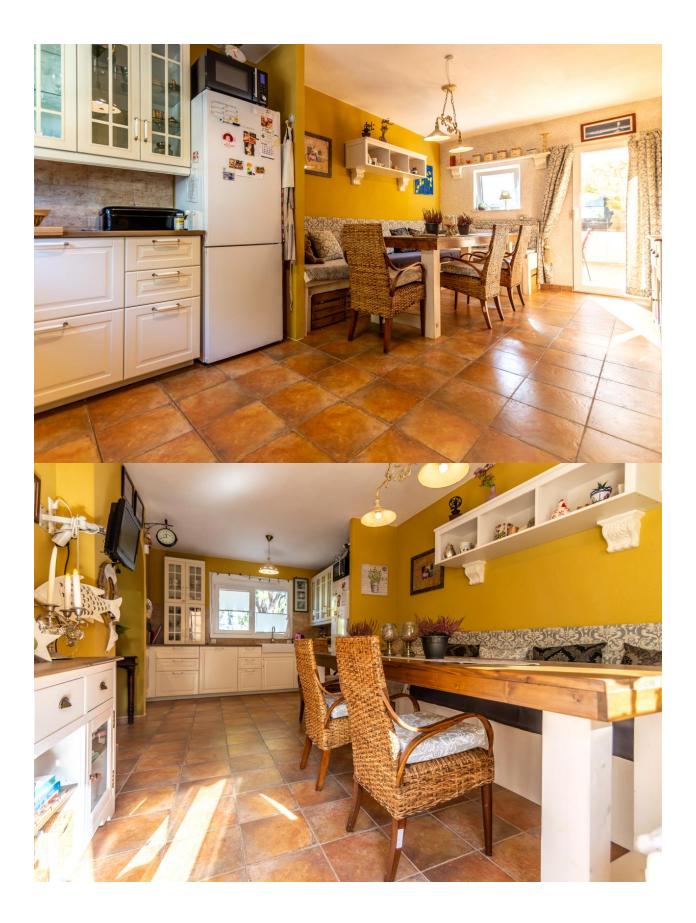

## BESKRIVELSE

Magnificent corner townhouse located just a step away from the center of Altea, just 500 meters from the Plaza de la Iglesia. The house is distributed in a spacious living room with a fireplace, a large independent kitchen with a dining room, three bedrooms, and two bathrooms, a second living room and a guest kitchen, a wine cellar, a large garage with capacity for two cars and a storage room. The property has several very sunny terraces with beautiful views of the sea and the mountains. It has air conditioning for hot / cold splits.

## PROPERTY GALLERY