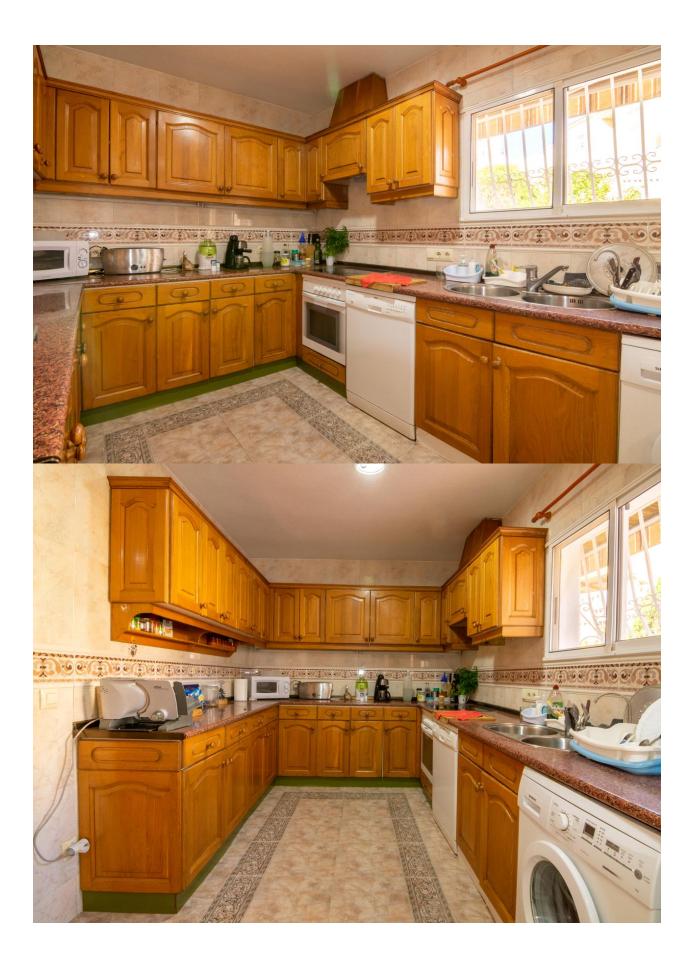

## **BESKRIVELSE**

Magnificent villa located in a very quiet area of ??La Nucia. The house is distributed over two floors. On the ground floor we find an independent apartment, distributed in a large living room - dining room, separate kitchen, 2 bedrooms and 1 bathroom, on the same floor we also have an office that could be easily connected to the main room. The first floor is divided into a living - dining room with fireplace, separate kitchen with utility room, 2 bedrooms and 2 bathrooms, 1 of them en suite, both rooms have direct access to the terrace. On the same floor there are also two independent rooms, which are interconnected, both have their own bathroom. On the upper floor there is a large solarium with magnificent views. The house is located on a large plot of 1500 meters, in it we can find beautiful garden areas, a barbecue and the pool. The property has hot / cold air conditioning and an outdoor parking area for up to 4 vehicles.