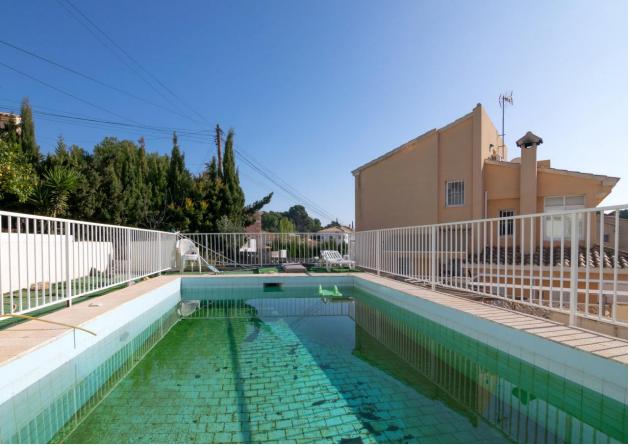

## **BESKRIVELSE**

Magnificent villa located in a very quiet area of ??La Nucia. The house is distributed over two floors. On the ground floor we find an independent apartment, distributed in a large living room - dining room, separate kitchen, 2 bedrooms and 1 bathroom, on the same floor we also have an office that could be easily connected to the main room. The first floor is divided into a living - dining room with fireplace, separate kitchen with utility room, 2 bedrooms and 2 bathrooms, 1 of them en suite, both rooms have direct access to the terrace. On the same floor there are also two independent rooms, which are interconnected, both have their own bathroom. On the upper floor there is a large solarium with magnificent views. The house is located on a large plot of 1500 meters, in it we can find beautiful garden areas, a barbecue and the pool. The property has hot / cold air conditioning and an outdoor parking area for up to 4 vehicles.