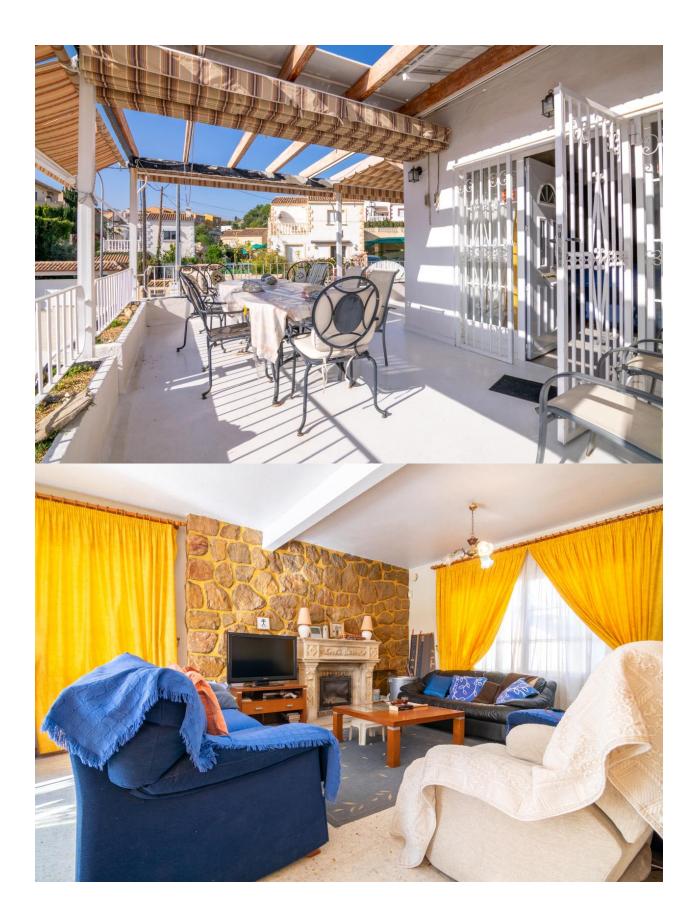

## **BESKRIVELSE**

Magnificent villa located in a very quiet area of ??La Nucia. The house is distributed over two floors. On the ground floor we find an independent apartment, distributed in a large living room - dining room, separate kitchen, 2 bedrooms and 1 bathroom, on the same floor we also have an office that could be easily connected to the main room. The first floor is divided into a living - dining room with fireplace, separate kitchen with utility room, 2 bedrooms and 2 bathrooms, 1 of them en suite, both rooms have direct access to the terrace. On the same floor there are also two independent rooms, which are interconnected, both have their own bathroom. On the upper floor there is a large solarium with magnificent views. The house is located on a large plot of 1500 meters, in it we can find beautiful garden areas, a barbecue and the pool. The property has hot / cold air conditioning and an outdoor parking area for up to 4 vehicles.