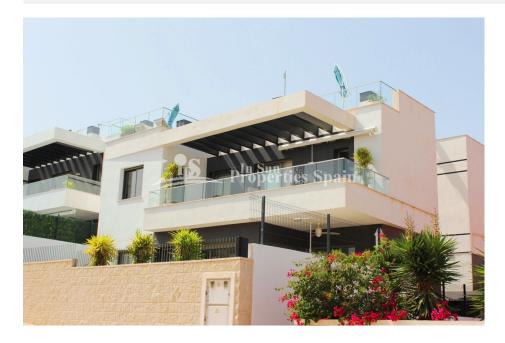

## BESKRIVELSE

Modern-Contemporary, superb 119m2 Villa with a 74 basement loaded in PAU-26-VILLAMARTIN, 186m2 plot with PRIVATE 13m2 SWIMMING POOL and a private parking space. To the Ground floor; Entrance, open plan living room with kitchen and 1 bathroom, open staircase to the first floor with 2 bedrooms each with walk-in closet, en suite bathrooms and exit to a sunny 30m2 terrace and a 73 m2 solarium. 74m2 basement with 2 bedrooms, 1 bathroom and a large dining and living area. In addition the Villa boasts under floor heating in the bathrooms, automatic blinds, air conditioning, alarm, fully modern furnished and a fenced plot. Close to Villamartin Plaza and close to four 18-hole Golf Courses. 3km to the sandy beaches of Orihuela Costa-Punta Prima and 3km to the NEW Shopping Centre Zenia Boulevard! The area offers all year round services including bars, restaurants, outdoor eating and a selection of shops. One of the most popular commercial centers is Villamartin Plaza that offers a vast selection of cuisines. Along with medical centre and school it is an ideal place to own a holiday home or permanent residence