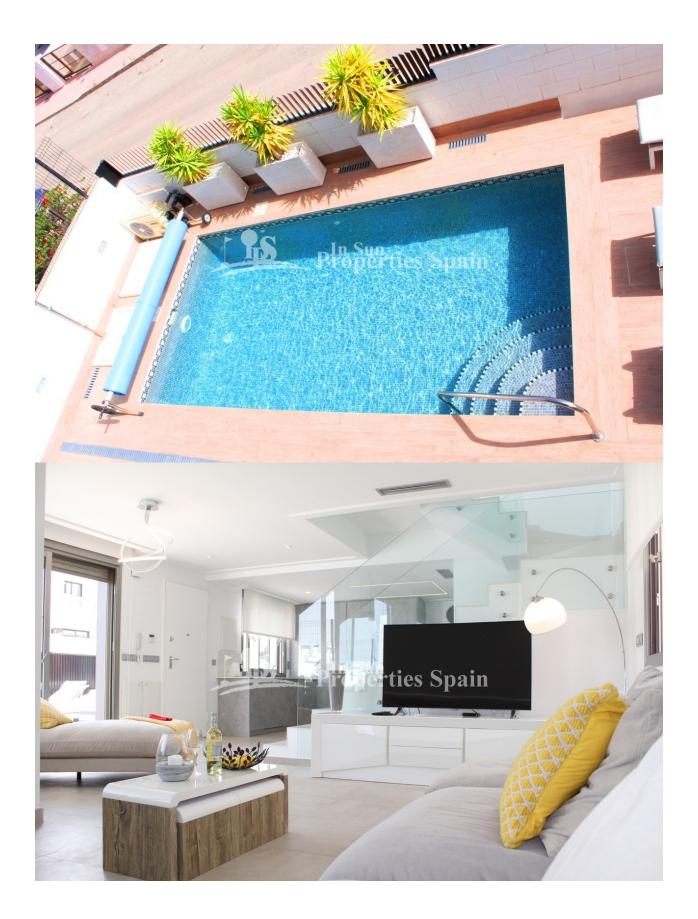

## BESKRIVELSE

Modern-Contemporary, superb 119m2 Villa with a 74 basement loaded in PAU-26-VILLAMARTIN, 186m2 plot with PRIVATE 13m2 SWIMMING POOL and a private parking space. To the Ground floor; Entrance, open plan living room with kitchen and 1 bathroom, open staircase to the first floor with 2 bedrooms each with walk-in closet, en suite bathrooms and exit to a sunny 30m2 terrace and a 73 m2 solarium. 74m2 basement with 2 bedrooms, 1 bathroom and a large dining and living area. In addition the Villa boasts under floor heating in the bathrooms, automatic blinds, air conditioning, alarm, fully modern furnished and a fenced plot. Close to Villamartin Plaza and close to four 18-hole Golf Courses. 3km to the sandy beaches of Orihuela Costa-Punta Prima and 3km to the NEW Shopping Centre Zenia Boulevard! The area offers all year round services including bars, restaurants, outdoor eating and a selection of shops. One of the most popular commercial centers is Villamartin Plaza that offers a vast selection of cuisines. Along with medical centre and school it is an ideal place to own a holiday home or permanent residence