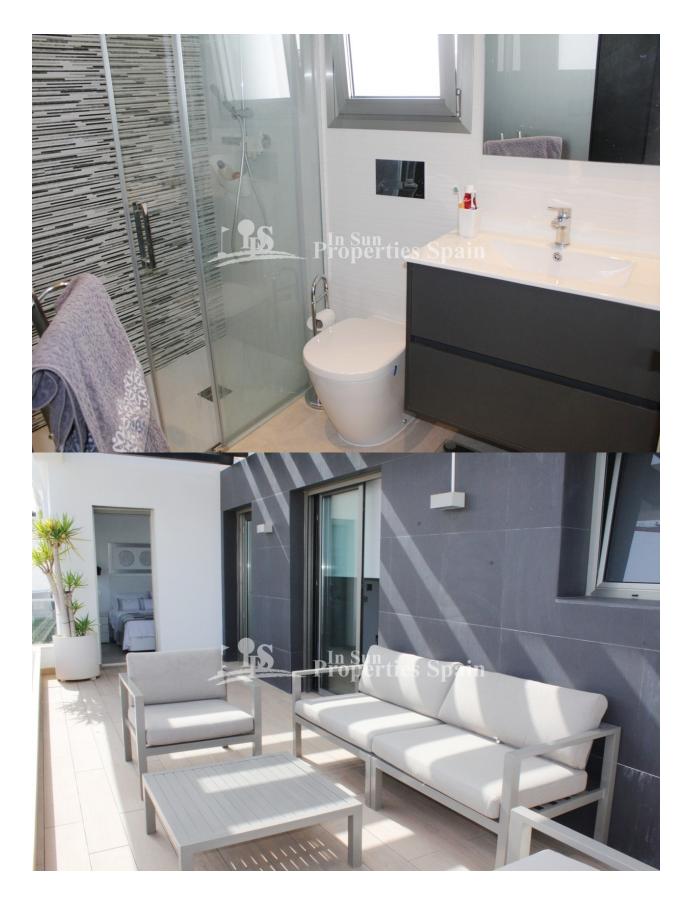

## BESKRIVELSE

Modern-Contemporary, superb 119m2 Villa with a 74 basement loaded in PAU-26-VILLAMARTIN, 186m2 plot with PRIVATE 13m2 SWIMMING POOL and a private parking space. To the Ground floor; Entrance, open plan living room with kitchen and 1 bathroom, open staircase to the first floor with 2 bedrooms each with walk-in closet, en suite bathrooms and exit to a sunny 30m2 terrace and a 73 m2 solarium. 74m2 basement with 2 bedrooms, 1 bathroom and a large dining and living area. In addition the Villa boasts under floor heating in the bathrooms, automatic blinds, air conditioning, alarm, fully modern furnished and a fenced plot. Close to Villamartin Plaza and close to four 18-hole Golf Courses. 3km to the sandy beaches of Orihuela Costa-Punta Prima and 3km to the NEW Shopping Centre Zenia Boulevard! The area offers all year round services including bars, restaurants, outdoor eating and a selection of shops. One of the most popular commercial centers is Villamartin Plaza that offers a vast selection of cuisines. Along with medical centre and school it is an ideal place to own a holiday home or permanent residence