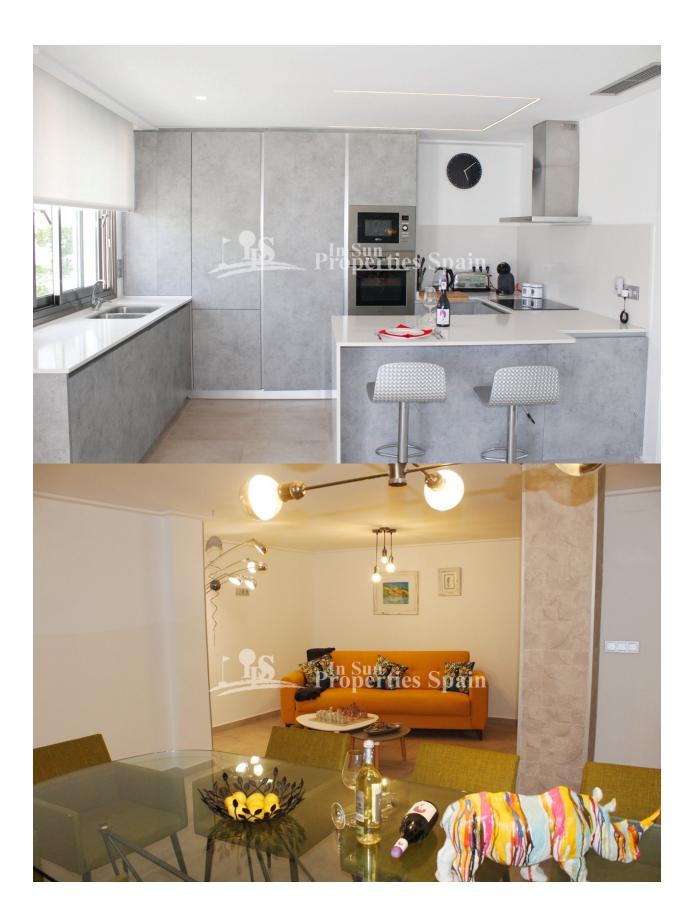

## BESKRIVELSE

Modern-Contemporary, superb 119m2 Villa with a 74 basement loaded in PAU-26-VILLAMARTIN, 186m2 plot with PRIVATE 13m2 SWIMMING POOL and a private parking space. To the Ground floor; Entrance, open plan living room with kitchen and 1 bathroom, open staircase to the first floor with 2 bedrooms each with walk-in closet, en suite bathrooms and exit to a sunny 30m2 terrace and a 73 m2 solarium. 74m2 basement with 2 bedrooms, 1 bathroom and a large dining and living area. In addition the Villa boasts under floor heating in the bathrooms, automatic blinds, air conditioning, alarm, fully modern furnished and a fenced plot. Close to Villamartin Plaza and close to four 18-hole Golf Courses. 3km to the sandy beaches of Orihuela Costa-Punta Prima and 3km to the NEW Shopping Centre Zenia Boulevard! The area offers all year round services including bars, restaurants, outdoor eating and a selection of shops. One of the most popular commercial centers is Villamartin Plaza that offers a vast selection of cuisines. Along with medical centre and school it is an ideal place to own a holiday home or permanent residence