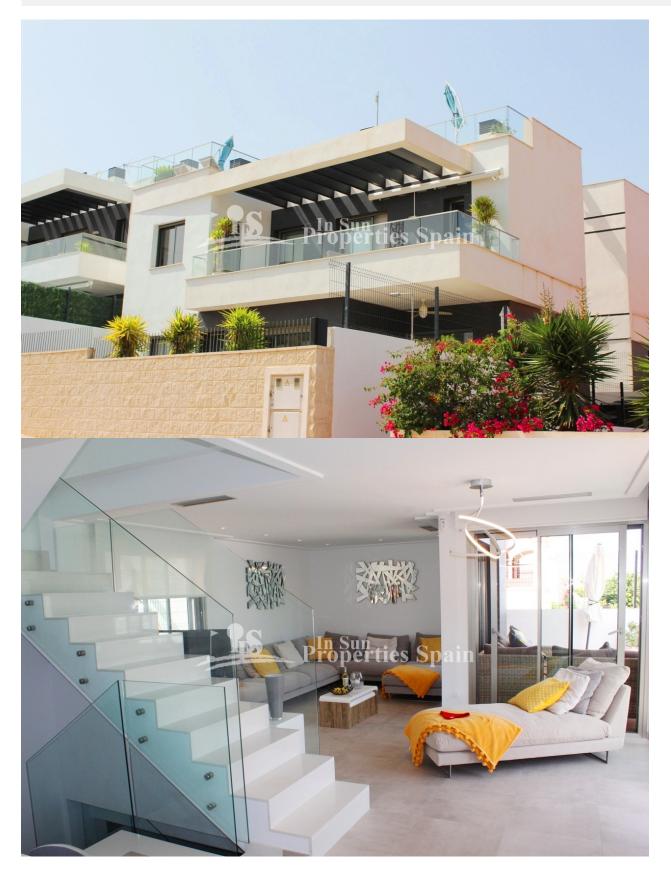

## BESKRIVELSE

Modern-Contemporary, superb 119m2 Villa with a 74 basement loaded in PAU-26-VILLAMARTIN, 186m2 plot with PRIVATE 13m2 SWIMMING POOL and a private parking space. To the Ground floor; Entrance, open plan living room with kitchen and 1 bathroom, open staircase to the first floor with 2 bedrooms each with walk-in closet, en suite bathrooms and exit to a sunny 30m2 terrace and a 73 m2 solarium. 74m2 basement with 2 bedrooms, 1 bathroom and a large dining and living area. In addition the Villa boasts under floor heating in the bathrooms, automatic blinds, air conditioning, alarm, fully modern furnished and a fenced plot. Close to Villamartin Plaza and close to four 18-hole Golf Courses. 3km to the sandy beaches of Orihuela Costa-Punta Prima and 3km to the NEW Shopping Centre Zenia Boulevard! The area offers all year round services including bars, restaurants, outdoor eating and a selection of shops. One of the most popular commercial centers is Villamartin Plaza that offers a vast selection of cuisines. Along with medical centre and school it is an ideal place to own a holiday home or permanent residence