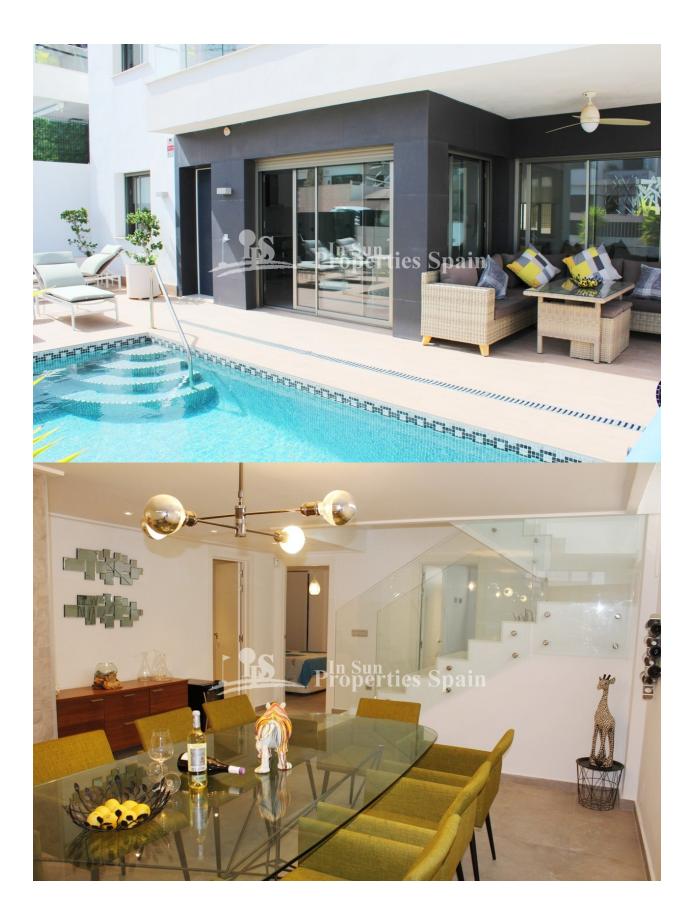

## BESKRIVELSE

Modern-Contemporary, superb 119m2 Villa with a 74 basement loaded in PAU-26-VILLAMARTIN, 186m2 plot with PRIVATE 13m2 SWIMMING POOL and a private parking space. To the Ground floor; Entrance, open plan living room with kitchen and 1 bathroom, open staircase to the first floor with 2 bedrooms each with walk-in closet, en suite bathrooms and exit to a sunny 30m2 terrace and a 73 m2 solarium. 74m2 basement with 2 bedrooms, 1 bathroom and a large dining and living area. In addition the Villa boasts under floor heating in the bathrooms, automatic blinds, air conditioning, alarm, fully modern furnished and a fenced plot. Close to Villamartin Plaza and close to four 18-hole Golf Courses. 3km to the sandy beaches of Orihuela Costa-Punta Prima and 3km to the NEW Shopping Centre Zenia Boulevard! The area offers all year round services including bars, restaurants, outdoor eating and a selection of shops. One of the most popular commercial centers is Villamartin Plaza that offers a vast selection of cuisines. Along with medical centre and school it is an ideal place to own a holiday home or permanent residence