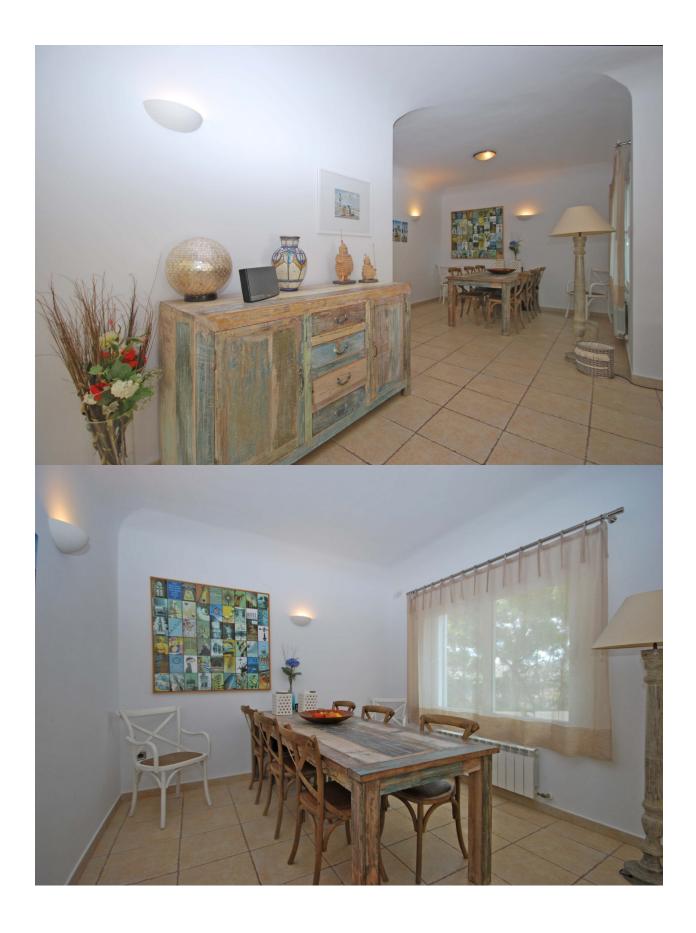

## **BESKRIVELSE**

Situated on a totally enclosed flat plot of nearly 1100 m2, so you are completely private and it's nicely calm. There is a large lawn and a beautiful sun terrace. Just in front of the terrace lies the romantic free shaped swimming pool of more than 50 m2. The well-isolated villa is fully equipped with heating and air-conditioning. Next to this the villa has an alarm system and all windows have wire netting and roller shutters.. You enter the large hall, which has an open staircase to the top floor. From the hallway you can go further to the living room, kitchen and master bedroom with private bathroom. The master bedroom has an en-suite bathroom with bath, douche and toilet. Also in the hallway a toilet room is present. The living room has a large living (50m2) with a comfortable sitting area with fireplace, separate dining area and two large sliding doors. One leading to an open terrace, the other to a porch, which means that you can enjoy the outside under all circumstances. The porch is also accessible via the full equipped kitchen. On the top floor you will find three large bedrooms all with built in wardrobes. The top floor also counts two bathrooms of which one with a bath, the other with a shower.