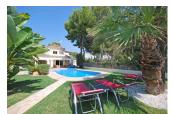

## **BESKRIVELSE**

Situated on a totally enclosed flat plot of nearly 1100 m2, so you are completely private and it's nicely calm. There is a large lawn and a beautiful sun terrace. Just in front of the terrace lies the romantic free shaped swimming pool of more than 50 m2. The well-isolated villa is fully equipped with heating and air-conditioning. Next to this the villa has an alarm system and all windows have wire netting and roller shutters.. You enter the large hall, which has an open staircase to the top floor. From the hallway you can go further to the living room, kitchen and master bedroom with private bathroom. The master bedroom has an en-suite bathroom with bath, douche and toilet. Also in the hallway a toilet room is present. The living room has a large living (50m2) with a comfortable sitting area with fireplace, separate dining area and two large sliding doors. One leading to an open terrace, the other to a porch, which means that you can enjoy the outside under all circumstances. The porch is also accessible via the full equipped kitchen. On the top floor you will find three large bedrooms all with built in wardrobes. The top floor also counts two bathrooms of which one with a bath, the other with a shower.