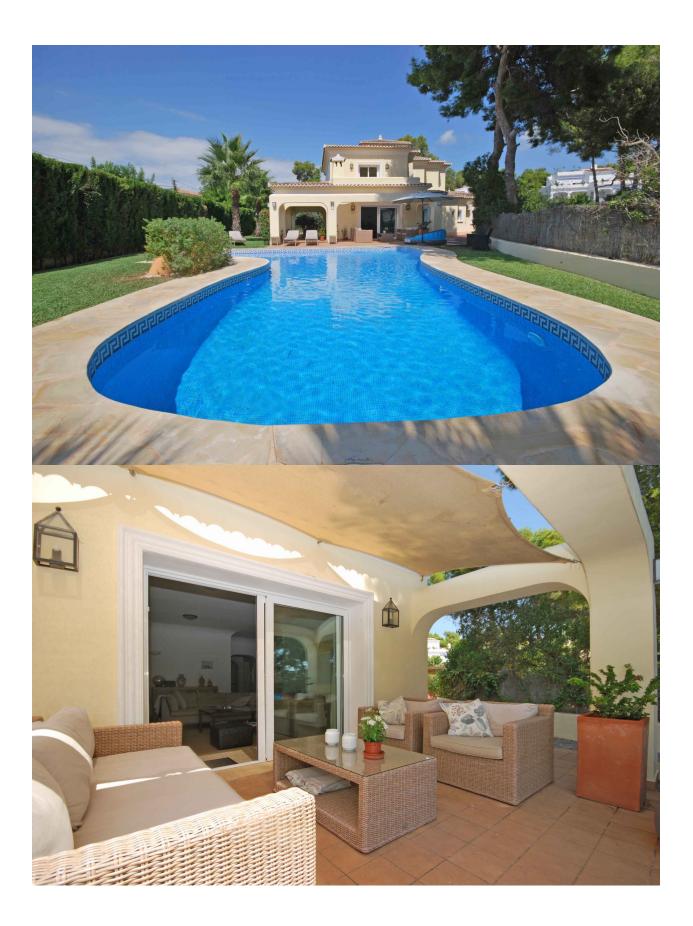

## **BESKRIVELSE**

Situated on a totally enclosed flat plot of nearly 1100 m2, so you are completely private and it's nicely calm. There is a large lawn and a beautiful sun terrace. Just in front of the terrace lies the romantic free shaped swimming pool of more than 50 m2. The well-isolated villa is fully equipped with heating and air-conditioning. Next to this the villa has an alarm system and all windows have wire netting and roller shutters.. You enter the large hall, which has an open staircase to the top floor. From the hallway you can go further to the living room, kitchen and master bedroom with private bathroom. The master bedroom has an en-suite bathroom with bath, douche and toilet. Also in the hallway a toilet room is present. The living room has a large living (50m2) with a comfortable sitting area with fireplace, separate dining area and two large sliding doors. One leading to an open terrace, the other to a porch, which means that you can enjoy the outside under all circumstances. The porch is also accessible via the full equipped kitchen. On the top floor you will find three large bedrooms all with built in wardrobes. The top floor also counts two bathrooms of which one with a bath, the other with a shower.