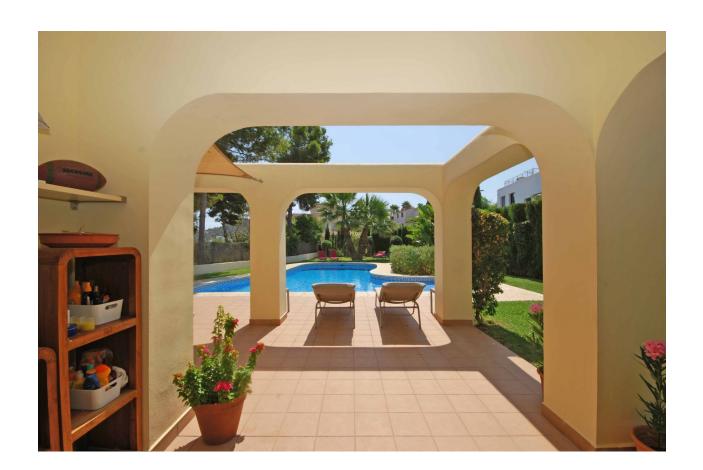

## **BESKRIVELSE**

Situated on a totally enclosed flat plot of nearly 1100 m2, so you are completely private and it's nicely calm. There is a large lawn and a beautiful sun terrace. Just in front of the terrace lies the romantic free shaped swimming pool of more than 50 m2. The well-isolated villa is fully equipped with heating and air-conditioning. Next to this the villa has an alarm system and all windows have wire netting and roller shutters.. You enter the large hall, which has an open staircase to the top floor. From the hallway you can go further to the living room, kitchen and master bedroom with private bathroom. The master bedroom has an en-suite bathroom with bath, douche and toilet. Also in the hallway a toilet room is present. The living room has a large living (50m2) with a comfortable sitting area with fireplace, separate dining area and two large sliding doors. One leading to an open terrace, the other to a porch, which means that you can enjoy the outside under all circumstances. The porch is also accessible via the full equipped kitchen. On the top floor you will find three large bedrooms all with built in wardrobes. The top floor also counts two bathrooms of which one with a bath, the other with a shower.