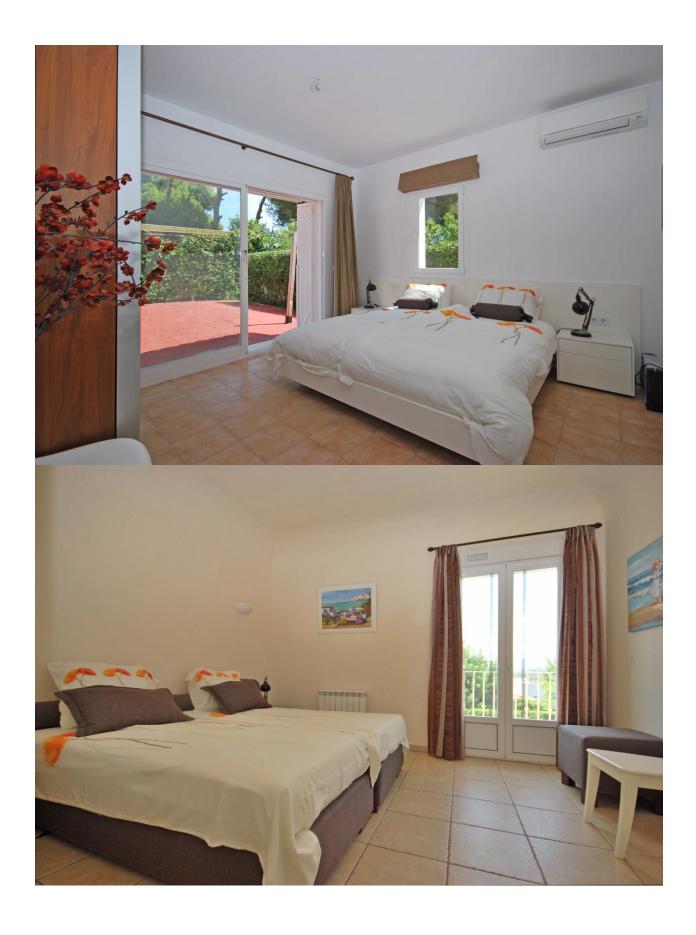

## **BESKRIVELSE**

Situated on a totally enclosed flat plot of nearly 1100 m2, so you are completely private and it's nicely calm. There is a large lawn and a beautiful sun terrace. Just in front of the terrace lies the romantic free shaped swimming pool of more than 50 m2. The well-isolated villa is fully equipped with heating and air-conditioning. Next to this the villa has an alarm system and all windows have wire netting and roller shutters.. You enter the large hall, which has an open staircase to the top floor. From the hallway you can go further to the living room, kitchen and master bedroom with private bathroom. The master bedroom has an en-suite bathroom with bath, douche and toilet. Also in the hallway a toilet room is present. The living room has a large living (50m2) with a comfortable sitting area with fireplace, separate dining area and two large sliding doors. One leading to an open terrace, the other to a porch, which means that you can enjoy the outside under all circumstances. The porch is also accessible via the full equipped kitchen. On the top floor you will find three large bedrooms all with built in wardrobes. The top floor also counts two bathrooms of which one with a bath, the other with a shower.

One of the bedrooms has a large balcony overseeing the garden and the pool. All bedrooms have A/C, wire-netting and roller shutters. The property also offers an adjoining studio (ideal for guests) and a shed that can be used as storage space. Alarm system.