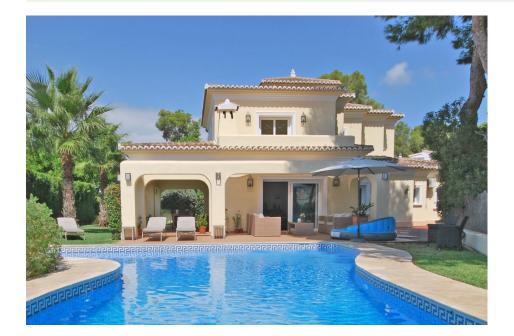

## **BESKRIVELSE**

Situated on a totally enclosed flat plot of nearly 1100 m2, so you are completely private and it's nicely calm. There is a large lawn and a beautiful sun terrace. Just in front of the terrace lies the romantic free shaped swimming pool of more than 50 m2. The well-isolated villa is fully equipped with heating and air-conditioning. Next to this the villa has an alarm system and all windows have wire netting and roller shutters.. You enter the large hall, which has an open staircase to the top floor. From the hallway you can go further to the living room, kitchen and master bedroom with private bathroom. The master bedroom has an en-suite bathroom with bath, douche and toilet. Also in the hallway a toilet room is present. The living room has a large living (50m2) with a comfortable sitting area with fireplace, separate dining area and two large sliding doors. One leading to an open terrace, the other to a porch, which means that you can enjoy the outside under all circumstances. The porch is also accessible via the full equipped kitchen. On the top floor you will find three large bedrooms all with built in wardrobes. The top floor also counts two bathrooms of which one with a bath, the other with a shower.

One of the bedrooms has a large balcony overseeing the garden and the pool. All bedrooms have A/C, wire-netting and roller shutters. The property also offers an adjoining studio (ideal for guests) and a shed that can be used as storage space. Alarm system.