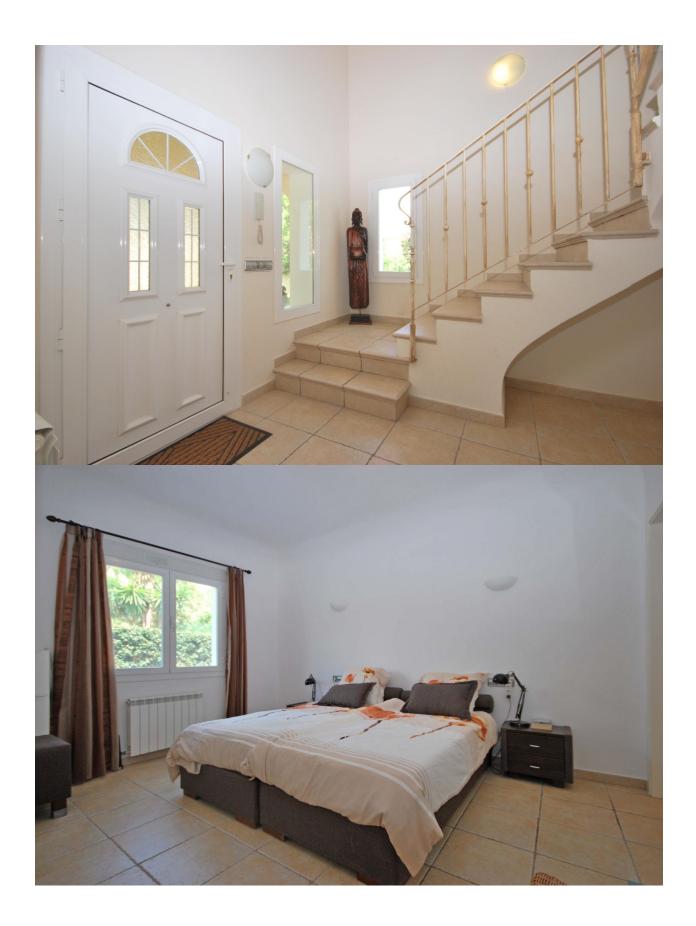

## **BESKRIVELSE**

Situated on a totally enclosed flat plot of nearly 1100 m2, so you are completely private and it's nicely calm. There is a large lawn and a beautiful sun terrace. Just in front of the terrace lies the romantic free shaped swimming pool of more than 50 m2. The well-isolated villa is fully equipped with heating and air-conditioning. Next to this the villa has an alarm system and all windows have wire netting and roller shutters.. You enter the large hall, which has an open staircase to the top floor. From the hallway you can go further to the living room, kitchen and master bedroom with private bathroom. The master bedroom has an en-suite bathroom with bath, douche and toilet. Also in the hallway a toilet room is present. The living room has a large living (50m2) with a comfortable sitting area with fireplace, separate dining area and two large sliding doors. One leading to an open terrace, the other to a porch, which means that you can enjoy the outside under all circumstances. The porch is also accessible via the full equipped kitchen. On the top floor you will find three large bedrooms all with built in wardrobes. The top floor also counts two bathrooms of which one with a bath, the other with a shower.