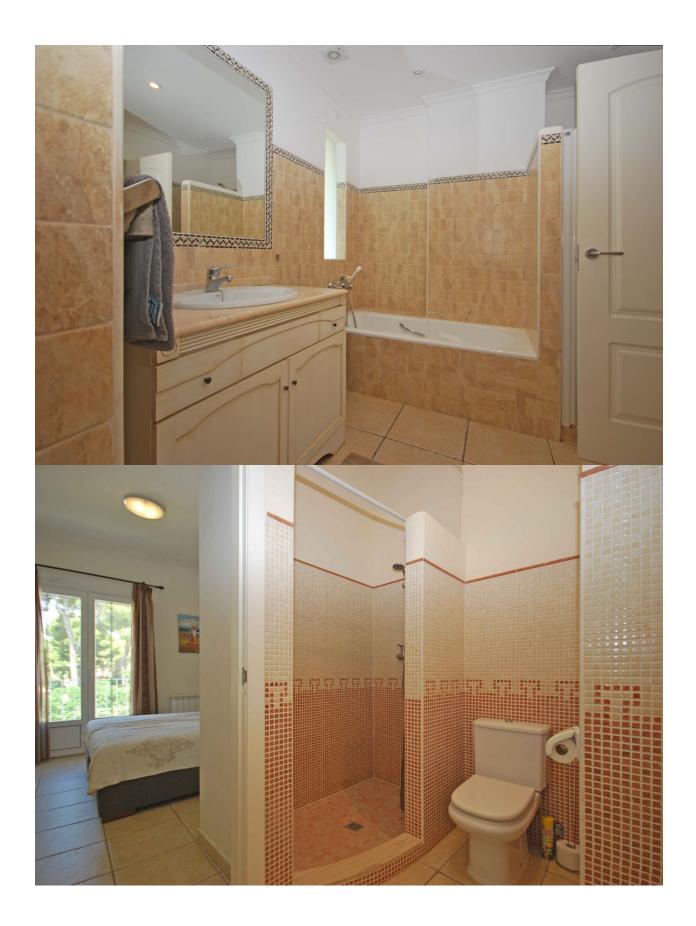

## **BESKRIVELSE**

Situated on a totally enclosed flat plot of nearly 1100 m2, so you are completely private and it's nicely calm. There is a large lawn and a beautiful sun terrace. Just in front of the terrace lies the romantic free shaped swimming pool of more than 50 m2. The well-isolated villa is fully equipped with heating and air-conditioning. Next to this the villa has an alarm system and all windows have wire netting and roller shutters.. You enter the large hall, which has an open staircase to the top floor. From the hallway you can go further to the living room, kitchen and master bedroom with private bathroom. The master bedroom has an en-suite bathroom with bath, douche and toilet. Also in the hallway a toilet room is present. The living room has a large living (50m2) with a comfortable sitting area with fireplace, separate dining area and two large sliding doors. One leading to an open terrace, the other to a porch, which means that you can enjoy the outside under all circumstances. The porch is also accessible via the full equipped kitchen. On the top floor you will find three large bedrooms all with built in wardrobes. The top floor also counts two bathrooms of which one with a bath, the other with a shower.