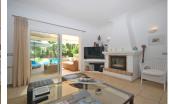

## **BESKRIVELSE**

Situated on a totally enclosed flat plot of nearly 1100 m2, so you are completely private and it's nicely calm. There is a large lawn and a beautiful sun terrace. Just in front of the terrace lies the romantic free shaped swimming pool of more than 50 m2. The well-isolated villa is fully equipped with heating and air-conditioning. Next to this the villa has an alarm system and all windows have wire netting and roller shutters.. You enter the large hall, which has an open staircase to the top floor. From the hallway you can go further to the living room, kitchen and master bedroom with private bathroom. The master bedroom has an en-suite bathroom with bath, douche and toilet. Also in the hallway a toilet room is present. The living room has a large living (50m2) with a comfortable sitting area with fireplace, separate dining area and two large sliding doors. One leading to an open terrace, the other to a porch, which means that you can enjoy the outside under all circumstances. The porch is also accessible via the full equipped kitchen. On the top floor you will find three large bedrooms all with built in wardrobes. The top floor also counts two bathrooms of which one with a bath, the other with a shower.