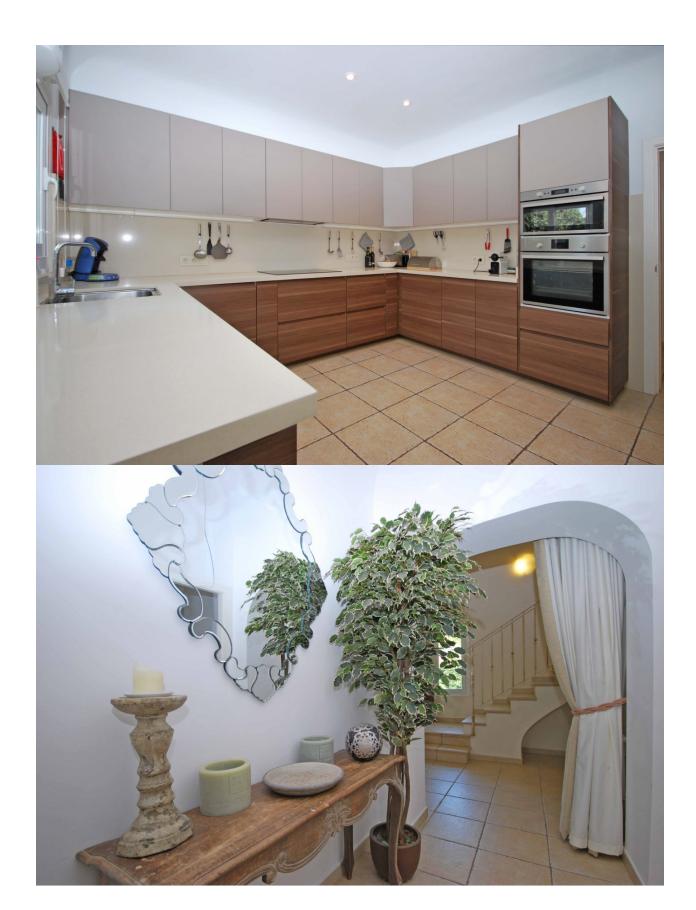

## **BESKRIVELSE**

Situated on a totally enclosed flat plot of nearly 1100 m2, so you are completely private and it's nicely calm. There is a large lawn and a beautiful sun terrace. Just in front of the terrace lies the romantic free shaped swimming pool of more than 50 m2. The well-isolated villa is fully equipped with heating and air-conditioning. Next to this the villa has an alarm system and all windows have wire netting and roller shutters.. You enter the large hall, which has an open staircase to the top floor. From the hallway you can go further to the living room, kitchen and master bedroom with private bathroom. The master bedroom has an en-suite bathroom with bath, douche and toilet. Also in the hallway a toilet room is present. The living room has a large living (50m2) with a comfortable sitting area with fireplace, separate dining area and two large sliding doors. One leading to an open terrace, the other to a porch, which means that you can enjoy the outside under all circumstances. The porch is also accessible via the full equipped kitchen. On the top floor you will find three large bedrooms all with built in wardrobes. The top floor also counts two bathrooms of which one with a bath, the other with a shower.