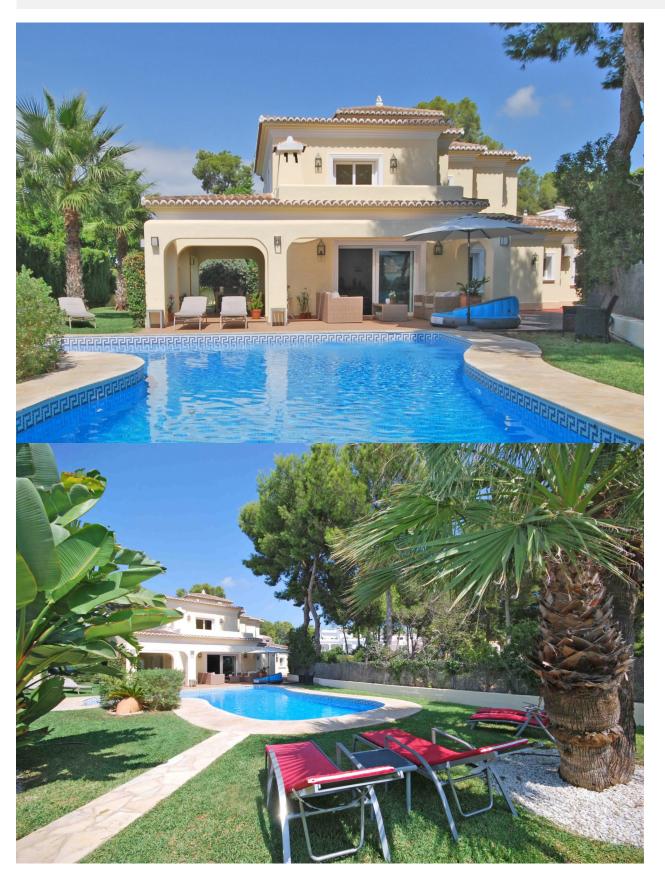

## **BESKRIVELSE**

Situated on a totally enclosed flat plot of nearly 1100 m2, so you are completely private and it's nicely calm. There is a large lawn and a beautiful sun terrace. Just in front of the terrace lies the romantic free shaped swimming pool of more than 50 m2. The well-isolated villa is fully equipped with heating and air-conditioning. Next to this the villa has an alarm system and all windows have wire netting and roller shutters.. You enter the large hall, which has an open staircase to the top floor. From the hallway you can go further to the living room, kitchen and master bedroom with private bathroom. The master bedroom has an en-suite bathroom with bath, douche and toilet. Also in the hallway a toilet room is present. The living room has a large living (50m2) with a comfortable sitting area with fireplace, separate dining area and two large sliding doors. One leading to an open terrace, the other to a porch, which means that you can enjoy the outside under all circumstances. The porch is also accessible via the full equipped kitchen. On the top floor you will find three large bedrooms all with built in wardrobes. The top floor also counts two bathrooms of which one with a bath, the other with a shower.