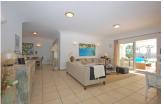

## **BESKRIVELSE**

Situated on a totally enclosed flat plot of nearly 1100 m2, so you are completely private and it's nicely calm. There is a large lawn and a beautiful sun terrace. Just in front of the terrace lies the romantic free shaped swimming pool of more than 50 m2. The well-isolated villa is fully equipped with heating and air-conditioning. Next to this the villa has an alarm system and all windows have wire netting and roller shutters.. You enter the large hall, which has an open staircase to the top floor. From the hallway you can go further to the living room, kitchen and master bedroom with private bathroom. The master bedroom has an en-suite bathroom with bath, douche and toilet. Also in the hallway a toilet room is present. The living room has a large living (50m2) with a comfortable sitting area with fireplace, separate dining area and two large sliding doors. One leading to an open terrace, the other to a porch, which means that you can enjoy the outside under all circumstances. The porch is also accessible via the full equipped kitchen. On the top floor you will find three large bedrooms all with built in wardrobes. The top floor also counts two bathrooms of which one with a bath, the other with a shower.