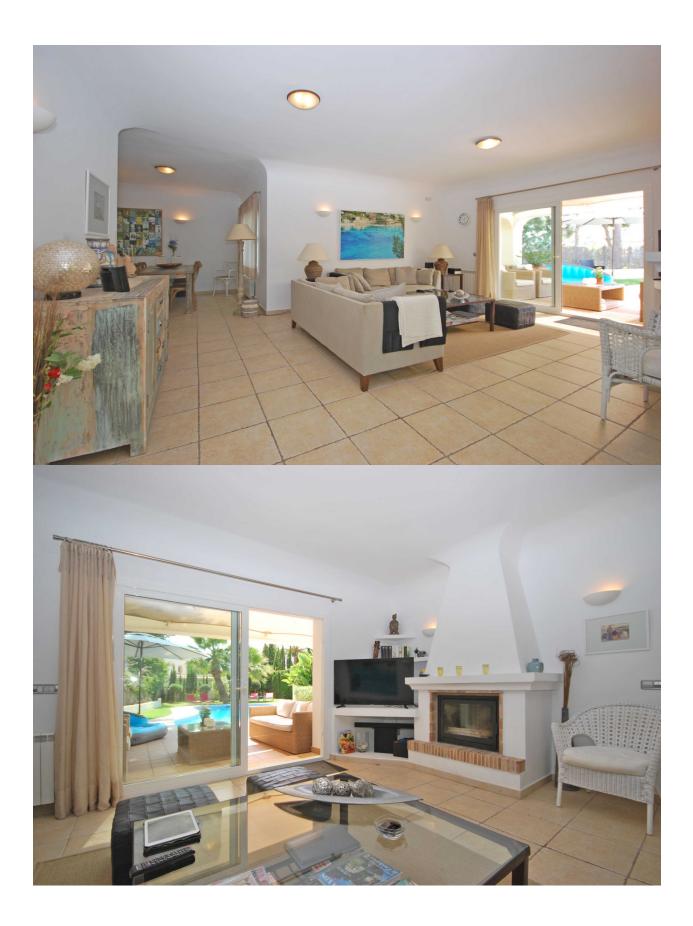

## **BESKRIVELSE**

Situated on a totally enclosed flat plot of nearly 1100 m2, so you are completely private and it's nicely calm. There is a large lawn and a beautiful sun terrace. Just in front of the terrace lies the romantic free shaped swimming pool of more than 50 m2. The well-isolated villa is fully equipped with heating and air-conditioning. Next to this the villa has an alarm system and all windows have wire netting and roller shutters.. You enter the large hall, which has an open staircase to the top floor. From the hallway you can go further to the living room, kitchen and master bedroom with private bathroom. The master bedroom has an en-suite bathroom with bath, douche and toilet. Also in the hallway a toilet room is present. The living room has a large living (50m2) with a comfortable sitting area with fireplace, separate dining area and two large sliding doors. One leading to an open terrace, the other to a porch, which means that you can enjoy the outside under all circumstances. The porch is also accessible via the full equipped kitchen. On the top floor you will find three large bedrooms all with built in wardrobes. The top floor also counts two bathrooms of which one with a bath, the other with a shower.