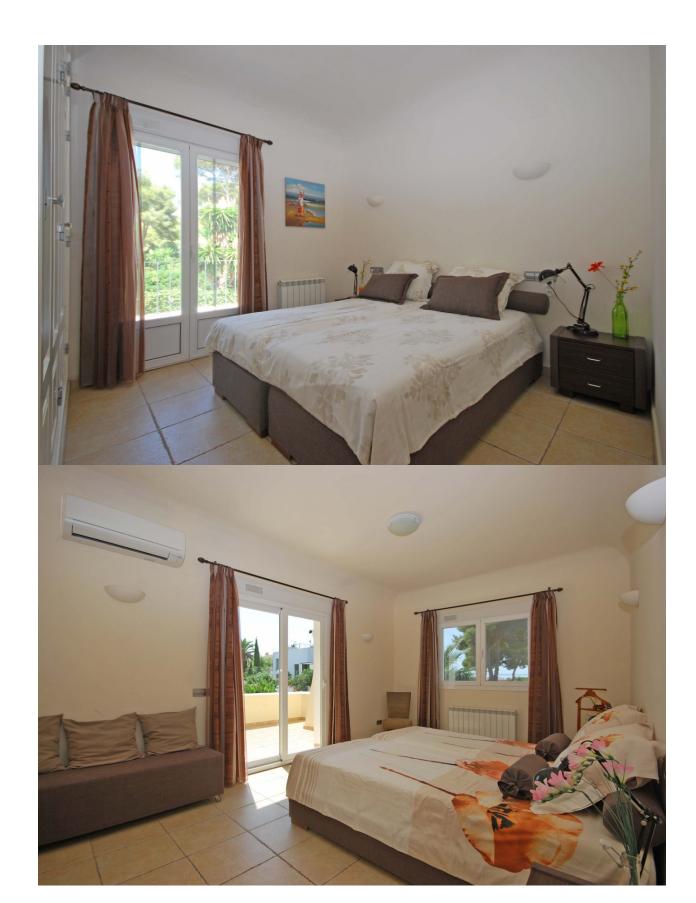

## **BESKRIVELSE**

Situated on a totally enclosed flat plot of nearly 1100 m2, so you are completely private and it's nicely calm. There is a large lawn and a beautiful sun terrace. Just in front of the terrace lies the romantic free shaped swimming pool of more than 50 m2. The well-isolated villa is fully equipped with heating and air-conditioning. Next to this the villa has an alarm system and all windows have wire netting and roller shutters.. You enter the large hall, which has an open staircase to the top floor. From the hallway you can go further to the living room, kitchen and master bedroom with private bathroom. The master bedroom has an en-suite bathroom with bath, douche and toilet. Also in the hallway a toilet room is present. The living room has a large living (50m2) with a comfortable sitting area with fireplace, separate dining area and two large sliding doors. One leading to an open terrace, the other to a porch, which means that you can enjoy the outside under all circumstances. The porch is also accessible via the full equipped kitchen. On the top floor you will find three large bedrooms all with built in wardrobes. The top floor also counts two bathrooms of which one with a bath, the other with a shower.

One of the bedrooms has a large balcony overseeing the garden and the pool. All bedrooms have A/C, wire-netting and roller shutters. The property also offers an adjoining studio (ideal for guests) and a shed that can be used as storage space. Alarm system.