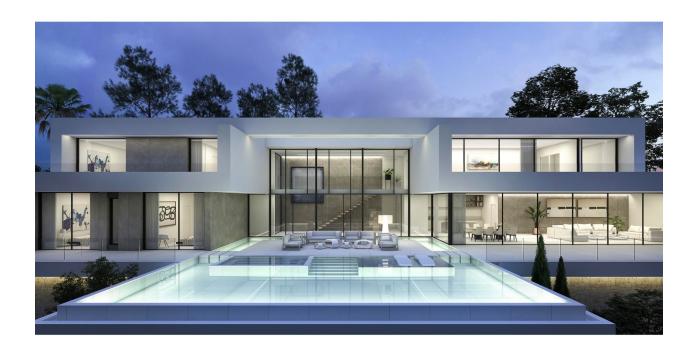

#### **BESKRIVELSE**

Off plan stylish new construction project for sale in Moraira. Planned on a large plot of 9.800 m2 (5.500 m2 is urban land; 4.300 m2 are vineyards). The villa benefits from some sea views. Short drive to the lovely village of Moraira and its beaches. The villa has 2 floors. Only first class building materials are used. The villa has a lift, domotic system, air conditioning, under floor heating, burglary proof double glass and electric shutters. Ground floor: entrance hall with stairscase, elevator, guest toilet & lavatory room, opening towards the large open plan living / dining / kitchen area (plus utility room). The open plan kitchen is fully equipped with high quality appliances. The ceiling height windows ensure brightness and give access to the pool terrace, chill out area and infinity pool with build-in Jacuzzi. On the other side of the entrance there are 2 double bedrooms with en-suite bathrooms, build in wardrobes and access to the terrace. From the hall one can enter the double garage. Upper floor: landing with staircase and lift. This floor comprises 2 wings with on one side the master-suite; walk in closet, very large bedroom with en-suite bathroom and a private terrace. On the other side, 2 double

bedrooms with en-suite shower rooms and build in wardrobes. With access to a shared roof terrace. Also included is a rustic plot of 4000m2 adjecent to the urban plot, so in total the plot is 9.500m2.