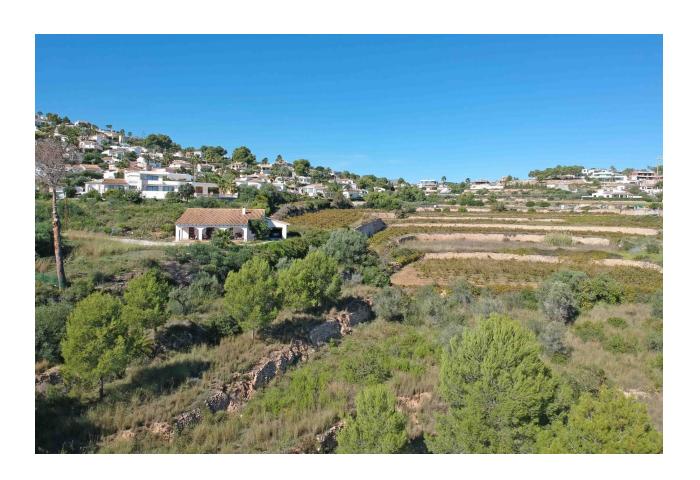

#### **BESKRIVELSE**

Off plan stylish new construction project for sale in Moraira. Planned on a large plot of 9.800 m2 (5.500 m2 is urban land; 4.300 m2 are vineyards). The villa benefits from some sea views. Short drive to the lovely village of Moraira and its beaches. The villa has 2 floors. Only first class building materials are used. The villa has a lift, domotic system, air conditioning, under floor heating, burglary proof double glass and electric shutters. Ground floor: entrance hall with stairscase, elevator, guest toilet & lavatory room, opening towards the large open plan living / dining / kitchen area (plus utility room). The open plan kitchen is fully equipped with high quality appliances. The ceiling height windows ensure brightness and give access to the pool terrace, chill out area and infinity pool with build-in Jacuzzi. On the other side of the entrance there are 2 double bedrooms with en-suite bathrooms, build in wardrobes and access to the terrace. From the hall one can enter the double garage. Upper floor: landing with staircase and lift. This floor comprises 2 wings with on one side the master-suite; walk in closet, very large bedroom with en-suite bathroom and a private terrace. On the other side, 2 double

bedrooms with en-suite shower rooms and build in wardrobes. With access to a shared roof terrace. Also included is a rustic plot of 4000m2 adjecent to the urban plot, so in total the plot is 9.500m2.