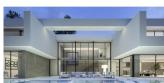

#### **BESKRIVELSE**

Off plan stylish new construction project for sale in Moraira. Planned on a large plot of 9.800 m2 (5.500 m2 is urban land; 4.300 m2 are vineyards). The villa benefits from some sea views. Short drive to the lovely village of Moraira and its beaches. The villa has 2 floors. Only first class building materials are used. The villa has a lift, domotic system, air conditioning, under floor heating, burglary proof double glass and electric shutters. Ground floor: entrance hall with stairscase, elevator, guest toilet & lavatory room, opening towards the large open plan living / dining / kitchen area (plus utility room). The open plan kitchen is fully equipped with high quality appliances. The ceiling height windows ensure brightness and give access to the pool terrace, chill out area and infinity pool with build-in Jacuzzi. On the other side of the entrance there are 2 double bedrooms with en-suite bathrooms, build in wardrobes and access to the terrace. From the hall one can enter the double garage. Upper floor: landing with staircase and lift. This floor comprises 2 wings with on one side the master-suite; walk in closet, very large bedroom with en-suite bathroom and a private terrace. On the other side, 2 double

bedrooms with en-suite shower rooms and build in wardrobes. With access to a shared roof terrace. Also included is a rustic plot of 4000m2 adjecent to the urban plot, so in total the plot is 9.500m2.