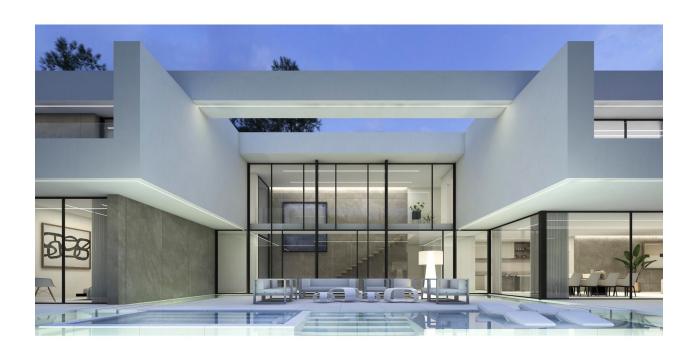

#### **BESKRIVELSE**

Off plan stylish new construction project for sale in Moraira. Planned on a large plot of 9.800 m2 (5.500 m2 is urban land; 4.300 m2 are vineyards). The villa benefits from some sea views. Short drive to the lovely village of Moraira and its beaches. The villa has 2 floors. Only first class building materials are used. The villa has a lift, domotic system, air conditioning, under floor heating, burglary proof double glass and electric shutters. Ground floor: entrance hall with stairscase, elevator, guest toilet & lavatory room, opening towards the large open plan living / dining / kitchen area (plus utility room). The open plan kitchen is fully equipped with high quality appliances. The ceiling height windows ensure brightness and give access to the pool terrace, chill out area and infinity pool with build-in Jacuzzi. On the other side of the entrance there are 2 double bedrooms with en-suite bathrooms, build in wardrobes and access to the terrace. From the hall one can enter the double garage. Upper floor: landing with staircase and lift. This floor comprises 2 wings with on one side the master-suite; walk in closet, very large bedroom with en-suite bathroom and a private terrace. On the other side, 2 double

bedrooms with en-suite shower rooms and build in wardrobes. With access to a shared roof terrace. Also included is a rustic plot of 4000m2 adjecent to the urban plot, so in total the plot is 9.500m2.