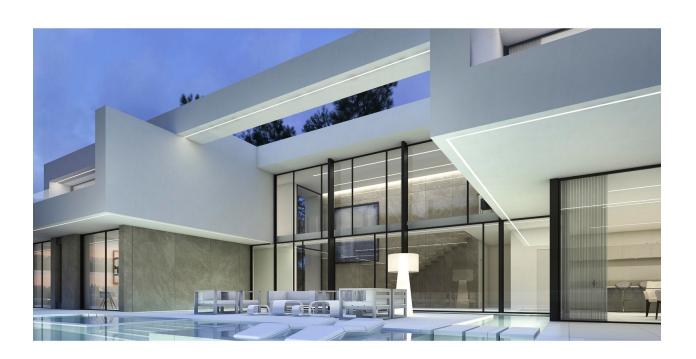

#### **BESKRIVELSE**

Off plan stylish new construction project for sale in Moraira. Planned on a large plot of 9.800 m2 (5.500 m2 is urban land; 4.300 m2 are vineyards). The villa benefits from some sea views. Short drive to the lovely village of Moraira and its beaches. The villa has 2 floors. Only first class building materials are used. The villa has a lift, domotic system, air conditioning, under floor heating, burglary proof double glass and electric shutters. Ground floor: entrance hall with stairscase, elevator, guest toilet & lavatory room, opening towards the large open plan living / dining / kitchen area (plus utility room). The open plan kitchen is fully equipped with high quality appliances. The ceiling height windows ensure brightness and give access to the pool terrace, chill out area and infinity pool with build-in Jacuzzi. On the other side of the entrance there are 2 double bedrooms with en-suite bathrooms, build in wardrobes and access to the terrace. From the hall one can enter the double garage. Upper floor: landing with staircase and lift. This floor comprises 2 wings with on one side the master-suite; walk in closet, very large bedroom with en-suite bathroom and a private terrace. On the other side, 2 double

bedrooms with en-suite shower rooms and build in wardrobes. With access to a shared roof terrace. Also included is a rustic plot of 4000m2 adjecent to the urban plot, so in total the plot is 9.500m2.