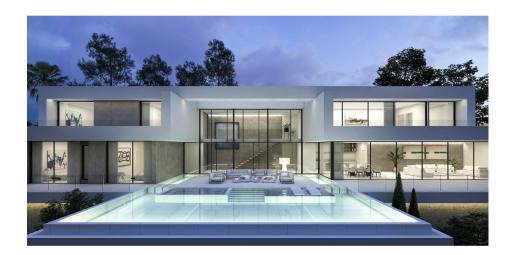

#### **BESKRIVELSE**

Off plan stylish new construction project for sale in Moraira. Planned on a large plot of 9.800 m2 (5.500 m2 is urban land; 4.300 m2 are vineyards). The villa benefits from some sea views. Short drive to the lovely village of Moraira and its beaches. The villa has 2 floors. Only first class building materials are used. The villa has a lift, domotic system, air conditioning, under floor heating, burglary proof double glass and electric shutters. Ground floor: entrance hall with stairscase, elevator, guest toilet & lavatory room, opening towards the large open plan living / dining / kitchen area (plus utility room). The open plan kitchen is fully equipped with high quality appliances. The ceiling height windows ensure brightness and give access to the pool terrace, chill out area and infinity pool with build-in Jacuzzi. On the other side of the entrance there are 2 double bedrooms with en-suite bathrooms, build in wardrobes and access to the terrace. From the hall one can enter the double garage. Upper floor: landing with staircase and lift. This floor comprises 2 wings with on one side the master-suite; walk in closet, very large bedroom with en-suite bathroom and a private terrace. On the other side, 2 double

bedrooms with en-suite shower rooms and build in wardrobes. With access to a shared roof terrace. Also included is a rustic plot of 4000m2 adjecent to the urban plot, so in total the plot is 9.500m2.