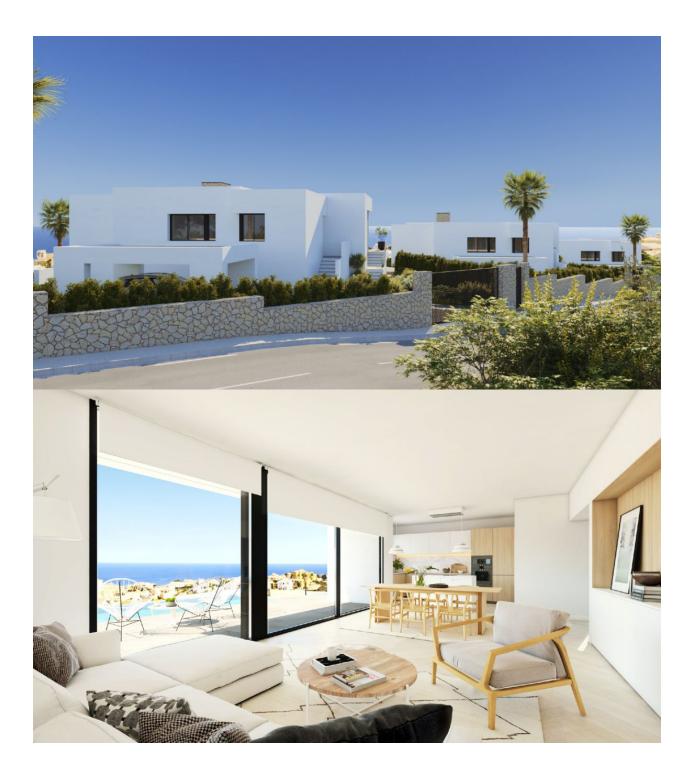

#### BESKRIVELSE

Pure Design is a contemporary style villa, a pure and elegant design, witha layout so the sea and the light of the Mediterranean invades your home. Open day areas where the kitchen is joined to the living/dining room creating an adjacent area separated by a central island, an amazing area to enjoy your breakfast or a light lunch without having to miss the sea views. The living/dining room then continues on to the porch and the pool terrace, creating a unique space, as the glass sliding door that separates them slides all to one side, joining the inside with the outside. This villa has three bedrooms and two bathrooms. The main bedroom is very light, with an en-suite bathroom, walk-in-closet and direct access to the main terrace of the property, where you can find an endless swimming pool. Some of the Pure Design villas have a basement, which would allow you to extend your home to four bedrooms or perhaps create a leisure area, a gym there are endless possibilities. All the villas include the garden and a covered parking. A modern project, with style and built with qualities worthy of the design that give us a unique opportunity to live in the Residential Resort Cumbre del Sol.