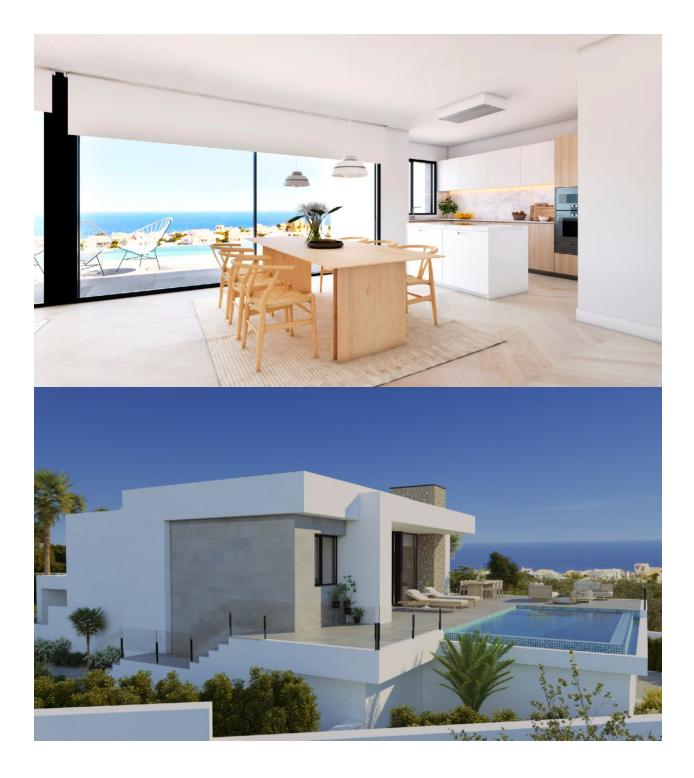

#### BESKRIVELSE

Pure Design is a contemporary style villa, a pure and elegant design, witha layout so the sea and the light of the Mediterranean invades your home. Open day areas where the kitchen is joined to the living/dining room creating an adjacent area separated by a central island, an amazing area to enjoy your breakfast or a light lunch without having to miss the sea views. The living/dining room then continues on to the porch and the pool terrace, creating a unique space, as the glass sliding door that separates them slides all to one side, joining the inside with the outside. This villa has three bedrooms and two bathrooms. The main bedroom is very light, with an en-suite bathroom, walk-in-closet and direct access to the main terrace of the property, where you can find an endless swimming pool. Some of the Pure Design villas have a basement, which would allow you to extend your home to four bedrooms or perhaps create a leisure area, a gym there are endless possibilities. All the villas include the garden and a covered parking. A modern project, with style and built with qualities worthy of the design that give us a unique opportunity to live in the Residential Resort Cumbre del Sol.