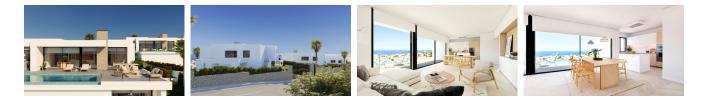

### REF: # 8982



#### BENITACHELL

| INFO             |             |
|------------------|-------------|
| PRIS:            | 994.000 €   |
| BOLIG TYPE:      | Villa       |
| STED:            | Benitachell |
| SOVEROM:         | 3           |
| Bad:             | 2           |
| BOAREAL ( m2 ):  | 311         |
| TOMT ( m2 ):     | 890         |
| Terrasse ( m2 ): | -           |
| ÅR:              | -           |
| ETASJER:         | -           |
| MELDING          | -           |



#### BESKRIVELSE

Pure Design is a contemporary style villa, a pure and elegant design, witha layout so the sea and the light of the Mediterranean invades your home. Open day areas where the kitchen is joined to the living/dining room creating an adjacent area separated by a central island, an amazing area to enjoy your breakfast or a light lunch without having to miss the sea views. The living/dining room then continues on to the porch and the pool terrace, creating a unique space, as the glass sliding door that separates them slides all to one side, joining the inside with the outside. This villa has three bedrooms and two bathrooms. The main bedroom is very light, with an en-suite bathroom, walk-in-closet and direct access to the main terrace of the property, where you can find an end