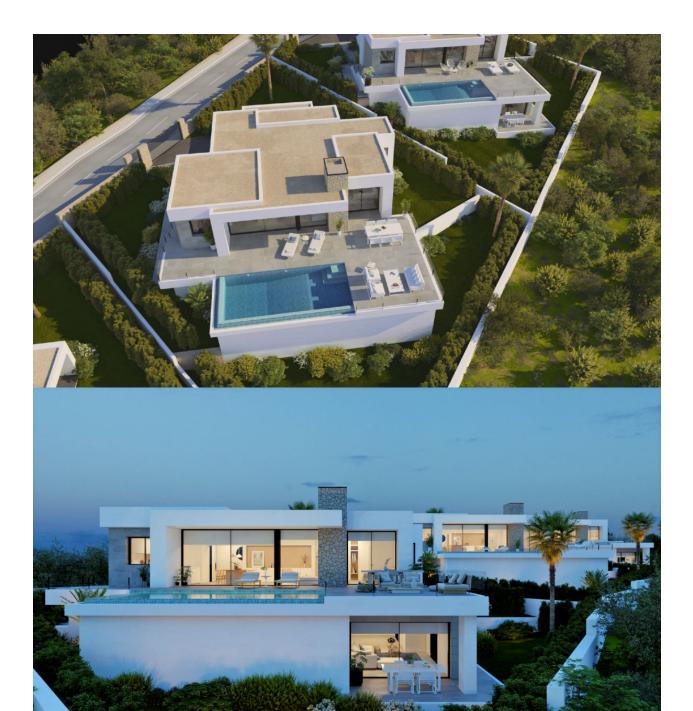

#### BESKRIVELSE

Pure Design is a contemporary style villa, a pure and elegant design, witha layout so the sea and the light of the Mediterranean invades your home. Open day areas where the kitchen is joined to the living/dining room creating an adjacent area separated by a central island, an amazing area to enjoy your breakfast or a light lunch without having to miss the sea views. The living/dining room then continues on to the porch and the pool terrace, creating a unique space, as the glass sliding door that separates them slides all to one side, joining the inside with the outside. This villa has three bedrooms and two bathrooms. The main bedroom is very light, with an en-suite bathroom, walk-in-closet and direct access to the main terrace of the property, where you can find an endless swimming pool. Some of the Pure Design villas have a basement, which would allow you to extend your home to four bedrooms or perhaps create a leisure area, a gym there are endless possibilities. All the villas include the garden and a covered parking. A modern project, with style and built with qualities worthy of the design that give us a unique opportunity to live in the Residential Resort Cumbre del Sol.