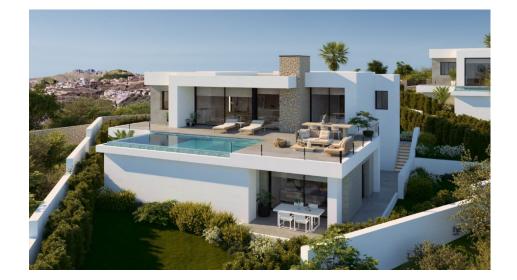

#### BESKRIVELSE

Pure Design is a contemporary style villa, a pure and elegant design, witha layout so the sea and the light of the Mediterranean invades your home. Open day areas where the kitchen is joined to the living/dining room creating an adjacent area separated by a central island, an amazing area to enjoy your breakfast or a light lunch without having to miss the sea views. The living/dining room then continues on to the porch and the pool terrace, creating a unique space, as the glass sliding door that separates them slides all to one side, joining the inside with the outside. This villa has three bedrooms and two bathrooms. The main bedroom is very light, with an en-suite bathroom, walk-in-closet and direct access to the main terrace of the property, where you can find an endless swimming pool. Some of the Pure Design villas have a basement, which would allow you to extend your home to four bedrooms or perhaps create a leisure area, a gym there are endless possibilities. All the villas include the garden and a covered parking. A modern project, with style and built with qualities worthy of the design that give us a unique opportunity to live in the Residential Resort Cumbre del Sol.