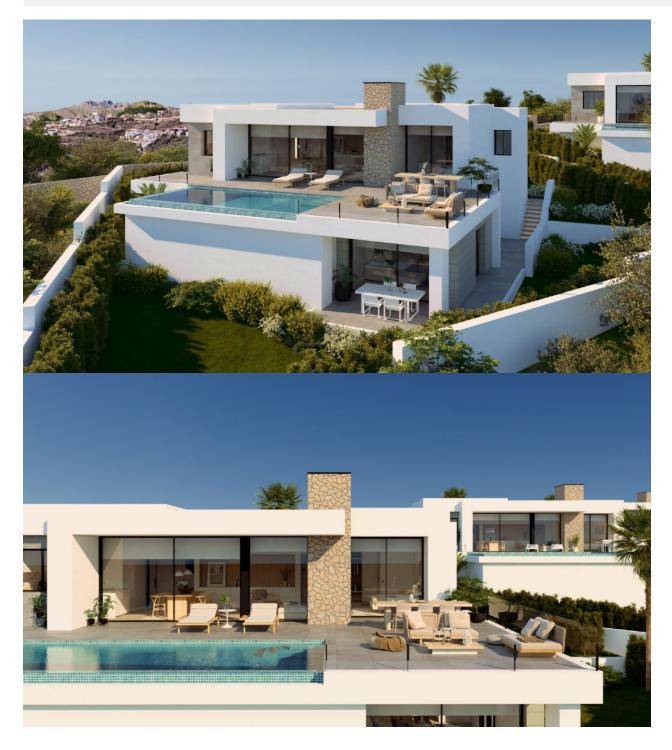

#### BESKRIVELSE

Pure Design is a contemporary style villa, a pure and elegant design, witha layout so the sea and the light of the Mediterranean invades your home. Open day areas where the kitchen is joined to the living/dining room creating an adjacent area separated by a central island, an amazing area to enjoy your breakfast or a light lunch without having to miss the sea views. The living/dining room then continues on to the porch and the pool terrace, creating a unique space, as the glass sliding door that separates them slides all to one side, joining the inside with the outside. This villa has three bedrooms and two bathrooms. The main bedroom is very light, with an en-suite bathroom, walk-in-closet and direct access to the main terrace of the property, where you can find an endless swimming pool. Some of the Pure Design villas have a basement, which would allow you to extend your home to four bedrooms or perhaps create a leisure area, a gym there are endless possibilities. All the villas include the garden and a covered parking. A modern project, with style and built with qualities worthy of the design that give us a unique opportunity to live in the Residential Resort Cumbre del Sol.