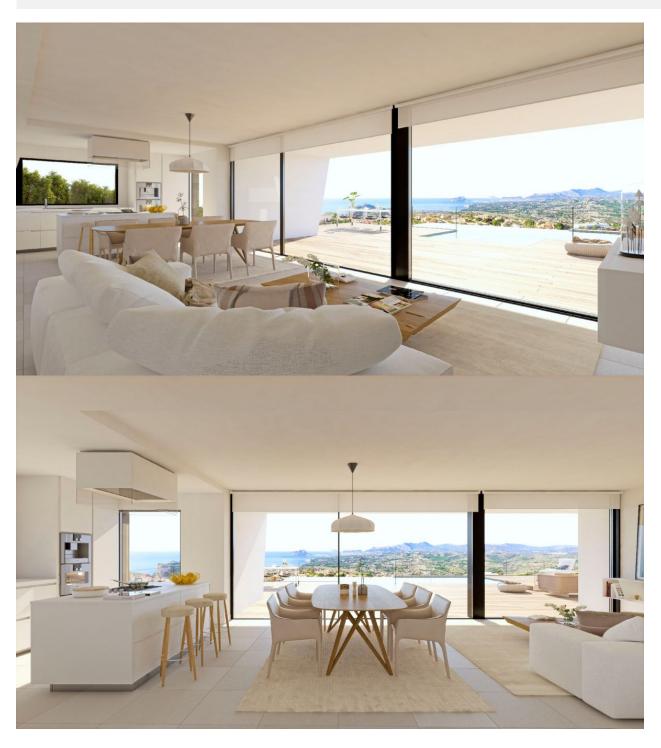

## **BESKRIVELSE**

The Residential Resort Cumbre del Sol is one of the best destinations on the Costa Blanca for those who wish to enjoy spectacular sea views and the Residential Jazmines, destined exclusively for large luxury villas, is one of the resort's highlights. Villa Galera is located on plot 155 of Residential Jazmines, highlighted for its architecture in modern style and the different outdoor areas that allow you to enjoy the marvelous Mediterranean climate, large terraces, private pool with jacuzzi, porches, barbecue and garden. The interior stand out for the brightness and breadth of the stays, on the upper level we find 3 bedrooms with access to the terrace, one of them also got a private dressing room and bathroom. The heart of this property is its spacious living/dining room, connected with the kitchen with a central island with the fires and breakfast bar, all open to the terrace with the pool, the garden and the barbecue area. On this level you find the master bedroom, a spacious room, with private dressing room and bathroom with an integrated shower and bath concept, to relax enjoying the unique sea views. An exceptional home that incorporates all the equipment of a first class residence, an exclusive property located in a marvelous enclave to enjoy at any time of the year.

## KJØKKEN

• Sjø utsikt

• Hvitevarer

"OUR EXPERIENCE IS YOUR GUARANTEE"