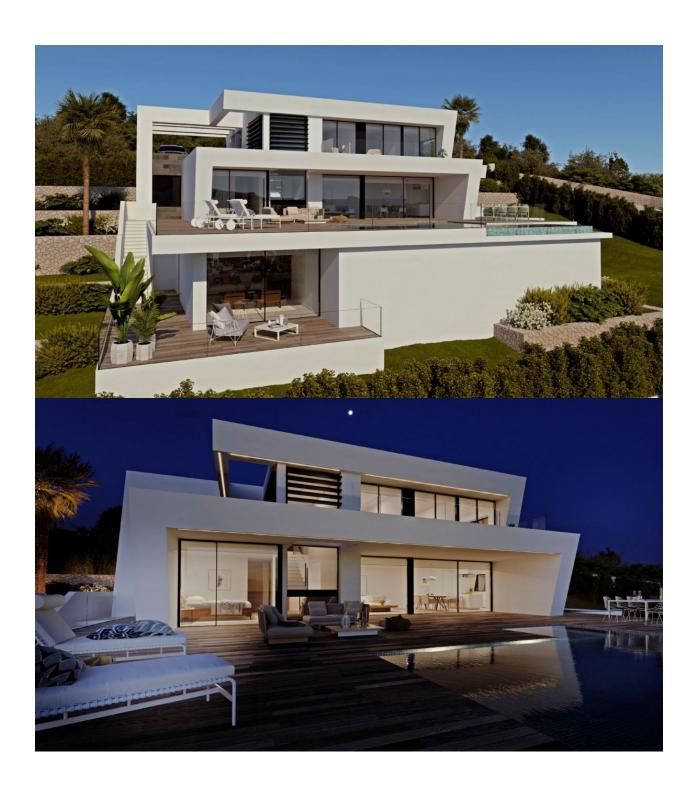

## **BESKRIVELSE**

The Residential Resort Cumbre del Sol is one of the best destinations on the Costa Blanca for those who wish to enjoy spectacular sea views and the Residential Jazmines, destined exclusively for large luxury villas, is one of the resort's highlights. Villa Galera is located on plot 155 of Residential Jazmines, highlighted for its architecture in modern style and the different outdoor areas that allow you to enjoy the marvelous Mediterranean climate, large terraces, private pool with jacuzzi, porches, barbecue and garden. The interior stand out for the brightness and breadth of the stays, on the upper level we find 3 bedrooms with access to the terrace, one of them also got a private dressing room and bathroom. The heart of this property is its spacious living/dining room, connected with the kitchen with a central island with the fires and breakfast bar, all open to the terrace with the pool, the garden and the barbecue area. On this level you find the master bedroom, a spacious room, with private dressing room and bathroom with an integrated shower and bath concept, to relax enjoying the unique sea views. An exceptional home that incorporates all the equipment of a first class residence, an exclusive property located in a marvelous enclave to enjoy at any time of the year.