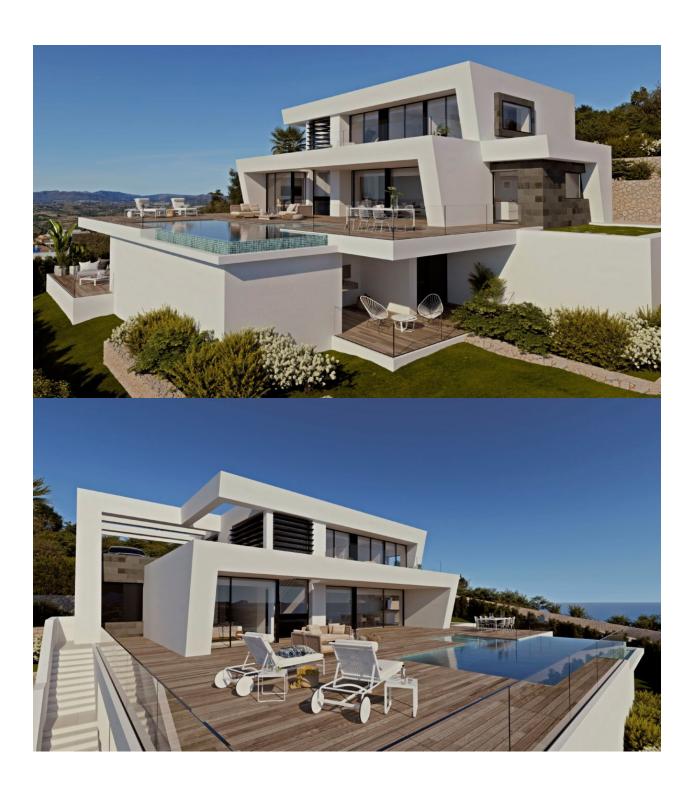

## **BESKRIVELSE**

The Residential Resort Cumbre del Sol is one of the best destinations on the Costa Blanca for those who wish to enjoy spectacular sea views and the Residential Jazmines, destined exclusively for large luxury villas, is one of the resort's highlights. Villa Galera is located on plot 155 of Residential Jazmines, highlighted for its architecture in modern style and the different outdoor areas that allow you to enjoy the marvelous Mediterranean climate, large terraces, private pool with jacuzzi, porches, barbecue and garden. The interior stand out for the brightness and breadth of the stays, on the upper level we find 3 bedrooms with access to the terrace, one of them also got a private dressing room and bathroom. The heart of this property is its spacious living/dining room, connected with the kitchen with a central island with the fires and breakfast bar, all open to the terrace with the pool, the garden and the barbecue area. On this level you find the master bedroom, a spacious room, with private dressing room and bathroom with an integrated shower and bath concept, to relax enjoying the unique sea views. An exceptional home that incorporates all the equipment of a first class residence, an exclusive property located in a marvelous enclave to enjoy at any time of the year.