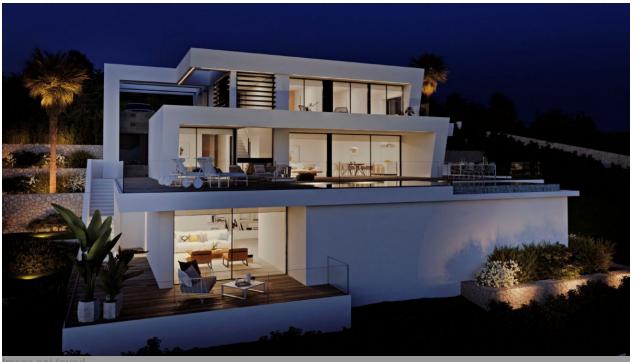

## **BESKRIVELSE**

The Residential Resort Cumbre del Sol is one of the best destinations on the Costa Blanca for those who wish to enjoy spectacular sea views and the Residential Jazmines, destined exclusively for large luxury villas, is one of the resort's highlights. Villa Galera is located on plot 155 of Residential Jazmines, highlighted for its architecture in modern style and the different outdoor areas that allow you to enjoy the marvelous Mediterranean climate, large terraces, private pool with jacuzzi, porches, barbecue and garden. The interior stand out for the brightness and breadth of the stays, on the upper level we find 3 bedrooms with access to the terrace, one of them also got a private dressing room and bathroom. The heart of this property is its spacious living/dining room, connected with the kitchen with a central island with the fires and breakfast bar, all open to the terrace with the pool, the garden and the barbecue area. On this level you find the master bedroom, a spacious room, with private dressing room and bathroom with an integrated shower and bath concept, to relax enjoying the unique sea views. An exceptional home that incorporates all the equipment of a first class residence, an exclusive property located in a marvelous enclave to enjoy at any time of the year.