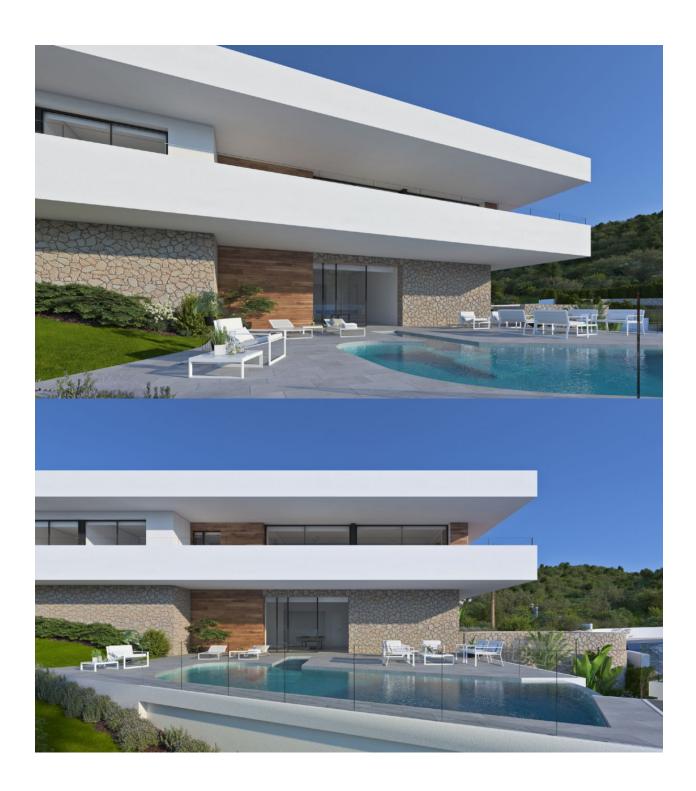

## **BESKRIVELSE**

On Residential Resort Cumbre del Sol is where we find Villa Brisa del Mar, more precisely in Residential Jazmines, an exclusive area that stands out due to its sea views, its high standard infrastructure, and because it is made up of large luxurious villas. Villa Brisa del Mar, is built on two floors, the main entrance is on the top floor, with two clearly defined wings. On the right hand side, we have the rest area, where the 3 bedrooms are located. One of the bedrooms has a large walk-in-closet and an en-suite bathroom; the other two bedrooms have a shared bathroom and spacious wardrobes. All of the bedrooms have direct access to the terrace and the sea views. In the other wing, is the day area, with a kitchen, which joins with the dining room and the exterior porch, the living room, a guest toilet, a wash room, etc. The lower floor of this villa is intended for leisure and entertainment, inside as well as outside. This floor is where we can find a two-vehicle garage, a bathroom, a storage room and an extra multipurpose living room that leads directly onto the exterior terrace, with a pool and several garden areas. A luxurious area to enjoy your free-time, sunbathing, watching a film, swimming or simply gazing at the sea.