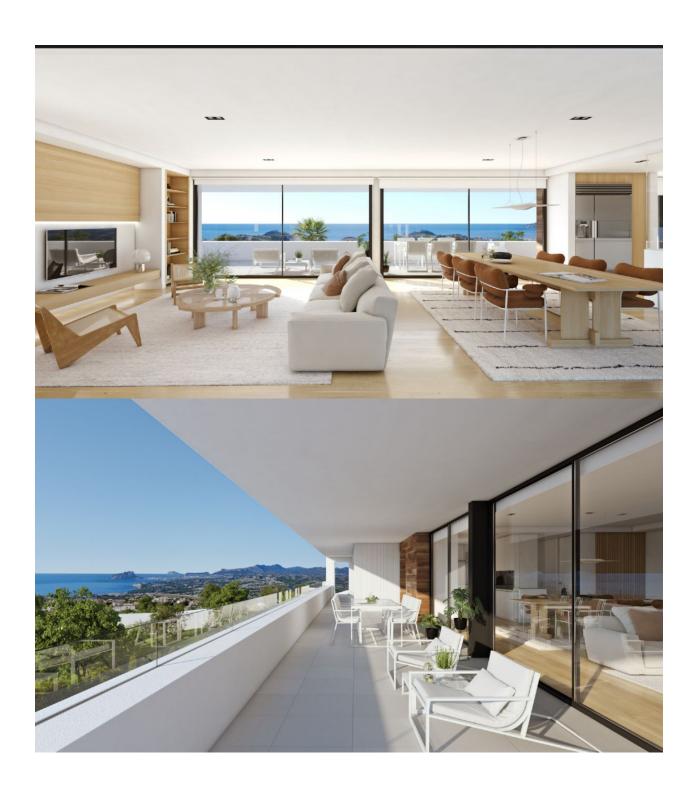

## **BESKRIVELSE**

On Residential Resort Cumbre del Sol is where we find Villa Brisa del Mar, more precisely in Residential Jazmines, an exclusive area that stands out due to its sea views, its high standard infrastructure, and because it is made up of large luxurious villas. Villa Brisa del Mar, is built on two floors, the main entrance is on the top floor, with two clearly defined wings. On the right hand side, we have the rest area, where the 3 bedrooms are located. One of the bedrooms has a large walk-in-closet and an en-suite bathroom; the other two bedrooms have a shared bathroom and spacious wardrobes. All of the bedrooms have direct access to the terrace and the sea views. In the other wing, is the day area, with a kitchen, which joins with the dining room and the exterior porch, the living room, a guest toilet, a wash room, etc. The lower floor of this villa is intended for leisure and entertainment, inside as well as outside. This floor is where we can find a two-vehicle garage, a bathroom, a storage room and an extra multipurpose living room that leads directly onto the exterior terrace, with a pool and several garden areas. A luxurious area to enjoy your free-time, sunbathing, watching a film, swimming or simply gazing at the sea.

## **ENERGETIC CERTIFIED**

UTSIKT