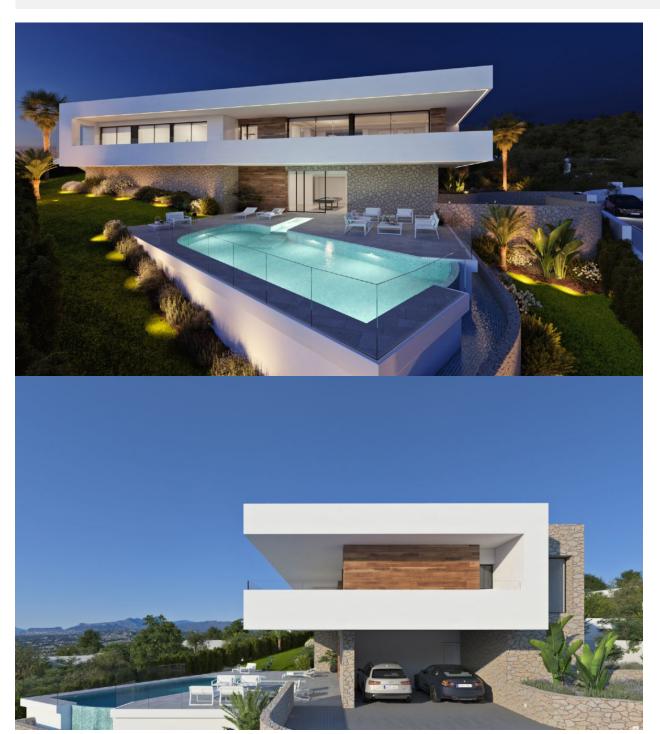

## **BESKRIVELSE**

On Residential Resort Cumbre del Sol is where we find Villa Brisa del Mar, more precisely in Residential Jazmines, an exclusive area that stands out due to its sea views, its high standard infrastructure, and because it is made up of large luxurious villas. Villa Brisa del Mar, is built on two floors, the main entrance is on the top floor, with two clearly defined wings. On the right hand side, we have the rest area, where the 3 bedrooms are located. One of the bedrooms has a large walk-in-closet and an en-suite bathroom; the other two bedrooms have a shared bathroom and spacious wardrobes. All of the bedrooms have direct access to the terrace and the sea views. In the other wing, is the day area, with a kitchen, which joins with the dining room and the exterior porch, the living room, a guest toilet, a wash room, etc. The lower floor of this villa is intended for leisure and entertainment, inside as well as outside. This floor is where we can find a two-vehicle garage, a bathroom, a storage room and an extra multipurpose living room that leads directly onto the exterior terrace, with a pool and several garden areas. A luxurious area to enjoy your free-time, sunbathing, watching a film, swimming or simply gazing at the sea.