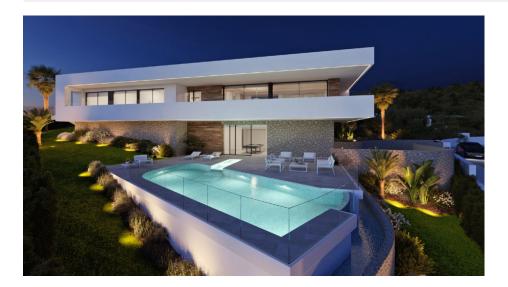

## **BESKRIVELSE**

On Residential Resort Cumbre del Sol is where we find Villa Brisa del Mar, more precisely in Residential Jazmines, an exclusive area that stands out due to its sea views, its high standard infrastructure, and because it is made up of large luxurious villas. Villa Brisa del Mar, is built on two floors, the main entrance is on the top floor, with two clearly defined wings. On the right hand side, we have the rest area, where the 3 bedrooms are located. One of the bedrooms has a large walk-in-closet and an en-suite bathroom; the other two bedrooms have a shared bathroom and spacious wardrobes. All of the bedrooms have direct access to the terrace and the sea views. In the other wing, is the day area, with a kitchen, which joins with the dining room and the exterior porch, the living room, a guest toilet, a wash room, etc. The lower floor of this villa is intended for leisure and entertainment, inside as well as outside. This floor is where we can find a two-vehicle garage, a bathroom, a storage room and an extra multipurpose living room that leads directly onto the exterior terrace, with a pool and several garden areas. A luxurious area to enjoy your free-time, sunbathing, watching a film, swimming or simply gazing at the sea.