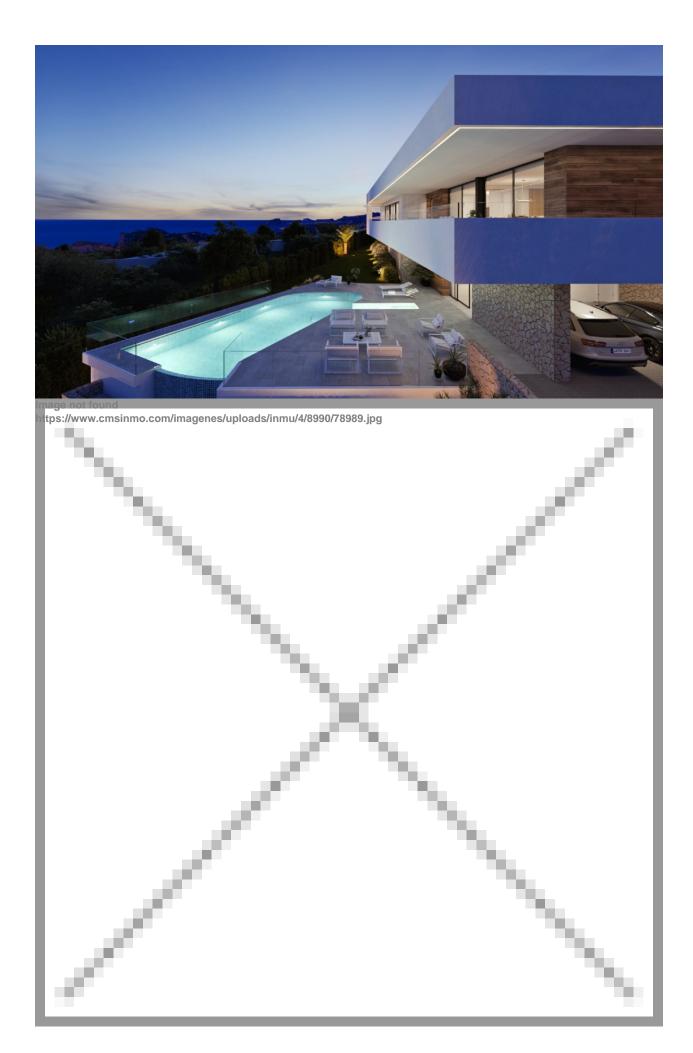

## **BESKRIVELSE**

On Residential Resort Cumbre del Sol is where we find Villa Brisa del Mar, more precisely in Residential Jazmines, an exclusive area that stands out due to its sea views, its high standard infrastructure, and because it is made up of large luxurious villas. Villa Brisa del Mar, is built on two floors, the main entrance is on the top floor, with two clearly defined wings. On the right hand side, we have the rest area, where the 3 bedrooms are located. One of the bedrooms has a large walk-in-closet and an en-suite bathroom; the other two bedrooms have a shared bathroom and spacious wardrobes. All of the bedrooms have direct access to the terrace and the sea views. In the other wing, is the day area, with a kitchen, which joins with the dining room and the exterior porch, the living room, a guest toilet, a wash room, etc. The lower floor of this villa is intended for leisure and entertainment, inside as well as outside. This floor is where we can find a two-vehicle garage, a bathroom, a storage room and an extra multipurpose living room that leads directly onto the exterior terrace, with a pool and several garden areas. A luxurious area to enjoy your free-time, sunbathing, watching a film, swimming or simply gazing at the sea.