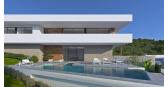

## **BESKRIVELSE**

On Residential Resort Cumbre del Sol is where we find Villa Brisa del Mar, more precisely in Residential Jazmines, an exclusive area that stands out due to its sea views, its high standard infrastructure, and because it is made up of large luxurious villas. Villa Brisa del Mar, is built on two floors, the main entrance is on the top floor, with two clearly defined wings. On the right hand side, we have the rest area, where the 3 bedrooms are located. One of the bedrooms has a large walk-in-closet and an en-suite bathroom; the other two bedrooms have a shared bathroom and spacious wardrobes. All of the bedrooms have direct access to the terrace and the sea views. In the other wing, is the day area, with a kitchen, which joins with the dining room and the exterior porch, the living room, a guest toilet, a wash room, etc. The lower floor of this villa is intended for leisure and entertainment, inside as well as outside. This floor is where we can find a two-vehicle garage, a bathroom, a storage room and an extra multipurpose living room that leads directly onto the exterior terrace, with a pool and several garden areas. A luxurious area to enjoy your free-time, sunbathing, watching a film, swimming or simply gazing at the sea.