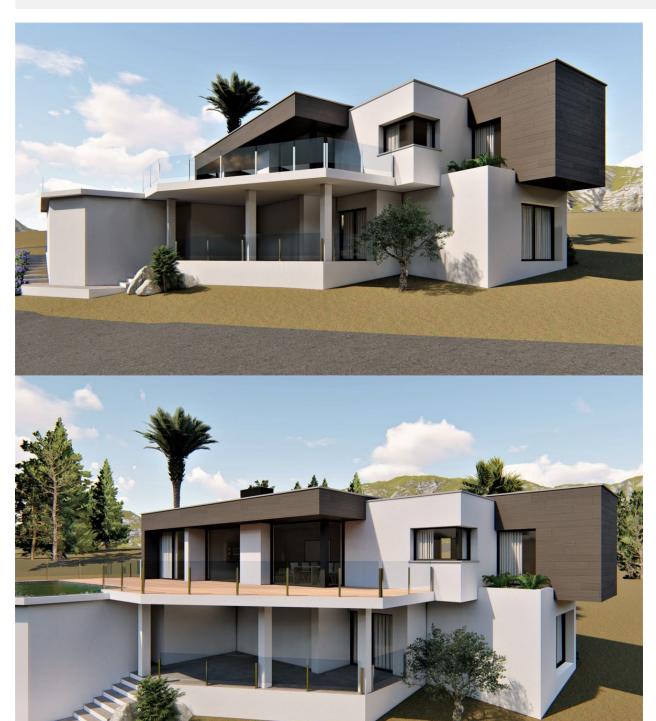

## **BESKRIVELSE**

An exclusive house in an idyllic setting on the Residential Resort Cumbre de Sol, a contemporary masterpiece with wonderful sea views. Villa Secret combines comfort and design, with anaesthetic and a layout for those who are looking for a house with sea views, comfortable without having to compromise on style. It has three bedrooms, plus an open-plan space on the bottom floor, which would allow you to convert it into a four-bedroom property. The main bedroom, which takes up a complete wing of the house, with a direct access to the terrace, is made up of the bedroom, a spacious walk-in-closet and an en-suite bathroom. The living-dining room of this house, it's central feature, communicates directly with the porch and the pool's terrace. It also communicates with the kitchen by means of a breakfast bar; this layout allows you to still be able to enjoy the sea views from the kitchen. Villa Secret is complemented with a barbecue, which has a spacious porch so you can enjoy it all year round, a garage and a storage room. Your new home on the Costa

Blanca is Villa Secret, come and discover it on Residential Resort Cumbre del Sol.