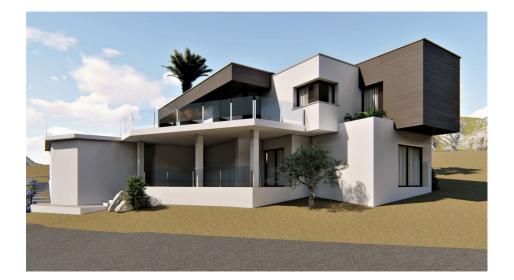

## **BESKRIVELSE**

An exclusive house in an idyllic setting on the Residential Resort Cumbre de Sol, a contemporary masterpiece with wonderful sea views. Villa Secret combines comfort and design, with anaesthetic and a layout for those who are looking for a house with sea views, comfortable without having to compromise on style. It has three bedrooms, plus an open-plan space on the bottom floor, which would allow you to convert it into a four-bedroom property. The main bedroom, which takes up a complete wing of the house, with a direct access to the terrace, is made up of the bedroom, a spacious walk-in-closet and an en-suite bathroom. The living-dining room of this house, it's central feature, communicates directly with the porch and the pool's terrace. It also communicates with the kitchen by means of a breakfast bar; this layout allows you to still be able to enjoy the sea views from the kitchen. Villa Secret is complemented with a barbecue, which has a spacious porch so you can enjoy it all year round, a garage and a storage room. Your new home on the Costa

Blanca is Villa Secret, come and discover it on Residential Resort Cumbre del Sol.