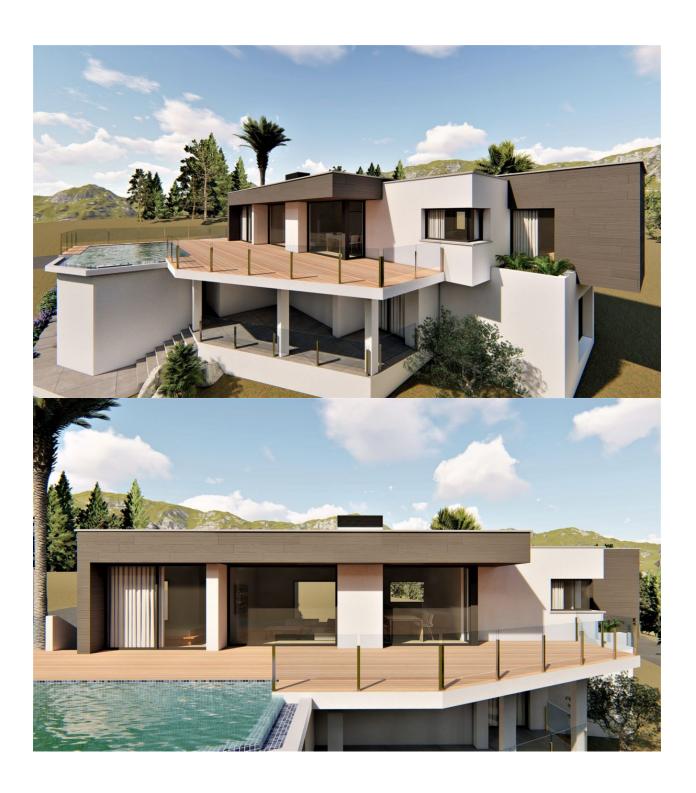

## **BESKRIVELSE**

An exclusive house in an idyllic setting on the Residential Resort Cumbre de Sol, a contemporary masterpiece with wonderful sea views. Villa Secret combines comfort and design, with anaesthetic and a layout for those who are looking for a house with sea views, comfortable without having to compromise on style. It has three bedrooms, plus an open-plan space on the bottom floor, which would allow you to convert it into a four-bedroom property. The main bedroom, which takes up a complete wing of the house, with a direct access to the terrace, is made up of the bedroom, a spacious walk-in-closet and an en-suite bathroom. The living-dining room of this house, it's central feature, communicates directly with the porch and the pool's terrace. It also communicates with the kitchen by means of a breakfast bar; this layout allows you to still be able to enjoy the sea views from the kitchen. Villa Secret is complemented with a barbecue, which has a spacious porch so you can enjoy it all year round, a garage and a storage room. Your new home on the Costa

Blanca is Villa Secret, come and discover it on Residential Resort Cumbre del Sol.