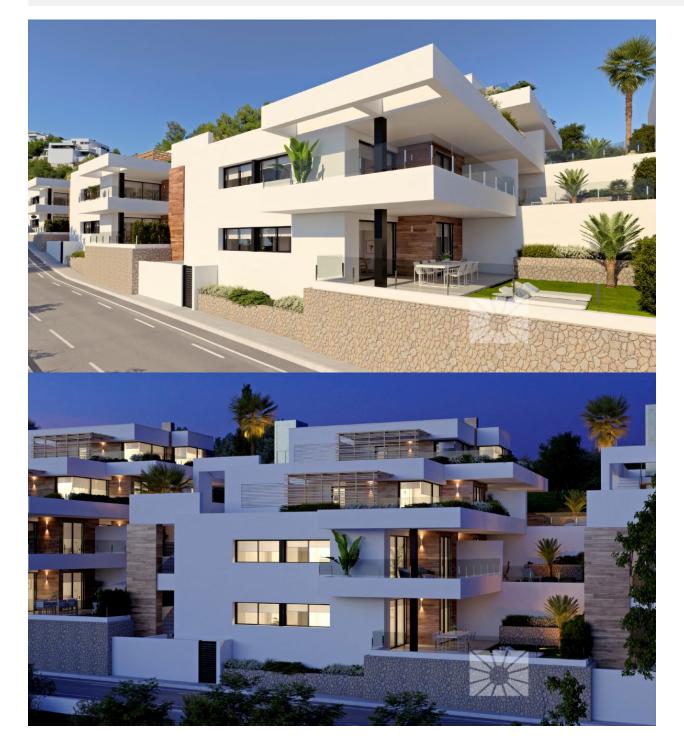

#### BESKRIVELSE

**REF: # 8997** 

New built apartments, with a modern architecture, with 2 bedrooms and 2 bathrooms, kitchen open to the living room, with various models to choose from, terrace and garden on the ground floor apartments, and solarium on the top floor, all distributed to make the most of the space, taking advantage of the Mediterranean light and offering a plus of comfort in your day to day. The equipment in the apartments are also oriented to comfort with under-floor heating, hot and cold air conditioning by conduits with thermostat in the living room, hot water by Altherma system, electrical appliances are included and a project of decoration to give them style and warmness. The communal areas are designed for relax and enjoy as a family, with pool surrounded by large terraces to enjoy the sun, playground for kids, social club, gardens and parking areas. Within a short distance to Cala del Llebeig, the urban core of Moraira and all the services that Residential Resort Cumbre del Sol is equipped with.

## PROPERTY GALLERY