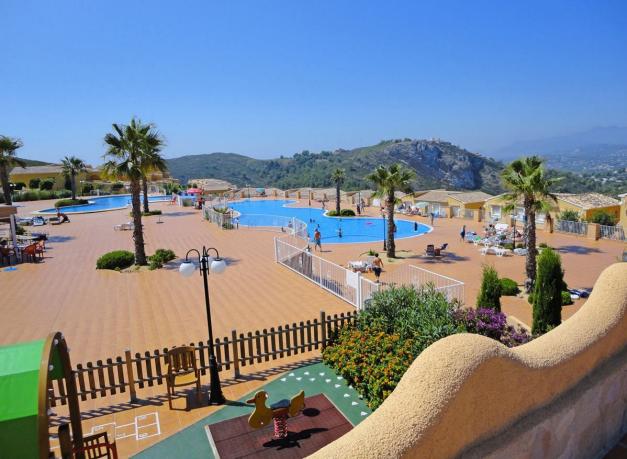

#### BESKRIVELSE

**REF: # 8997** 

New built apartments, with a modern architecture, with 2 bedrooms and 2 bathrooms, kitchen open to the living room, with various models to choose from, terrace and garden on the ground floor apartments, and solarium on the top floor, all distributed to make the most of the space, taking advantage of the Mediterranean light and offering a plus of comfort in your day to day. The equipment in the apartments are also oriented to comfort with under-floor heating, hot and cold air conditioning by conduits with thermostat in the living room, hot water by Altherma system, electrical appliances are included and a project of decoration to give them style and warmness. The communal areas are designed for relax and enjoy as a family, with pool surrounded by large terraces to enjoy the sun, playground for kids, social club, gardens and parking areas. Within a short distance to Cala del Llebeig, the urban core of Moraira and all the services that Residential Resort Cumbre del Sol is equipped with.