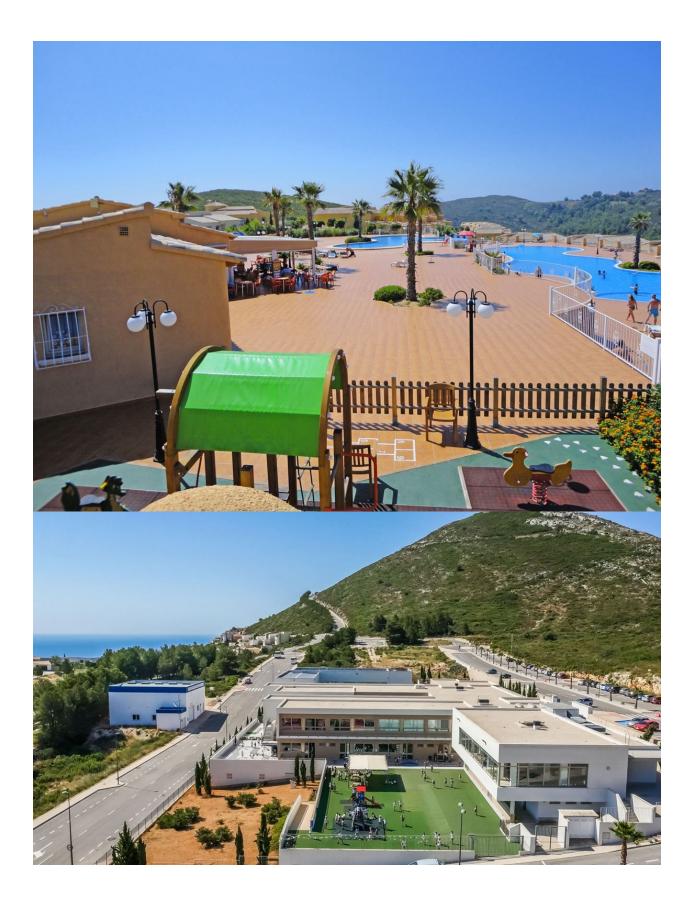

#### BESKRIVELSE

**REF: # 8997** 

New built apartments, with a modern architecture, with 2 bedrooms and 2 bathrooms, kitchen open to the living room, with various models to choose from, terrace and garden on the ground floor apartments, and solarium on the top floor, all distributed to make the most of the space, taking advantage of the Mediterranean light and offering a plus of comfort in your day to day. The equipment in the apartments are also oriented to comfort with under-floor heating, hot and cold air conditioning by conduits with thermostat in the living room, hot water by Altherma system, electrical appliances are included and a project of decoration to give them style and warmness. The communal areas are designed for relax and enjoy as a family, with pool surrounded by large terraces to enjoy the sun, playground for kids, social club, gardens and parking areas. Within a short distance to Cala del Llebeig, the urban core of Moraira and all the services that Residential Resort Cumbre del Sol is equipped with.