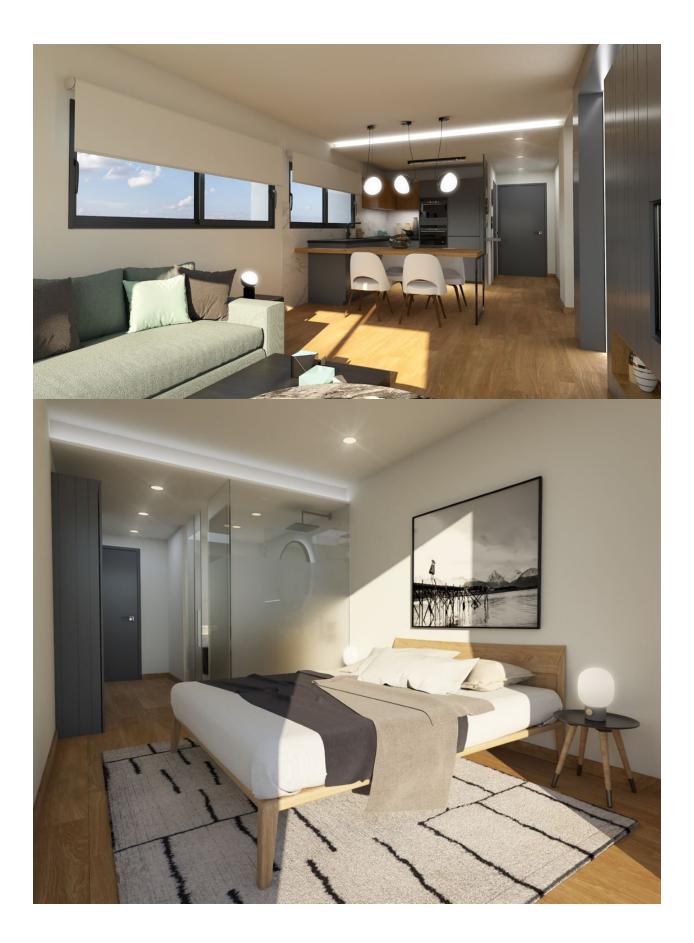

#### BESKRIVELSE

**REF: # 8997** 

New built apartments, with a modern architecture, with 2 bedrooms and 2 bathrooms, kitchen open to the living room, with various models to choose from, terrace and garden on the ground floor apartments, and solarium on the top floor, all distributed to make the most of the space, taking advantage of the Mediterranean light and offering a plus of comfort in your day to day. The equipment in the apartments are also oriented to comfort with under-floor heating, hot and cold air conditioning by conduits with thermostat in the living room, hot water by Altherma system, electrical appliances are included and a project of decoration to give them style and warmness. The communal areas are designed for relax and enjoy as a family, with pool surrounded by large terraces to enjoy the sun, playground for kids, social club, gardens and parking areas. Within a short distance to Cala del Llebeig, the urban core of Moraira and all the services that Residential Resort Cumbre del Sol is equipped with.