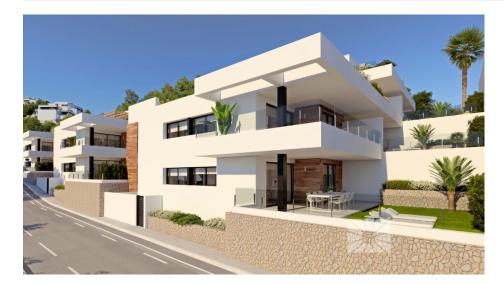

### BENITACHELL

| INFO             |             |
|------------------|-------------|
| PRIS:            | 309.000€    |
| BOLIG TYPE:      | Leilighet   |
| STED:            | Benitachell |
| SOVEROM:         | 2           |
| Bad:             | 2           |
| BOAREAL ( m2 ):  | 182         |
| TOMT ( m2 ):     | -           |
| Terrasse ( m2 ): | -           |
| ÅR:              | -           |
| ETASJER:         | -           |
| MELDING          | -           |

#### BESKRIVELSE

**REF: # 8997** 

New built apartments, with a modern architecture, with 2 bedrooms and 2 bathrooms, kitchen open to the living room, with various models to choose from, terrace and garden on the ground floor apartments, and solarium on the top floor, all distributed to make the most of the space, taking advantage of the Mediterranean light and offering a plus of comfort in your day to day. The equipment in the apartments are also oriented to comfort with under-floor heating, hot and cold air conditioning by conduits with thermostat in the living room, hot water by Altherma system, electrical appliances are included and a project of decoration to give them style and warmness. The communal areas are designed for relax and enjoy as a family, with pool surrounded by large terraces to enjoy the sun, playground for kids, social club, gardens and parking areas. Within a short distance to Cala del Llebeig, the urban core of Moraira and all the services that Residential Resort Cumbre del Sol is equipped with.