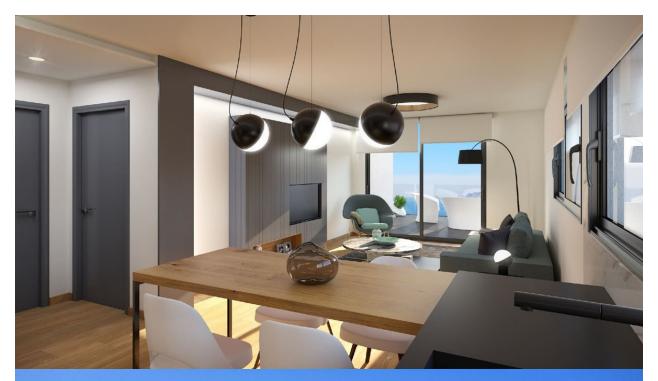

#### BESKRIVELSE

**REF: # 8997** 

New built apartments, with a modern architecture, with 2 bedrooms and 2 bathrooms, kitchen open to the living room, with various models to choose from, terrace and garden on the ground floor apartments, and solarium on the top floor, all distributed to make the most of the space, taking advantage of the Mediterranean light and offering a plus of comfort in your day to day. The equipment in the apartments are also oriented to comfort with under-floor heating, hot and cold air conditioning by conduits with thermostat in the living room, hot water by Altherma system, electrical appliances are included and a project of decoration to give them style and warmness. The communal areas are designed for relax and enjoy as a family, with pool surrounded by large terraces to enjoy the sun, playground for kids, social club, gardens and parking areas. Within a short distance to Cala del Llebeig, the urban core of Moraira and all the services that Residential Resort Cumbre del Sol is equipped with.