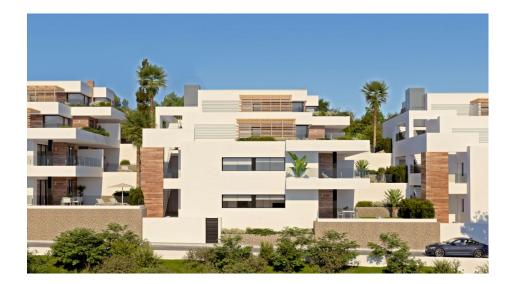

## **BESKRIVELSE**

New built apartments, with a modern architecture, with 2 bedrooms and 2 bathrooms, kitchen open to the living room, with various models to choose from, terrace and garden on the ground floor apartments, and solarium on the top floor, all distributed to make the most of the space, taking advantage of the Mediterranean light and offering a plus of comfort in your day to day. The equipment in the apartments are also oriented to comfort with under-floor heating, hot and cold air conditioning by conduits with thermostat in the living room, hot water by Altherma system, electrical appliances are included and a project of decoration to give them style and warmness. The communal areas are designed for relax and enjoy as a family, with pool surrounded by large terraces to enjoy the sun, playground for kids, social club, gardens and parking areas. Within a short distance to Cala del Llebeig, the urban core of Moraira and all the services that Residential Resort Cumbre del Sol is equipped with.