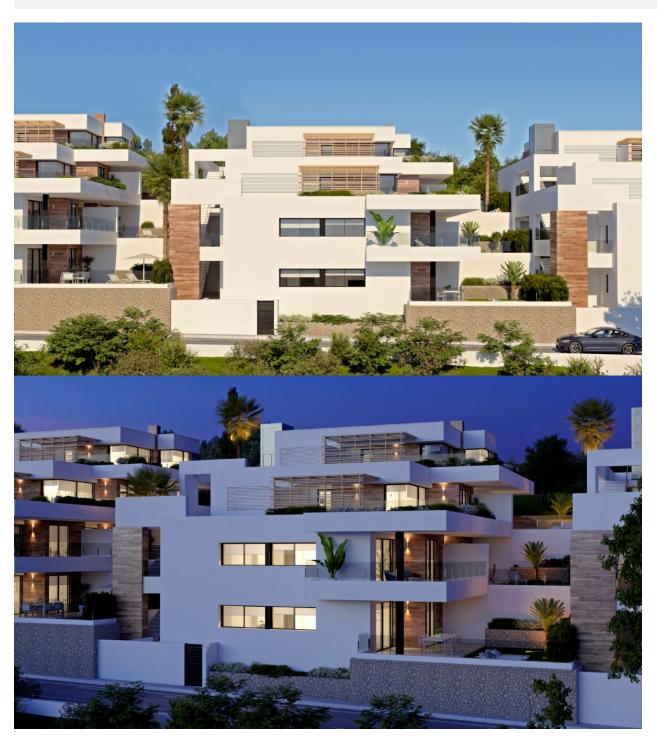

## **BESKRIVELSE**

New built apartments, with a modern architecture, with 2 bedrooms and 2 bathrooms, kitchen open to the living room, with various models to choose from, terrace and garden on the ground floor apartments, and solarium on the top floor, all distributed to make the most of the space, taking advantage of the Mediterranean light and offering a plus of comfort in your day to day. The equipment in the apartments are also oriented to comfort with under-floor heating, hot and cold air conditioning by conduits with thermostat in the living room, hot water by Altherma system, electrical appliances are included and a project of decoration to give them style and warmness. The communal areas are designed for relax and enjoy as a family, with pool surrounded by large terraces to enjoy the sun, playground for kids, social club, gardens and parking areas. Within a short distance to Cala del Llebeig, the urban core of Moraira and all the services that Residential Resort Cumbre del Sol is equipped with.