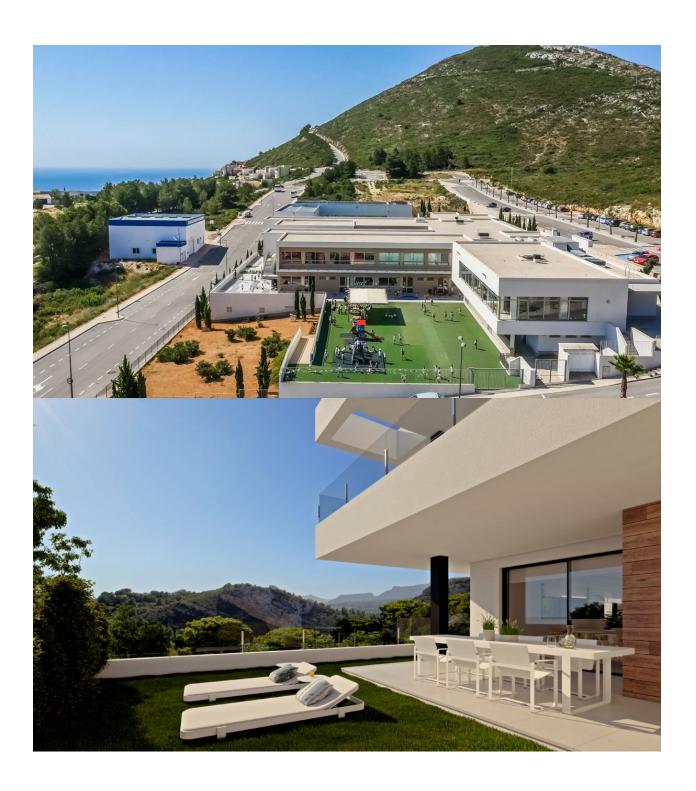

## **BESKRIVELSE**

New built apartments, with a modern architecture, with 2 bedrooms and 2 bathrooms, kitchen open to the living room, with various models to choose from, terrace and garden on the ground floor apartments, and solarium on the top floor, all distributed to make the most of the space, taking advantage of the Mediterranean light and offering a plus of comfort in your day to day. The equipment in the apartments are also oriented to comfort with under-floor heating, hot and cold air conditioning by conduits with thermostat in the living room, hot water by Altherma system, electrical appliances are included and a project of decoration to give them style and warmness. The communal areas are designed for relax and enjoy as a family, with pool surrounded by large terraces to enjoy the sun, playground for kids, social club, gardens and parking areas. Within a short distance to Cala del Llebeig, the urban core of Moraira and all the services that Residential Resort Cumbre del Sol is equipped with.