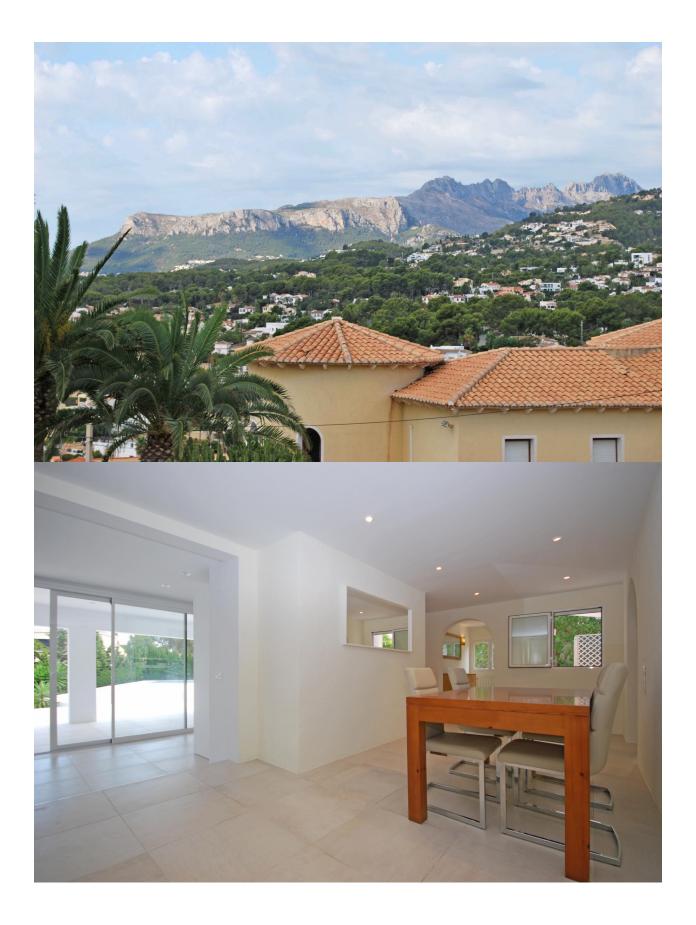

#### BESKRIVELSE

This recently (2018) renovated property offers 4 bedrooms, 2 bathrooms, open plan kitchen, outdoor toilet and shower, 8 x 4 m pool, large pool area / terrace, low maintenance garden, gazebo, large storage room and off road parking. When you enter the villa from the ground floor you will find a nice hallway from which you can access the dining area and open plan kitchen from which you can access the spacious (partially covered) terrace, pool and garden area. The ground floor also offers a bedroom and bathroom. Via the inner staircase you enter the nice and bright living room with a surrounding balcony from which you can enjoy nice mountain and sea views, and there is also a nice big terrace at the back that overlooks the pool area. Here you will also find 3 more bedrooms and bathroom with bathtub. Further features: airconditioning, gas central heating, double glazed windows and shutters.

### UTSIKT