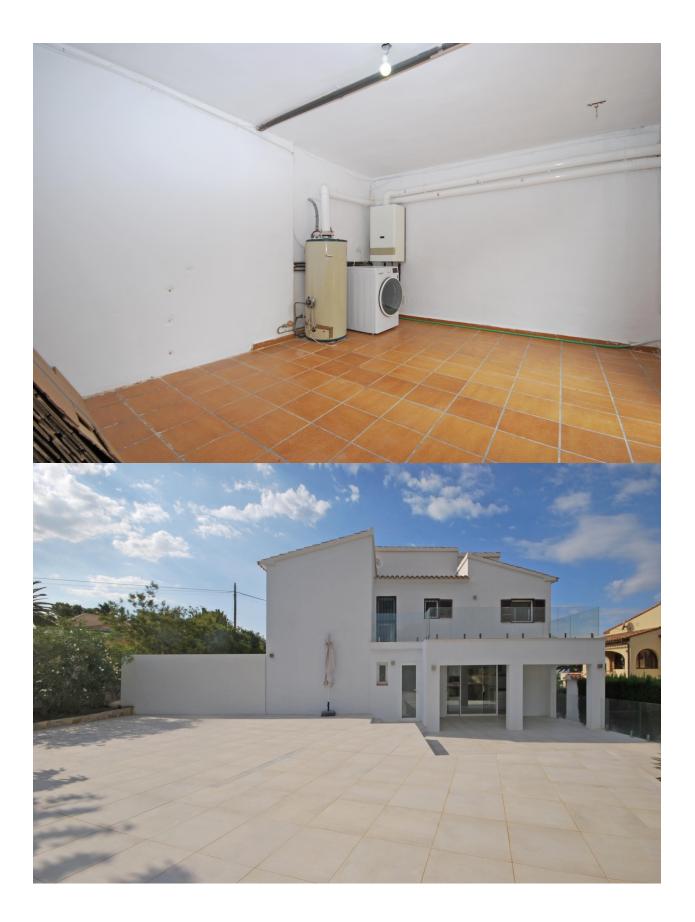

#### BESKRIVELSE

This recently (2018) renovated property offers 4 bedrooms, 2 bathrooms, open plan kitchen, outdoor toilet and shower, 8 x 4 m pool, large pool area / terrace, low maintenance garden, gazebo, large storage room and off road parking. When you enter the villa from the ground floor you will find a nice hallway from which you can access the dining area and open plan kitchen from which you can access the spacious (partially covered) terrace, pool and garden area. The ground floor also offers a bedroom and bathroom. Via the inner staircase you enter the nice and bright living room with a surrounding balcony from which you can enjoy nice mountain and sea views, and there is also a nice big terrace at the back that overlooks the pool area. Here you will also find 3 more bedrooms and bathroom with bathtub. Further features: airconditioning, gas central heating, double glazed windows and shutters.