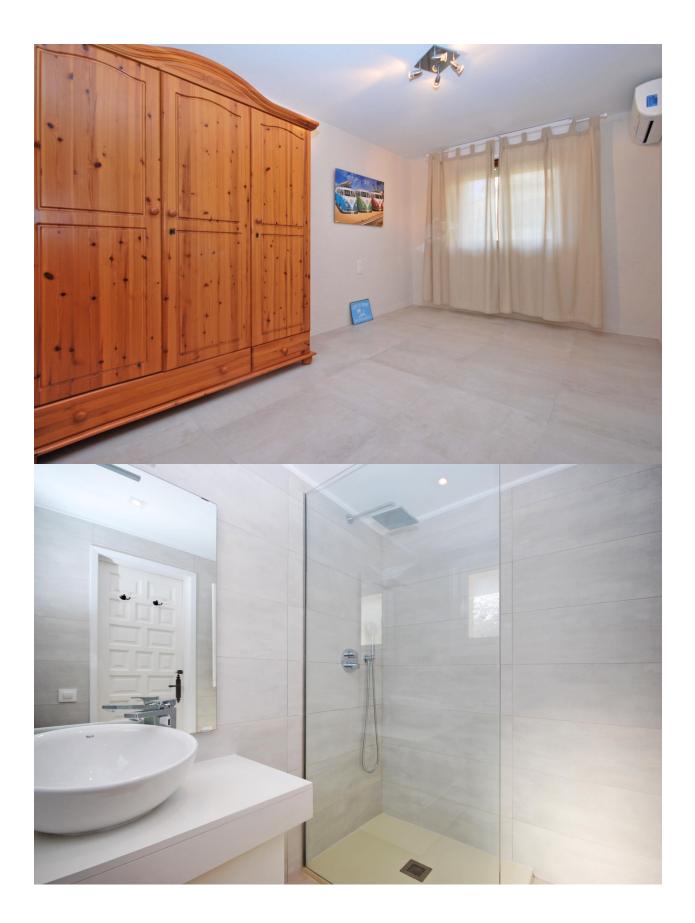

#### BESKRIVELSE

This recently (2018) renovated property offers 4 bedrooms, 2 bathrooms, open plan kitchen, outdoor toilet and shower, 8 x 4 m pool, large pool area / terrace, low maintenance garden, gazebo, large storage room and off road parking. When you enter the villa from the ground floor you will find a nice hallway from which you can access the dining area and open plan kitchen from which you can access the spacious (partially covered) terrace, pool and garden area. The ground floor also offers a bedroom and bathroom. Via the inner staircase you enter the nice and bright living room with a surrounding balcony from which you can enjoy nice mountain and sea views, and there is also a nice big terrace at the back that overlooks the pool area. Here you will also find 3 more bedrooms and bathroom with bathtub. Further features: airconditioning, gas central heating, double glazed windows and shutters.