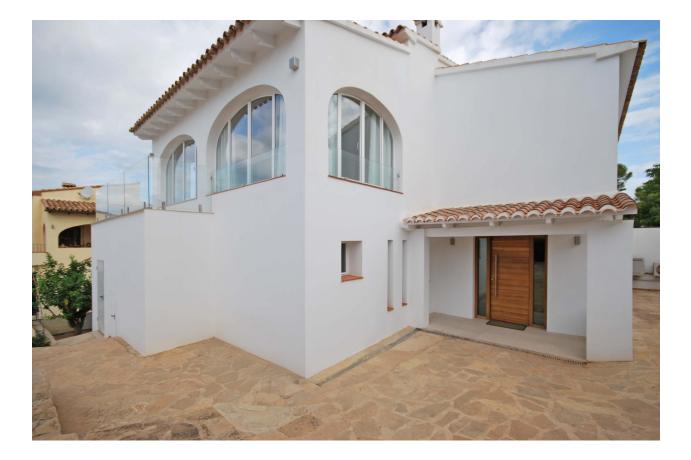

#### BESKRIVELSE

This recently (2018) renovated property offers 4 bedrooms, 2 bathrooms, open plan kitchen, outdoor toilet and shower, 8 x 4 m pool, large pool area / terrace, low maintenance garden, gazebo, large storage room and off road parking. When you enter the villa from the ground floor you will find a nice hallway from which you can access the dining area and open plan kitchen from which you can access the spacious (partially covered) terrace, pool and garden area. The ground floor also offers a bedroom and bathroom. Via the inner staircase you enter the nice and bright living room with a surrounding balcony from which you can enjoy nice mountain and sea views, and there is also a nice big terrace at the back that overlooks the pool area. Here you will also find 3 more bedrooms and bathroom with bathtub. Further features: airconditioning, gas central heating, double glazed windows and shutters.