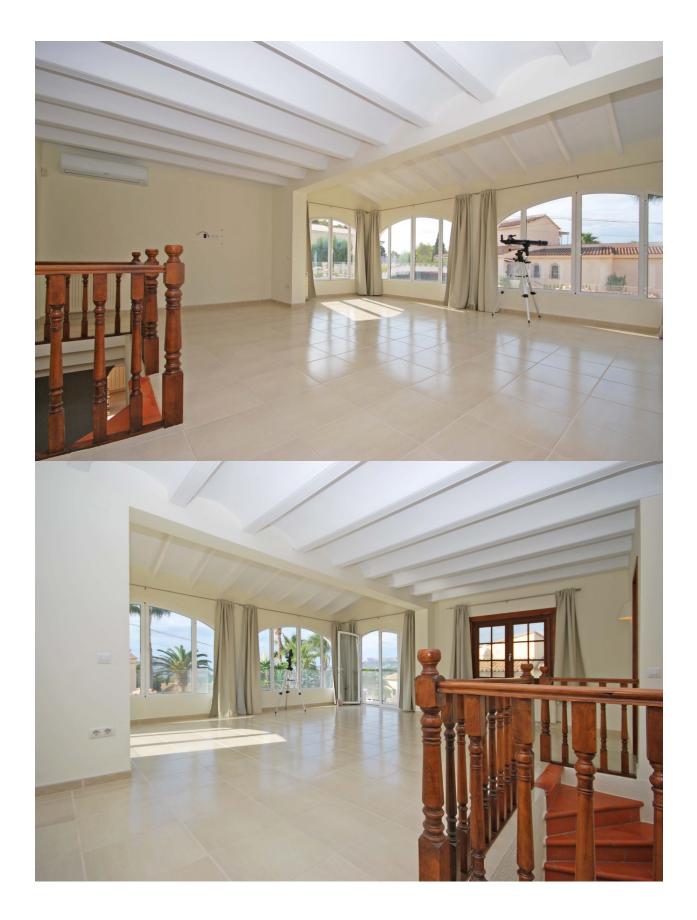

#### BESKRIVELSE

This recently (2018) renovated property offers 4 bedrooms, 2 bathrooms, open plan kitchen, outdoor toilet and shower, 8 x 4 m pool, large pool area / terrace, low maintenance garden, gazebo, large storage room and off road parking. When you enter the villa from the ground floor you will find a nice hallway from which you can access the dining area and open plan kitchen from which you can access the spacious (partially covered) terrace, pool and garden area. The ground floor also offers a bedroom and bathroom. Via the inner staircase you enter the nice and bright living room with a surrounding balcony from which you can enjoy nice mountain and sea views, and there is also a nice big terrace at the back that overlooks the pool area. Here you will also find 3 more bedrooms and bathroom with bathtub. Further features: airconditioning, gas central heating, double glazed windows and shutters.