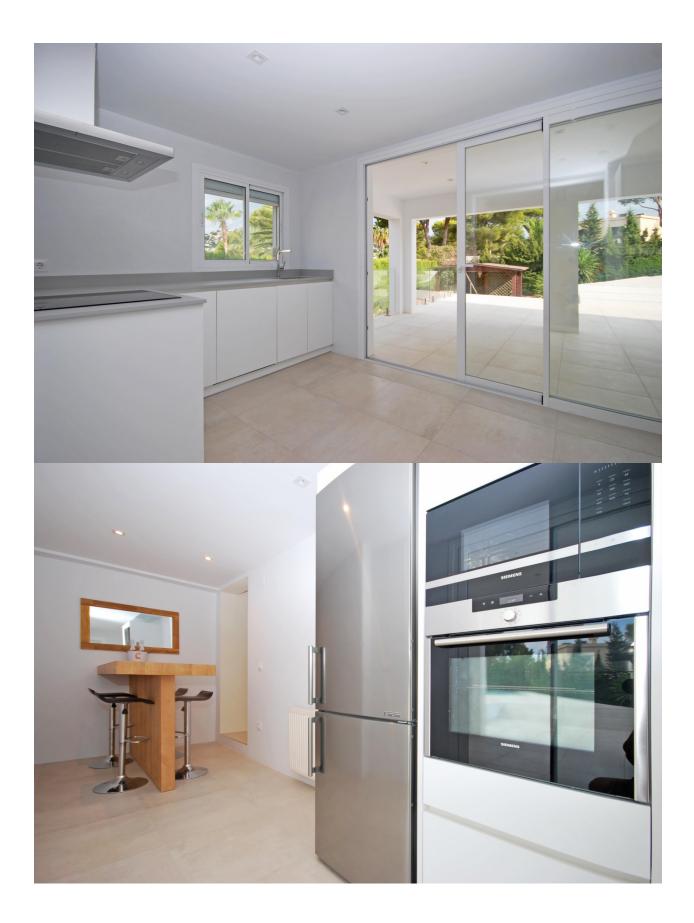

#### BESKRIVELSE

This recently (2018) renovated property offers 4 bedrooms, 2 bathrooms, open plan kitchen, outdoor toilet and shower, 8 x 4 m pool, large pool area / terrace, low maintenance garden, gazebo, large storage room and off road parking. When you enter the villa from the ground floor you will find a nice hallway from which you can access the dining area and open plan kitchen from which you can access the spacious (partially covered) terrace, pool and garden area. The ground floor also offers a bedroom and bathroom. Via the inner staircase you enter the nice and bright living room with a surrounding balcony from which you can enjoy nice mountain and sea views, and there is also a nice big terrace at the back that overlooks the pool area. Here you will also find 3 more bedrooms and bathroom with bathtub. Further features: airconditioning, gas central heating, double glazed windows and shutters.