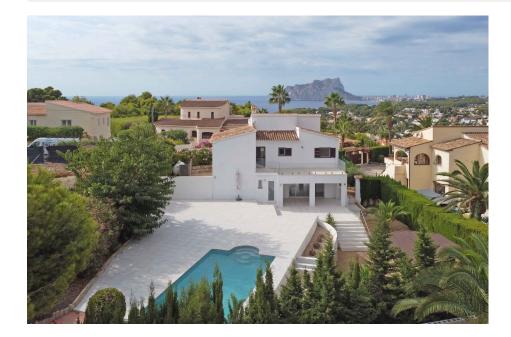

#### BESKRIVELSE

This recently (2018) renovated property offers 4 bedrooms, 2 bathrooms, open plan kitchen, outdoor toilet and shower, 8 x 4 m pool, large pool area / terrace, low maintenance garden, gazebo, large storage room and off road parking. When you enter the villa from the ground floor you will find a nice hallway from which you can access the dining area and open plan kitchen from which you can access the spacious (partially covered) terrace, pool and garden area. The ground floor also offers a bedroom and bathroom. Via the inner staircase you enter the nice and bright living room with a surrounding balcony from which you can enjoy nice mountain and sea views, and there is also a nice big terrace at the back that overlooks the pool area. Here you will also find 3 more bedrooms and bathroom with bathtub. Further features: airconditioning, gas central heating, double glazed windows and shutters.