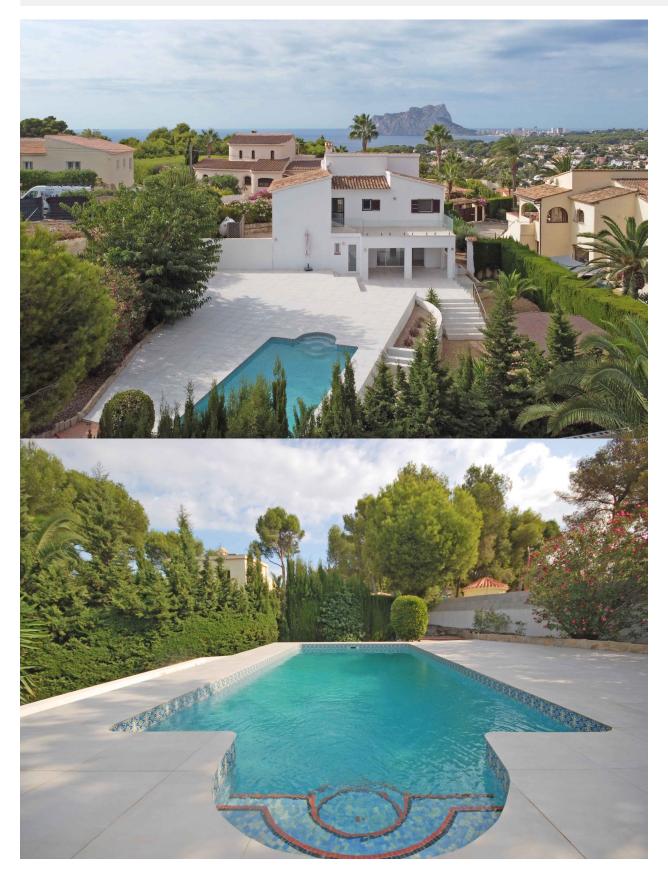

#### BESKRIVELSE

This recently (2018) renovated property offers 4 bedrooms, 2 bathrooms, open plan kitchen, outdoor toilet and shower, 8 x 4 m pool, large pool area / terrace, low maintenance garden, gazebo, large storage room and off road parking. When you enter the villa from the ground floor you will find a nice hallway from which you can access the dining area and open plan kitchen from which you can access the spacious (partially covered) terrace, pool and garden area. The ground floor also offers a bedroom and bathroom. Via the inner staircase you enter the nice and bright living room with a surrounding balcony from which you can enjoy nice mountain and sea views, and there is also a nice big terrace at the back that overlooks the pool area. Here you will also find 3 more bedrooms and bathroom with bathtub. Further features: airconditioning, gas central heating, double glazed windows and shutters.