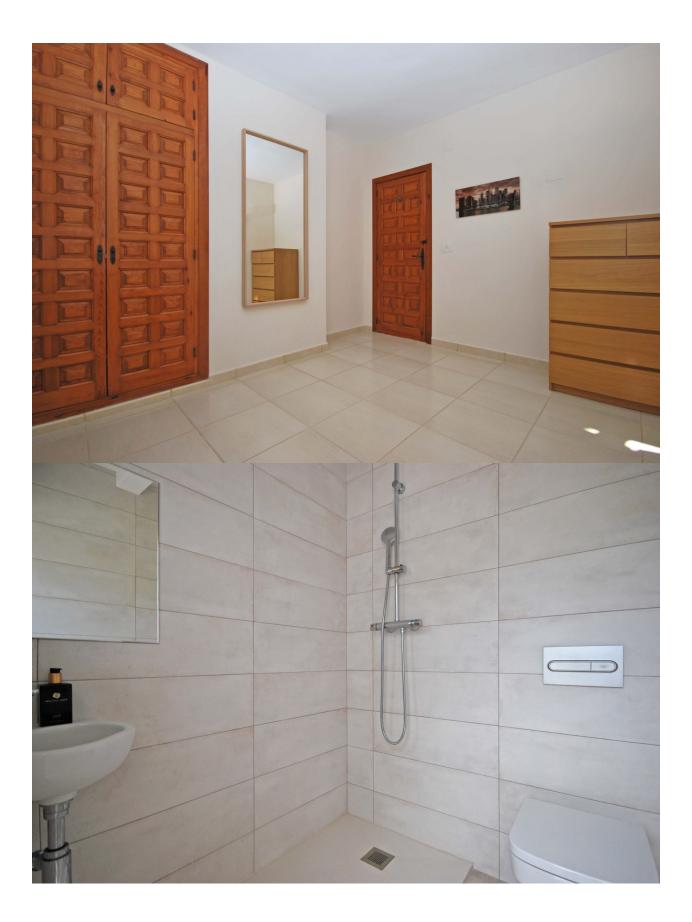

#### BESKRIVELSE

This recently (2018) renovated property offers 4 bedrooms, 2 bathrooms, open plan kitchen, outdoor toilet and shower, 8 x 4 m pool, large pool area / terrace, low maintenance garden, gazebo, large storage room and off road parking. When you enter the villa from the ground floor you will find a nice hallway from which you can access the dining area and open plan kitchen from which you can access the spacious (partially covered) terrace, pool and garden area. The ground floor also offers a bedroom and bathroom. Via the inner staircase you enter the nice and bright living room with a surrounding balcony from which you can enjoy nice mountain and sea views, and there is also a nice big terrace at the back that overlooks the pool area. Here you will also find 3 more bedrooms and bathroom with bathtub. Further features: airconditioning, gas central heating, double glazed windows and shutters.