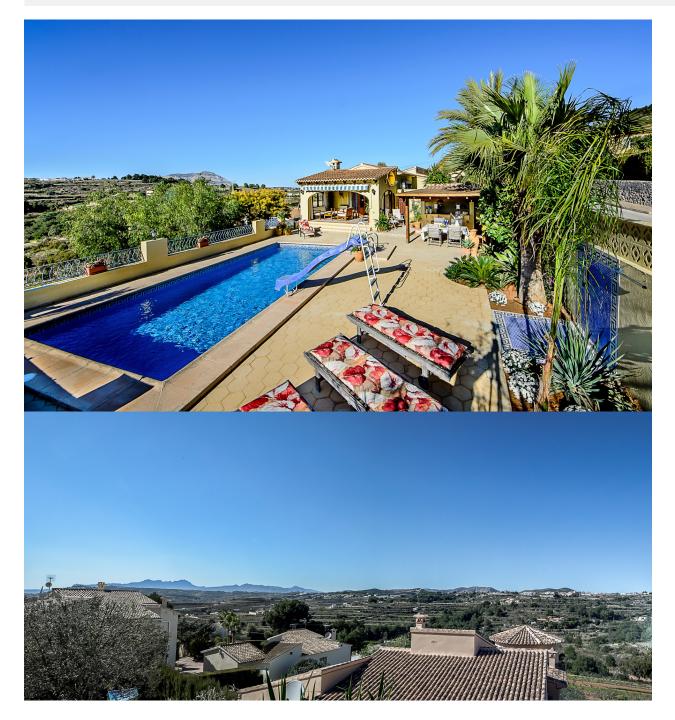

TOMT ( m2 ):     | 1.276       |
| Terrasse ( m2 ): | -           |
| ÅR:              | -           |
| ETASJER:         | -           |
| MELDING          | -           |



## BESKRIVELSE

Fantastic family - holiday home with spectacular valley and mountain views. On the pool level the house comprises a large lounge dining, open plan kitchen, 1 bedroom and 2 bathrooms. An interior staircase leads down to 3 more bedrooms and 2 bathrooms. From the lounge you have access to the covered terrace, summer kitchen, heated pool and large pool terrace. Mature garden, double carport, petanque court and childrens playground. The house has central heating and airconditioning. Visit definitely recommended.

#### **ENERGETIC CERTIFIED**



## UTSIKT

## OPPVARMING

• Panorama

Sentral gas oppvarming























# "OUR EXPERIENCE IS YOUR GUARANTEE"