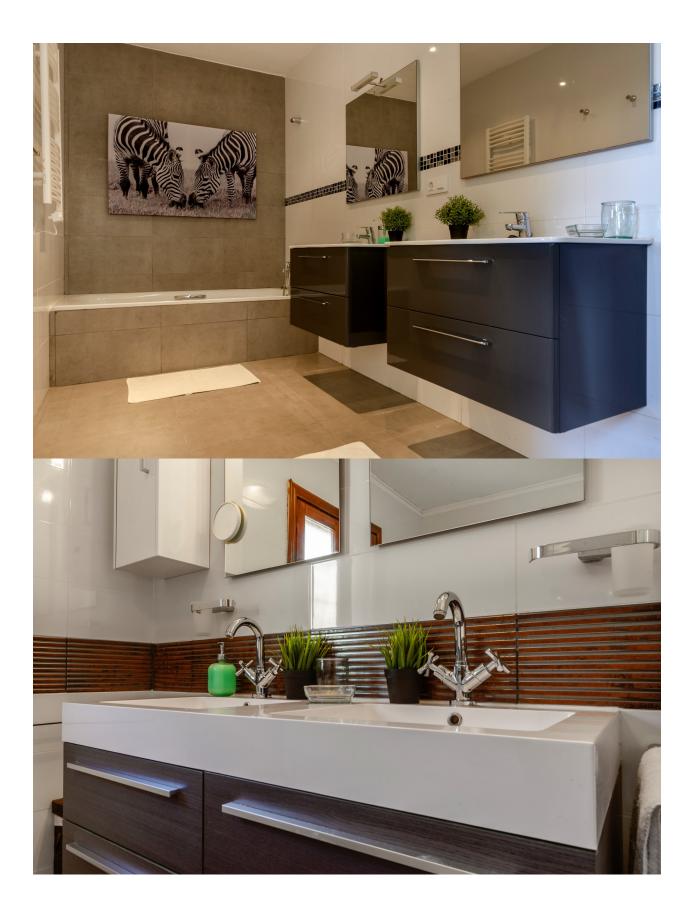

## BESKRIVELSE

Fantastic family - holiday home with spectacular valley and mountain views. On the pool level the house comprises a large lounge dining, open plan kitchen, 1 bedroom and 2 bathrooms. An interior staircase leads down to 3 more bedrooms and 2 bathrooms. From the lounge you have access to the covered terrace, summer kitchen, heated pool and large pool terrace. Mature garden, double carport, petanque court and childrens playground. The house has central heating and airconditioning. Visit definitely recommended.