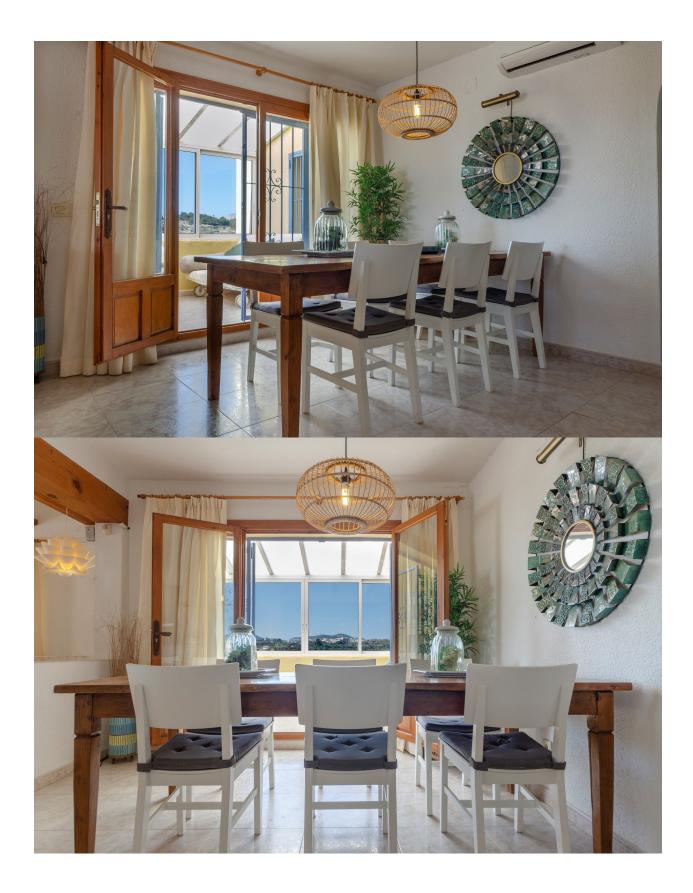

## BESKRIVELSE

Fantastic family - holiday home with spectacular valley and mountain views. On the pool level the house comprises a large lounge dining, open plan kitchen, 1 bedroom and 2 bathrooms. An interior staircase leads down to 3 more bedrooms and 2 bathrooms. From the lounge you have access to the covered terrace, summer kitchen, heated pool and large pool terrace. Mature garden, double carport, petanque court and childrens playground. The house has central heating and airconditioning. Visit definitely recommended.