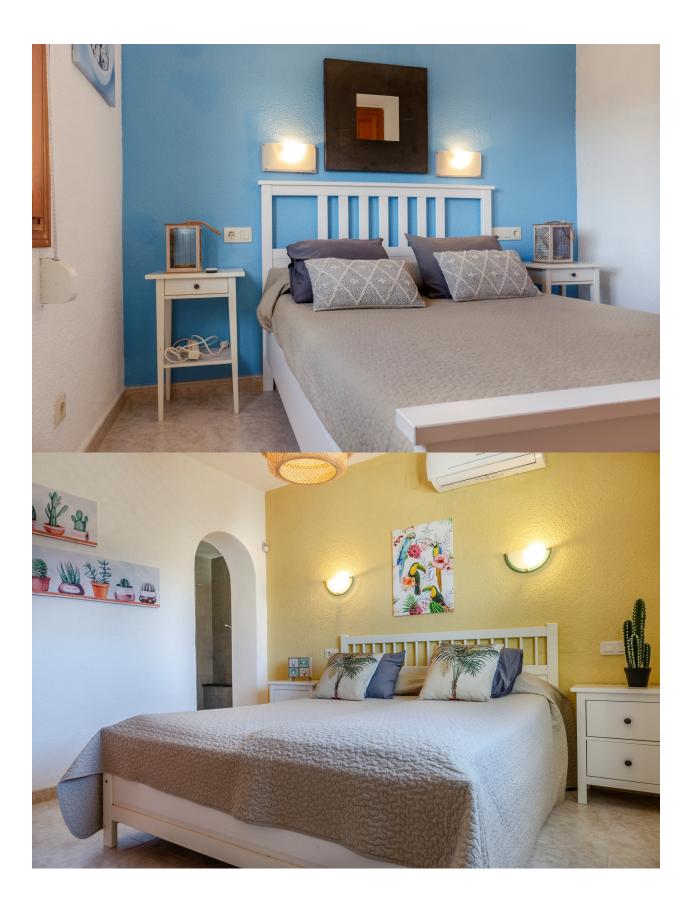

## BESKRIVELSE

Fantastic family - holiday home with spectacular valley and mountain views. On the pool level the house comprises a large lounge dining, open plan kitchen, 1 bedroom and 2 bathrooms. An interior staircase leads down to 3 more bedrooms and 2 bathrooms. From the lounge you have access to the covered terrace, summer kitchen, heated pool and large pool terrace. Mature garden, double carport, petanque court and childrens playground. The house has central heating and airconditioning. Visit definitely recommended.