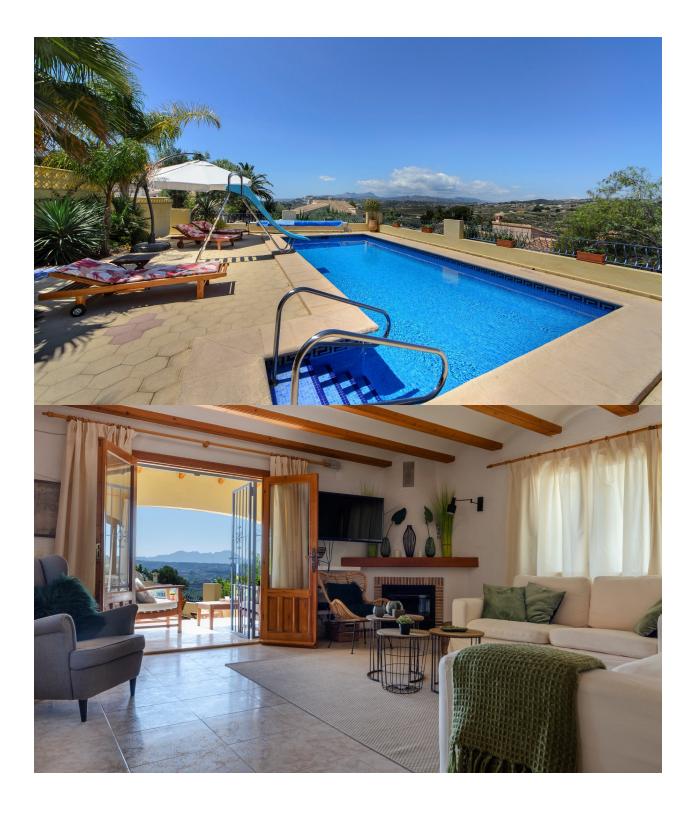

## BESKRIVELSE

Fantastic family - holiday home with spectacular valley and mountain views. On the pool level the house comprises a large lounge dining, open plan kitchen, 1 bedroom and 2 bathrooms. An interior staircase leads down to 3 more bedrooms and 2 bathrooms. From the lounge you have access to the covered terrace, summer kitchen, heated pool and large pool terrace. Mature garden, double carport, petanque court and childrens playground. The house has central heating and airconditioning. Visit definitely recommended.