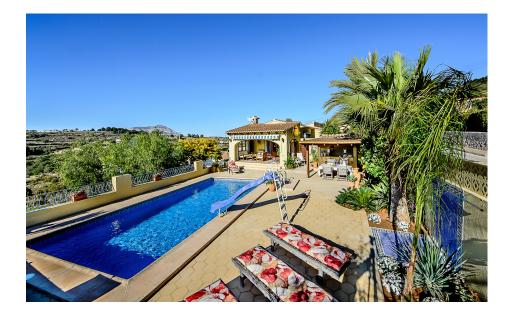

## BESKRIVELSE

Fantastic family - holiday home with spectacular valley and mountain views. On the pool level the house comprises a large lounge dining, open plan kitchen, 1 bedroom and 2 bathrooms. An interior staircase leads down to 3 more bedrooms and 2 bathrooms. From the lounge you have access to the covered terrace, summer kitchen, heated pool and large pool terrace. Mature garden, double carport, petanque court and childrens playground. The house has central heating and airconditioning. Visit definitely recommended.