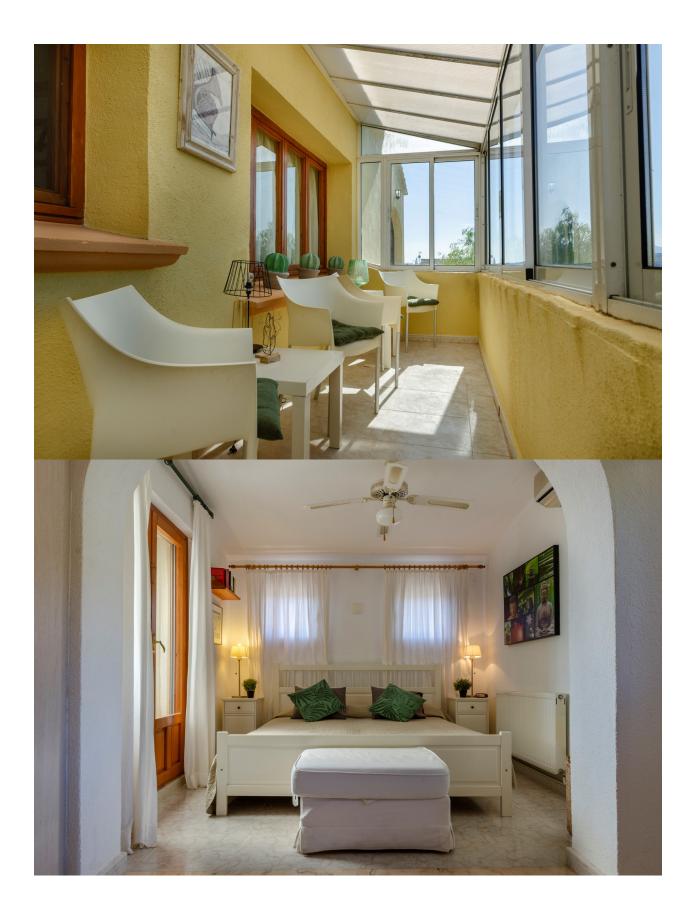

## BESKRIVELSE

Fantastic family - holiday home with spectacular valley and mountain views. On the pool level the house comprises a large lounge dining, open plan kitchen, 1 bedroom and 2 bathrooms. An interior staircase leads down to 3 more bedrooms and 2 bathrooms. From the lounge you have access to the covered terrace, summer kitchen, heated pool and large pool terrace. Mature garden, double carport, petanque court and childrens playground. The house has central heating and airconditioning. Visit definitely recommended.