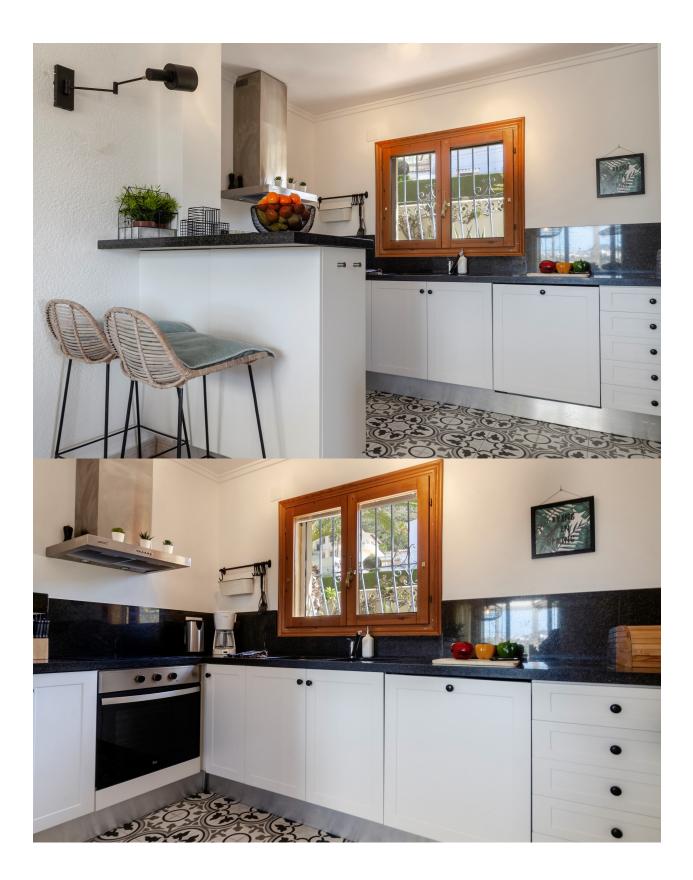

## BESKRIVELSE

Fantastic family - holiday home with spectacular valley and mountain views. On the pool level the house comprises a large lounge dining, open plan kitchen, 1 bedroom and 2 bathrooms. An interior staircase leads down to 3 more bedrooms and 2 bathrooms. From the lounge you have access to the covered terrace, summer kitchen, heated pool and large pool terrace. Mature garden, double carport, petanque court and childrens playground. The house has central heating and airconditioning. Visit definitely recommended.