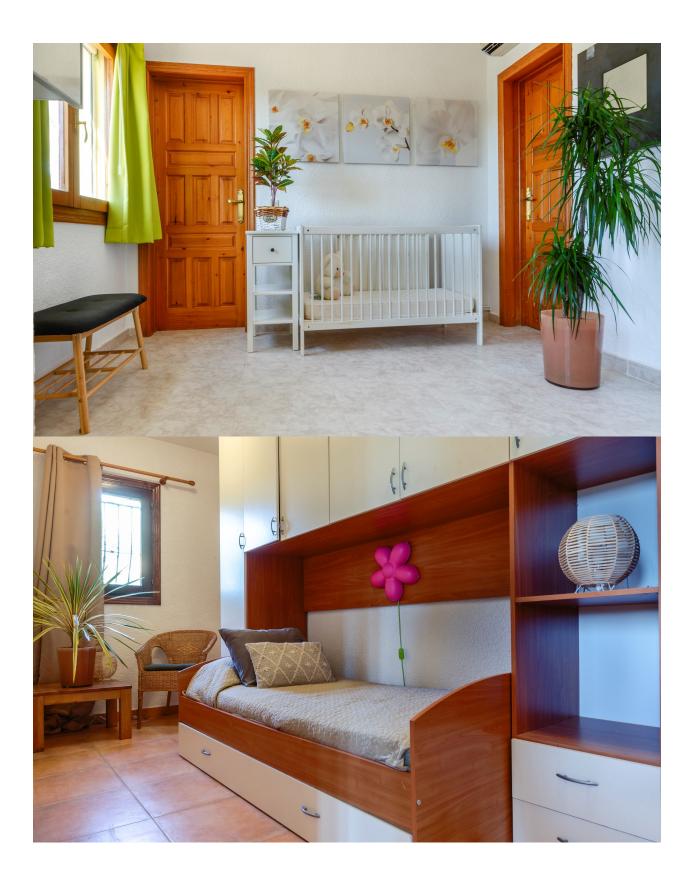

## BESKRIVELSE

Fantastic family - holiday home with spectacular valley and mountain views. On the pool level the house comprises a large lounge dining, open plan kitchen, 1 bedroom and 2 bathrooms. An interior staircase leads down to 3 more bedrooms and 2 bathrooms. From the lounge you have access to the covered terrace, summer kitchen, heated pool and large pool terrace. Mature garden, double carport, petanque court and childrens playground. The house has central heating and airconditioning. Visit definitely recommended.