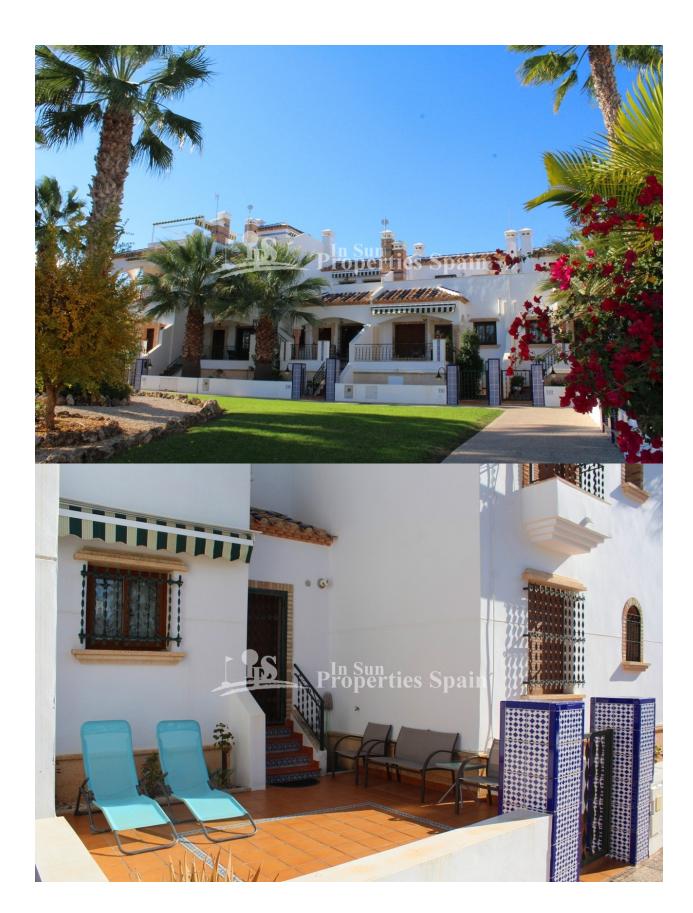

#### **BESKRIVELSE**

A stunning duplex model "Sofia" south/west/north facing located in the popular residential area PAU-8 VILLAMARTIN and within walking distance of Villamartin Plaza and all its amenities. The 87.47m2 property is sold fully furnished, distributed with an open plan lounge with fireplace (wood burner), dining area and modern fully equipped open plan American kitchen. In addition there is a toilet on the ground floor. Stairs lead upstairs where you have two large bedrooms and a bathroom plus a balcony of 5.32 m2 . Another internal staircase leads up to the 20,73 m2 roof terrace. On the ground floor you also have a 9.45 m2 terrace plus 38m2 private garden which overlooks the green communal park areas and palm trees within the complex. At the rear of the property you have ample space to sunbath, dine or entertain visitors. It also offers direct access to the large communal swimming pool and parking area. The gated community has lovely green areas and offers the perfect place to mix with your neighbours of all nationalities. Pau-8 is the perfect location