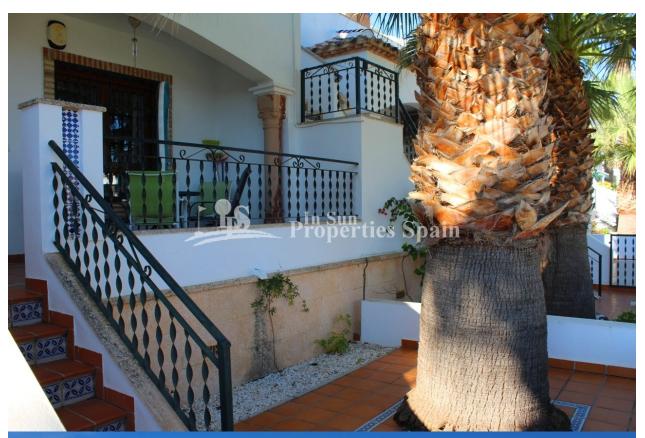

#### **BESKRIVELSE**

A stunning duplex model "Sofia" south/west/north facing located in the popular residential area PAU-8 VILLAMARTIN and within walking distance of Villamartin Plaza and all its amenities. The 87.47m2 property is sold fully furnished, distributed with an open plan lounge with fireplace (wood burner), dining area and modern fully equipped open plan American kitchen. In addition there is a toilet on the ground floor. Stairs lead upstairs where you have two large bedrooms and a bathroom plus a balcony of 5.32 m2 . Another internal staircase leads up to the 20,73 m2 roof terrace. On the ground floor you also have a 9.45 m2 terrace plus 38m2 private garden which overlooks the green communal park areas and palm trees within the complex. At the rear of the property you have ample space to sunbath, dine or entertain visitors. It also offers direct access to the large communal swimming pool and parking area. The gated community has lovely green areas and offers the perfect place to mix with your neighbours of all nationalities. Pau-8 is the perfect location