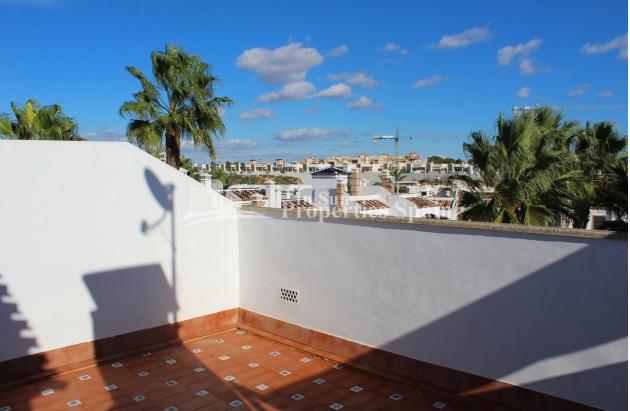

#### **BESKRIVELSE**

A stunning duplex model "Sofia" south/west/north facing located in the popular residential area PAU-8 VILLAMARTIN and within walking distance of Villamartin Plaza and all its amenities. The 87.47m2 property is sold fully furnished, distributed with an open plan lounge with fireplace (wood burner), dining area and modern fully equipped open plan American kitchen. In addition there is a toilet on the ground floor. Stairs lead upstairs where you have two large bedrooms and a bathroom plus a balcony of 5.32 m2 . Another internal staircase leads up to the 20,73 m2 roof terrace. On the ground floor you also have a 9.45 m2 terrace plus 38m2 private garden which overlooks the green communal park areas and palm trees within the complex. At the rear of the property you have ample space to sunbath, dine or entertain visitors. It also offers direct access to the large communal swimming pool and parking area. The gated community has lovely green areas and offers the perfect place to mix with your neighbours of all nationalities. Pau-8 is the perfect location