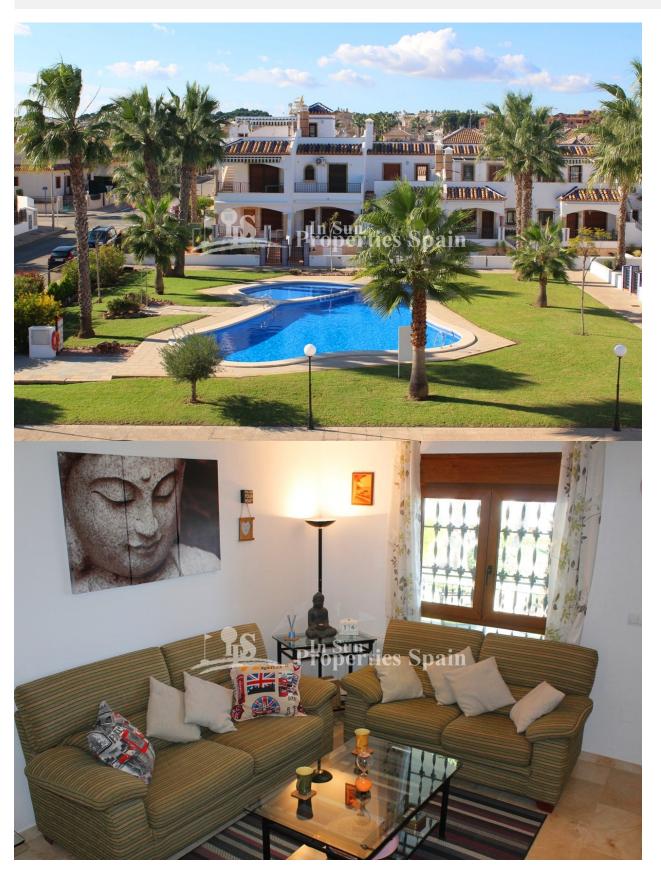

#### **BESKRIVELSE**

A stunning duplex model "Sofia" south/west/north facing located in the popular residential area PAU-8 VILLAMARTIN and within walking distance of Villamartin Plaza and all its amenities. The 87.47m2 property is sold fully furnished, distributed with an open plan lounge with fireplace (wood burner), dining area and modern fully equipped open plan American kitchen. In addition there is a toilet on the ground floor. Stairs lead upstairs where you have two large bedrooms and a bathroom plus a balcony of 5.32 m2 . Another internal staircase leads up to the 20,73 m2 roof terrace. On the ground floor you also have a 9.45 m2 terrace plus 38m2 private garden which overlooks the green communal park areas and palm trees within the complex. At the rear of the property you have ample space to sunbath, dine or entertain visitors. It also offers direct access to the large communal swimming pool and parking area. The gated community has lovely green areas and offers the perfect place to mix with your neighbours of all nationalities. Pau-8 is the perfect location