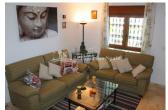

#### **BESKRIVELSE**

A stunning duplex model "Sofia" south/west/north facing located in the popular residential area PAU-8 VILLAMARTIN and within walking distance of Villamartin Plaza and all its amenities. The 87.47m2 property is sold fully furnished, distributed with an open plan lounge with fireplace (wood burner), dining area and modern fully equipped open plan American kitchen. In addition there is a toilet on the ground floor. Stairs lead upstairs where you have two large bedrooms and a bathroom plus a balcony of 5.32 m2 . Another internal staircase leads up to the 20,73 m2 roof terrace. On the ground floor you also have a 9.45 m2 terrace plus 38m2 private garden which overlooks the green communal park areas and palm trees within the complex. At the rear of the property you have ample space to sunbath, dine or entertain visitors. It also offers direct access to the large communal swimming pool and parking area. The gated community has lovely green areas and offers the perfect place to mix with your neighbours of all nationalities. Pau-8 is the perfect location