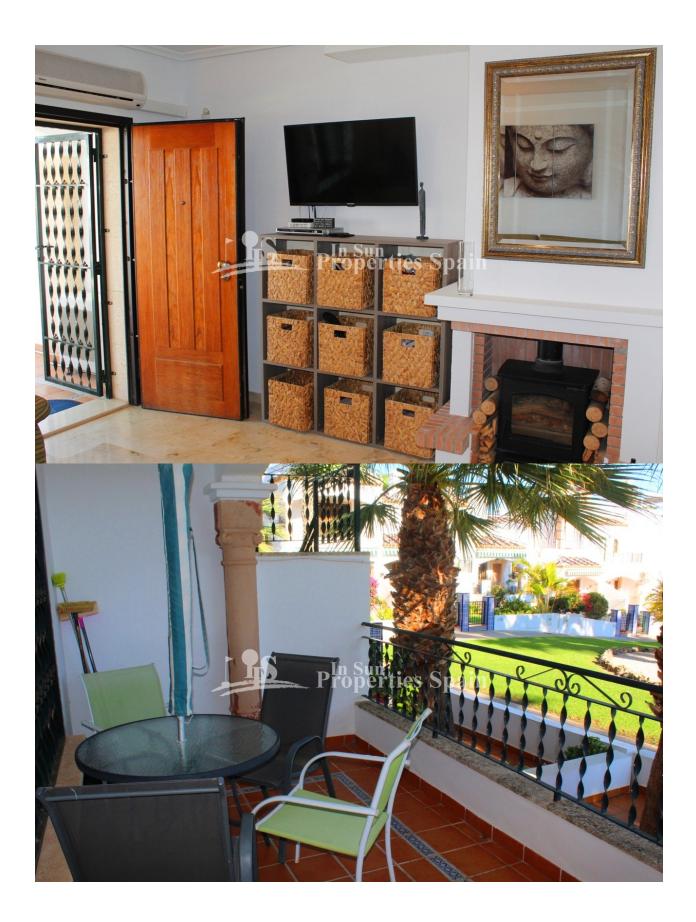

#### **BESKRIVELSE**

A stunning duplex model "Sofia" south/west/north facing located in the popular residential area PAU-8 VILLAMARTIN and within walking distance of Villamartin Plaza and all its amenities. The 87.47m2 property is sold fully furnished, distributed with an open plan lounge with fireplace (wood burner), dining area and modern fully equipped open plan American kitchen. In addition there is a toilet on the ground floor. Stairs lead upstairs where you have two large bedrooms and a bathroom plus a balcony of 5.32 m2 . Another internal staircase leads up to the 20,73 m2 roof terrace. On the ground floor you also have a 9.45 m2 terrace plus 38m2 private garden which overlooks the green communal park areas and palm trees within the complex. At the rear of the property you have ample space to sunbath, dine or entertain visitors. It also offers direct access to the large communal swimming pool and parking area. The gated community has lovely green areas and offers the perfect place to mix with your neighbours of all nationalities. Pau-8 is the perfect location