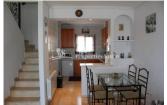

#### **BESKRIVELSE**

A stunning duplex model "Sofia" south/west/north facing located in the popular residential area PAU-8 VILLAMARTIN and within walking distance of Villamartin Plaza and all its amenities. The 87.47m2 property is sold fully furnished, distributed with an open plan lounge with fireplace (wood burner), dining area and modern fully equipped open plan American kitchen. In addition there is a toilet on the ground floor. Stairs lead upstairs where you have two large bedrooms and a bathroom plus a balcony of 5.32 m2 . Another internal staircase leads up to the 20,73 m2 roof terrace. On the ground floor you also have a 9.45 m2 terrace plus 38m2 private garden which overlooks the green communal park areas and palm trees within the complex. At the rear of the property you have ample space to sunbath, dine or entertain visitors. It also offers direct access to the large communal swimming pool and parking area. The gated community has lovely green areas and offers the perfect place to mix with your neighbours of all nationalities. Pau-8 is the perfect location