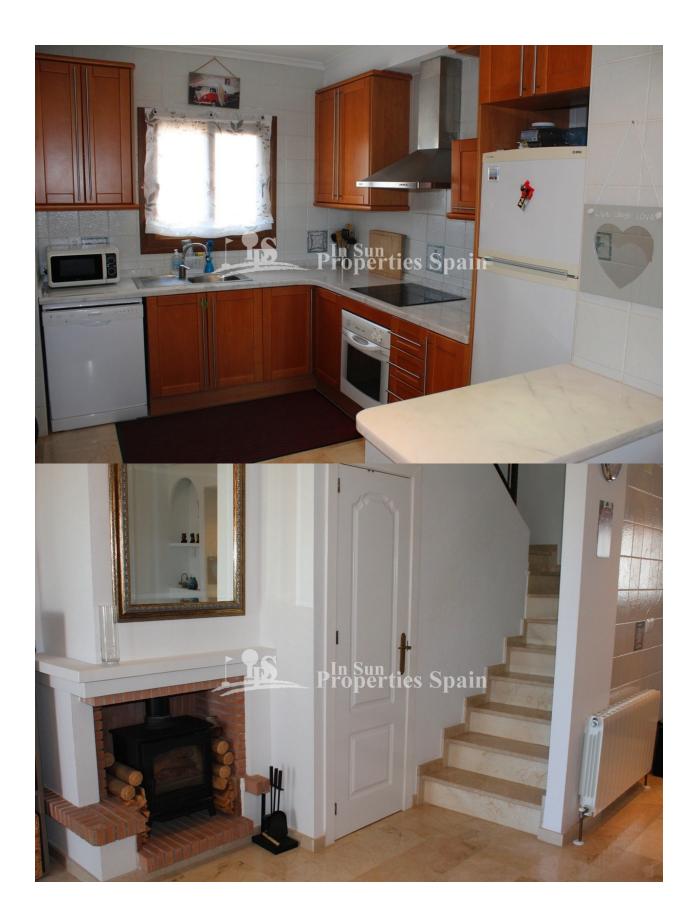

#### **BESKRIVELSE**

A stunning duplex model "Sofia" south/west/north facing located in the popular residential area PAU-8 VILLAMARTIN and within walking distance of Villamartin Plaza and all its amenities. The 87.47m2 property is sold fully furnished, distributed with an open plan lounge with fireplace (wood burner), dining area and modern fully equipped open plan American kitchen. In addition there is a toilet on the ground floor. Stairs lead upstairs where you have two large bedrooms and a bathroom plus a balcony of 5.32 m2 . Another internal staircase leads up to the 20,73 m2 roof terrace. On the ground floor you also have a 9.45 m2 terrace plus 38m2 private garden which overlooks the green communal park areas and palm trees within the complex. At the rear of the property you have ample space to sunbath, dine or entertain visitors. It also offers direct access to the large communal swimming pool and parking area. The gated community has lovely green areas and offers the perfect place to mix with your neighbours of all nationalities. Pau-8 is the perfect location