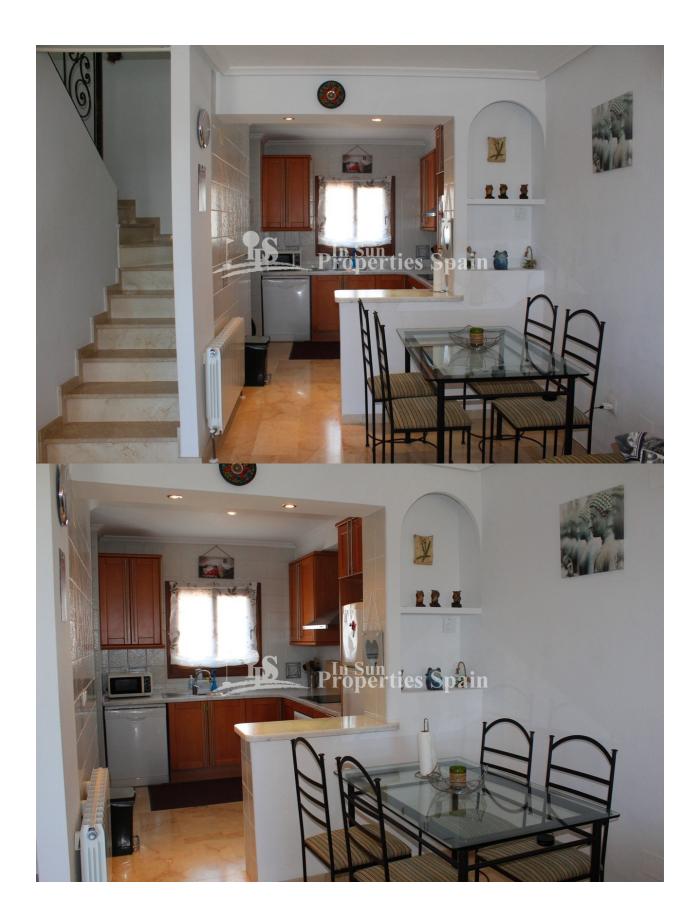

#### **BESKRIVELSE**

A stunning duplex model "Sofia" south/west/north facing located in the popular residential area PAU-8 VILLAMARTIN and within walking distance of Villamartin Plaza and all its amenities. The 87.47m2 property is sold fully furnished, distributed with an open plan lounge with fireplace (wood burner), dining area and modern fully equipped open plan American kitchen. In addition there is a toilet on the ground floor. Stairs lead upstairs where you have two large bedrooms and a bathroom plus a balcony of 5.32 m2 . Another internal staircase leads up to the 20,73 m2 roof terrace. On the ground floor you also have a 9.45 m2 terrace plus 38m2 private garden which overlooks the green communal park areas and palm trees within the complex. At the rear of the property you have ample space to sunbath, dine or entertain visitors. It also offers direct access to the large communal swimming pool and parking area. The gated community has lovely green areas and offers the perfect place to mix with your neighbours of all nationalities. Pau-8 is the perfect location