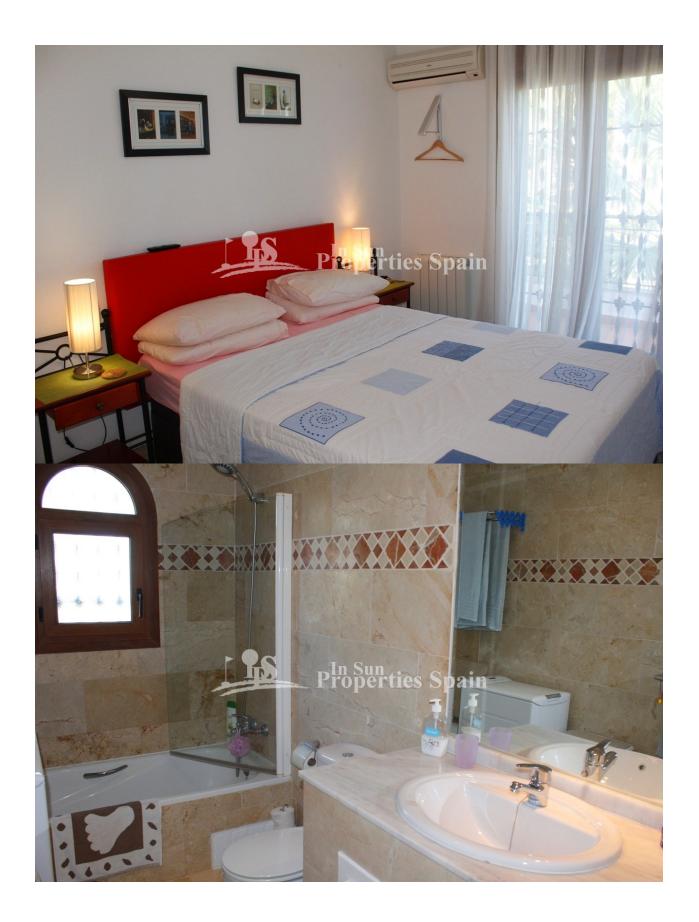

#### **BESKRIVELSE**

A stunning duplex model "Sofia" south/west/north facing located in the popular residential area PAU-8 VILLAMARTIN and within walking distance of Villamartin Plaza and all its amenities. The 87.47m2 property is sold fully furnished, distributed with an open plan lounge with fireplace (wood burner), dining area and modern fully equipped open plan American kitchen. In addition there is a toilet on the ground floor. Stairs lead upstairs where you have two large bedrooms and a bathroom plus a balcony of 5.32 m2 . Another internal staircase leads up to the 20,73 m2 roof terrace. On the ground floor you also have a 9.45 m2 terrace plus 38m2 private garden which overlooks the green communal park areas and palm trees within the complex. At the rear of the property you have ample space to sunbath, dine or entertain visitors. It also offers direct access to the large communal swimming pool and parking area. The gated community has lovely green areas and offers the perfect place to mix with your neighbours of all nationalities. Pau-8 is the perfect location