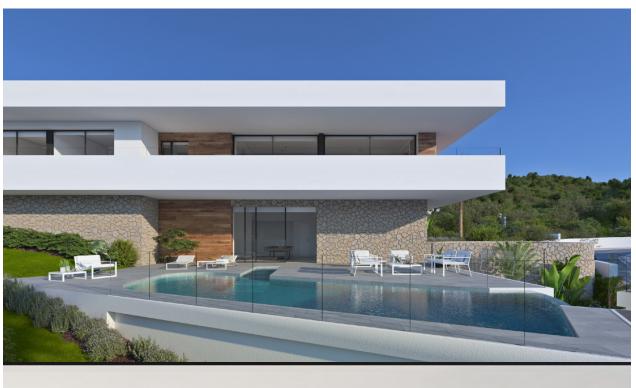

## **BESKRIVELSE**

One of the unique design sea view villas in Residential Jazmines, Cumbre del Sol, Benitachell. This high quality villa is distributed over 2 floors with 2 explicit wings. Entering the property on the top level, we have the "sleeping wing" on the right. Three double bedrooms. Two of which are sharing the modern bathroom. The suite has its own bathroom and dressing room. From all bedrooms there is direct access to the terrace, from where you can enjoy the lovely sea views. The other wing on the same level comprises the living-dining area with open plan kitchen, guest toilet and laundry room. Stairs lead down to what is called "leisure area". Here we find an ample multi-purpose living area with direct access to the pool terrace. There is another bathroom, storage room and garage for 2 cars. The villa benefits from underfloor heating, airconditioning, double glazing, alarm, electrical shutters, solar panels for hot water and is south-southwest facing. Contact us to find out more about this prestigious modern jewel!