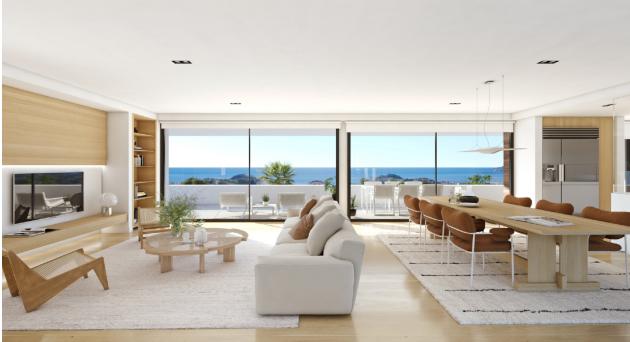

## **BESKRIVELSE**

One of the unique design sea view villas in Residential Jazmines, Cumbre del Sol, Benitachell. This high quality villa is distributed over 2 floors with 2 explicit wings. Entering the property on the top level, we have the "sleeping wing" on the right. Three double bedrooms. Two of which are sharing the modern bathroom. The suite has its own bathroom and dressing room. From all bedrooms there is direct access to the terrace, from where you can enjoy the lovely sea views. The other wing on the same level comprises the living-dining area with open plan kitchen, guest toilet and laundry room. Stairs lead down to what is called "leisure area". Here we find an ample multi-purpose living area with direct access to the pool terrace. There is another bathroom, storage room and garage for 2 cars. The villa benefits from underfloor heating, airconditioning, double glazing, alarm, electrical shutters, solar panels for hot water and is south-southwest facing. Contact us to find out more about this prestigious modern jewel!