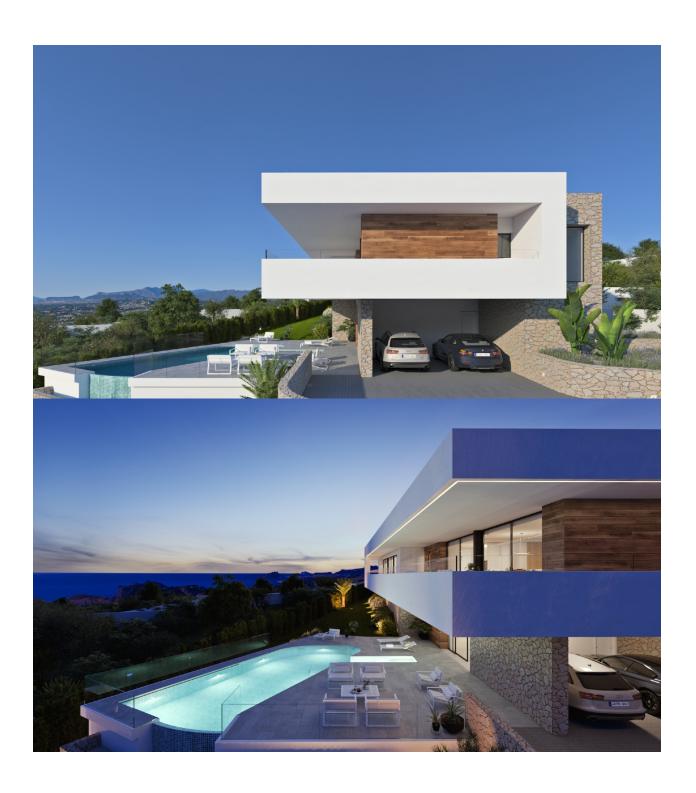

## **BESKRIVELSE**

One of the unique design sea view villas in Residential Jazmines, Cumbre del Sol, Benitachell. This high quality villa is distributed over 2 floors with 2 explicit wings. Entering the property on the top level, we have the "sleeping wing" on the right. Three double bedrooms. Two of which are sharing the modern bathroom. The suite has its own bathroom and dressing room. From all bedrooms there is direct access to the terrace, from where you can enjoy the lovely sea views. The other wing on the same level comprises the living-dining area with open plan kitchen, guest toilet and laundry room. Stairs lead down to what is called "leisure area". Here we find an ample multi-purpose living area with direct access to the pool terrace. There is another bathroom, storage room and garage for 2 cars. The villa benefits from underfloor heating, airconditioning, double glazing, alarm, electrical shutters, solar panels for hot water and is south-southwest facing. Contact us to find out more about this prestigious modern jewel!