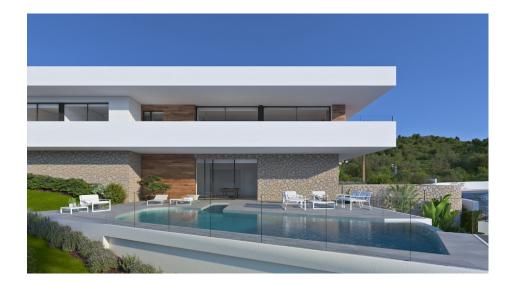

## **BESKRIVELSE**

One of the unique design sea view villas in Residential Jazmines, Cumbre del Sol, Benitachell. This high quality villa is distributed over 2 floors with 2 explicit wings. Entering the property on the top level, we have the "sleeping wing" on the right. Three double bedrooms. Two of which are sharing the modern bathroom. The suite has its own bathroom and dressing room. From all bedrooms there is direct access to the terrace, from where you can enjoy the lovely sea views. The other wing on the same level comprises the living-dining area with open plan kitchen, guest toilet and laundry room. Stairs lead down to what is called "leisure area". Here we find an ample multi-purpose living area with direct access to the pool terrace. There is another bathroom, storage room and garage for 2 cars. The villa benefits from underfloor heating, airconditioning, double glazing, alarm, electrical shutters, solar panels for hot water and is south-southwest facing. Contact us to find out more about this prestigious modern jewel!