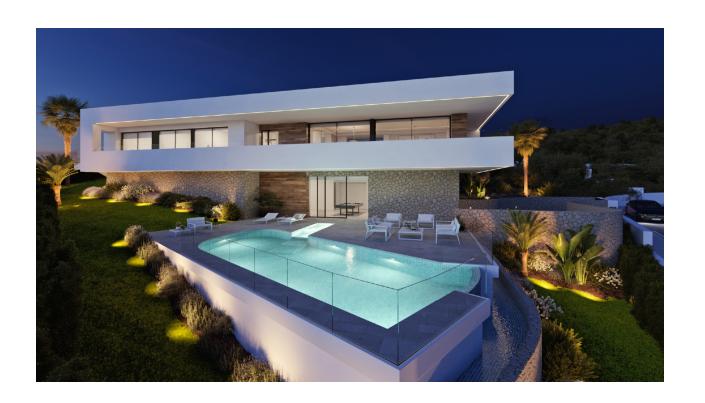

## **BESKRIVELSE**

One of the unique design sea view villas in Residential Jazmines, Cumbre del Sol, Benitachell. This high quality villa is distributed over 2 floors with 2 explicit wings. Entering the property on the top level, we have the "sleeping wing" on the right. Three double bedrooms. Two of which are sharing the modern bathroom. The suite has its own bathroom and dressing room. From all bedrooms there is direct access to the terrace, from where you can enjoy the lovely sea views. The other wing on the same level comprises the living-dining area with open plan kitchen, guest toilet and laundry room. Stairs lead down to what is called "leisure area". Here we find an ample multi-purpose living area with direct access to the pool terrace. There is another bathroom, storage room and garage for 2 cars. The villa benefits from underfloor heating, airconditioning, double glazing, alarm, electrical shutters, solar panels for hot water and is south-southwest facing. Contact us to find out more about this prestigious modern jewel!