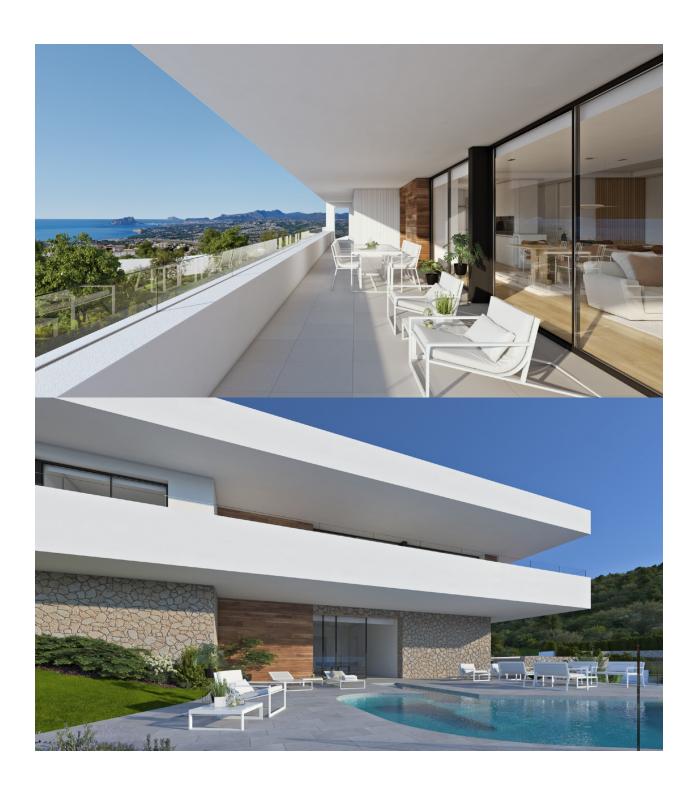

## **BESKRIVELSE**

One of the unique design sea view villas in Residential Jazmines, Cumbre del Sol, Benitachell. This high quality villa is distributed over 2 floors with 2 explicit wings. Entering the property on the top level, we have the "sleeping wing" on the right. Three double bedrooms. Two of which are sharing the modern bathroom. The suite has its own bathroom and dressing room. From all bedrooms there is direct access to the terrace, from where you can enjoy the lovely sea views. The other wing on the same level comprises the living-dining area with open plan kitchen, guest toilet and laundry room. Stairs lead down to what is called "leisure area". Here we find an ample multi-purpose living area with direct access to the pool terrace. There is another bathroom, storage room and garage for 2 cars. The villa benefits from underfloor heating, airconditioning, double glazing, alarm, electrical shutters, solar panels for hot water and is south-southwest facing. Contact us to find out more about this prestigious modern jewel!

# UTSIKT