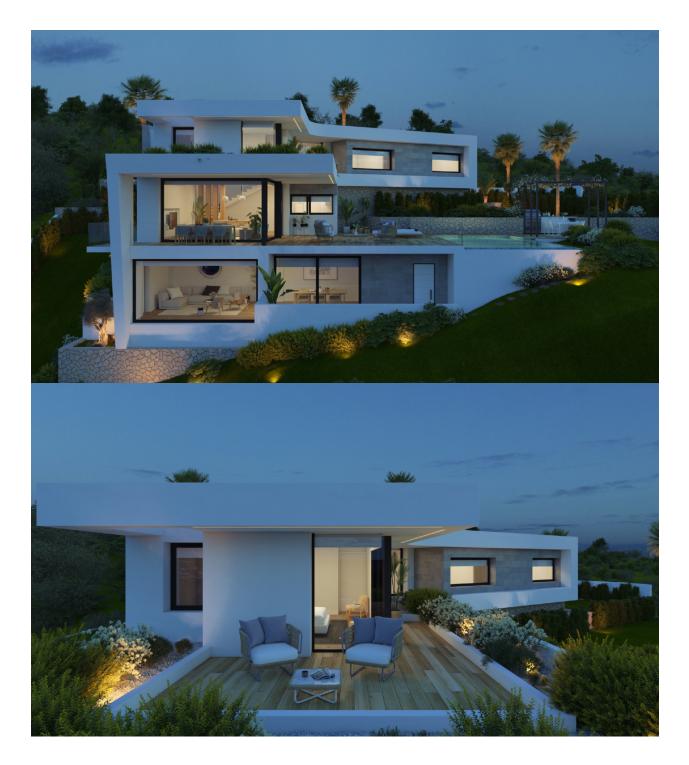

#### BESKRIVELSE

Unique villa with unique design! Situated in the well established residential area Encinas Design on Cumbre del Sol, Benitachell. Walking distance from the supermarket, some restaurants and the paddle and tennis courts. Cala Moraig is only a few car minutes away. This modern design beauty with sea views is spread over 3 floors. You enter the property on the highest level. On this floor are 3 double bedrooms, all with en suite bathrooms and the master suite with dressing area. The garage for 2 cars is also on this layer. One floor down we find the spacious living-dining area with open plan kitchen, fully equipped with first brand appliances. Next to the kitchen is a laundry / storage room. Furthermore, there is a guest toilet. The lowest floor is a multi-purpose open area. This could be a guest apartment, cinema, gym etc. Underfloor heating, airconditioning, solar thermal panels for hot water, electrical aluminium shutters, double glazing, alarm, infinity pool, pergola with barbecue and large terraces. A true beauty: in harmony with its environment, bright and inspired by nature.