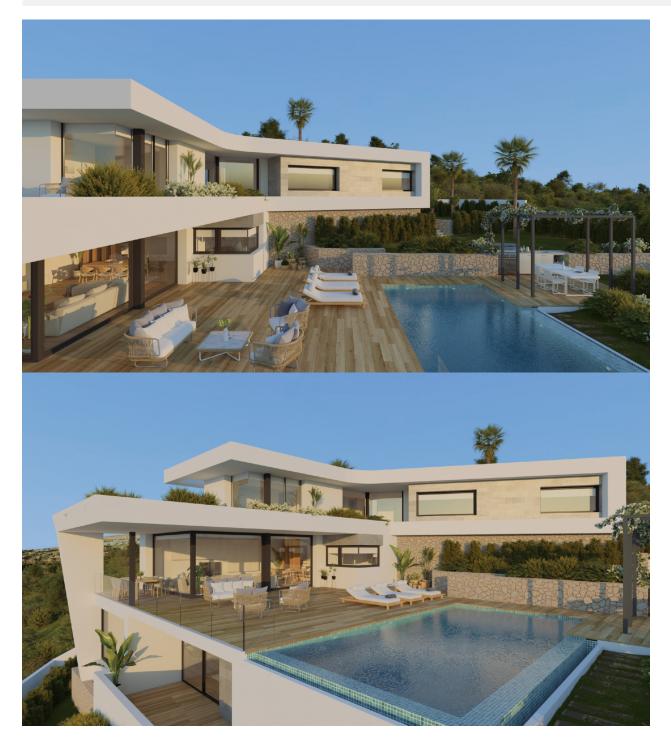

#### BESKRIVELSE

Unique villa with unique design! Situated in the well established residential area Encinas Design on Cumbre del Sol, Benitachell. Walking distance from the supermarket, some restaurants and the paddle and tennis courts. Cala Moraig is only a few car minutes away. This modern design beauty with sea views is spread over 3 floors. You enter the property on the highest level. On this floor are 3 double bedrooms, all with en suite bathrooms and the master suite with dressing area. The garage for 2 cars is also on this layer. One floor down we find the spacious living-dining area with open plan kitchen, fully equipped with first brand appliances. Next to the kitchen is a laundry / storage room. Furthermore, there is a guest toilet. The lowest floor is a multi-purpose open area. This could be a guest apartment, cinema, gym etc. Underfloor heating, airconditioning, solar thermal panels for hot water, electrical aluminium shutters, double glazing, alarm, infinity pool, pergola with barbecue and large terraces. A true beauty: in harmony with its environment, bright and inspired by nature.

## PROPERTY GALLERY

"OUR EXPERIENCE IS YOUR GUARANTEE"