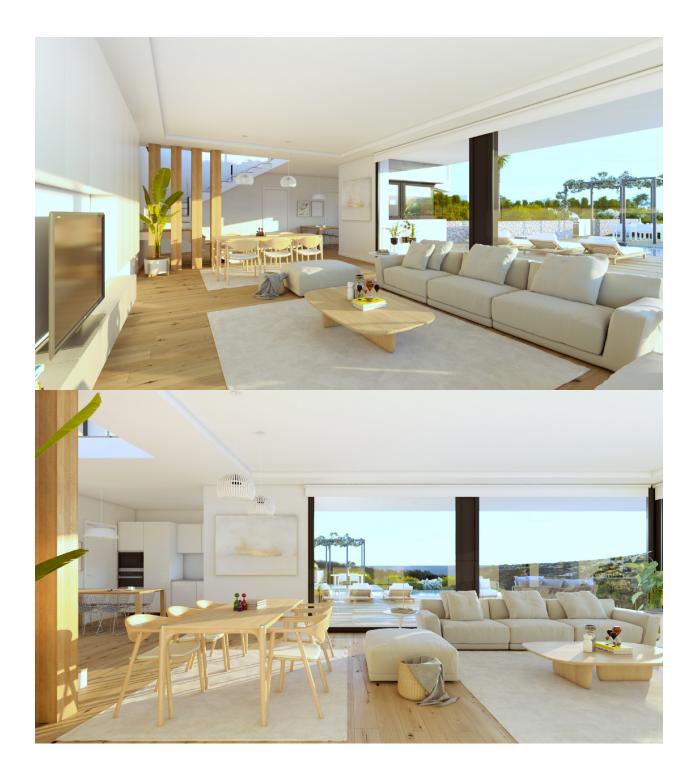

#### BESKRIVELSE

Unique villa with unique design! Situated in the well established residential area Encinas Design on Cumbre del Sol, Benitachell. Walking distance from the supermarket, some restaurants and the paddle and tennis courts. Cala Moraig is only a few car minutes away. This modern design beauty with sea views is spread over 3 floors. You enter the property on the highest level. On this floor are 3 double bedrooms, all with en suite bathrooms and the master suite with dressing area. The garage for 2 cars is also on this layer. One floor down we find the spacious living-dining area with open plan kitchen, fully equipped with first brand appliances. Next to the kitchen is a laundry / storage room. Furthermore, there is a guest toilet. The lowest floor is a multi-purpose open area. This could be a guest apartment, cinema, gym etc. Underfloor heating, airconditioning, solar thermal panels for hot water, electrical aluminium shutters, double glazing, alarm, infinity pool, pergola with barbecue and large terraces. A true beauty: in harmony with its environment, bright and inspired by nature.