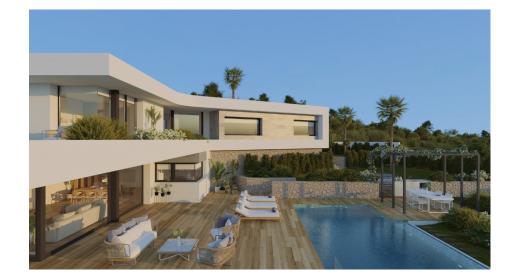

#### BESKRIVELSE

Unique villa with unique design! Situated in the well established residential area Encinas Design on Cumbre del Sol, Benitachell. Walking distance from the supermarket, some restaurants and the paddle and tennis courts. Cala Moraig is only a few car minutes away. This modern design beauty with sea views is spread over 3 floors. You enter the property on the highest level. On this floor are 3 double bedrooms, all with en suite bathrooms and the master suite with dressing area. The garage for 2 cars is also on this layer. One floor down we find the spacious living-dining area with open plan kitchen, fully equipped with first brand appliances. Next to the kitchen is a laundry / storage room. Furthermore, there is a guest toilet. The lowest floor is a multi-purpose open area. This could be a guest apartment, cinema, gym etc. Underfloor heating, airconditioning, solar thermal panels for hot water, electrical aluminium shutters, double glazing, alarm, infinity pool, pergola with barbecue and large terraces. A true beauty: in harmony with its environment, bright and inspired by nature.