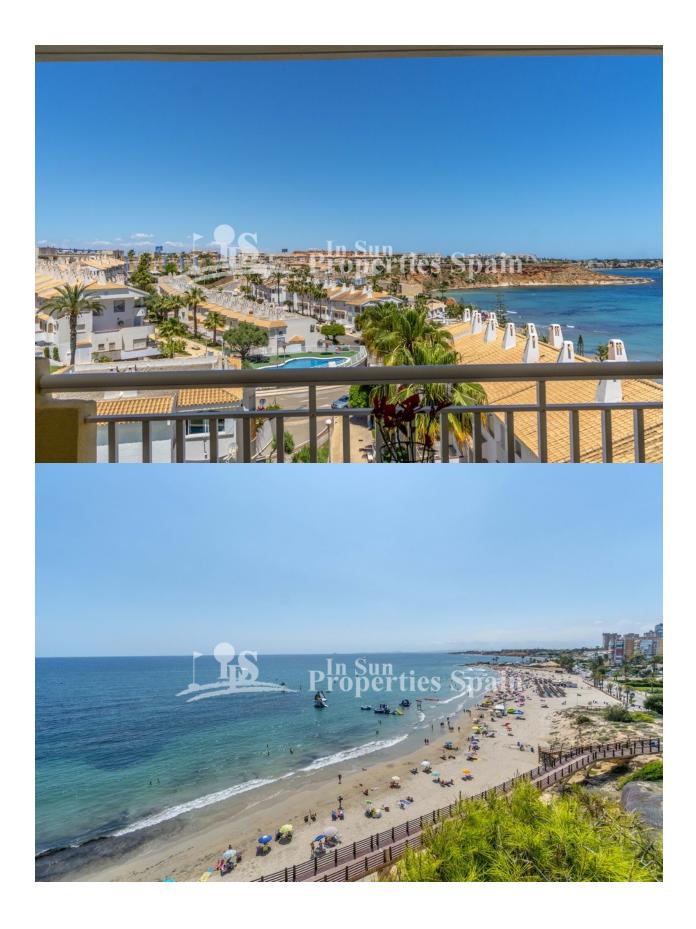

## **BESKRIVELSE**

Apartment with spectacular sea views in first line of Dehesa de Campoamor. Third floor, north-east facing. Recently refurbished, the flat of 44m2 has a spacious bedroom, complete bathroom, open plan kitchen, living-dining room and a large terrace of 6 m2 with panoramic sea views. A/C in the living room. The residential is located just above the beach of Aguamarina and Campoamor, with areas for relaxation, communal pool and private direct access to the beach. The flat has a parking space included in the price! In the wonderful area of Campoamor we have all amenities close by, bars, restaurants, supermarkets, pharmacy, ZENIA BOULEVARD shopping centre, spectacular beaches and several award winning golf courses. 40 min from Murcia/ Corvera and Alicante/ El Altet airports.