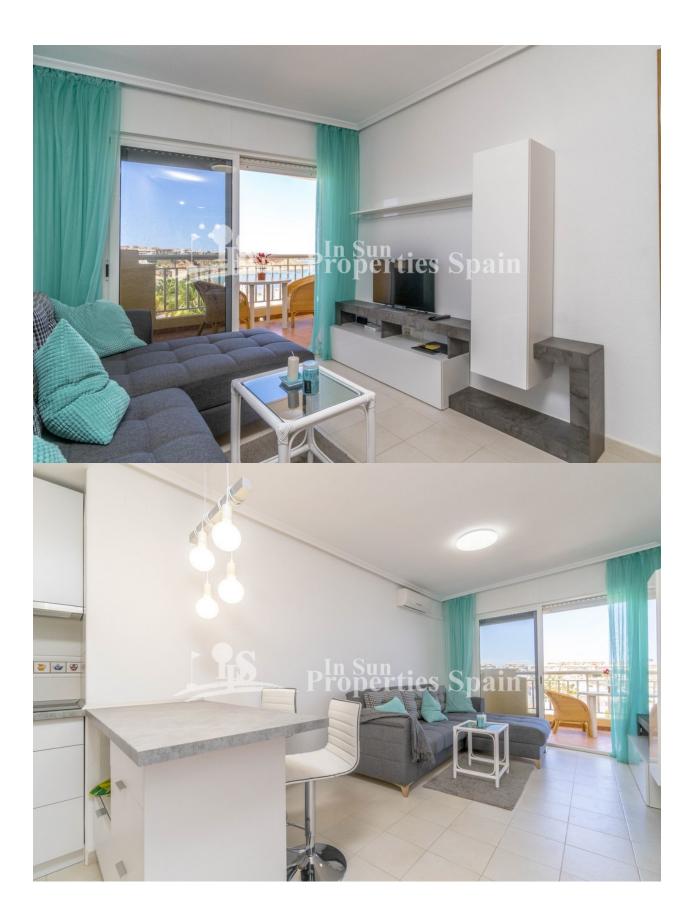

## **BESKRIVELSE**

Apartment with spectacular sea views in first line of Dehesa de Campoamor. Third floor, north-east facing. Recently refurbished, the flat of 44m2 has a spacious bedroom, complete bathroom, open plan kitchen, living-dining room and a large terrace of 6 m2 with panoramic sea views. A/C in the living room. The residential is located just above the beach of Aguamarina and Campoamor, with areas for relaxation, communal pool and private direct access to the beach. The flat has a parking space included in the price! In the wonderful area of Campoamor we have all amenities close by, bars, restaurants, supermarkets, pharmacy, ZENIA BOULEVARD shopping centre, spectacular beaches and several award winning golf courses. 40 min from Murcia/ Corvera and Alicante/ El Altet airports.