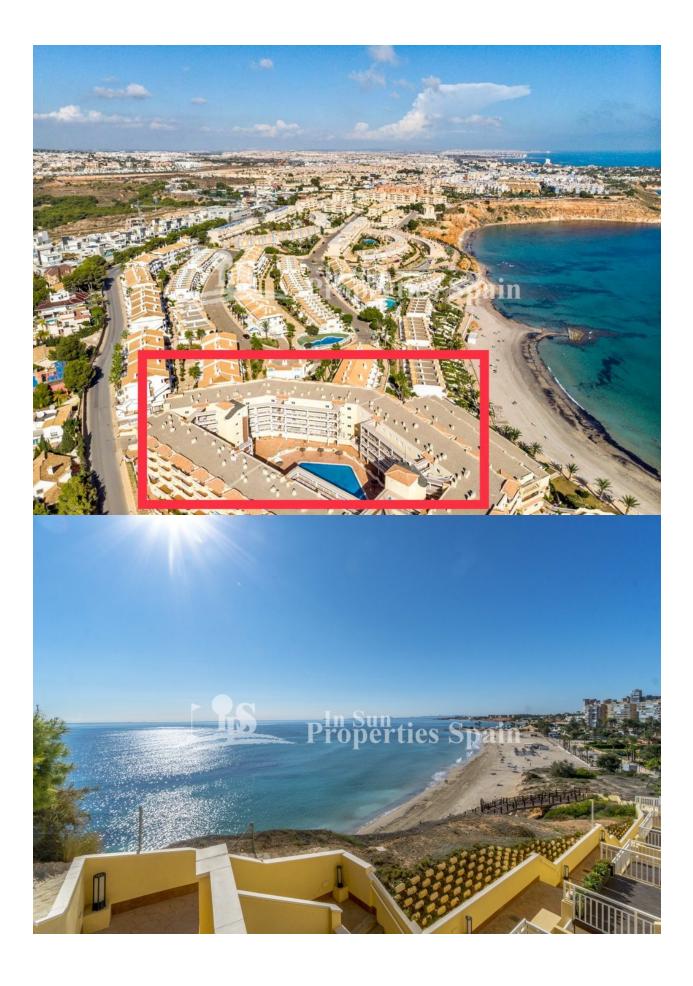

## **BESKRIVELSE**

Apartment with spectacular sea views in first line of Dehesa de Campoamor. Third floor, north-east facing. Recently refurbished, the flat of 44m2 has a spacious bedroom, complete bathroom, open plan kitchen, living-dining room and a large terrace of 6 m2 with panoramic sea views. A/C in the living room. The residential is located just above the beach of Aguamarina and Campoamor, with areas for relaxation, communal pool and private direct access to the beach. The flat has a parking space included in the price! In the wonderful area of Campoamor we have all amenities close by, bars, restaurants, supermarkets, pharmacy, ZENIA BOULEVARD shopping centre, spectacular beaches and several award winning golf courses. 40 min from Murcia/ Corvera and Alicante/ El Altet airports.