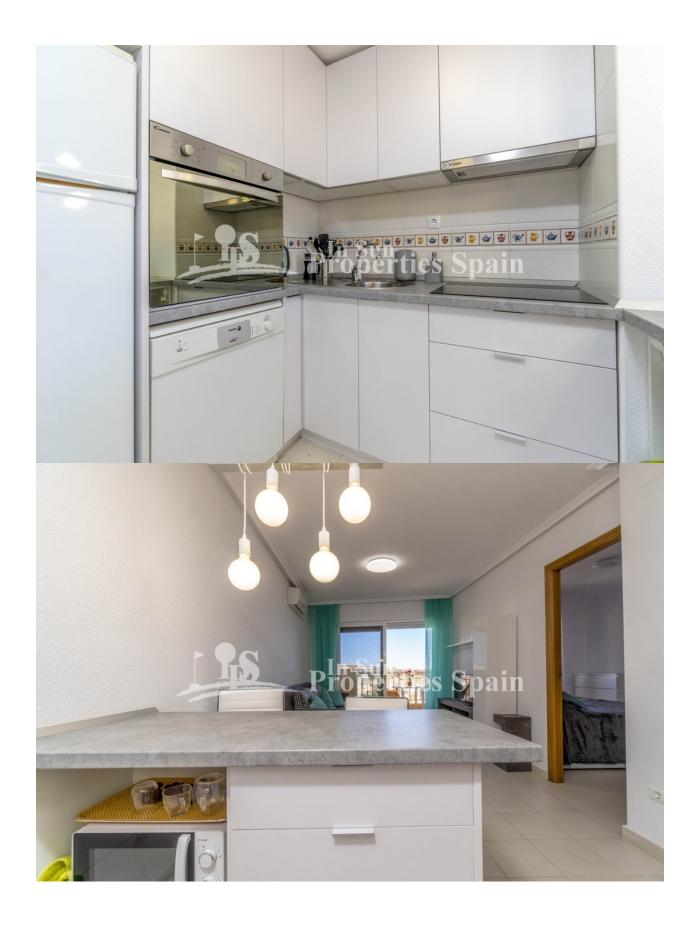

## **BESKRIVELSE**

Apartment with spectacular sea views in first line of Dehesa de Campoamor. Third floor, north-east facing. Recently refurbished, the flat of 44m2 has a spacious bedroom, complete bathroom, open plan kitchen, living-dining room and a large terrace of 6 m2 with panoramic sea views. A/C in the living room. The residential is located just above the beach of Aguamarina and Campoamor, with areas for relaxation, communal pool and private direct access to the beach. The flat has a parking space included in the price! In the wonderful area of Campoamor we have all amenities close by, bars, restaurants, supermarkets, pharmacy, ZENIA BOULEVARD shopping centre, spectacular beaches and several award winning golf courses. 40 min from Murcia/ Corvera and Alicante/ El Altet airports.