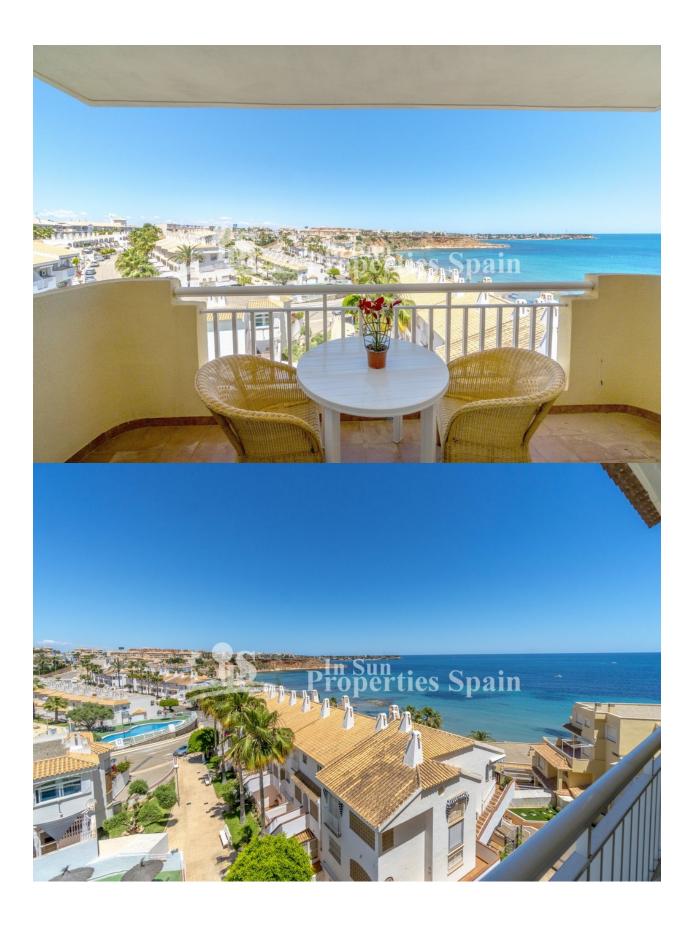

## **BESKRIVELSE**

Apartment with spectacular sea views in first line of Dehesa de Campoamor. Third floor, north-east facing. Recently refurbished, the flat of 44m2 has a spacious bedroom, complete bathroom, open plan kitchen, living-dining room and a large terrace of 6 m2 with panoramic sea views. A/C in the living room. The residential is located just above the beach of Aguamarina and Campoamor, with areas for relaxation, communal pool and private direct access to the beach. The flat has a parking space included in the price! In the wonderful area of Campoamor we have all amenities close by, bars, restaurants, supermarkets, pharmacy, ZENIA BOULEVARD shopping centre, spectacular beaches and several award winning golf courses. 40 min from Murcia/ Corvera and Alicante/ El Altet airports.