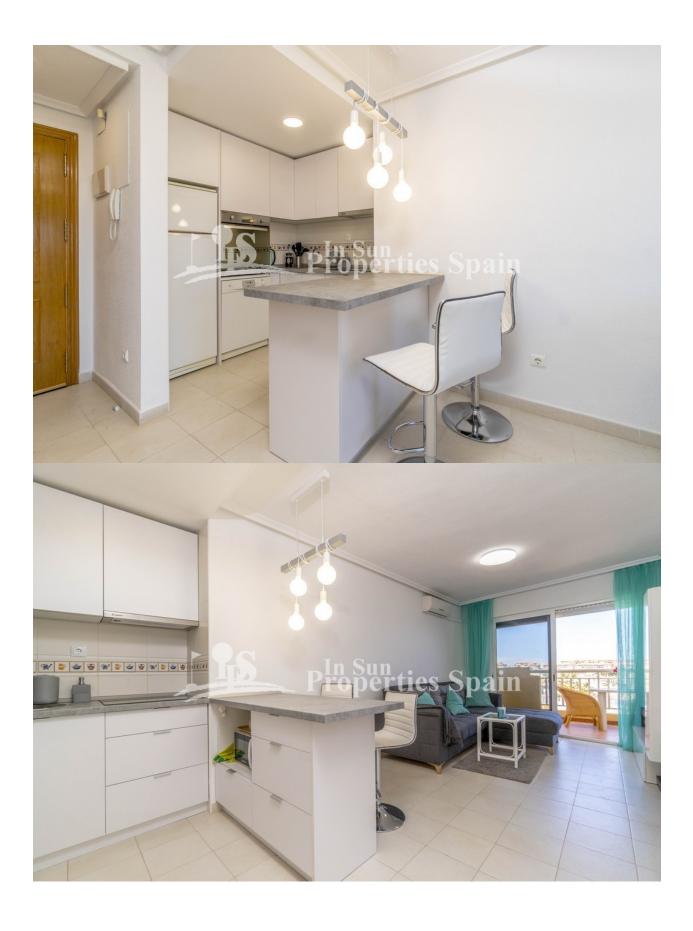

## **BESKRIVELSE**

Apartment with spectacular sea views in first line of Dehesa de Campoamor. Third floor, north-east facing. Recently refurbished, the flat of 44m2 has a spacious bedroom, complete bathroom, open plan kitchen, living-dining room and a large terrace of 6 m2 with panoramic sea views. A/C in the living room. The residential is located just above the beach of Aguamarina and Campoamor, with areas for relaxation, communal pool and private direct access to the beach. The flat has a parking space included in the price! In the wonderful area of Campoamor we have all amenities close by, bars, restaurants, supermarkets, pharmacy, ZENIA BOULEVARD shopping centre, spectacular beaches and several award winning golf courses. 40 min from Murcia/ Corvera and Alicante/ El Altet airports.