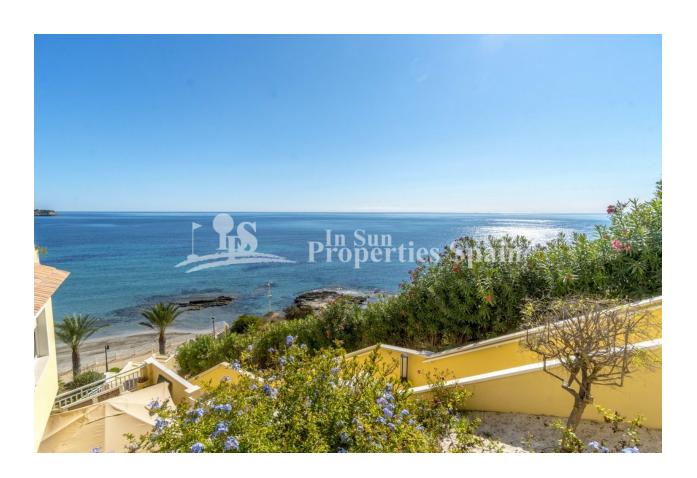

## **BESKRIVELSE**

Apartment with spectacular sea views in first line of Dehesa de Campoamor. Third floor, north-east facing. Recently refurbished, the flat of 44m2 has a spacious bedroom, complete bathroom, open plan kitchen, living-dining room and a large terrace of 6 m2 with panoramic sea views. A/C in the living room. The residential is located just above the beach of Aguamarina and Campoamor, with areas for relaxation, communal pool and private direct access to the beach. The flat has a parking space included in the price! In the wonderful area of Campoamor we have all amenities close by, bars, restaurants, supermarkets, pharmacy, ZENIA BOULEVARD shopping centre, spectacular beaches and several award winning golf courses. 40 min from Murcia/ Corvera and Alicante/ El Altet airports.