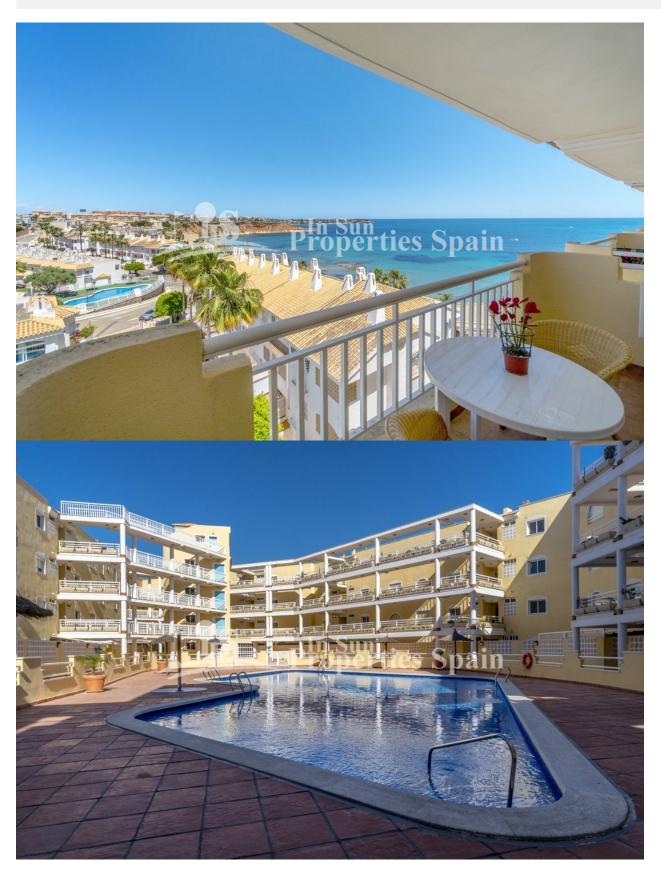

## **BESKRIVELSE**

Apartment with spectacular sea views in first line of Dehesa de Campoamor. Third floor, north-east facing. Recently refurbished, the flat of 44m2 has a spacious bedroom, complete bathroom, open plan kitchen, living-dining room and a large terrace of 6 m2 with panoramic sea views. A/C in the living room. The residential is located just above the beach of Aguamarina and Campoamor, with areas for relaxation, communal pool and private direct access to the beach. The flat has a parking space included in the price! In the wonderful area of Campoamor we have all amenities close by, bars, restaurants, supermarkets, pharmacy, ZENIA BOULEVARD shopping centre, spectacular beaches and several award winning golf courses. 40 min from Murcia/ Corvera and Alicante/ El Altet airports.