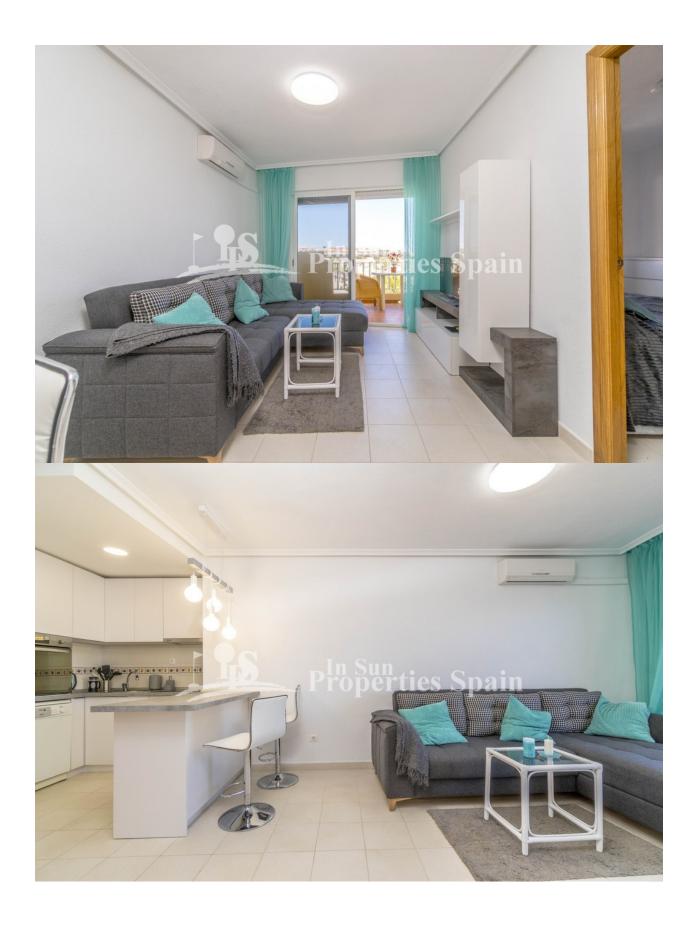

## **BESKRIVELSE**

Apartment with spectacular sea views in first line of Dehesa de Campoamor. Third floor, north-east facing. Recently refurbished, the flat of 44m2 has a spacious bedroom, complete bathroom, open plan kitchen, living-dining room and a large terrace of 6 m2 with panoramic sea views. A/C in the living room. The residential is located just above the beach of Aguamarina and Campoamor, with areas for relaxation, communal pool and private direct access to the beach. The flat has a parking space included in the price! In the wonderful area of Campoamor we have all amenities close by, bars, restaurants, supermarkets, pharmacy, ZENIA BOULEVARD shopping centre, spectacular beaches and several award winning golf courses. 40 min from Murcia/ Corvera and Alicante/ El Altet airports.