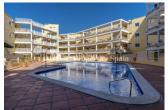

## **BESKRIVELSE**

Apartment with spectacular sea views in first line of Dehesa de Campoamor. Third floor, north-east facing. Recently refurbished, the flat of 44m2 has a spacious bedroom, complete bathroom, open plan kitchen, living-dining room and a large terrace of 6 m2 with panoramic sea views. A/C in the living room. The residential is located just above the beach of Aguamarina and Campoamor, with areas for relaxation, communal pool and private direct access to the beach. The flat has a parking space included in the price! In the wonderful area of Campoamor we have all amenities close by, bars, restaurants, supermarkets, pharmacy, ZENIA BOULEVARD shopping centre, spectacular beaches and several award winning golf courses. 40 min from Murcia/ Corvera and Alicante/ El Altet airports.