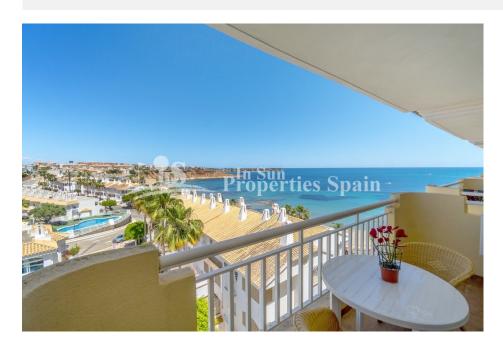

## **BESKRIVELSE**

Apartment with spectacular sea views in first line of Dehesa de Campoamor. Third floor, north-east facing. Recently refurbished, the flat of 44m2 has a spacious bedroom, complete bathroom, open plan kitchen, living-dining room and a large terrace of 6 m2 with panoramic sea views. A/C in the living room. The residential is located just above the beach of Aguamarina and Campoamor, with areas for relaxation, communal pool and private direct access to the beach. The flat has a parking space included in the price! In the wonderful area of Campoamor we have all amenities close by, bars, restaurants, supermarkets, pharmacy, ZENIA BOULEVARD shopping centre, spectacular beaches and several award winning golf courses. 40 min from Murcia/ Corvera and Alicante/ El Altet airports.