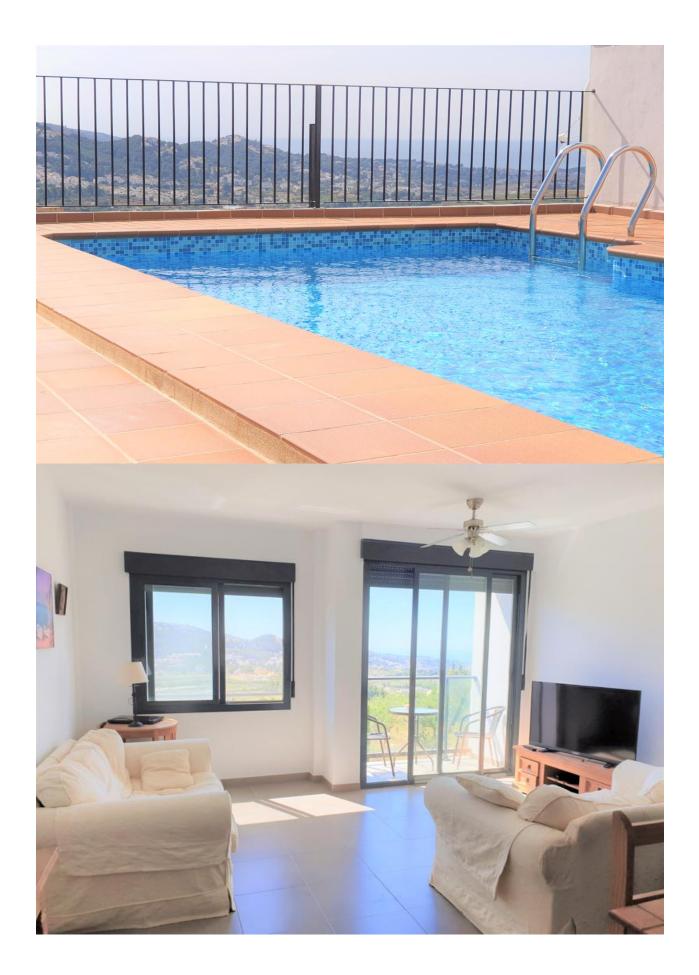

## BESKRIVELSE

Nice apartment for sale in Benitachell with sea and country views. This property consists of a living room with adjacent kitchen, 2 bedrooms and 2 bathrooms. From the living room you step on the balcony from where you have nice views over the valley in the direction of the sea. The complex has a communal pool with outdoor shower and an elevator. Parking place in the garage.