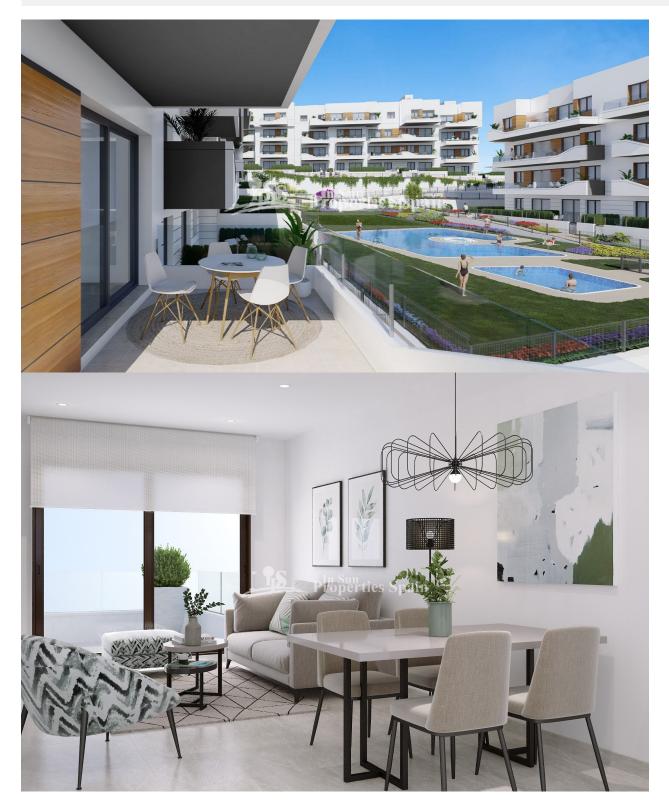

### BESKRIVELSE

FANTASTIC COMPLEX RESIDENTIAL OF NEW BUILD APARTMENTS IN VILLAMARTIN ORIHUELA COSTA with communal pool. This 76m2 apartment consists of 2 bedrooms, 1 bathroom, an open plan kitchen with living room and a 13m2 private terrace. The communal areas are approximately 3.300 m2 and have WIFI, 2 swimming pools, a Jacuzzi and 2 Petanque courts. This residential consists of 94 apartments and is located in Las Filipinas which is in the area of Villamartin Golf on the Orihuela Costa and has been designed to meet the needs of those looking for a Mediterranean lifestyle in a guiet but well established area close to the sea and all amenities. Villamartin was built around one of the most prestigious golf courses on the Costa Blanca "Villamartín Golf Club" and is home to a cosmopolitan and International with one of the healthiest climates in the world. Just a short distance away you can find four other golf courses such as Las Ramblas, Campoamor, Las Colinas and La Finca. It is also home to some of the best blue flag beaches in the region like La Zenia, Cabo Roig and Campoamor only 5km drive away.