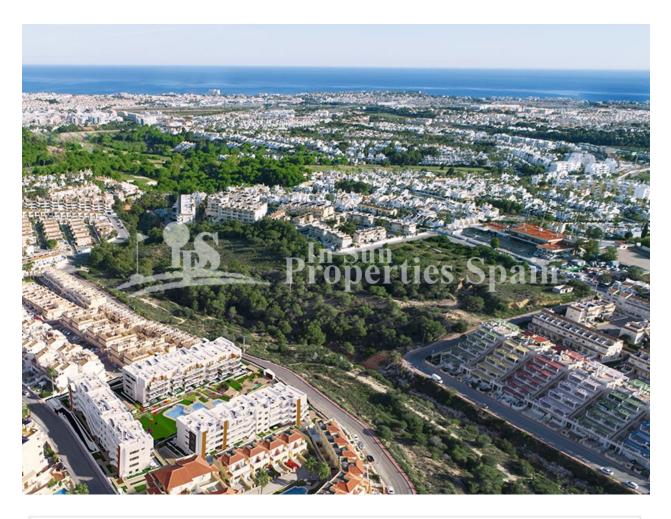

### BESKRIVELSE

FANTASTIC COMPLEX RESIDENTIAL OF NEW BUILD APARTMENTS IN VILLAMARTIN ORIHUELA COSTA with communal pool. This 76m2 apartment consists of 2 bedrooms, 1 bathroom, an open plan kitchen with living room and a 13m2 private terrace. The communal areas are approximately 3.300 m2 and have WIFI, 2 swimming pools, a Jacuzzi and 2 Petanque courts. This residential consists of 94 apartments and is located in Las Filipinas which is in the area of Villamartin Golf on the Orihuela Costa and has been designed to meet the needs of those looking for a Mediterranean lifestyle in a guiet but well established area close to the sea and all amenities. Villamartin was built around one of the most prestigious golf courses on the Costa Blanca "Villamartín Golf Club" and is home to a cosmopolitan and International with one of the healthiest climates in the world. Just a short distance away you can find four other golf courses such as Las Ramblas, Campoamor, Las Colinas and La Finca. It is also home to some of the best blue flag beaches in the region like La Zenia, Cabo Roig and Campoamor only 5km drive away.

The area offers such a wide range of services including weekly markets, the renowned high standard international school "El Limonar" and the famous "La Zenia Boulevard" centre, the largest of its kind in southern Spain! Situated close to many commercial centres including the well know Villamartin Plaza and La Fuente Centre along with many restaurants, fashion shops, supermarkets, banks, pharmacies and much more that you really are spoilt for choice. The area is not just a golfer's paradise you can find a large range of activities and entertainment for all the family to enjoy, so, whether you are looking for a holiday home, a Golf property or a permanent residence, this development offers everything you could possibly need! The complex is located only 40 minutes from Alicante Airport and 1 hour from Murcia (Corvera) Airport.