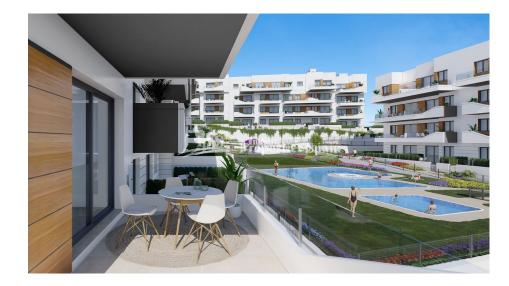

### BESKRIVELSE

FANTASTIC COMPLEX RESIDENTIAL OF NEW BUILD APARTMENTS IN VILLAMARTIN ORIHUELA COSTA with communal pool. This 76m2 apartment consists of 2 bedrooms, 1 bathroom, an open plan kitchen with living room and a 13m2 private terrace. The communal areas are approximately 3.300 m2 and have WIFI, 2 swimming pools, a Jacuzzi and 2 Petanque courts. This residential consists of 94 apartments and is located in Las Filipinas which is in the area of Villamartin Golf on the Orihuela Costa and has been designed to meet the needs of those looking for a Mediterranean lifestyle in a guiet but well established area close to the sea and all amenities. Villamartin was built around one of the most prestigious golf courses on the Costa Blanca "Villamartín Golf Club" and is home to a cosmopolitan and International with one of the healthiest climates in the world. Just a short distance away you can find four other golf courses such as Las Ramblas, Campoamor, Las Colinas and La Finca. It is also home to some of the best blue flag beaches in the region like La Zenia, Cabo Roig and Campoamor only 5km drive away.