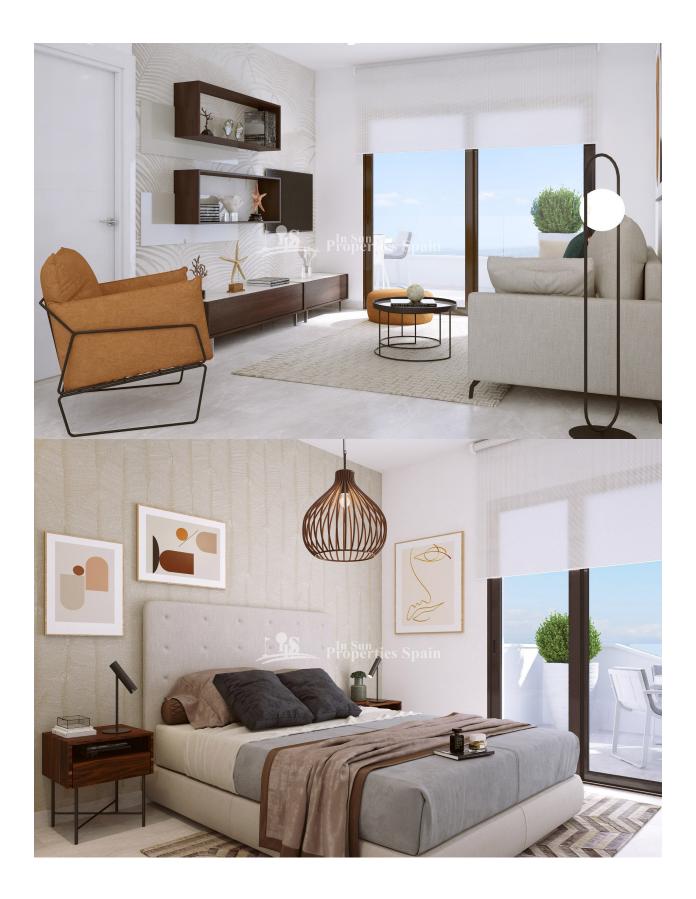

### BESKRIVELSE

FANTASTIC COMPLEX RESIDENTIAL OF NEW BUILD APARTMENTS IN VILLAMARTIN ORIHUELA COSTA with communal pool. This 76m2 apartment consists of 2 bedrooms, 1 bathroom, an open plan kitchen with living room and a 13m2 private terrace. The communal areas are approximately 3.300 m2 and have WIFI, 2 swimming pools, a Jacuzzi and 2 Petanque courts. This residential consists of 94 apartments and is located in Las Filipinas which is in the area of Villamartin Golf on the Orihuela Costa and has been designed to meet the needs of those looking for a Mediterranean lifestyle in a guiet but well established area close to the sea and all amenities. Villamartin was built around one of the most prestigious golf courses on the Costa Blanca "Villamartín Golf Club" and is home to a cosmopolitan and International with one of the healthiest climates in the world. Just a short distance away you can find four other golf courses such as Las Ramblas, Campoamor, Las Colinas and La Finca. It is also home to some of the best blue flag beaches in the region like La Zenia, Cabo Roig and Campoamor only 5km drive away.