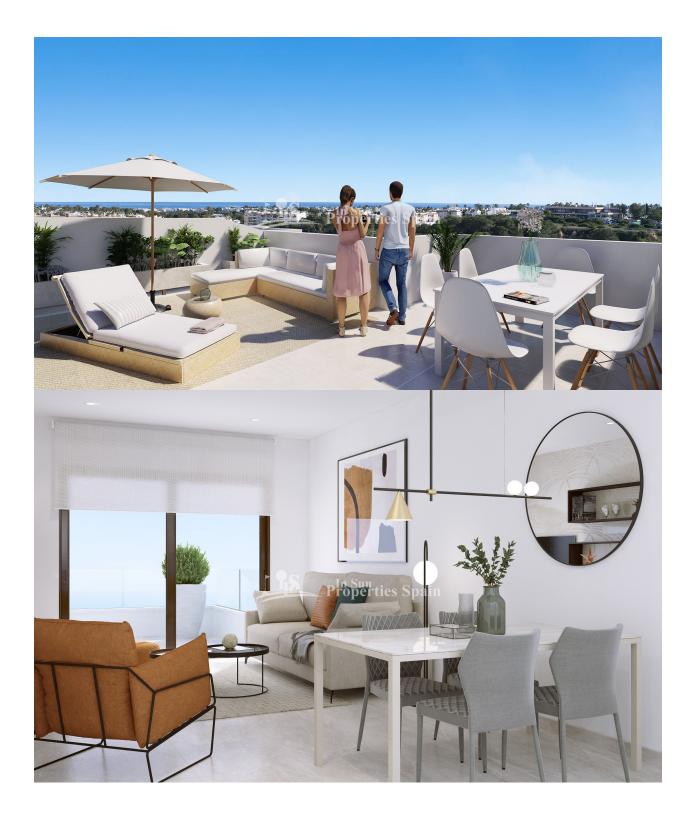

### BESKRIVELSE

FANTASTIC COMPLEX RESIDENTIAL OF NEW BUILD APARTMENTS IN VILLAMARTIN ORIHUELA COSTA with communal pool. This 76m2 apartment consists of 2 bedrooms, 1 bathroom, an open plan kitchen with living room and a 13m2 private terrace. The communal areas are approximately 3.300 m2 and have WIFI, 2 swimming pools, a Jacuzzi and 2 Petanque courts. This residential consists of 94 apartments and is located in Las Filipinas which is in the area of Villamartin Golf on the Orihuela Costa and has been designed to meet the needs of those looking for a Mediterranean lifestyle in a guiet but well established area close to the sea and all amenities. Villamartin was built around one of the most prestigious golf courses on the Costa Blanca "Villamartín Golf Club" and is home to a cosmopolitan and International with one of the healthiest climates in the world. Just a short distance away you can find four other golf courses such as Las Ramblas, Campoamor, Las Colinas and La Finca. It is also home to some of the best blue flag beaches in the region like La Zenia, Cabo Roig and Campoamor only 5km drive away.