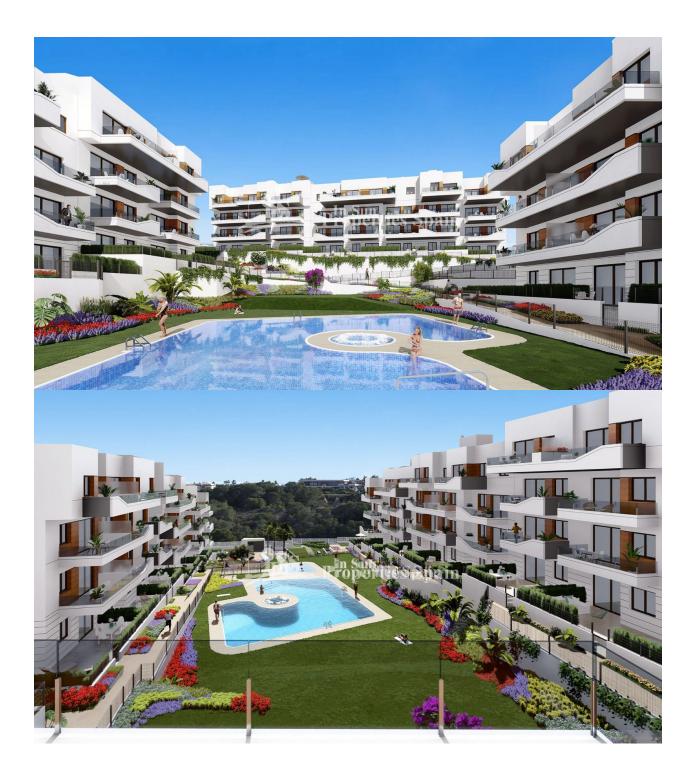

### BESKRIVELSE

FANTASTIC COMPLEX RESIDENTIAL OF NEW BUILD APARTMENTS IN VILLAMARTIN ORIHUELA COSTA with communal pool. This 76m2 apartment consists of 2 bedrooms, 1 bathroom, an open plan kitchen with living room and a 13m2 private terrace. The communal areas are approximately 3.300 m2 and have WIFI, 2 swimming pools, a Jacuzzi and 2 Petanque courts. This residential consists of 94 apartments and is located in Las Filipinas which is in the area of Villamartin Golf on the Orihuela Costa and has been designed to meet the needs of those looking for a Mediterranean lifestyle in a guiet but well established area close to the sea and all amenities. Villamartin was built around one of the most prestigious golf courses on the Costa Blanca "Villamartín Golf Club" and is home to a cosmopolitan and International with one of the healthiest climates in the world. Just a short distance away you can find four other golf courses such as Las Ramblas, Campoamor, Las Colinas and La Finca. It is also home to some of the best blue flag beaches in the region like La Zenia, Cabo Roig and Campoamor only 5km drive away.