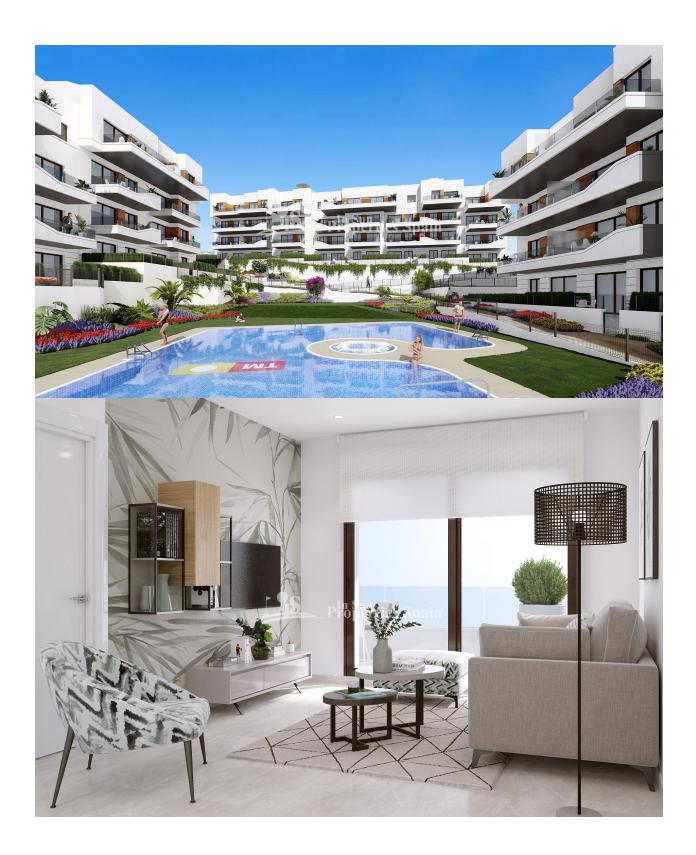

## **BESKRIVELSE**

FANTASTIC COMPLEX RESIDENTIAL OF NEW BUILD APARTMENTS PENTHOUSE IN VILLAMARTIN ORIHUELA COSTA with communal pool. This 72m2 penthouse apartment consists of 2 bedrooms, 1 bathrooms, an open plan kitchen with living room,a 13m2 private terrace and a 43m2 solarium. The communal areas are approximately 3.300 m2 and have WIFI, 2 swimming pools, a Jacuzzi and 2 Petanque courts. This residential consists of 94 apartments and is located in Las Filipinas which is in the area of Villamartin Golf on the Orihuela Costa and has been designed to meet the needs of those looking for a Mediterranean lifestyle in a quiet but well established area close to the sea and all amenities. Villamartin was built around one of the most prestigious golf courses on the Costa Blanca "Villamartín Golf Club" and is home to a cosmopolitan and International with one of the healthiest climates in the world. Just a short distance away you can find four other golf courses such as Las Ramblas, Campoamor, Las Colinas and La Finca. It is also

home to some of the best blue flag beaches in the region like La Zenia, Cabo Roig and Campoamor only 5km drive away. The area offers such a wide range of services including weekly markets, the renowned high standard international school "El Limonar" and the famous "La Zenia Boulevard" centre, the largest of its kind in southern Spain! Situated close to many commercial centres including the well know Villamartin Plaza and La Fuente Centre along with many restaurants, fashion shops, supermarkets, banks, pharmacies and much more that you really are spoilt for choice. The area is not just a golfer's paradise you can find a large range of activities and entertainment for all the family to enjoy, so, whether you are looking for a holiday home, a Golf property or a permanent residence, this development offers everything you could possibly need! The complex is located only 40 minutes from Alicante Airport and 1 hour from Murcia (Corvera) Airport.