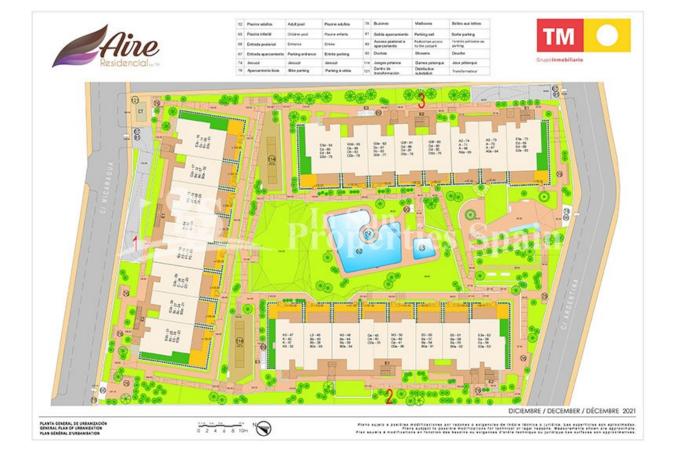

## **BESKRIVELSE**

FANTASTIC COMPLEX RESIDENTIAL OF NEW BUILD APARTMENTS PENTHOUSE IN VILLAMARTIN ORIHUELA COSTA with communal pool. This 72m2 penthouse apartment consists of 2 bedrooms, 1 bathrooms, an open plan kitchen with living room,a 13m2 private terrace and a 43m2 solarium. The communal areas are approximately 3.300 m2 and have WIFI, 2 swimming pools, a Jacuzzi and 2 Petanque courts. This residential consists of 94 apartments and is located in Las Filipinas which is in the area of Villamartin Golf on the Orihuela Costa and has been designed to meet the needs of those looking for a Mediterranean lifestyle in a quiet but well established area close to the sea and all amenities. Villamartin was built around one of the most prestigious golf courses on the Costa Blanca "Villamartín Golf Club" and is home to a cosmopolitan and International with one of the healthiest climates in the world. Just a short distance away you can find four other golf courses such as Las Ramblas, Campoamor, Las Colinas and La Finca. It is also