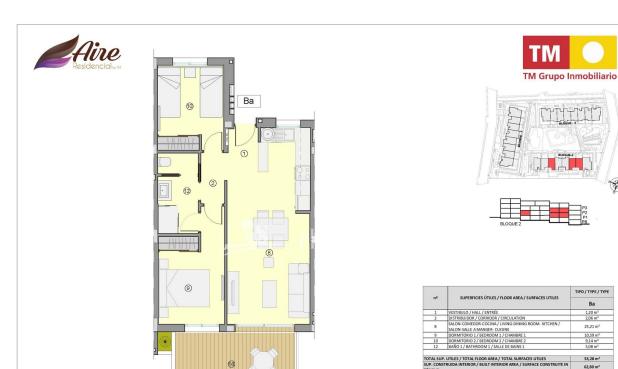

## **ORIHUELA COSTA (LAS FILIPINAS)**

| INFO                        |                                    |
|-----------------------------|------------------------------------|
| PRIS:                       | 234.000 €                          |
| BOLIG TYPE:                 | Leilighet<br>(Penthouse)           |
| STED:                       | Orihuela Costa<br>(Las Filipinas ) |
| SOVEROM:                    | 2                                  |
| Bad:                        | 1                                  |
| BOAREAL ( m <sub>2</sub> ): | 72                                 |
| TOMT ( m2 ):                | -                                  |
| Terrasse ( m2<br>):         | 56                                 |
| ÅR:                         |                                    |
| ETASJER:                    | -                                  |
| MELDING                     | -                                  |
|                             |                                    |

TIPO/TYPE/TYPE Ba MARZO / MARCH / MARS 2022

10,59 m<sup>2</sup> 9,14 m<sup>2</sup> 5.08 m<sup>2</sup>

13,51 m<sup>2</sup>

76,31 m²

SUP. CONSTRUIDA TERRAZA CUBIERTA 1 / BUILT COVERED 1 ARE. / SURFACE CONSTRUITE TERRASSE COUVERTE

NSTRUIDA PRIVADA / TOTAL BUILT PRIVATE AREA / TOTAL
ITRUITE PRIVATIVE

"OUR EXPERIENCE IS YOUR GUARANTEE"