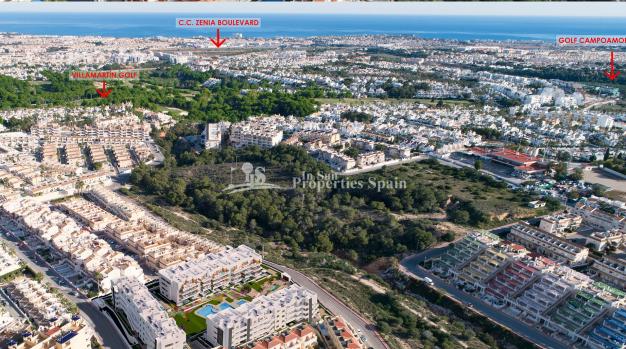

## **BESKRIVELSE**

FANTASTIC COMPLEX RESIDENTIAL OF NEW BUILD APARTMENTS PENTHOUSE IN VILLAMARTIN ORIHUELA COSTA with communal pool. This 72m2 penthouse apartment consists of 2 bedrooms, 1 bathrooms, an open plan kitchen with living room,a 13m2 private terrace and a 43m2 solarium. The communal areas are approximately 3.300 m2 and have WIFI, 2 swimming pools, a Jacuzzi and 2 Petanque courts. This residential consists of 94 apartments and is located in Las Filipinas which is in the area of Villamartin Golf on the Orihuela Costa and has been designed to meet the needs of those looking for a Mediterranean lifestyle in a quiet but well established area close to the sea and all amenities. Villamartin was built around one of the most prestigious golf courses on the Costa Blanca "Villamartín Golf Club" and is home to a cosmopolitan and International with one of the healthiest climates in the world. Just a short distance away you can find four other golf courses such as Las Ramblas, Campoamor, Las Colinas and La Finca. It is also

home to some of the best blue flag beaches in the region like La Zenia, Cabo Roig and Campoamor only 5km drive away. The area offers such a wide range of services including weekly markets, the renowned high standard international school "El Limonar" and the famous "La Zenia Boulevard" centre, the largest of its kind in southern Spain! Situated close to many commercial centres including the well know Villamartin Plaza and La Fuente Centre along with many restaurants, fashion shops, supermarkets, banks, pharmacies and much more that you really are spoilt for choice. The area is not just a golfer's paradise you can find a large range of activities and entertainment for all the family to enjoy, so, whether you are looking for a holiday home, a Golf property or a permanent residence, this development offers everything you could possibly need! The complex is located only 40 minutes from Alicante Airport and 1 hour from Murcia (Corvera) Airport.