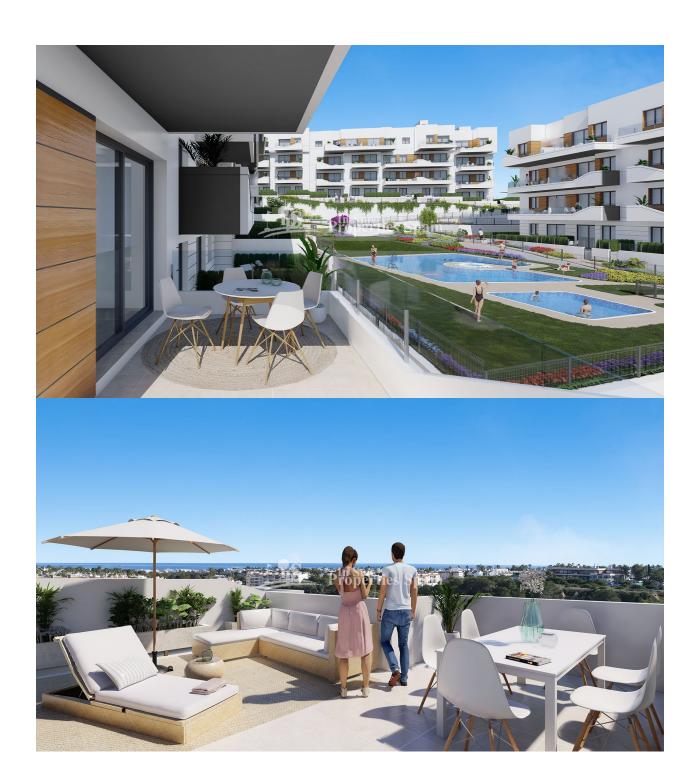

## **BESKRIVELSE**

FANTASTIC COMPLEX RESIDENTIAL OF NEW BUILD APARTMENTS PENTHOUSE IN VILLAMARTIN ORIHUELA COSTA with communal pool. This 72m2 penthouse apartment consists of 2 bedrooms, 1 bathrooms, an open plan kitchen with living room,a 13m2 private terrace and a 43m2 solarium. The communal areas are approximately 3.300 m2 and have WIFI, 2 swimming pools, a Jacuzzi and 2 Petanque courts. This residential consists of 94 apartments and is located in Las Filipinas which is in the area of Villamartin Golf on the Orihuela Costa and has been designed to meet the needs of those looking for a Mediterranean lifestyle in a quiet but well established area close to the sea and all amenities. Villamartin was built around one of the most prestigious golf courses on the Costa Blanca "Villamartín Golf Club" and is home to a cosmopolitan and International with one of the healthiest climates in the world. Just a short distance away you can find four other golf courses such as Las Ramblas, Campoamor, Las Colinas and La Finca. It is also

home to some of the best blue flag beaches in the region like La Zenia, Cabo Roig and Campoamor only 5km drive away. The area offers such a wide range of services including weekly markets, the renowned high standard international school "El Limonar" and the famous "La Zenia Boulevard" centre, the largest of its kind in southern Spain! Situated close to many commercial centres including the well know Villamartin Plaza and La Fuente Centre along with many restaurants, fashion shops, supermarkets, banks, pharmacies and much more that you really are spoilt for choice. The area is not just a golfer's paradise you can find a large range of activities and entertainment for all the family to enjoy, so, whether you are looking for a holiday home, a Golf property or a permanent residence, this development offers everything you could possibly need! The complex is located only 40 minutes from Alicante Airport and 1 hour from Murcia (Corvera) Airport.