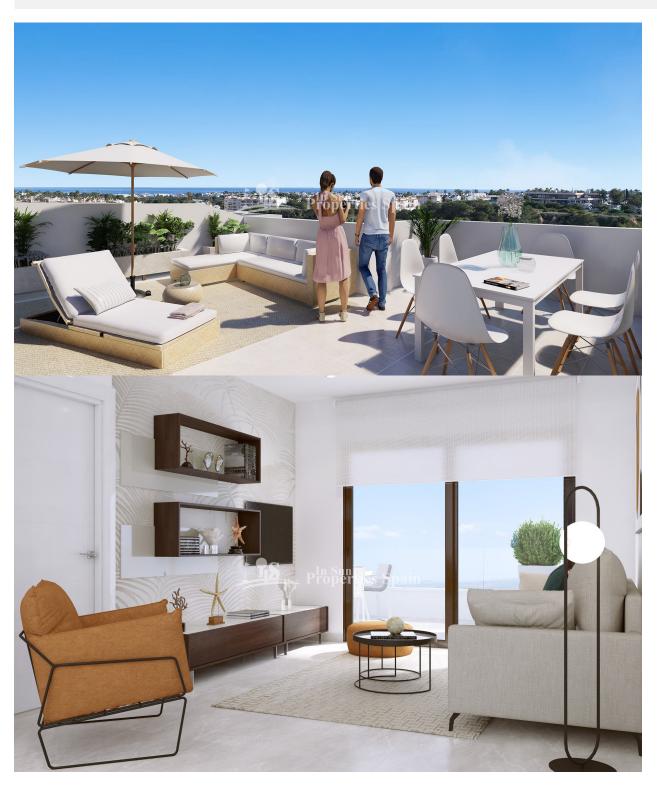

## **BESKRIVELSE**

FANTASTIC COMPLEX RESIDENTIAL OF NEW BUILD APARTMENTS PENTHOUSE IN VILLAMARTIN ORIHUELA COSTA with communal pool. This 72m2 penthouse apartment consists of 2 bedrooms, 1 bathrooms, an open plan kitchen with living room,a 13m2 private terrace and a 43m2 solarium. The communal areas are approximately 3.300 m2 and have WIFI, 2 swimming pools, a Jacuzzi and 2 Petanque courts. This residential consists of 94 apartments and is located in Las Filipinas which is in the area of Villamartin Golf on the Orihuela Costa and has been designed to meet the needs of those looking for a Mediterranean lifestyle in a quiet but well established area close to the sea and all amenities. Villamartin was built around one of the most prestigious golf courses on the Costa Blanca "Villamartín Golf Club" and is home to a cosmopolitan and International with one of the healthiest climates in the world. Just a short distance away you can find four other golf courses such as Las Ramblas, Campoamor, Las Colinas and La Finca. It is also