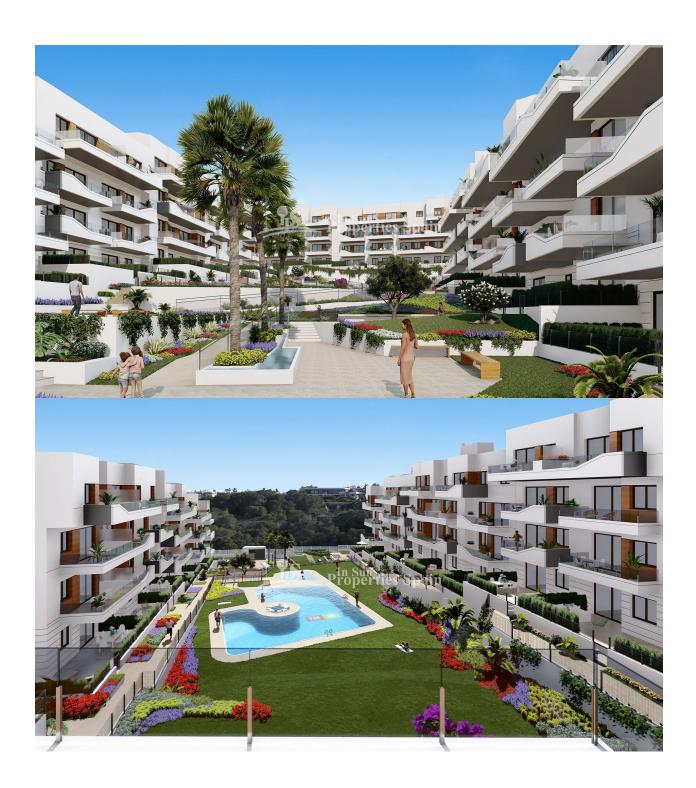

## **BESKRIVELSE**

FANTASTIC COMPLEX RESIDENTIAL OF NEW BUILD APARTMENTS PENTHOUSE IN VILLAMARTIN ORIHUELA COSTA with communal pool. This 72m2 penthouse apartment consists of 2 bedrooms, 1 bathrooms, an open plan kitchen with living room,a 13m2 private terrace and a 43m2 solarium. The communal areas are approximately 3.300 m2 and have WIFI, 2 swimming pools, a Jacuzzi and 2 Petanque courts. This residential consists of 94 apartments and is located in Las Filipinas which is in the area of Villamartin Golf on the Orihuela Costa and has been designed to meet the needs of those looking for a Mediterranean lifestyle in a quiet but well established area close to the sea and all amenities. Villamartin was built around one of the most prestigious golf courses on the Costa Blanca "Villamartín Golf Club" and is home to a cosmopolitan and International with one of the healthiest climates in the world. Just a short distance away you can find four other golf courses such as Las Ramblas, Campoamor, Las Colinas and La Finca. It is also