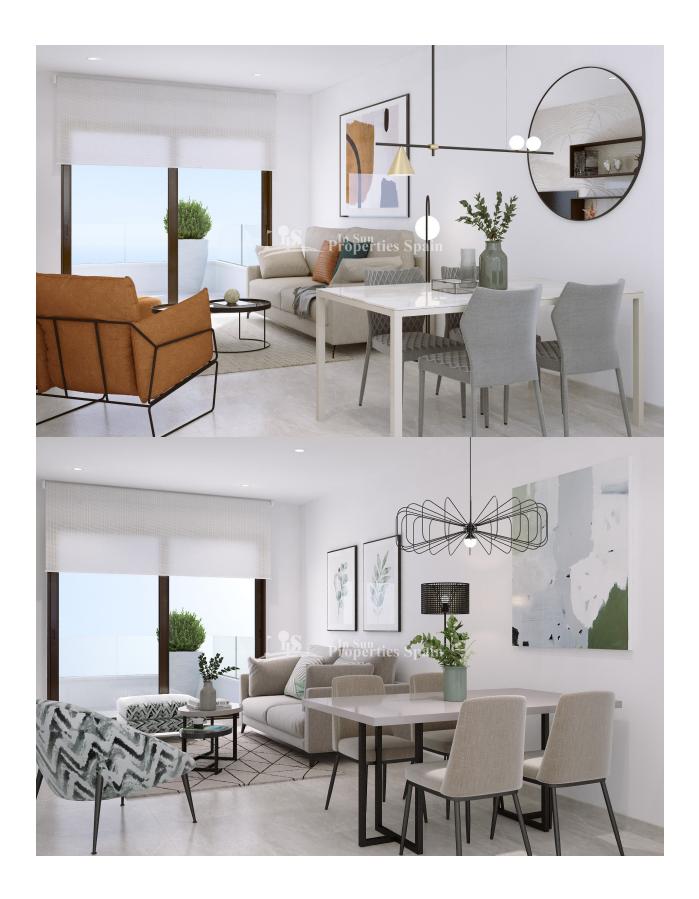

## **BESKRIVELSE**

FANTASTIC COMPLEX RESIDENTIAL OF NEW BUILD APARTMENTS PENTHOUSE IN VILLAMARTIN ORIHUELA COSTA with communal pool. This 72m2 penthouse apartment consists of 2 bedrooms, 1 bathrooms, an open plan kitchen with living room,a 13m2 private terrace and a 43m2 solarium. The communal areas are approximately 3.300 m2 and have WIFI, 2 swimming pools, a Jacuzzi and 2 Petanque courts. This residential consists of 94 apartments and is located in Las Filipinas which is in the area of Villamartin Golf on the Orihuela Costa and has been designed to meet the needs of those looking for a Mediterranean lifestyle in a quiet but well established area close to the sea and all amenities. Villamartin was built around one of the most prestigious golf courses on the Costa Blanca "Villamartín Golf Club" and is home to a cosmopolitan and International with one of the healthiest climates in the world. Just a short distance away you can find four other golf courses such as Las Ramblas, Campoamor, Las Colinas and La Finca. It is also