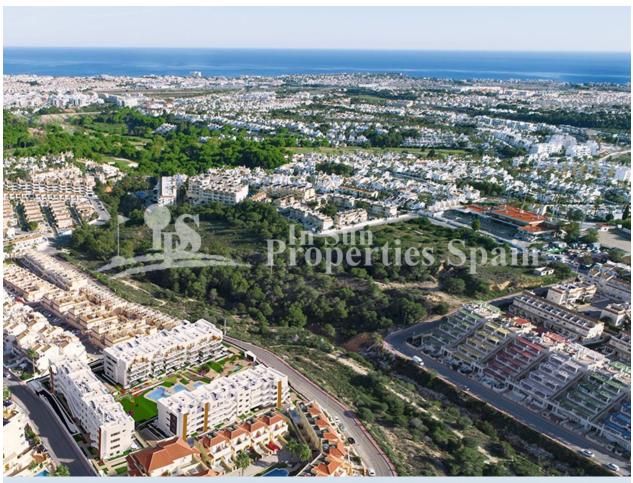

## **BESKRIVELSE**

FANTASTIC COMPLEX RESIDENTIAL OF NEW BUILD APARTMENTS PENTHOUSE IN VILLAMARTIN ORIHUELA COSTA with communal pool. This 72m2 penthouse apartment consists of 2 bedrooms, 1 bathrooms, an open plan kitchen with living room,a 13m2 private terrace and a 43m2 solarium. The communal areas are approximately 3.300 m2 and have WIFI, 2 swimming pools, a Jacuzzi and 2 Petanque courts. This residential consists of 94 apartments and is located in Las Filipinas which is in the area of Villamartin Golf on the Orihuela Costa and has been designed to meet the needs of those looking for a Mediterranean lifestyle in a quiet but well established area close to the sea and all amenities. Villamartin was built around one of the most prestigious golf courses on the Costa Blanca "Villamartín Golf Club" and is home to a cosmopolitan and International with one of the healthiest climates in the world. Just a short distance away you can find four other golf courses such as Las Ramblas, Campoamor, Las Colinas and La Finca. It is also

home to some of the best blue flag beaches in the region like La Zenia, Cabo Roig and Campoamor only 5km drive away. The area offers such a wide range of services including weekly markets, the renowned high standard international school "El Limonar" and the famous "La Zenia Boulevard" centre, the largest of its kind in southern Spain! Situated close to many commercial centres including the well know Villamartin Plaza and La Fuente Centre along with many restaurants, fashion shops, supermarkets, banks, pharmacies and much more that you really are spoilt for choice. The area is not just a golfer's paradise you can find a large range of activities and entertainment for all the family to enjoy, so, whether you are looking for a holiday home, a Golf property or a permanent residence, this development offers everything you could possibly need! The complex is located only 40 minutes from Alicante Airport and 1 hour from Murcia (Corvera) Airport.