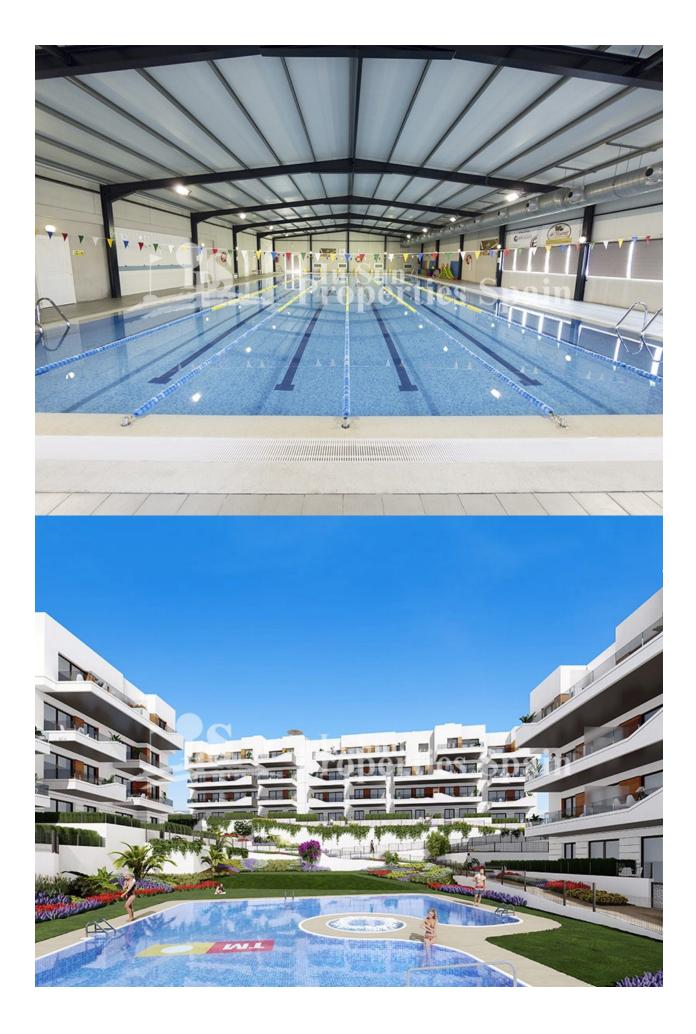

## **BESKRIVELSE**

FANTASTIC COMPLEX RESIDENTIAL OF NEW BUILD APARTMENTS PENTHOUSE IN VILLAMARTIN ORIHUELA COSTA with communal pool. This 72m2 penthouse apartment consists of 2 bedrooms, 1 bathrooms, an open plan kitchen with living room,a 13m2 private terrace and a 43m2 solarium. The communal areas are approximately 3.300 m2 and have WIFI, 2 swimming pools, a Jacuzzi and 2 Petanque courts. This residential consists of 94 apartments and is located in Las Filipinas which is in the area of Villamartin Golf on the Orihuela Costa and has been designed to meet the needs of those looking for a Mediterranean lifestyle in a quiet but well established area close to the sea and all amenities. Villamartin was built around one of the most prestigious golf courses on the Costa Blanca "Villamartín Golf Club" and is home to a cosmopolitan and International with one of the healthiest climates in the world. Just a short distance away you can find four other golf courses such as Las Ramblas, Campoamor, Las Colinas and La Finca. It is also